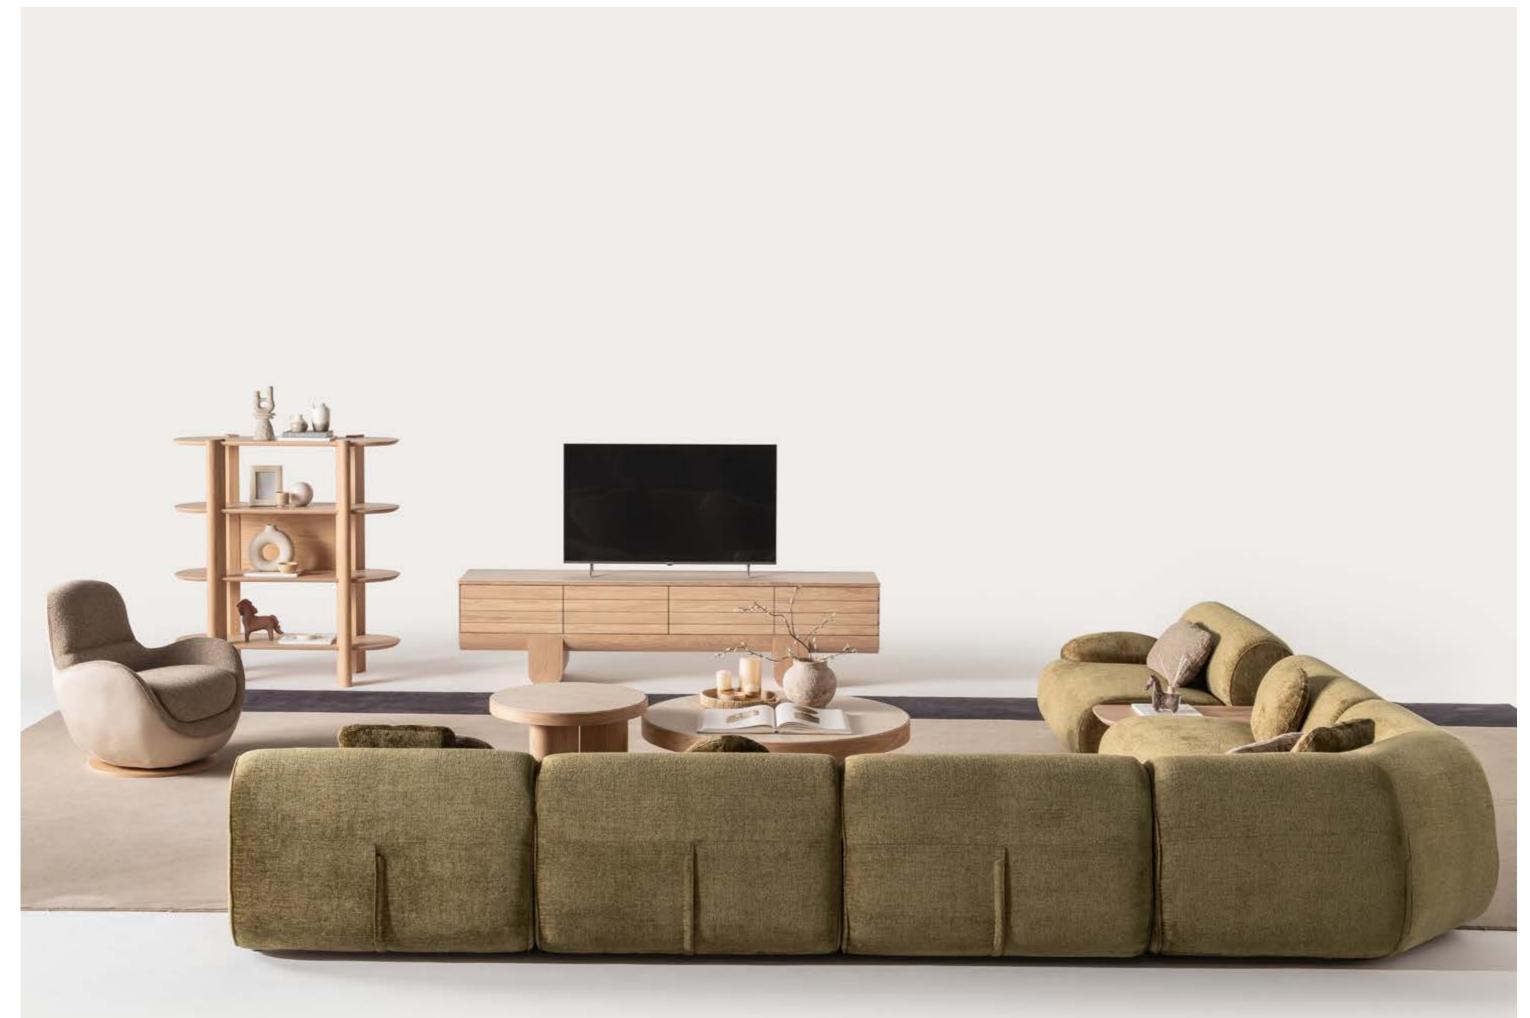

## LUMO COLLECTION

Create a space that radiates
warmth, comfort, and effortless
sophistication with the Lumo
Collection. Each piece is meticulously designed to highlight the
wood's inherent texture, while the
gentle curves offer a harmonious
contrast to the sharp edges.

### Lumo

Sofa Set, where flexibility
meets comfort in a soft-lined, elegantly
crafted design. This versatile sofa set allows you
to create the perfect seating arrangement tailored to
your unique space and style. With its modular pieces, you
can easily rearrange and adapt the layout to fit any room—
whether you're designing a cozy corner or a spacious lounge
area. The sofa's gently rounded edges and smooth lines
add a touch of elegance, offering both comfort and
style. Available in a variety of colors and fabrics,
this sofa set allows you to customize your

• THE FLEXIBILITY TO CREATE THE IDEAL LAYOUT

// Sardunya

balance between contemporary design, sartorial construction and artisanal  $\sum$  manufacturing. It adds modular elements to create the ideal sofa for your living room, whether you want to create a corner sofa, a comfortable lounge or a cozy sofa to fit your living space. It is also possible to place a small oak table between the armchairs for your daily use needs. The Lumo sofa adapts to your lifestyle, offering comfort, style, and endless possibilities.

Sofa Set, where flexibility
meets comfort in a soft-lined, elegantly
crafted design. This versatile sofa set allows you
to create the perfect seating arrangement tailored to
your unique space and style. With its modular pieces, you
can easily rearrange and adapt the layout to fit any room—
whether you're designing a cozy corner or a spacious lounge
area. The sofa's gently rounded edges and smooth lines
add a touch of elegance, offering both comfort and
style. Available in a variety of colors and fabrics,
this sofa set allows you to customize your
living space with ease.