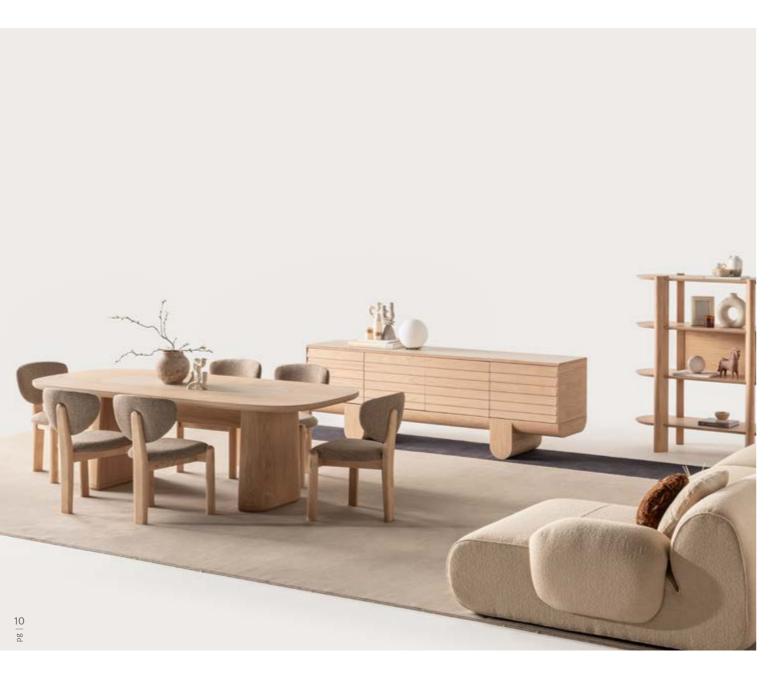

## LUMO COLLECTION

Create a space that radiates
warmth, comfort, and effortless
sophistication with the Lumo
Collection. Each piece is meticulously designed to highlight the
wood's inherent texture, while the
gentle curves offer a harmonious
contrast to the sharp edges.

• INHERENT WOOD GRAIN AND TEXTURE

### The

hallmark of the Lumo

dining table is its gentle, rounded

edges creating a sense of openness and flow
within your home. The subtle curvature of the
tabletop adds a refined touch, making it both inviting
and functional. The smooth, soft-lined edges of the oak
veneer frame provide a gentle, contemporary silhouette,
while the marble top adds a touch of elegance and
sophistication. The rich, natural grain of the oak
contrasts beautifully with the cool surface of
the marble, resulting in a harmonious
balance of texture.

### Lumo

Sofa Set, where flexibility
meets comfort in a soft-lined, elegantly
crafted design. This versatile sofa set allows you
to create the perfect seating arrangement tailored to
your unique space and style. With its modular pieces, you
can easily rearrange and adapt the layout to fit any room—
whether you're designing a cozy corner or a spacious lounge
area. The sofa's gently rounded edges and smooth lines
add a touch of elegance, offering both comfort and
style. Available in a variety of colors and fabrics,
this sofa set allows you to customize your

• THE FLEXIBILITY TO CREATE THE IDEAL LAYOUT

// Sardunya

balance between contemporary design, sartorial construction and artisanal  $\sum$  manufacturing. It adds modular elements to create the ideal sofa for your living room, whether you want to create a corner sofa, a comfortable lounge or a cozy sofa to fit your living space. It is also possible to place a small oak table between the armchairs for your daily use needs. The Lumo sofa adapts to your lifestyle, offering comfort, style, and endless possibilities.

Sofa Set, where flexibility
meets comfort in a soft-lined, elegantly
crafted design. This versatile sofa set allows you
to create the perfect seating arrangement tailored to
your unique space and style. With its modular pieces, you
can easily rearrange and adapt the layout to fit any room—
whether you're designing a cozy corner or a spacious lounge
area. The sofa's gently rounded edges and smooth lines
add a touch of elegance, offering both comfort and
style. Available in a variety of colors and fabrics,
this sofa set allows you to customize your
living space with ease.

// Sardunya

• ADMIRATION FOR THE ORGANIC FORMS OF NATURE.

// Sardunya

SIDEBOARD

WALL UNIT

COFFEE TABLE

52

NIGHTSTAND