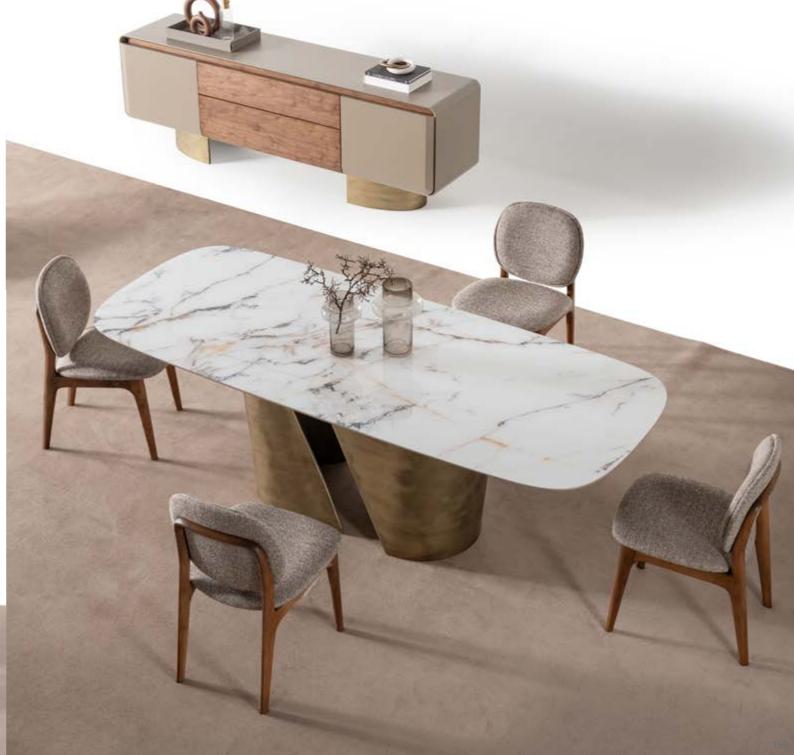

## LUMO COLLECTION

Create a space that radiates
warmth, comfort, and effortless
sophistication with the Lumo
Collection. Each piece is meticulously designed to highlight the
wood's inherent texture, while the
gentle curves offer a harmonious
contrast to the sharp edges.

### The

hallmark of the Lumo

dining table is its gentle, rounded

edges creating a sense of openness and flow
within your home. The subtle curvature of the
tabletop adds a refined touch, making it both inviting
and functional. The smooth, soft-lined edges of the oak
veneer frame provide a gentle, contemporary silhouette,
while the marble top adds a touch of elegance and
sophistication. The rich, natural grain of the oak
contrasts beautifully with the cool surface of
the marble, resulting in a harmonious
balance of texture.