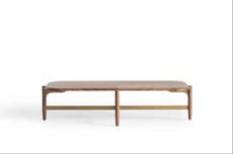

### In-

spired by the beauty of nature, Venedik armchair seamlessly combines organic elements with modern aesthetics.

The clean lines and sleek silhouette create a contemporary look, while subtle nods to natural forms and textures add warmth and character to the design. The result is a harmonious blend of modern style and natural comfort that enhances any living space. Complementing the armchair is warm and inviting coffee tables, designed to be both functional and stylish, crafted from rich, natural wood with a smooth finish and exude warmth.