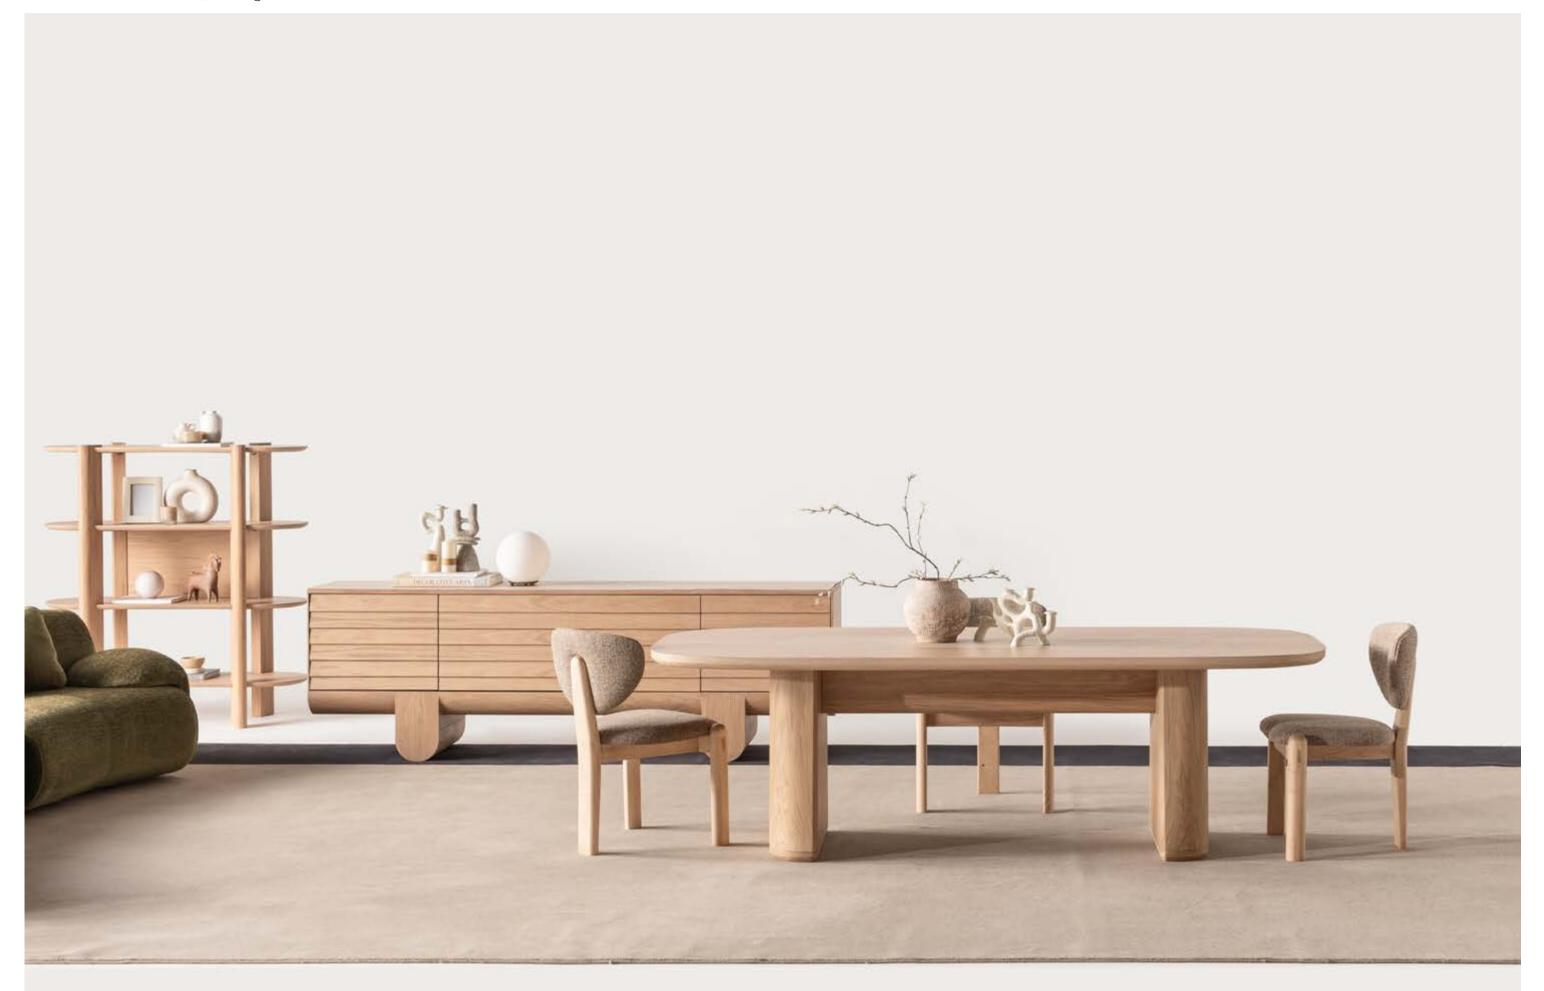

## LUMO COLLECTION

Create a space that radiates
warmth, comfort, and effortless
sophistication with the Lumo
Collection. Each piece is meticulously designed to highlight the
wood's inherent texture, while the
gentle curves offer a harmonious
contrast to the sharp edges.

• INHERENT WOOD GRAIN AND TEXTURE

### The

hallmark of the Lumo

dining table is its gentle, rounded

edges creating a sense of openness and flow
within your home. The subtle curvature of the
tabletop adds a refined touch, making it both inviting
and functional. The smooth, soft-lined edges of the oak
veneer frame provide a gentle, contemporary silhouette,
while the marble top adds a touch of elegance and
sophistication. The rich, natural grain of the oak
contrasts beautifully with the cool surface of
the marble, resulting in a harmonious
balance of texture.