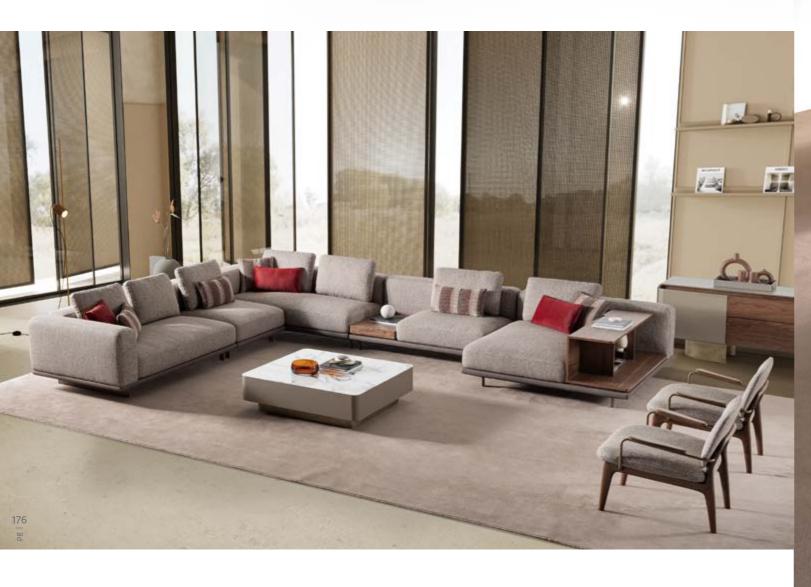

# MOVENTO COLLECTION

Inspired by the fascinating organic forms of nature, Movento
Sofa Set adds both an aesthetic and functional touch to your living spaces. Taking a step back from the speed of modern life and meeting the relaxing forms offered by nature.

# graceful curves of

Movento evoke warmth and tranquility in spaces, reflecting our admiration for the organic forms of nature. Its modular structure can be easily rearranged to meet all kinds of spaces and needs; it adapts to every different layout, from large seating areas to intimate corner arrangements. Made with high quality fabrics and carefully selected materials, Movento offers a long-lasting and comfortable seating experience. Deep seating areas and ergonomic back recline maximize the pleasure of sitting.