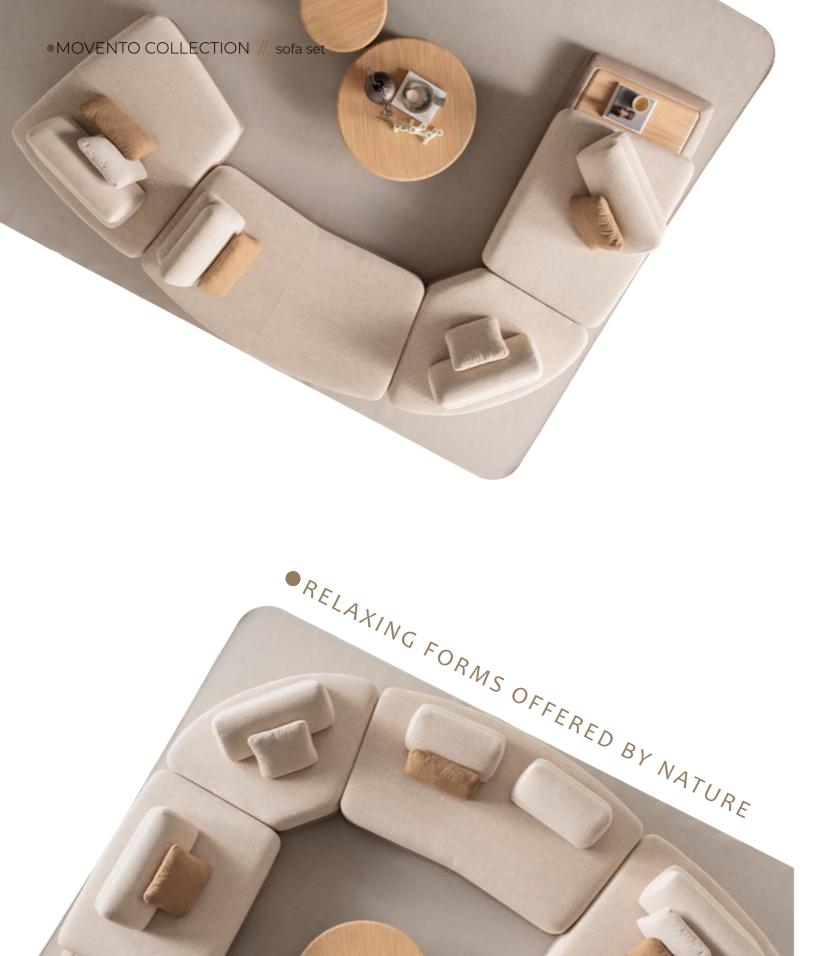

# MOVENTO COLLECTION

Inspired by the fascinating organic forms of nature, Movento
Sofa Set adds both an aesthetic and functional touch to your living spaces. Taking a step back from the speed of modern life and meeting the relaxing forms offered by nature.

# graceful curves of

Movento evoke warmth and tranquility in spaces, reflecting our admiration for the organic forms of nature. Its modular structure can be easily rearranged to meet all kinds of spaces and needs; it adapts to every different layout, from large seating areas to intimate corner arrangements. Made with high quality fabrics and carefully selected materials, Movento offers a long-lasting and comfortable seating experience. Deep seating areas and ergonomic back recline maximize the pleasure of sitting.