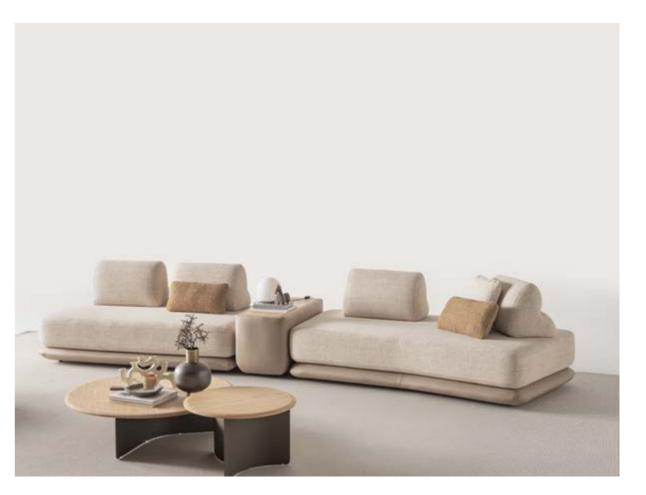

### Lumo

Sofa Set, where flexibility
meets comfort in a soft-lined, elegantly
crafted design. This versatile sofa set allows you
to create the perfect seating arrangement tailored to
your unique space and style. With its modular pieces, you
can easily rearrange and adapt the layout to fit any room—
whether you're designing a cozy corner or a spacious lounge
area. The sofa's gently rounded edges and smooth lines
add a touch of elegance, offering both comfort and
style. Available in a variety of colors and fabrics,
this sofa set allows you to customize your

• THE FLEXIBILITY TO CREATE THE IDEAL LAYOUT

// Sardunya

balance between contemporary design, sartorial construction and artisanal  $\sum$  manufacturing. It adds modular elements to create the ideal sofa for your living room, whether you want to create a corner sofa, a comfortable lounge or a cozy sofa to fit your living space. It is also possible to place a small oak table between the armchairs for your daily use needs. The Lumo sofa adapts to your lifestyle, offering comfort, style, and endless possibilities.

Sofa Set, where flexibility
meets comfort in a soft-lined, elegantly
crafted design. This versatile sofa set allows you
to create the perfect seating arrangement tailored to
your unique space and style. With its modular pieces, you
can easily rearrange and adapt the layout to fit any room—
whether you're designing a cozy corner or a spacious lounge
area. The sofa's gently rounded edges and smooth lines
add a touch of elegance, offering both comfort and
style. Available in a variety of colors and fabrics,
this sofa set allows you to customize your
living space with ease.