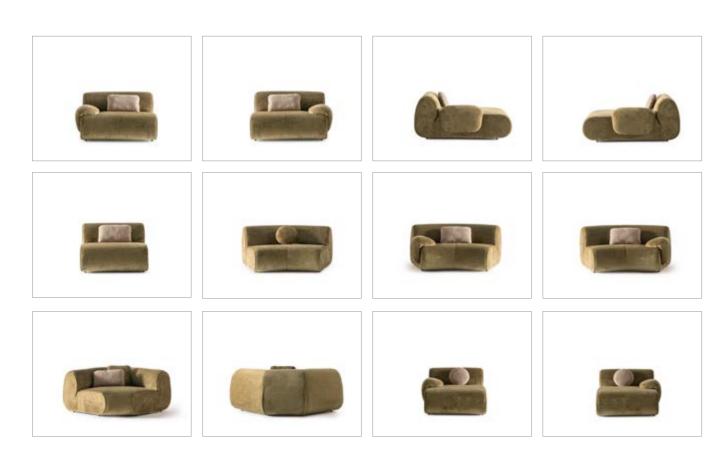

# MOVENTO COLLECTION

Inspired by the fascinating organic forms of nature, Movento
Sofa Set adds both an aesthetic and functional touch to your living spaces. Taking a step back from the speed of modern life and meeting the relaxing forms offered by nature.

# graceful curves of

Movento evoke warmth and tranquility in spaces, reflecting our admiration for the organic forms of nature. Its modular structure can be easily rearranged to meet all kinds of spaces and needs; it adapts to every different layout, from large seating areas to intimate corner arrangements. Made with high quality fabrics and carefully selected materials, Movento offers a long-lasting and comfortable seating experience. Deep seating areas and ergonomic back recline maximize the pleasure of sitting.