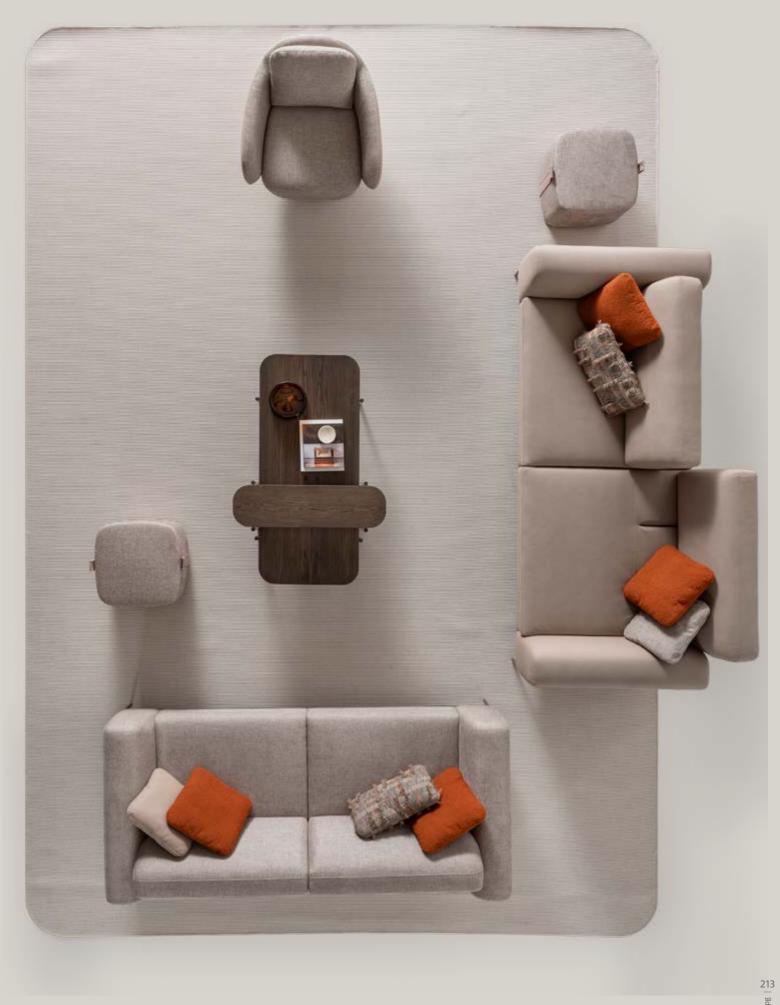

BEAUTY SENSE

Soho sofa set inspired by the fluidity of organic forms and designed to bring a sense of harmony and elegance to your living space. With its distinctive oval lines and gentle curves, this sofa set exudes a sense of natural beauty and tranquility, while the use of fabric in light and soft tones adds an inviting touch of comfort and sophistication. Its understated elegance and organic charm make it a versatile  $\triangleleft$  and stylish choice for any home.

// Sardunya

• UNCONVENTIONAL INTERACTIVE LIVING SPACES

// Sardunya

// Sardunya

• SUPPORT DIFFERENT LIVING SCENAROIS

// Sardunya