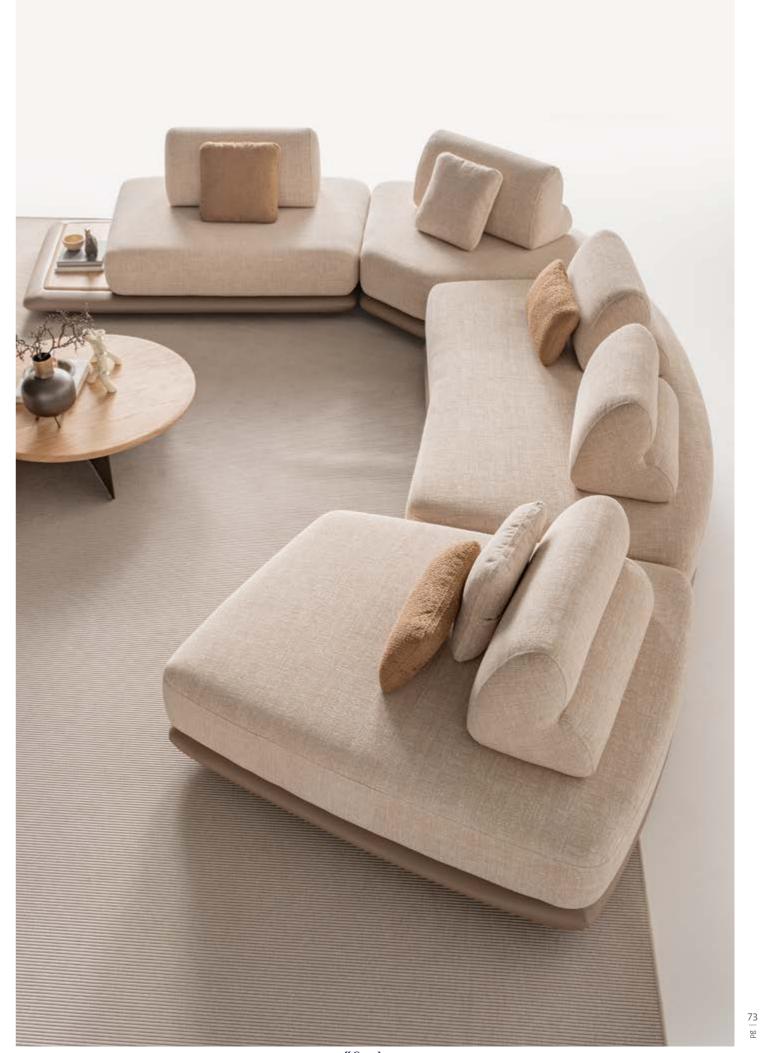

### Lumo

Sofa Set, where flexibility
meets comfort in a soft-lined, elegantly
crafted design. This versatile sofa set allows you
to create the perfect seating arrangement tailored to
your unique space and style. With its modular pieces, you
can easily rearrange and adapt the layout to fit any room—
whether you're designing a cozy corner or a spacious lounge
area. The sofa's gently rounded edges and smooth lines
add a touch of elegance, offering both comfort and
style. Available in a variety of colors and fabrics,
this sofa set allows you to customize your

• THE FLEXIBILITY TO CREATE THE IDEAL LAYOUT

// Sardunya

balance between contemporary design, sartorial construction and artisanal  $\sum$  manufacturing. It adds modular elements to create the ideal sofa for your living room, whether you want to create a corner sofa, a comfortable lounge or a cozy sofa to fit your living space. It is also possible to place a small oak table between the armchairs for your daily use needs. The Lumo sofa adapts to your lifestyle, offering comfort, style, and endless possibilities.

Sofa Set, where flexibility
meets comfort in a soft-lined, elegantly
crafted design. This versatile sofa set allows you
to create the perfect seating arrangement tailored to
your unique space and style. With its modular pieces, you
can easily rearrange and adapt the layout to fit any room—
whether you're designing a cozy corner or a spacious lounge
area. The sofa's gently rounded edges and smooth lines
add a touch of elegance, offering both comfort and
style. Available in a variety of colors and fabrics,
this sofa set allows you to customize your
living space with ease.