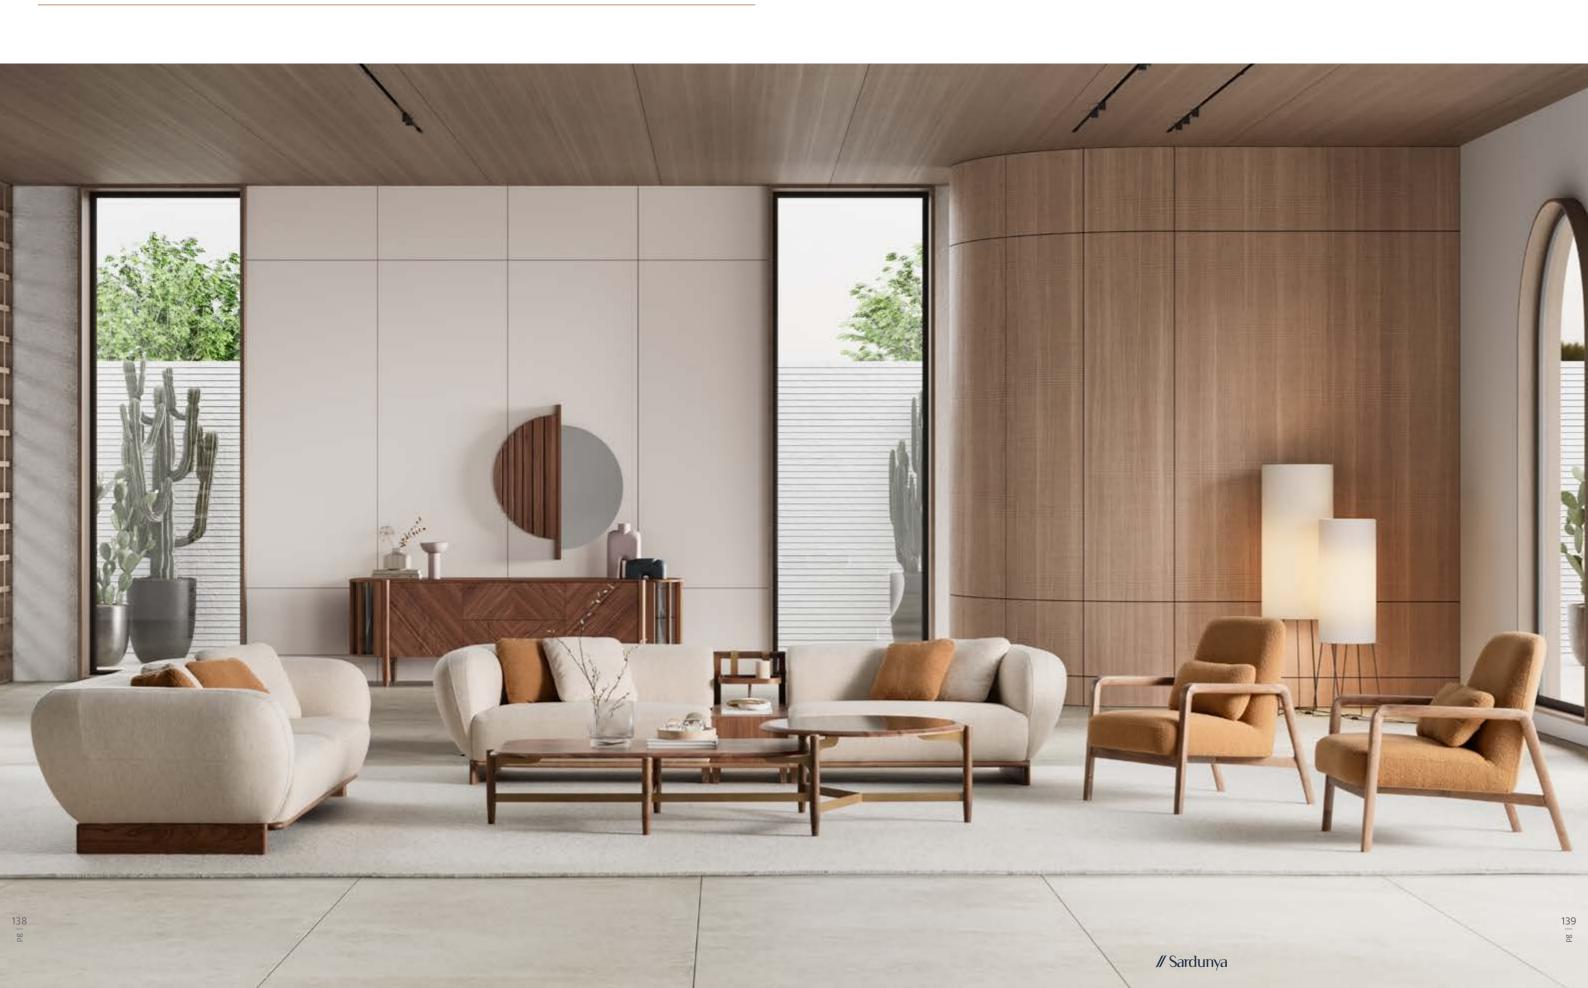

asterpieces thought to interprent timeless trends. Venedik dining room is the refined result of deep knowledge of wood and woodworking techniques.









// Sardunya





# VENEDIK



A MODERN ORGANIC LIVING SPACE

Venedik wall unit with walnut veneer, cross veneer detailing on the doors, and glass accents offers a perfect balance of style and functionality. With its elegant design and versatile storage options, it provides a sophisticated solution for organizing and displaying your entertainment essentials with ease. Built to last and designed to impress, Venedik TV unit combines classic elegance with modern functionality. Its timeless design ensures that it will remain a cherished centerpiece in your home for years to come, adding both style and practicality to your living space.











# PERFECT FOR CREATING A RELAXING RETREAT

### Crafted

with a focus on natural
aesthetics, Venedik sofa set features
organic forms and gentle curves inspired by
the beauty of the outdoors. These soft, flowing lines
create a sense of comfort and relaxation, inviting you to
unwind in style. Innovatively designed for added functionality, Venedik sofa set includes an integrated table piece that
seamlessly blends with the sofa's aesthetic. This convenient feature allows you to enjoy a surface for drinks,
snacks, or decor items without the need for additional furniture pieces, maximizing space.
versatility in your living area.



Designed to elevate your living experience, Venedik sofa set with integrated table piece combines beauty, comfort, and functionality in one seamless package. Whe