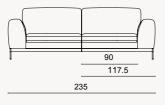

CHEST OF DRAWERS

LUMO COLLECTION // bedroom

M1 Right Armed 130

100

M5 Right Armed 115

\*all dimensions in cm

\*all dimensions in cm