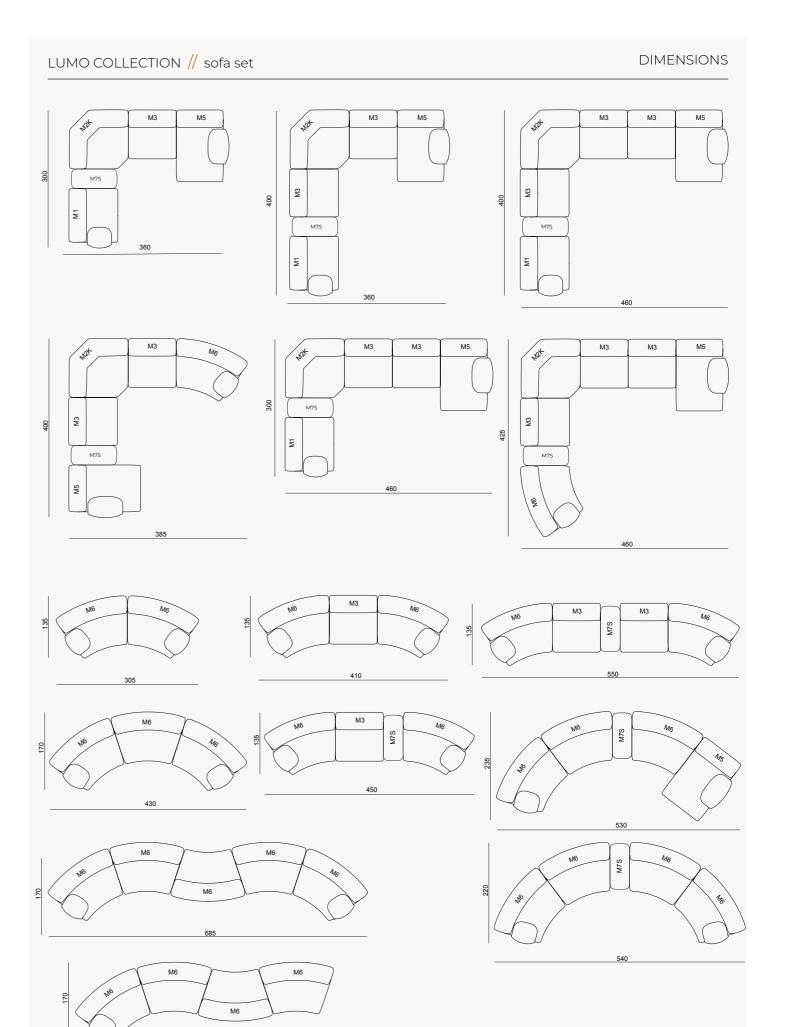

## LUMO COLLECTION

Create a space that radiates
warmth, comfort, and effortless
sophistication with the Lumo
Collection. Each piece is meticulously designed to highlight the
wood's inherent texture, while the
gentle curves offer a harmonious
contrast to the sharp edges.

### Lumo

Sofa Set, where flexibility
meets comfort in a soft-lined, elegantly
crafted design. This versatile sofa set allows you
to create the perfect seating arrangement tailored to
your unique space and style. With its modular pieces, you
can easily rearrange and adapt the layout to fit any room—
whether you're designing a cozy corner or a spacious lounge
area. The sofa's gently rounded edges and smooth lines
add a touch of elegance, offering both comfort and
style. Available in a variety of colors and fabrics,
this sofa set allows you to customize your

• THE FLEXIBILITY TO CREATE THE IDEAL LAYOUT

// Sardunya

balance between contemporary design, sartorial construction and artisanal  $\sum$  manufacturing. It adds modular elements to create the ideal sofa for your living room, whether you want to create a corner sofa, a comfortable lounge or a cozy sofa to fit your living space. It is also possible to place a small oak table between the armchairs for your daily use needs. The Lumo sofa adapts to your lifestyle, offering comfort, style, and endless possibilities.

Sofa Set, where flexibility
meets comfort in a soft-lined, elegantly
crafted design. This versatile sofa set allows you
to create the perfect seating arrangement tailored to
your unique space and style. With its modular pieces, you
can easily rearrange and adapt the layout to fit any room—
whether you're designing a cozy corner or a spacious lounge
area. The sofa's gently rounded edges and smooth lines
add a touch of elegance, offering both comfort and
style. Available in a variety of colors and fabrics,
this sofa set allows you to customize your
living space with ease.