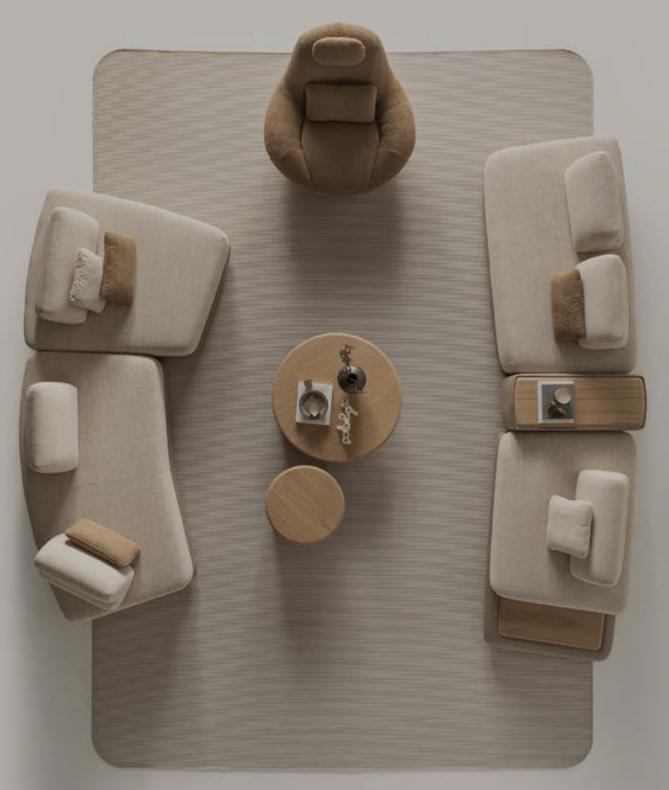

### Lumo

Sofa Set, where flexibility
meets comfort in a soft-lined, elegantly
crafted design. This versatile sofa set allows you
to create the perfect seating arrangement tailored to
your unique space and style. With its modular pieces, you
can easily rearrange and adapt the layout to fit any room—
whether you're designing a cozy corner or a spacious lounge
area. The sofa's gently rounded edges and smooth lines
add a touch of elegance, offering both comfort and
style. Available in a variety of colors and fabrics,
this sofa set allows you to customize your

• THE FLEXIBILITY TO CREATE THE IDEAL LAYOUT

// Sardunya

balance between contemporary design, sartorial construction and artisanal  $\sum$  manufacturing. It adds modular elements to create the ideal sofa for your living room, whether you want to create a corner sofa, a comfortable lounge or a cozy sofa to fit your living space. It is also possible to place a small oak table between the armchairs for your daily use needs. The Lumo sofa adapts to your lifestyle, offering comfort, style, and endless possibilities.

Sofa Set, where flexibility
meets comfort in a soft-lined, elegantly
crafted design. This versatile sofa set allows you
to create the perfect seating arrangement tailored to
your unique space and style. With its modular pieces, you
can easily rearrange and adapt the layout to fit any room—
whether you're designing a cozy corner or a spacious lounge
area. The sofa's gently rounded edges and smooth lines
add a touch of elegance, offering both comfort and
style. Available in a variety of colors and fabrics,
this sofa set allows you to customize your
living space with ease.