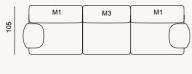

CHEST OF DRAWERS

LUMO COLLECTION // bedroom

M1 Right Armed 130

100

M5 Right Armed 115

\*all dimensions in cm

\*all dimensions in cm