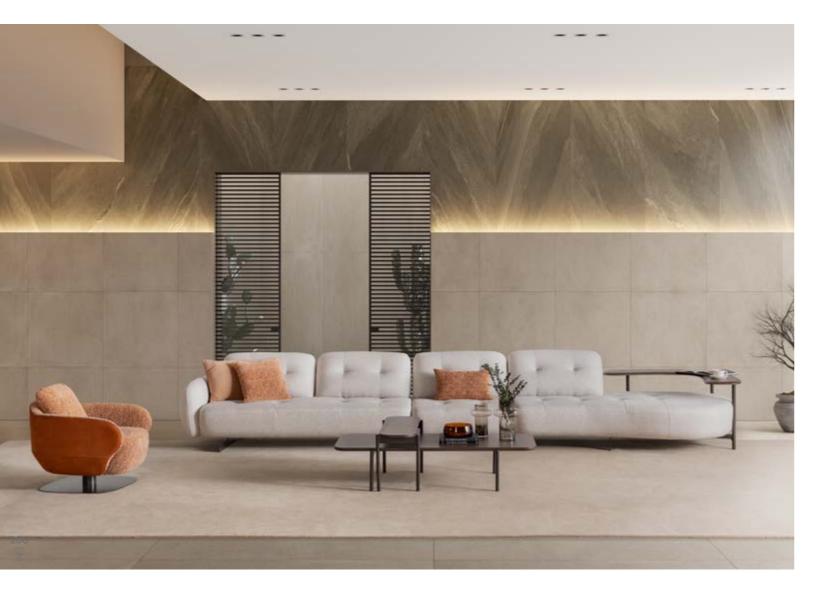

# OSLO COLLECTION

The light and discreet design, suitable for different environments, is embellished by an elegant covering. Comfortable and compact, Oslo is a very versatile sofa set, able to emphazise every room with its pure design and suggest familiarity elegantly.

At the heart of Oslo sofa set lies a sleek and minimalist design, accentuated by elegant metal legs that exude sophistication. These slender legs not only provide sturdy support but also elevate the overall aesthetic of the sofa set, adding a touch of refinement to any room. To infuse your living space with personality and charm, Oslo sofa set comes adorned with vibrant cushions that add a pop of color and vibrancy to customize the look of your sofa set, making it uniquely yours.

### Oslo

sofa set, designed to redefine comfort and versatility in your living space. With the ability to move the back forward or backward, our sofa set offers an expanding usage area that maximizes space efficiency in your living room. By simply adjusting the position of the back, you can create additional seating space or extend the sofa into a spacious lounge area, making it perfect for hosting guests or stretching out and unwinding after a long day. Transform your living room into a versatile and inviting space where you can relax.