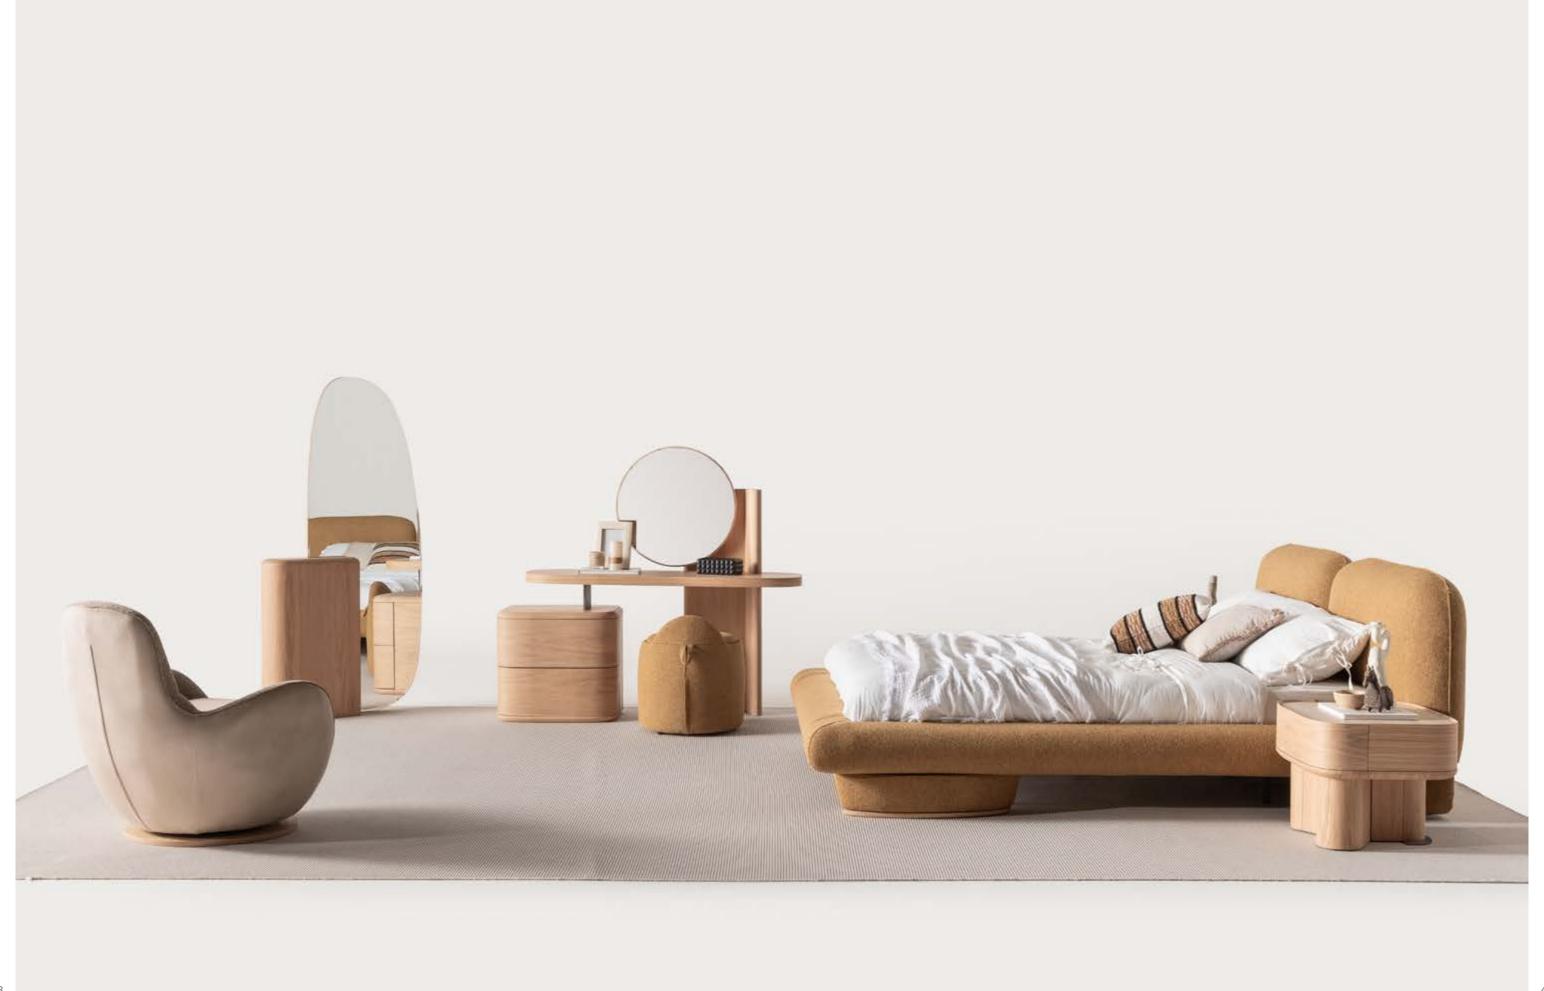

## LUMO COLLECTION

Create a space that radiates
warmth, comfort, and effortless
sophistication with the Lumo
Collection. Each piece is meticulously designed to highlight the
wood's inherent texture, while the
gentle curves offer a harmonious
contrast to the sharp edges.

### Lumo

Sofa Set, where flexibility
meets comfort in a soft-lined, elegantly
crafted design. This versatile sofa set allows you
to create the perfect seating arrangement tailored to
your unique space and style. With its modular pieces, you
can easily rearrange and adapt the layout to fit any room—
whether you're designing a cozy corner or a spacious lounge
area. The sofa's gently rounded edges and smooth lines
add a touch of elegance, offering both comfort and
style. Available in a variety of colors and fabrics,
this sofa set allows you to customize your

• THE FLEXIBILITY TO CREATE THE IDEAL LAYOUT

// Sardunya

balance between contemporary design, sartorial construction and artisanal  $\sum$  manufacturing. It adds modular elements to create the ideal sofa for your living room, whether you want to create a corner sofa, a comfortable lounge or a cozy sofa to fit your living space. It is also possible to place a small oak table between the armchairs for your daily use needs. The Lumo sofa adapts to your lifestyle, offering comfort, style, and endless possibilities.

Sofa Set, where flexibility
meets comfort in a soft-lined, elegantly
crafted design. This versatile sofa set allows you
to create the perfect seating arrangement tailored to
your unique space and style. With its modular pieces, you
can easily rearrange and adapt the layout to fit any room—
whether you're designing a cozy corner or a spacious lounge
area. The sofa's gently rounded edges and smooth lines
add a touch of elegance, offering both comfort and
style. Available in a variety of colors and fabrics,
this sofa set allows you to customize your
living space with ease.