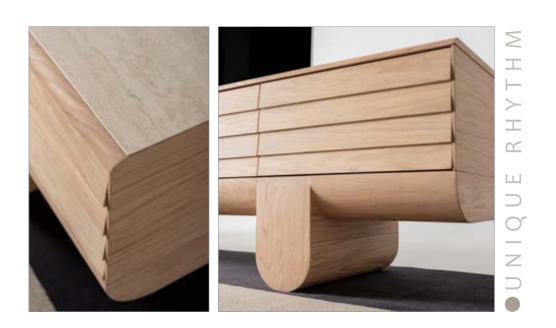

• INHERENT WOOD GRAIN AND TEXTURE

### The

hallmark of the Lumo

dining table is its gentle, rounded

edges creating a sense of openness and flow
within your home. The subtle curvature of the
tabletop adds a refined touch, making it both inviting
and functional. The smooth, soft-lined edges of the oak
veneer frame provide a gentle, contemporary silhouette,
while the marble top adds a touch of elegance and
sophistication. The rich, natural grain of the oak
contrasts beautifully with the cool surface of
the marble, resulting in a harmonious
balance of texture.