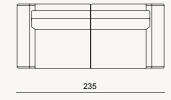

lo sofa set comes adorned with vibrant cushions that add a pop of color and vibrancy to customize the look of your sofa set, making it uniquely yours.









### Oslo

sofa set, designed to redefine comfort and versatility in your living space. With the ability to move the back forward or backward, our sofa set offers an expanding usage area that maximizes space efficiency in your living room. By simply adjusting the position of the back, you can create additional seating space or extend the sofa into a spacious lounge area, making it perfect for hosting guests or stretching out and unwinding after a long day. Transform your living room into a versatile and inviting space where you can relax.



// Sardunya



# **ARMCHAIRS**

TOBI

VENEDIK





MOVENTO

NINA





BOB



CROWN



.











3 SEATER







2 SEATER







(i) / sardunyafurniture

/ sardunyafurniture

f / sardunyakoltuk



photographer Ayhan Özdemir www.ayhan-ozdemir.com

> graphic designer Neşe Özdemir