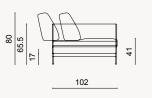

sofa set comes adorned with vibrant cushions that add a pop of color and vibrancy to customize the look of your sofa set, making it uniquely yours.









### Oslo

sofa set, designed to redefine comfort and versatility in your living space. With the ability to move the back forward or backward, our sofa set offers an expanding usage area that maximizes space efficiency in your living room. By simply adjusting the position of the back, you can create additional seating space or extend the sofa into a spacious lounge area, making it perfect for hosting guests or stretching out and unwinding after a long day. Transform your living room into a versatile and inviting space where you can relax.



// Sardunya



# **ARMCHAIRS**

TOBI

VENEDIK





MOVENTO

NINA





BOB



CROWN



.











3 SEATER







2 SEATER







(i) / sardunyafurniture

/ sardunyafurniture

f / sardunyakoltuk



photographer Ayhan Özdemir www.ayhan-ozdemir.com

> graphic designer Neşe Özdemir