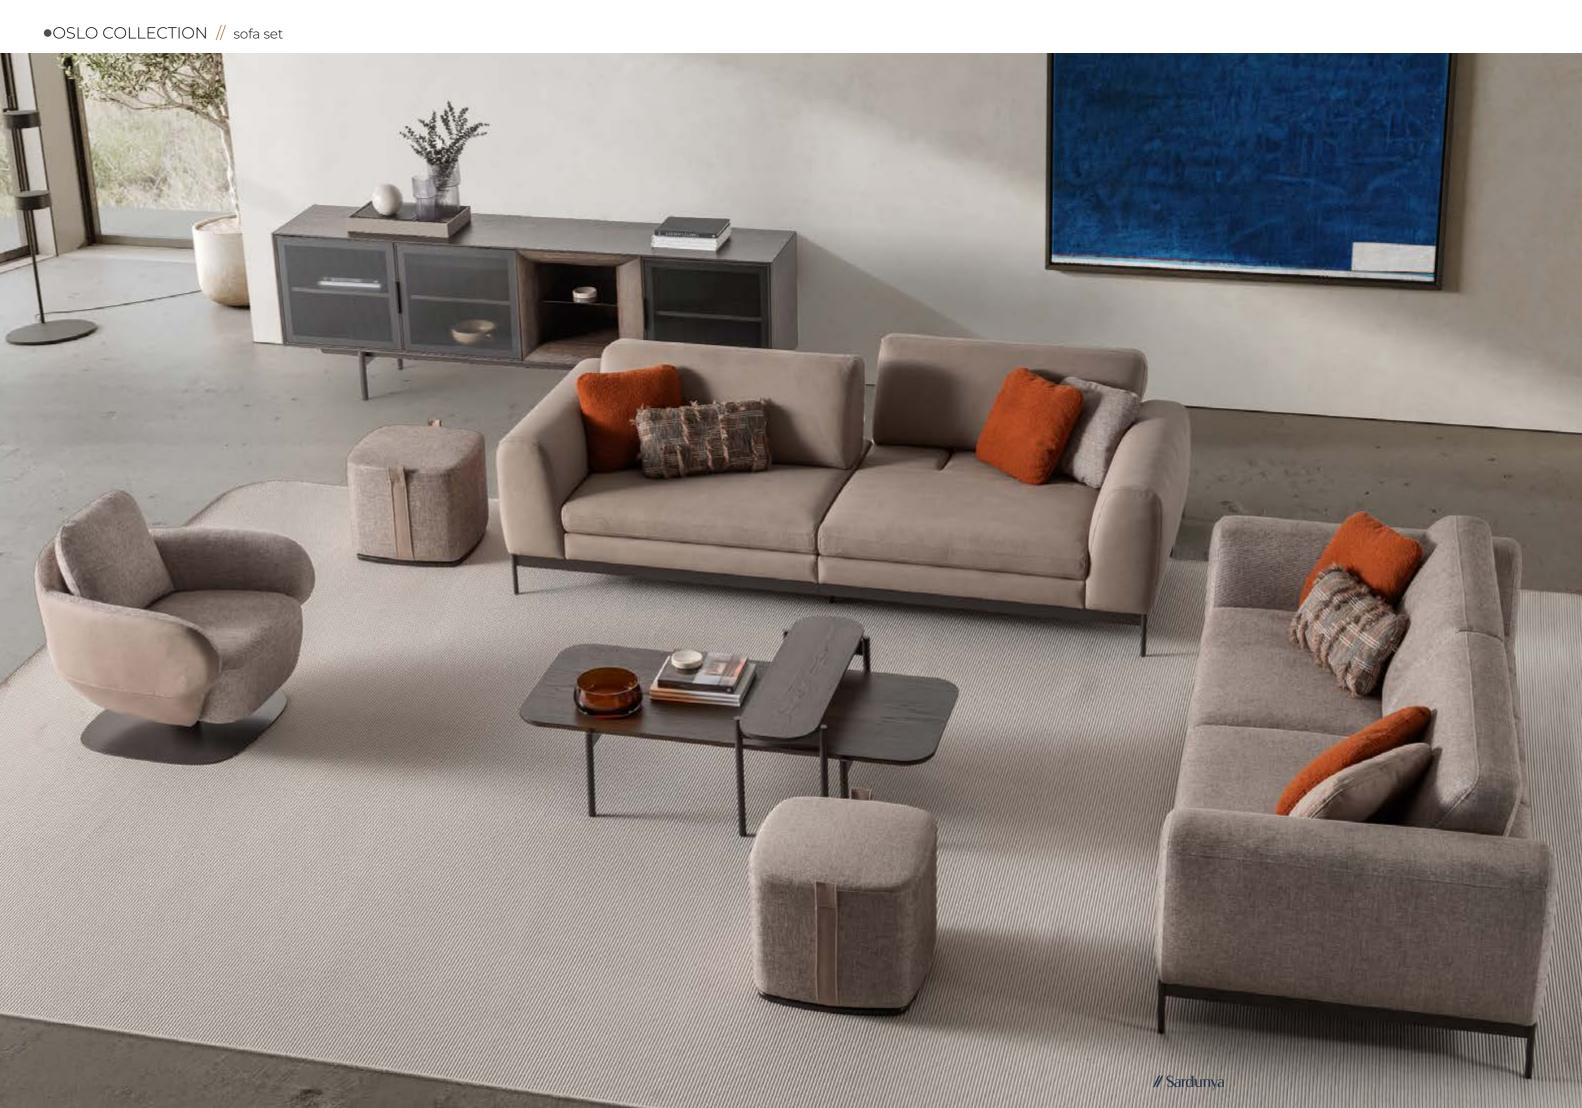

# OSLO COLLECTION

The light and discreet design, suitable for different environments, is embellished by an elegant covering. Comfortable and compact, Oslo is a very versatile sofa set, able to emphazise every room with its pure design and suggest familiarity elegantly.

At the heart of Oslo sofa set lies a sleek and minimalist design, accentuated by elegant metal legs that exude sophistication. These slender legs not only provide sturdy support but also elevate the overall aesthetic of the sofa set, adding a touch of refinement to any room. To infuse your living space with personality and charm, Oslo sofa set comes adorned with vibrant cushions that add a pop of color and vibrancy to customize the look of your sofa set, making it uniquely yours.

### Oslo

sofa set, designed to redefine comfort and versatility in your living space. With the ability to move the back forward or backward, our sofa set offers an expanding usage area that maximizes space efficiency in your living room. By simply adjusting the position of the back, you can create additional seating space or extend the sofa into a spacious lounge area, making it perfect for hosting guests or stretching out and unwinding after a long day. Transform your living room into a versatile and inviting space where you can relax.