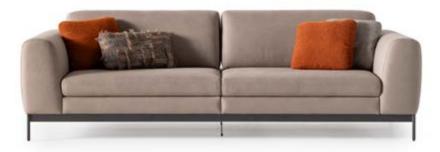

# HARMONY COLLECTION

Add a touch of refinement.

Harmony collection, meticulously
crafted with walnut, lacquer in
soft tones, and brushed gold
accents, redefines the essence of
home decor, offering a perfect
blend of opulence and understated elegance.

● TOUCH OF REFINEMENT

// Sardunya

// Sardunya

// Sardunya

HARMONY

wall unit

• THE EXCITEMENT OF INNOVATION

• A PURIST STATEMENT