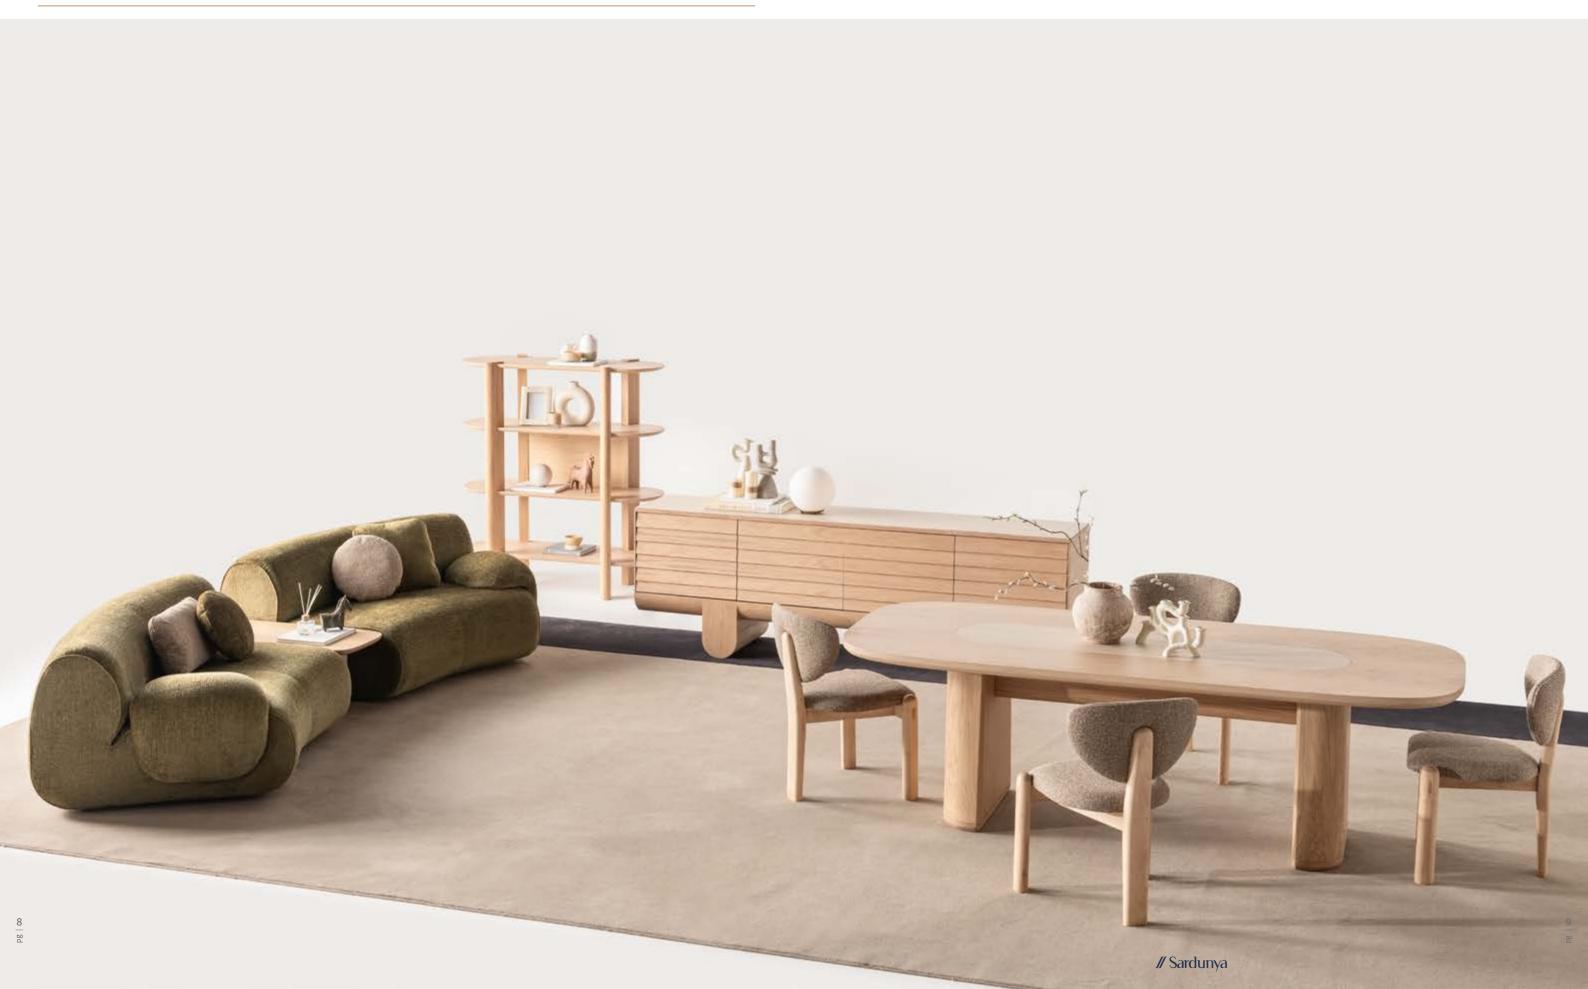

## LUMO COLLECTION

Create a space that radiates
warmth, comfort, and effortless
sophistication with the Lumo
Collection. Each piece is meticulously designed to highlight the
wood's inherent texture, while the
gentle curves offer a harmonious
contrast to the sharp edges.

• INHERENT WOOD GRAIN AND TEXTURE

### The

hallmark of the Lumo

dining table is its gentle, rounded

edges creating a sense of openness and flow
within your home. The subtle curvature of the
tabletop adds a refined touch, making it both inviting
and functional. The smooth, soft-lined edges of the oak
veneer frame provide a gentle, contemporary silhouette,
while the marble top adds a touch of elegance and
sophistication. The rich, natural grain of the oak
contrasts beautifully with the cool surface of
the marble, resulting in a harmonious
balance of texture.

### Lumo

Sofa Set, where flexibility
meets comfort in a soft-lined, elegantly
crafted design. This versatile sofa set allows you
to create the perfect seating arrangement tailored to
your unique space and style. With its modular pieces, you
can easily rearrange and adapt the layout to fit any room—
whether you're designing a cozy corner or a spacious lounge
area. The sofa's gently rounded edges and smooth lines
add a touch of elegance, offering both comfort and
style. Available in a variety of colors and fabrics,
this sofa set allows you to customize your

• THE FLEXIBILITY TO CREATE THE IDEAL LAYOUT

// Sardunya

balance between contemporary design, sartorial construction and artisanal  $\sum$  manufacturing. It adds modular elements to create the ideal sofa for your living room, whether you want to create a corner sofa, a comfortable lounge or a cozy sofa to fit your living space. It is also possible to place a small oak table between the armchairs for your daily use needs. The Lumo sofa adapts to your lifestyle, offering comfort, style, and endless possibilities.

Sofa Set, where flexibility
meets comfort in a soft-lined, elegantly
crafted design. This versatile sofa set allows you
to create the perfect seating arrangement tailored to
your unique space and style. With its modular pieces, you
can easily rearrange and adapt the layout to fit any room—
whether you're designing a cozy corner or a spacious lounge
area. The sofa's gently rounded edges and smooth lines
add a touch of elegance, offering both comfort and
style. Available in a variety of colors and fabrics,
this sofa set allows you to customize your
living space with ease.

// Sardunya

• ADMIRATION FOR THE ORGANIC FORMS OF NATURE.

// Sardunya

SIDEBOARD

WALL UNIT

COFFEE TABLE

52

NIGHTSTAND