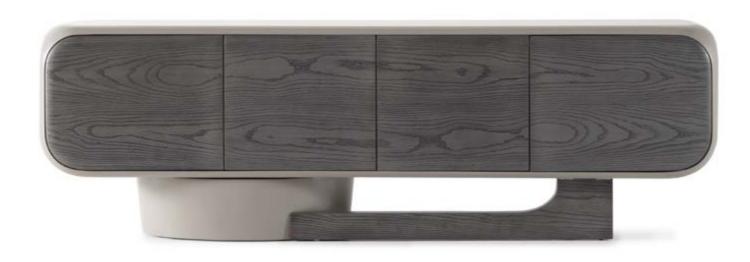

## LUMO COLLECTION

Create a space that radiates
warmth, comfort, and effortless
sophistication with the Lumo
Collection. Each piece is meticulously designed to highlight the
wood's inherent texture, while the
gentle curves offer a harmonious
contrast to the sharp edges.

• INHERENT WOOD GRAIN AND TEXTURE

### The

hallmark of the Lumo

dining table is its gentle, rounded

edges creating a sense of openness and flow
within your home. The subtle curvature of the
tabletop adds a refined touch, making it both inviting
and functional. The smooth, soft-lined edges of the oak
veneer frame provide a gentle, contemporary silhouette,
while the marble top adds a touch of elegance and
sophistication. The rich, natural grain of the oak
contrasts beautifully with the cool surface of
the marble, resulting in a harmonious
balance of texture.