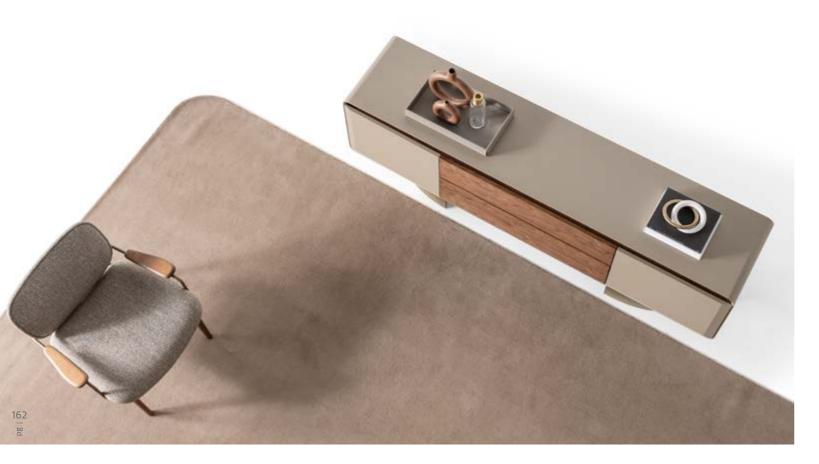

# HARMONY COLLECTION

Add a touch of refinement.

Harmony collection, meticulously
crafted with walnut, lacquer in
soft tones, and brushed gold
accents, redefines the essence of
home decor, offering a perfect
blend of opulence and understated elegance.

● TOUCH OF REFINEMENT

// Sardunya

// Sardunya

// Sardunya

HARMONY

wall unit

• THE EXCITEMENT OF INNOVATION

• A PURIST STATEMENT