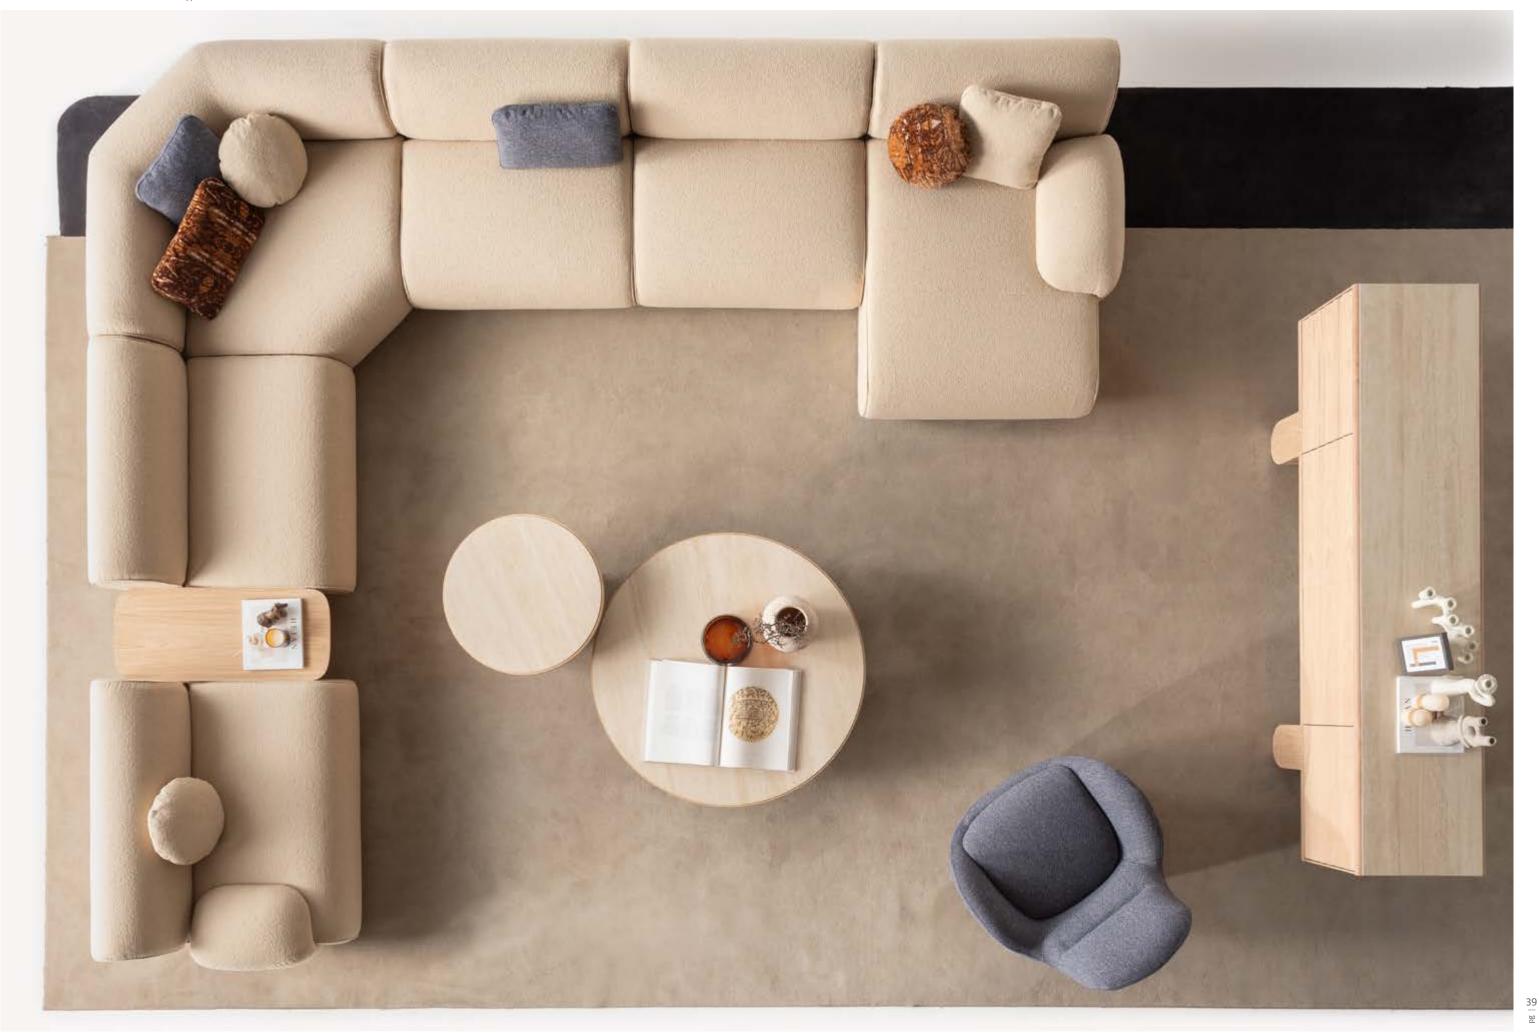

### Lumo

Sofa Set, where flexibility
meets comfort in a soft-lined, elegantly
crafted design. This versatile sofa set allows you
to create the perfect seating arrangement tailored to
your unique space and style. With its modular pieces, you
can easily rearrange and adapt the layout to fit any room—
whether you're designing a cozy corner or a spacious lounge
area. The sofa's gently rounded edges and smooth lines
add a touch of elegance, offering both comfort and
style. Available in a variety of colors and fabrics,
this sofa set allows you to customize your

• THE FLEXIBILITY TO CREATE THE IDEAL LAYOUT

// Sardunya

balance between contemporary design, sartorial construction and artisanal  $\sum$  manufacturing. It adds modular elements to create the ideal sofa for your living room, whether you want to create a corner sofa, a comfortable lounge or a cozy sofa to fit your living space. It is also possible to place a small oak table between the armchairs for your daily use needs. The Lumo sofa adapts to your lifestyle, offering comfort, style, and endless possibilities.

Sofa Set, where flexibility
meets comfort in a soft-lined, elegantly
crafted design. This versatile sofa set allows you
to create the perfect seating arrangement tailored to
your unique space and style. With its modular pieces, you
can easily rearrange and adapt the layout to fit any room—
whether you're designing a cozy corner or a spacious lounge
area. The sofa's gently rounded edges and smooth lines
add a touch of elegance, offering both comfort and
style. Available in a variety of colors and fabrics,
this sofa set allows you to customize your
living space with ease.