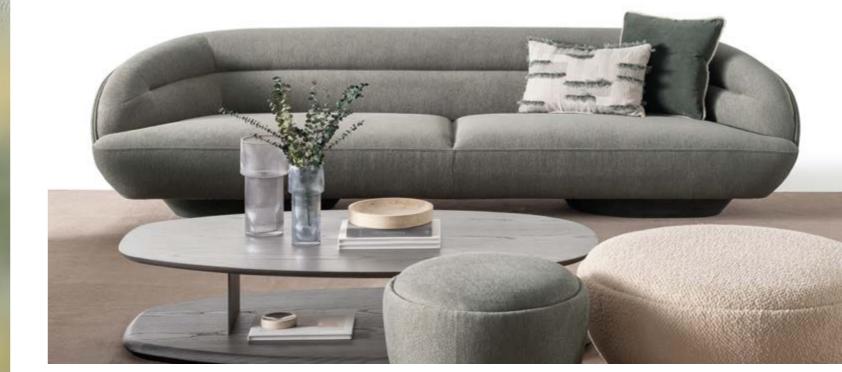

## LUMO COLLECTION

Create a space that radiates
warmth, comfort, and effortless
sophistication with the Lumo
Collection. Each piece is meticulously designed to highlight the
wood's inherent texture, while the
gentle curves offer a harmonious
contrast to the sharp edges.

### The

hallmark of the Lumo

dining table is its gentle, rounded

edges creating a sense of openness and flow
within your home. The subtle curvature of the
tabletop adds a refined touch, making it both inviting
and functional. The smooth, soft-lined edges of the oak
veneer frame provide a gentle, contemporary silhouette,
while the marble top adds a touch of elegance and
sophistication. The rich, natural grain of the oak
contrasts beautifully with the cool surface of
the marble, resulting in a harmonious
balance of texture.

### Lumo

Sofa Set, where flexibility
meets comfort in a soft-lined, elegantly
crafted design. This versatile sofa set allows you
to create the perfect seating arrangement tailored to
your unique space and style. With its modular pieces, you
can easily rearrange and adapt the layout to fit any room—
whether you're designing a cozy corner or a spacious lounge
area. The sofa's gently rounded edges and smooth lines
add a touch of elegance, offering both comfort and
style. Available in a variety of colors and fabrics,
this sofa set allows you to customize your

• THE FLEXIBILITY TO CREATE THE IDEAL LAYOUT

// Sardunya

balance between contemporary design, sartorial construction and artisanal  $\sum$  manufacturing. It adds modular elements to create the ideal sofa for your living room, whether you want to create a corner sofa, a comfortable lounge or a cozy sofa to fit your living space. It is also possible to place a small oak table between the armchairs for your daily use needs. The Lumo sofa adapts to your lifestyle, offering comfort, style, and endless possibilities.

Sofa Set, where flexibility
meets comfort in a soft-lined, elegantly
crafted design. This versatile sofa set allows you
to create the perfect seating arrangement tailored to
your unique space and style. With its modular pieces, you
can easily rearrange and adapt the layout to fit any room—
whether you're designing a cozy corner or a spacious lounge
area. The sofa's gently rounded edges and smooth lines
add a touch of elegance, offering both comfort and
style. Available in a variety of colors and fabrics,
this sofa set allows you to customize your
living space with ease.