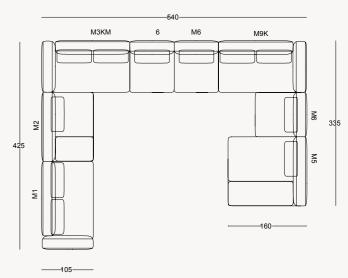

CHEST OF DRAWERS

LUMO COLLECTION // bedroom

M1 Right Armed 130

100

M5 Right Armed 115

\*all dimensions in cm

\*all dimensions in cm