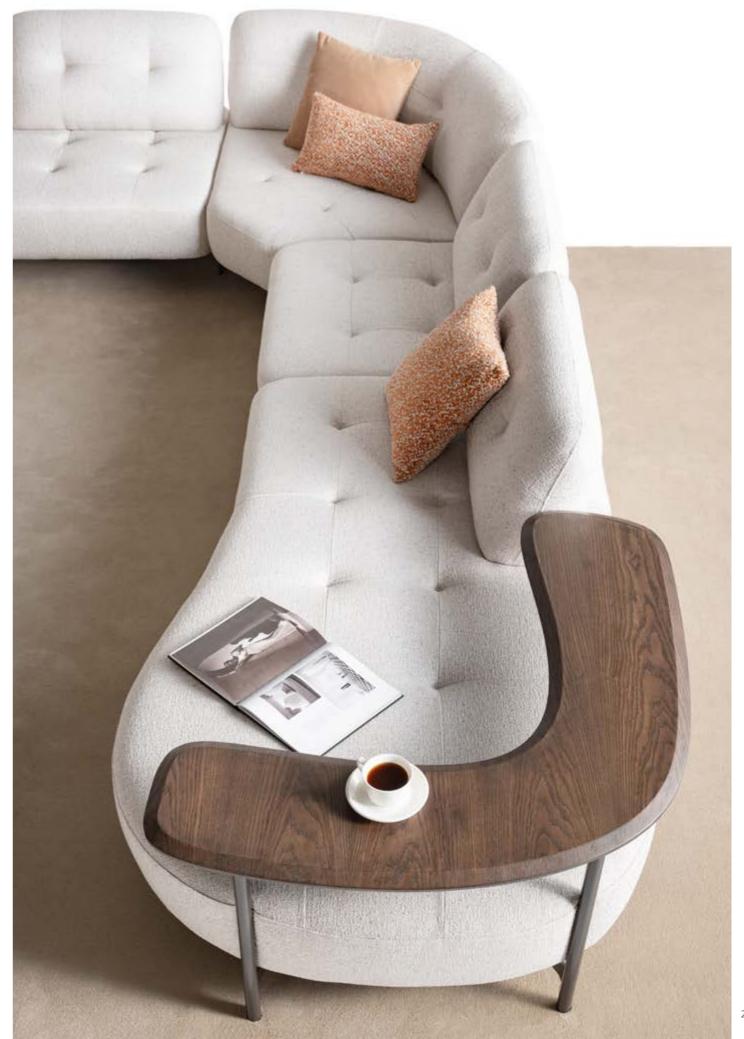

### Lumo

Sofa Set, where flexibility
meets comfort in a soft-lined, elegantly
crafted design. This versatile sofa set allows you
to create the perfect seating arrangement tailored to
your unique space and style. With its modular pieces, you
can easily rearrange and adapt the layout to fit any room—
whether you're designing a cozy corner or a spacious lounge
area. The sofa's gently rounded edges and smooth lines
add a touch of elegance, offering both comfort and
style. Available in a variety of colors and fabrics,
this sofa set allows you to customize your

• THE FLEXIBILITY TO CREATE THE IDEAL LAYOUT

// Sardunya

balance between contemporary design, sartorial construction and artisanal  $\sum$  manufacturing. It adds modular elements to create the ideal sofa for your living room, whether you want to create a corner sofa, a comfortable lounge or a cozy sofa to fit your living space. It is also possible to place a small oak table between the armchairs for your daily use needs. The Lumo sofa adapts to your lifestyle, offering comfort, style, and endless possibilities.

Sofa Set, where flexibility
meets comfort in a soft-lined, elegantly
crafted design. This versatile sofa set allows you
to create the perfect seating arrangement tailored to
your unique space and style. With its modular pieces, you
can easily rearrange and adapt the layout to fit any room—
whether you're designing a cozy corner or a spacious lounge
area. The sofa's gently rounded edges and smooth lines
add a touch of elegance, offering both comfort and
style. Available in a variety of colors and fabrics,
this sofa set allows you to customize your
living space with ease.