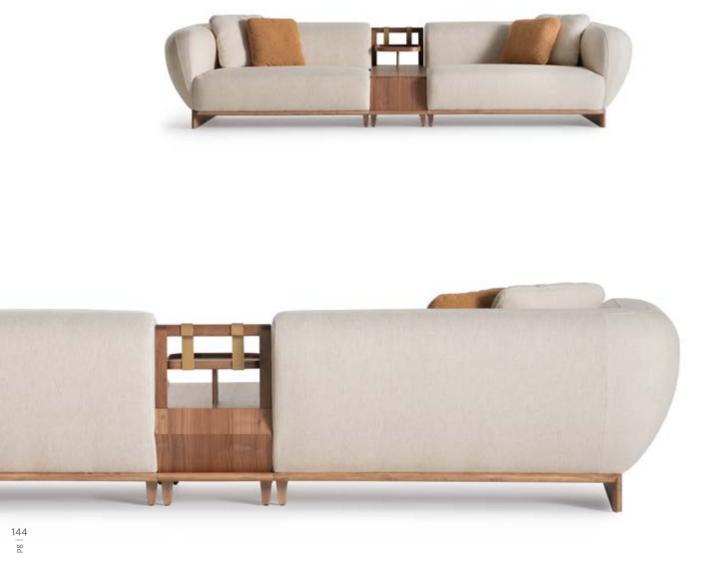

### Crafted

with a focus on natural
aesthetics, Venedik sofa set features
organic forms and gentle curves inspired by
the beauty of the outdoors. These soft, flowing lines
create a sense of comfort and relaxation, inviting you to
unwind in style. Innovatively designed for added functionality, Venedik sofa set includes an integrated table piece that
seamlessly blends with the sofa's aesthetic. This convenient feature allows you to enjoy a surface for drinks,
snacks, or decor items without the need for additional furniture pieces, maximizing space.
versatility in your living area.

Designed to elevate your living experience, Venedik sofa set with integrated table piece combines beauty, comfort, and functionality in one seamless package. Whether as a focal point in your living room or a cozy retreat in your family space, it enhances the ambiance of your home with its organic forms, neutral colors, and versatile design. Venedik sofa set features organic forms and gentle curves inspired by the beauty of the outdoors. These soft, flowing lines create a sense of comfort and relaxation, inviting you to unwind in style.