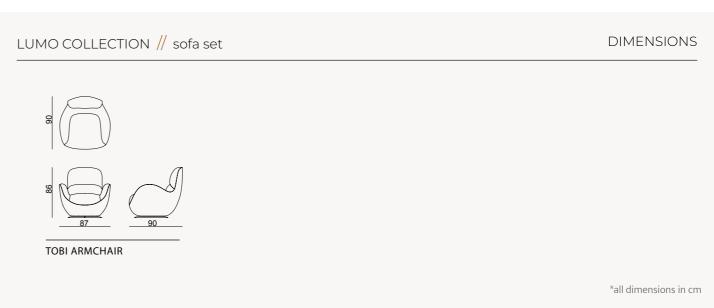

ofa Set, where flexibility
meets comfort in a soft-lined, elegantly
crafted design. This versatile sofa set allows you
to create the perfect seating arrangement tailored to
your unique space and style. With its modular pieces, you
can easily rearrange and adapt the layout to fit any room—
whether you're designing a cozy corner or a spacious lounge
area. The sofa's gently rounded edges and smooth lines
add a touch of elegance, offering both comfort and
style. Available in a variety of colors and fabrics,
this sofa set allows you to customize your
living space with ease.





// Sardunya







• ADMIRATION FOR THE ORGANIC FORMS OF NATURE.









// Sardunya

























SIDEBOARD

WALL UNIT

COFFEE TABLE

52

NIGHTSTAND

CHEST OF DRAWERS









LUMO COLLECTION // bedroom











M1 Right Armed 130





100



M5 Right Armed 115























\*all dimensions in cm



\*all dimensions in cm

# MOVENTO COLLECTION

Inspired by the fascinating organic forms of nature, Movento
Sofa Set adds both an aesthetic and functional touch to your living spaces. Taking a step back from the speed of modern life and meeting the relaxing forms offered by nature.







// Sardunya















// Sardunya

## The

# graceful curves of

Movento evoke warmth and tranquility in spaces, reflecting our admiration for the organic forms of nature. Its modular structure can be easily rearranged to meet all kinds of spaces and needs; it adapts to every different layout, from large seating areas to intimate corner arrangements. Made with high quality fabrics and carefully s