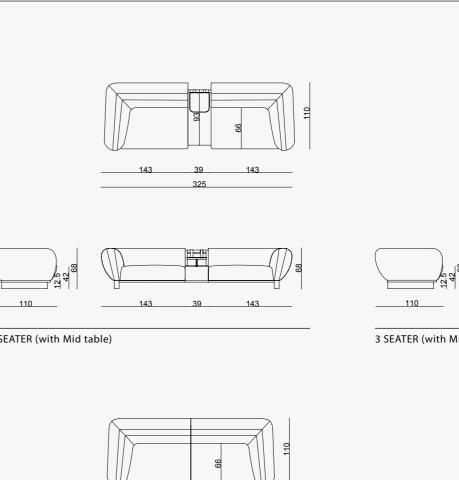

### Lumo

Sofa Set, where flexibility
meets comfort in a soft-lined, elegantly
crafted design. This versatile sofa set allows you
to create the perfect seating arrangement tailored to
your unique space and style. With its modular pieces, you
can easily rearrange and adapt the layout to fit any room—
whether you're designing a cozy corner or a spacious lounge
area. The sofa's gently rounded edges and smooth lines
add a touch of elegance, offering both comfort and
style. Available in a variety of colors and fabrics,
this sofa set allows you to customize your

• THE FLEXIBILITY TO CREATE THE IDEAL LAYOUT

// Sardunya

balance between contemporary design, sartorial construction and artisanal  $\sum$  manufacturing. It adds modular elements to create the ideal sofa for your living room, whether you want to create a corner sofa, a comfortable lounge or a cozy sofa to fit your living space. It is also possible to place a small oak table between the armchairs for your daily use needs. The Lumo sofa adapts to your lifestyle, offering comfort, style, and endless possibilities.

Sofa Set, where flexibility
meets comfort in a soft-lined, elegantly
crafted design. This versatile sofa set allows you
to create the perfect seating arrangement tailored to
your unique space and style. With its modular pieces, you
can easily rearrange and adapt the layout to fit any room—
whether you're designing a cozy corner or a spacious lounge
area. The sofa's gently rounded edges and smooth lines
add a touch of elegance, offering both comfort and
style. Available in a variety of colors and fabrics,
this sofa set allows you to customize your
living space with ease.