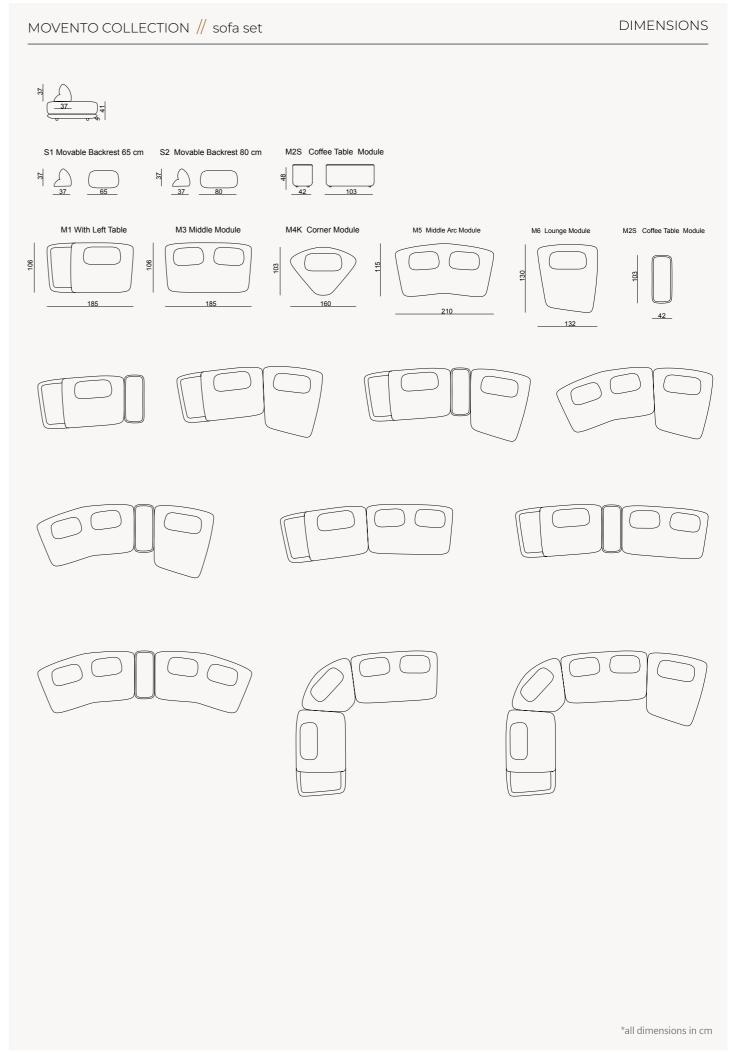

# MOVENTO COLLECTION

Inspired by the fascinating organic forms of nature, Movento
Sofa Set adds both an aesthetic and functional touch to your living spaces. Taking a step back from the speed of modern life and meeting the relaxing forms offered by nature.

# graceful curves of

Movento evoke warmth and tranquility in spaces, reflecting our admiration for the organic forms of nature. Its modular structure can be easily rearranged to meet all kinds of spaces and needs; it adapts to every different layout, from large seating areas to intimate corner arrangements. Made with high quality fabrics and carefully selected materials, Movento offers a long-lasting and comfortable seating experience. Deep seating areas and ergonomic back recline maximize the pleasure of sitting.