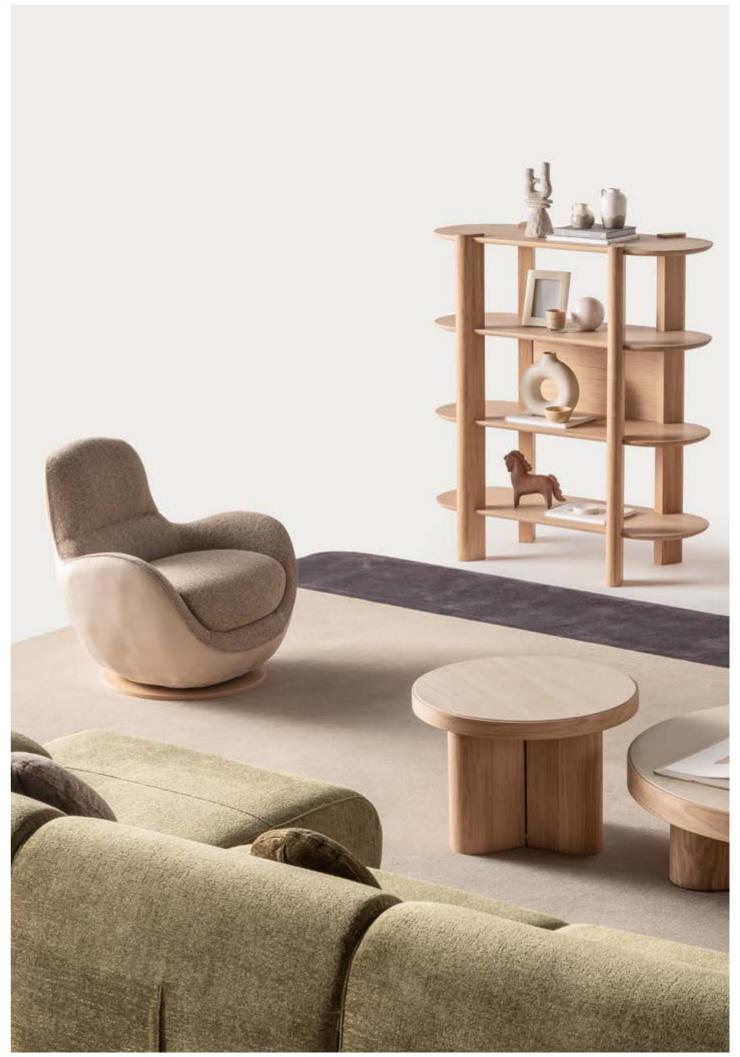

# MOVENTO COLLECTION

Inspired by the fascinating organic forms of nature, Movento
Sofa Set adds both an aesthetic and functional touch to your living spaces. Taking a step back from the speed of modern life and meeting the relaxing forms offered by nature.

# graceful curves of

Movento evoke warmth and tranquility in spaces, reflecting our admiration for the organic forms of nature. Its modular structure can be easily rearranged to meet all kinds of spaces and needs; it adapts to every different layout, from large seating areas to intimate corner arrangements. Made with high quality fabrics and carefully selected materials, Movento offers a long-lasting and comfortable seating experience. Deep seating areas and ergonomic back recline maximize the pleasure of sitting.