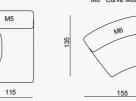

CHEST OF DRAWERS

LUMO COLLECTION // bedroom

M1 Right Armed 130

100

M5 Right Armed 115

\*all dimensions in cm

\*all dimensions in cm