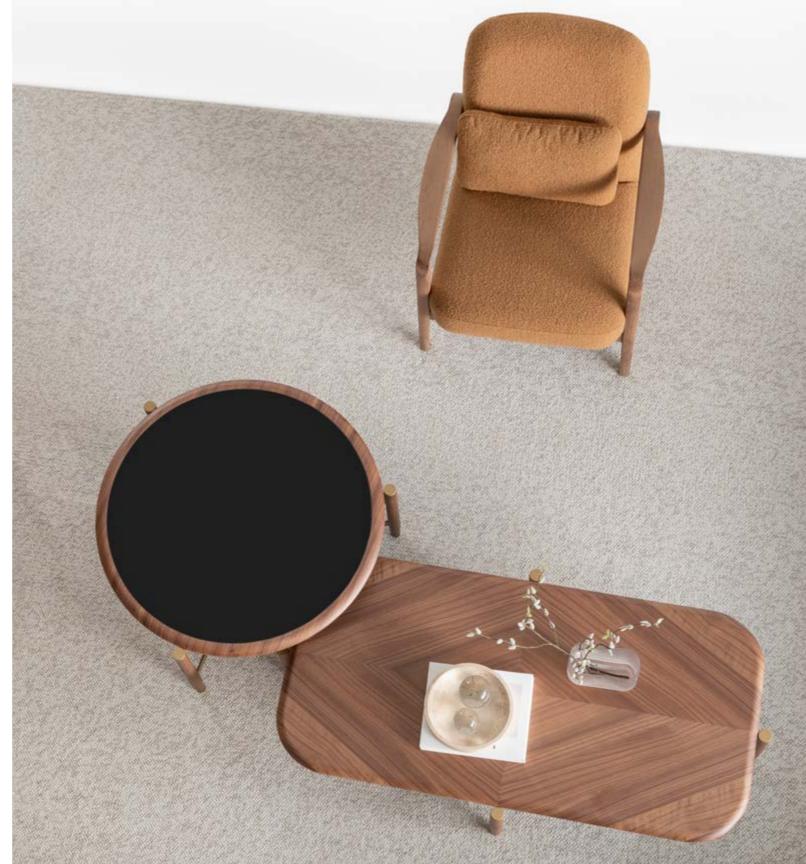

### In-

spired by the beauty of nature, Venedik armchair seamlessly combines organic elements with modern aesthetics.

The clean lines and sleek silhouette create a contemporary look, while subtle nods to natural forms and textures add warmth and character to the design. The result is a harmonious blend of modern style and natural comfort that enhances any living space. Complementing the armchair is warm and inviting coffee tables, designed to be both functional and stylish, crafted from rich, natural wood with a smooth finish and exude warmth.