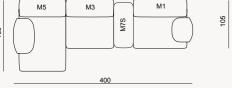

CHEST OF DRAWERS

LUMO COLLECTION // bedroom

M1 Right Armed 130

100

M5 Right Armed 115

\*all dimensions in cm

\*all dimensions in cm