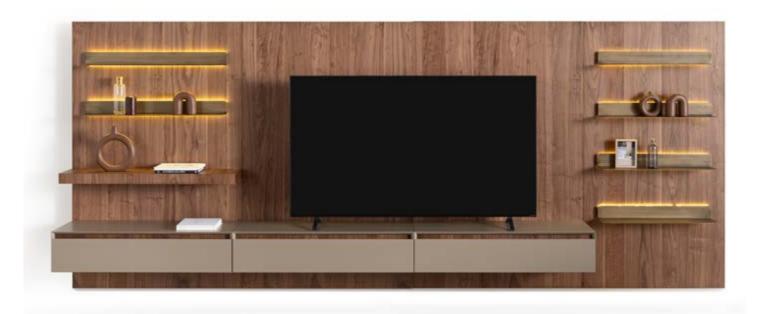

# VENEDIK

A MODERN ORGANIC LIVING SPACE

Venedik wall unit with walnut veneer, cross veneer detailing on the doors, and glass accents offers a perfect balance of style and functionality. With its elegant design and versatile storage options, it provides a sophisticated solution for organizing and displaying your entertainment essentials with ease. Built to last and designed to impress, Venedik TV unit combines classic elegance with modern functionality. Its timeless design ensures that it will remain a cherished centerpiece in your home for years to come, adding both style and practicality to your living space.