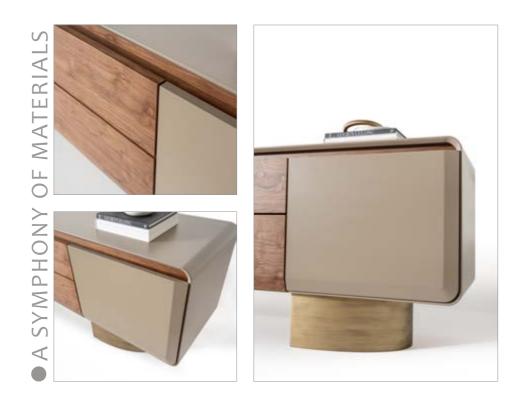

# HARMONY COLLECTION

Add a touch of refinement.

Harmony collection, meticulously
crafted with walnut, lacquer in
soft tones, and brushed gold
accents, redefines the essence of
home decor, offering a perfect
blend of opulence and understated elegance.

● TOUCH OF REFINEMENT

// Sardunya

// Sardunya

// Sardunya

HARMONY

wall unit

• THE EXCITEMENT OF INNOVATION

• A PURIST STATEMENT