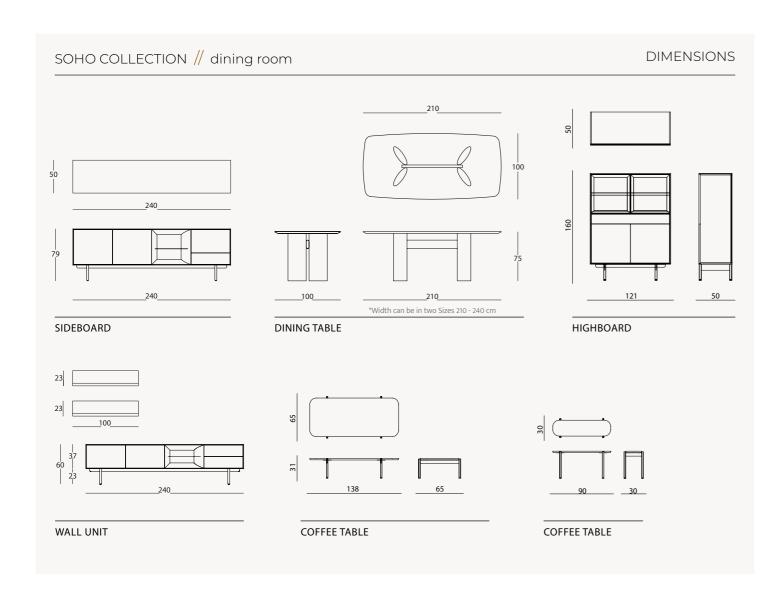

e contents within. Make a statement with Soho that not only enhances your decor but also reflects your impeccable taste and discerning eye for design.



BEAUTY SENSE

Soho sofa set inspired by the fluidity of organic forms and designed to bring a sense of harmony and elegance to your living space. With its distinctive oval lines and gentle curves, this sofa set exudes a sense of natural beauty and tranquility, while the use of fabric in light and soft tones adds an inviting touch of comfort and sophistication. Its understated elegance and organic charm make it a versatile  $\triangleleft$  and stylish choice for any home.











// Sardunya









• UNCONVENTIONAL INTERACTIVE LIVING SPACES





// Sardunya







// Sardunya





• SUPPORT DIFFERENT LIVING SCENAROIS



// Sardunya







# OSLO COLLECTION

The light and discreet design, suitable for different environments, is embellished by an elegant covering. Comfortable and compact, Oslo is a very versatile sofa set, able to emphazise every room with its pure design and suggest familiarity elegantly.





At the heart of Oslo sofa set lies a sleek and minimalist design, accentuated by elegant metal legs that exude sophistication. These slender legs not only provide sturdy support but also elevate the overall aesthetic of the sofa set, adding a touch of refinement to any room. To infuse your living space with personality and charm, Oslo sofa set comes adorned with vibrant cushions that add a pop of color and vibrancy to customize the look of your sofa set, making it uniquely yours.









### Oslo

sofa set, desi