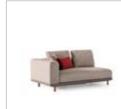

# OSLO COLLECTION

The light and discreet design, suitable for different environments, is embellished by an elegant covering. Comfortable and compact, Oslo is a very versatile sofa set, able to emphazise every room with its pure design and suggest familiarity elegantly.

At the heart of Oslo sofa set lies a sleek and minimalist design, accentuated by elegant metal legs that exude sophistication. These slender legs not only provide sturdy support but also elevate the overall aesthetic of the sofa set, adding a touch of refinement to any room. To infuse your living space with personality and charm, Oslo sofa set comes adorned with vibrant cushions that add a pop of color and vibrancy to customize the look of your sofa set, making it uniquely yours.

### Oslo

sofa set, designed to redefine comfort and versatility in your living space. With the ability to move the back forward or backward, our sofa set offers an expanding usage area that maximizes space efficiency in your living room. By simply adjusting the position of the back, you can create additional seating space or extend the sofa into a spacious lounge area, making it perfect for hosting guests or stretching out and unwinding after a long day. Transform your living room into a versatile and inviting space where you can relax.