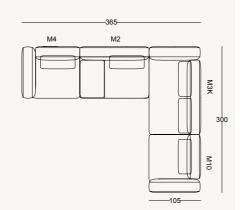

t design creates a timeless aesthetic that effortlessly complements any interior style, from sleek and modern to cozy and transitional. Revolutionizing the concept of multifunctional furniture, our sofa set features an integrated table and shelf module that seamlessly merges style with practicality. Transform your living room into a functional and stylish oasis with innovative design.



The Harmony modular sofa reflects good design standards and offers an exclusive composition and seating experience.

The user can choose different modules to get the most suit-\_\_\_ able sofa spatially and functionally. Harmony is an example of a well-designed sofa reduced to basic solutions. With coffee table and storage modules, it allows you to adapt to the flow of life.

































DIMENSIONS







## SOHO COLLECTION

Everything that is alive is also dynamic, it has within itself an idea of superimpoised layers.

Soho is inspired by this concept: whoever observes it can distinguish the materials, the colors, the different heights that are hidden inside it.













• A BALANCE FROM NATURE





SOHO

wall unit



Discover the cozy elegance of the Soho wall unit, where your beloved items find refuge in a warm wooden embrace.

Crafted from modular shelves and compartments in exquisite wood, wall unit adds a touch of luxury to your living space while seamlessly organizing your belongings. The ribbed glass panels create captivating patterns of light and shadow, adding depth and dimension to the wall unit while providing a glimpse of the contents within. Make a stat