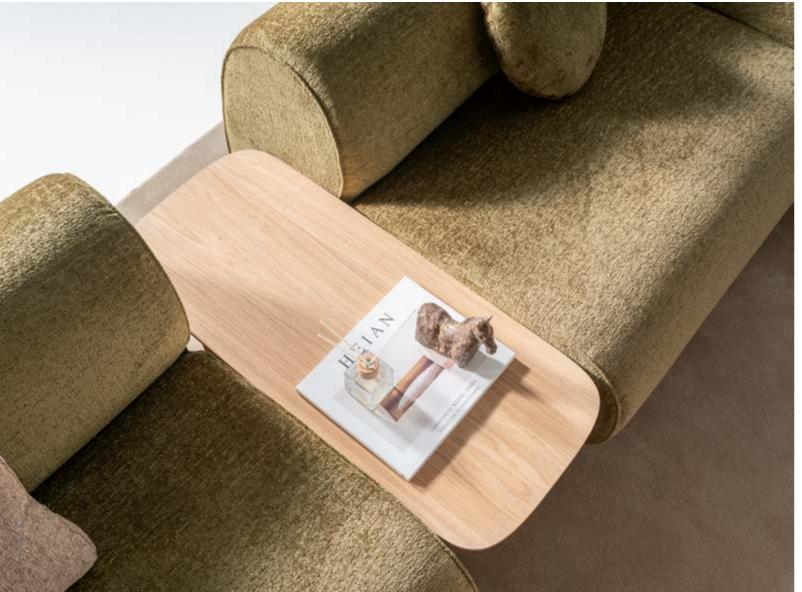

• THE FLEXIBILITY TO CREATE THE IDEAL LAYOUT

// Sardunya

balance between contemporary design, sartorial construction and artisanal  $\sum$  manufacturing. It adds modular elements to create the ideal sofa for your living room, whether you want to create a corner sofa, a comfortable lounge or a cozy sofa to fit your living space. It is also possible to place a small oak table between the armchairs for your daily use needs. The Lumo sofa adapts to your lifestyle, offering comfort, style, and endless possibilities.