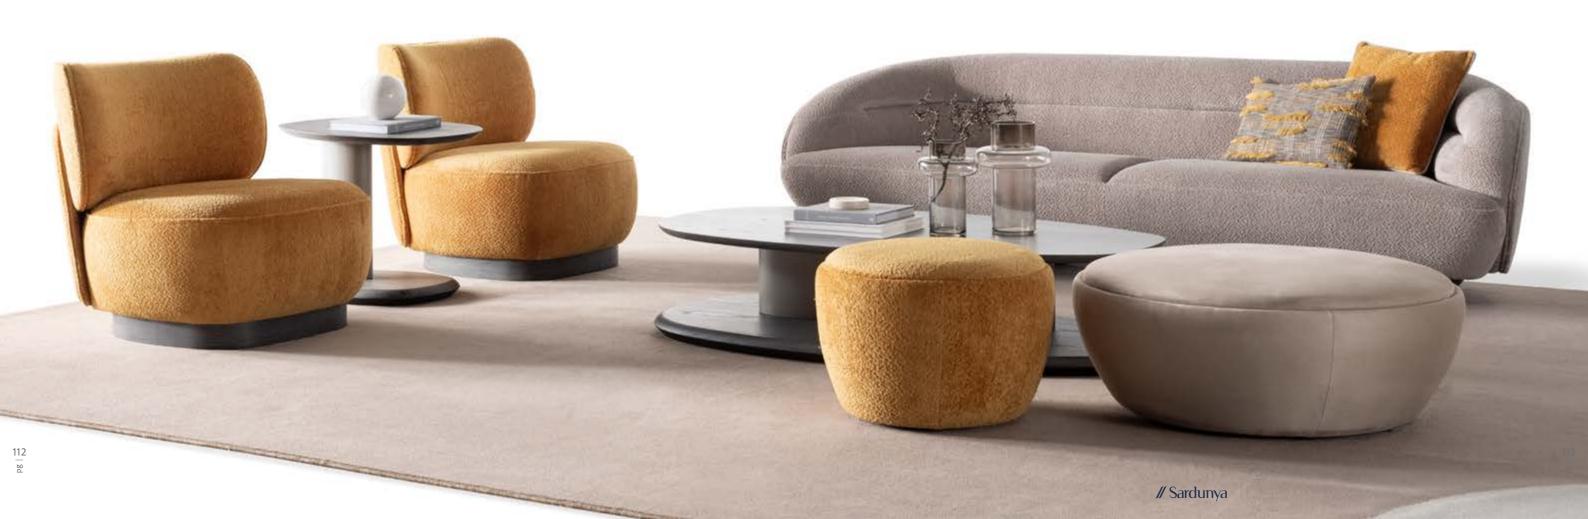

# VENEDIK COLLECTION

An icon of modern style, the
Venedik Collection offers a cozy
embrace with natural and warm
color tones. Perfectly combining
comfort and elegance, Venedik
invites you to enjoy a moment
of relaxation and peace in your
private space.

PRECIOUS & INTIMATE SPACES

A unique dining room to live in!

A collection of sophisticated pieces able to define precious and intimate spaces, the new Venedik dining room is a selection of single pieces manufactured by choosing the most refined materials mixed up together to create masterpieces thought to interprent timeless trends. Venedik dining room is the refined result of deep knowledge of wood and woodworking techniques.

### Crafted

with a focus on natural
aesthetics, Venedik sofa set features
organic forms and gentle curves inspired by
the beauty of the outdoors. These soft, flowing lines
create a sense of comfort and relaxation, inviting you to
unwind in style. Innovatively designed for added functionality, Venedik sofa set includes an integrated table piece that
seamlessly blends with the sofa's aesthetic. This convenient feature allows you to enjoy a surface for drinks,
snacks, or decor items without the need for additional furniture pieces, maximizing space.
versatility in your living area.

Designed to elevate your living experience, Venedik sofa set with integrated table piece combines beauty, comfort, and functionality in one seamless package. Whether as a focal point in your living room or a cozy retreat in your family space, it enhances the ambiance of your home with its organic forms, neutral colors, and versatile design. Venedik sofa set features organic forms and gentle curves inspired by the beauty of the outdoors. These soft, flowing lines create a sense of comfort and relaxation, inviting you to unwind in style.