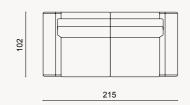

CHEST OF DRAWERS

LUMO COLLECTION // bedroom

M1 Right Armed 130

100

M5 Right Armed 115

\*all dimensions in cm

\*all dimensions in cm