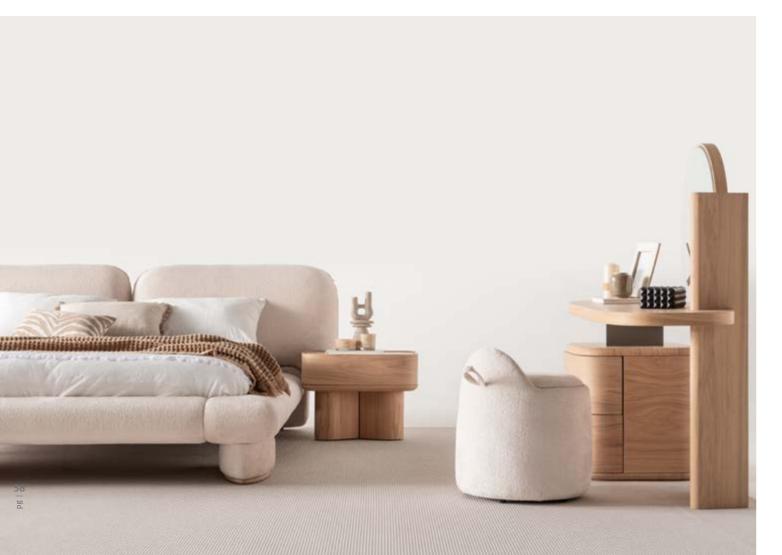

## LUMO COLLECTION

Create a space that radiates
warmth, comfort, and effortless
sophistication with the Lumo
Collection. Each piece is meticulously designed to highlight the
wood's inherent texture, while the
gentle curves offer a harmonious
contrast to the sharp edges.

### The

hallmark of the Lumo

dining table is its gentle, rounded

edges creating a sense of openness and flow
within your home. The subtle curvature of the
tabletop adds a refined touch, making it both inviting
and functional. The smooth, soft-lined edges of the oak
veneer frame provide a gentle, contemporary silhouette,
while the marble top adds a touch of elegance and
sophistication. The rich, natural grain of the oak
contrasts beautifully with the cool surface of
the marble, resulting in a harmonious
balance of texture.

// Sardunya

• ADMIRATION FOR THE ORGANIC FORMS OF NATURE.

// Sardunya

SIDEBOARD

WALL UNIT

COFFEE TABLE

52

NIGHTSTAND

CHEST OF DRAWERS

LUMO COLLECTION // bedroom

M1 Right Armed 130

100

M5 Right Armed 115

\*all dimensions in cm

\*all dimensions in cm