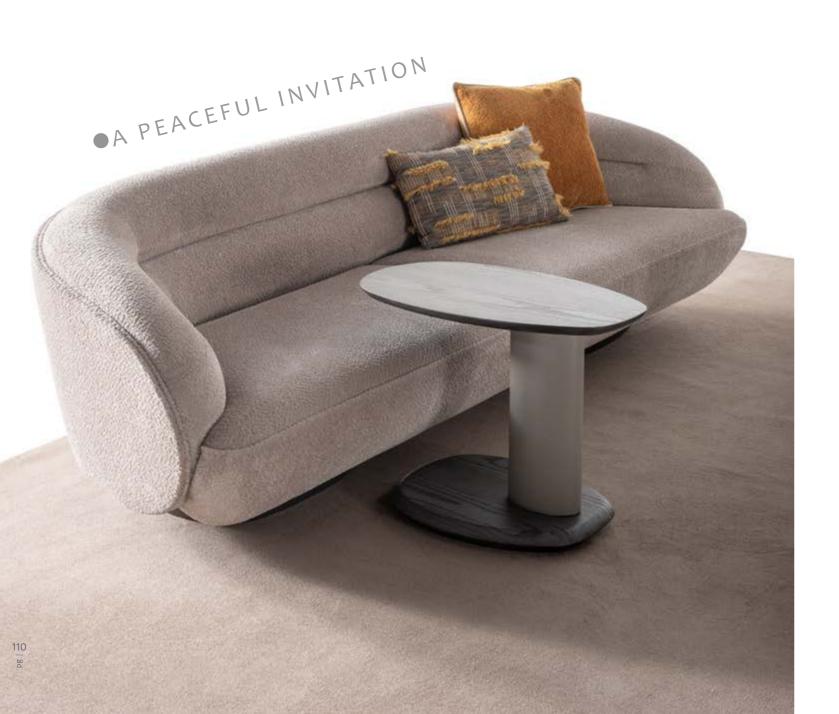

## SOHO COLLECTION

Everything that is alive is also dynamic, it has within itself an idea of superimpoised layers.

Soho is inspired by this concept: whoever observes it can distinguish the materials, the colors, the different heights that are hidden inside it.

• A BALANCE FROM NATURE

SOHO

wall unit

Discover the cozy elegance of the Soho wall unit, where your beloved items find refuge in a warm wooden embrace.

Crafted from modular shelves and compartments in exquisite wood, wall unit adds a touch of luxury to your living space while seamlessly organizing your belongings. The ribbed glass panels create captivating patterns of light and shadow, adding depth and dimension to the wall unit while providing a glimpse of the contents within. Make a statement with Soho that not only enhances your decor but also reflects your impeccable taste and discerning eye for design.

BEAUTY SENSE

Soho sofa set inspired by the fluidity of organic forms and designed to bring a sense of harmony and elegance to your living space. With its distinctive oval lines and gentle curves, this sofa set exudes a sense of natural beauty and tranquility, while the use of fabric in light and soft tones adds an inviting touch of comfort and sophistication. Its understated elegance and organic charm make it a versatile  $\triangleleft$  and stylish choice for any home.