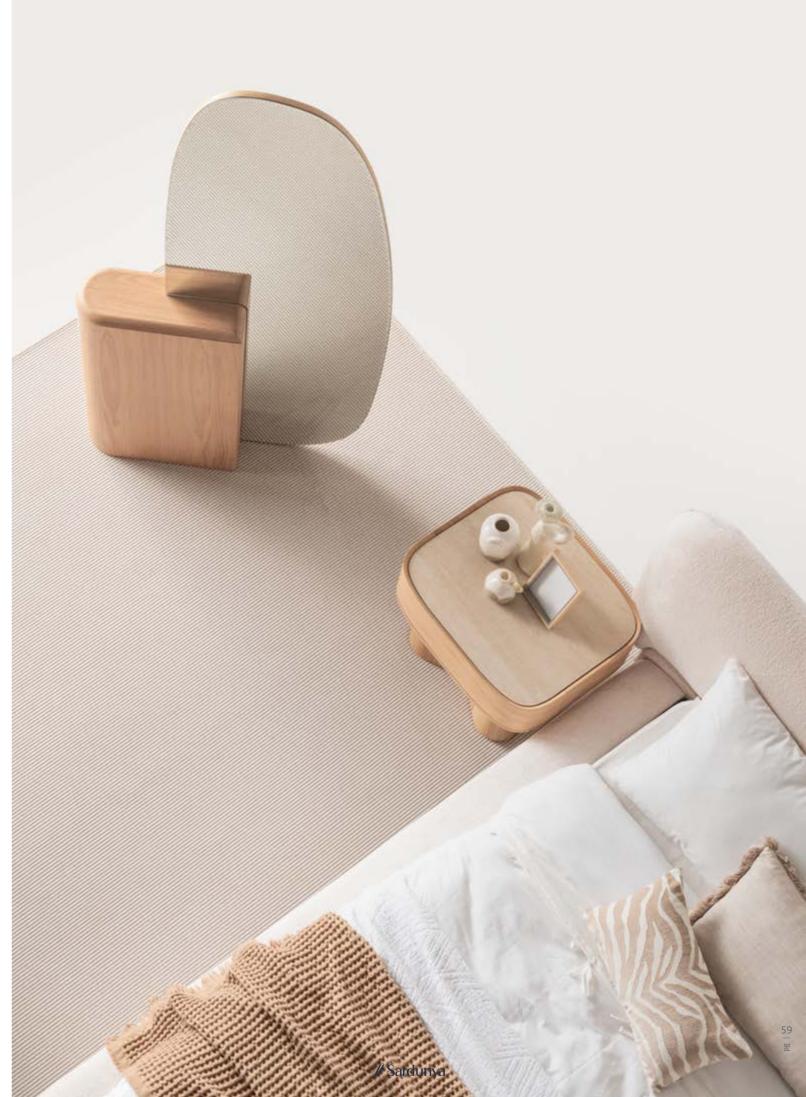

// Sardunya

• ADMIRATION FOR THE ORGANIC FORMS OF NATURE.

// Sardunya

SIDEBOARD

WALL UNIT

COFFEE TABLE

52

NIGHTSTAND

CHEST OF DRAWERS

LUMO COLLECTION // bedroom

M1 Right Armed 130

100

M5 Right Armed 115

\*all dimensions in cm

\*all dimensions in cm