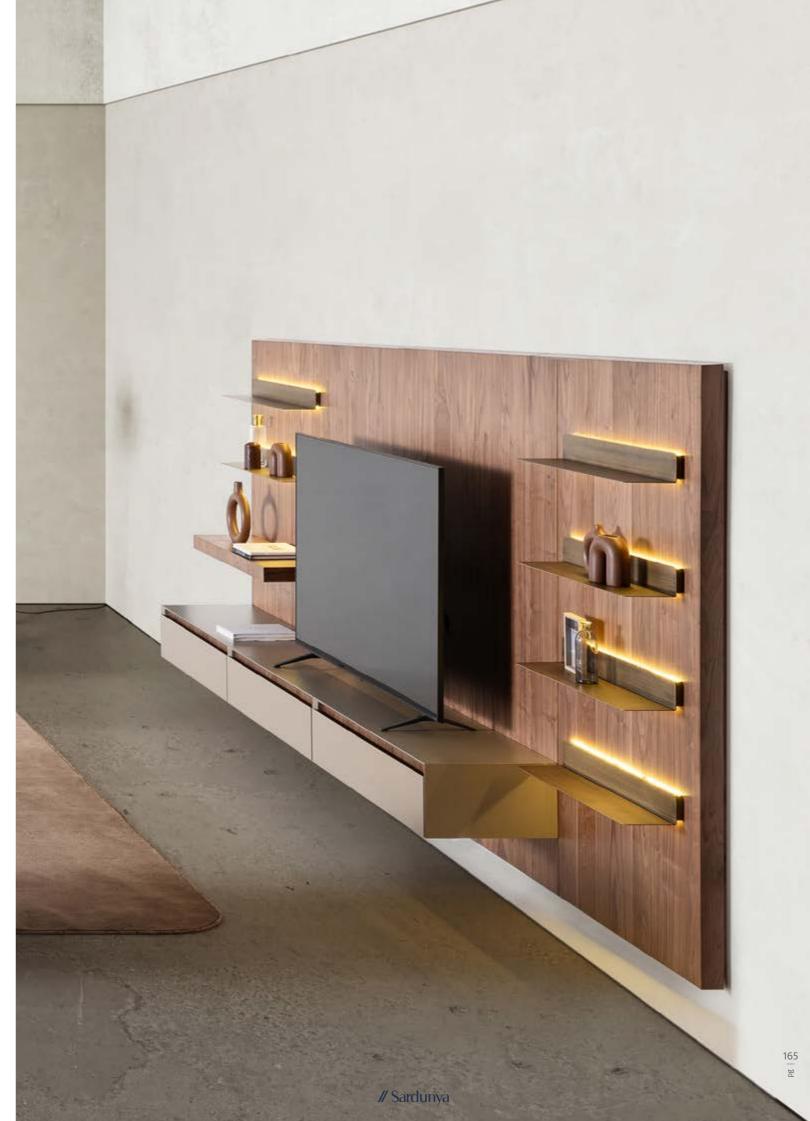

# HARMONY COLLECTION

Add a touch of refinement.

Harmony collection, meticulously
crafted with walnut, lacquer in
soft tones, and brushed gold
accents, redefines the essence of
home decor, offering a perfect
blend of opulence and understated elegance.

● TOUCH OF REFINEMENT

// Sardunya

// Sardunya

// Sardunya

HARMONY

wall unit

• THE EXCITEMENT OF INNOVATION

• A PURIST STATEMENT