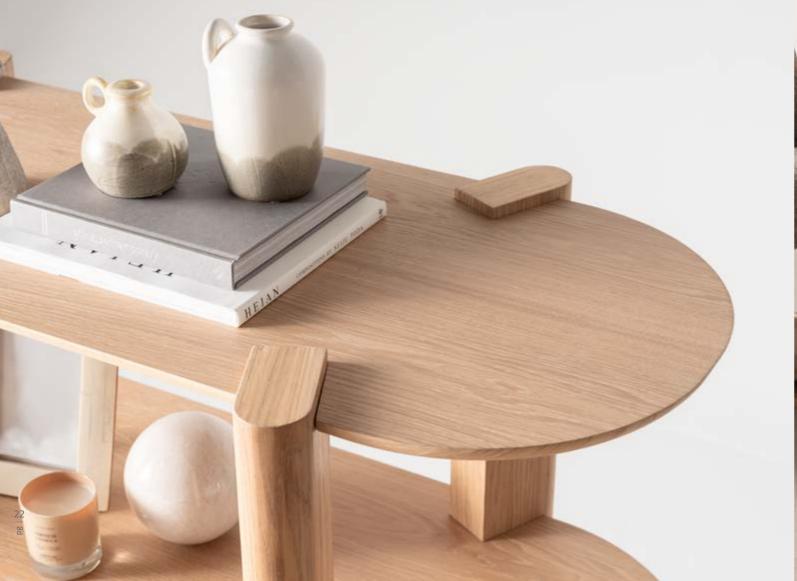

## LUMO COLLECTION

Create a space that radiates
warmth, comfort, and effortless
sophistication with the Lumo
Collection. Each piece is meticulously designed to highlight the
wood's inherent texture, while the
gentle curves offer a harmonious
contrast to the sharp edges.

• INHERENT WOOD GRAIN AND TEXTURE

### The

hallmark of the Lumo

dining table is its gentle, rounded

edges creating a sense of openness and flow
within your home. The subtle curvature of the
tabletop adds a refined touch, making it both inviting
and functional. The smooth, soft-lined edges of the oak
veneer frame provide a gentle, contemporary silhouette,
while the marble top adds a touch of elegance and
sophistication. The rich, natural grain of the oak
contrasts beautifully with the cool surface of
the marble, resulting in a harmonious
balance of texture.