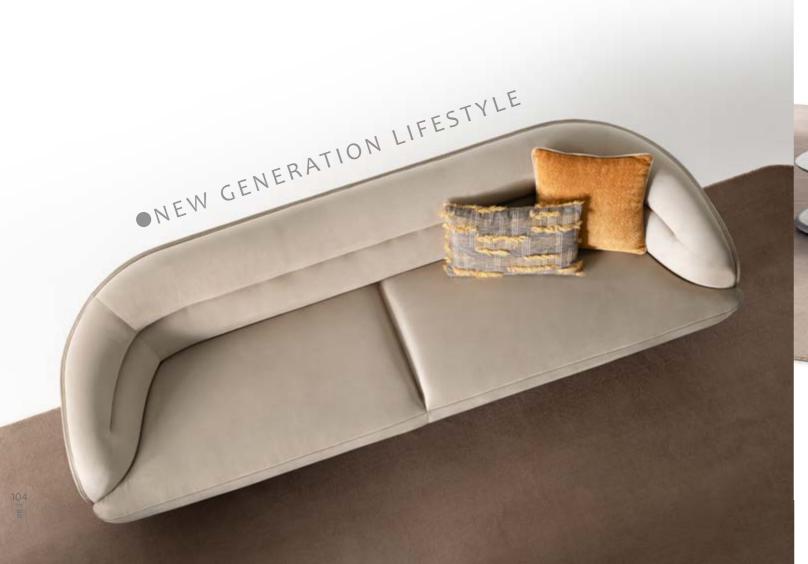

### Lumo

Sofa Set, where flexibility
meets comfort in a soft-lined, elegantly
crafted design. This versatile sofa set allows you
to create the perfect seating arrangement tailored to
your unique space and style. With its modular pieces, you
can easily rearrange and adapt the layout to fit any room—
whether you're designing a cozy corner or a spacious lounge
area. The sofa's gently rounded edges and smooth lines
add a touch of elegance, offering both comfort and
style. Available in a variety of colors and fabrics,
this sofa set allows you to customize your

Sofa Set, where flexibility
meets comfort in a soft-lined, elegantly
crafted design. This versatile sofa set allows you
to create the perfect seating arrangement tailored to
your unique space and style. With its modular pieces, you
can easily rearrange and adapt the layout to fit any room—
whether you're designing a cozy corner or a spacious lounge
area. The sofa's gently rounded edges and smooth lines
add a touch of elegance, offering both comfort and
style. Available in a variety of colors and fabrics,
this sofa set allows you to customize your
living space with ease.