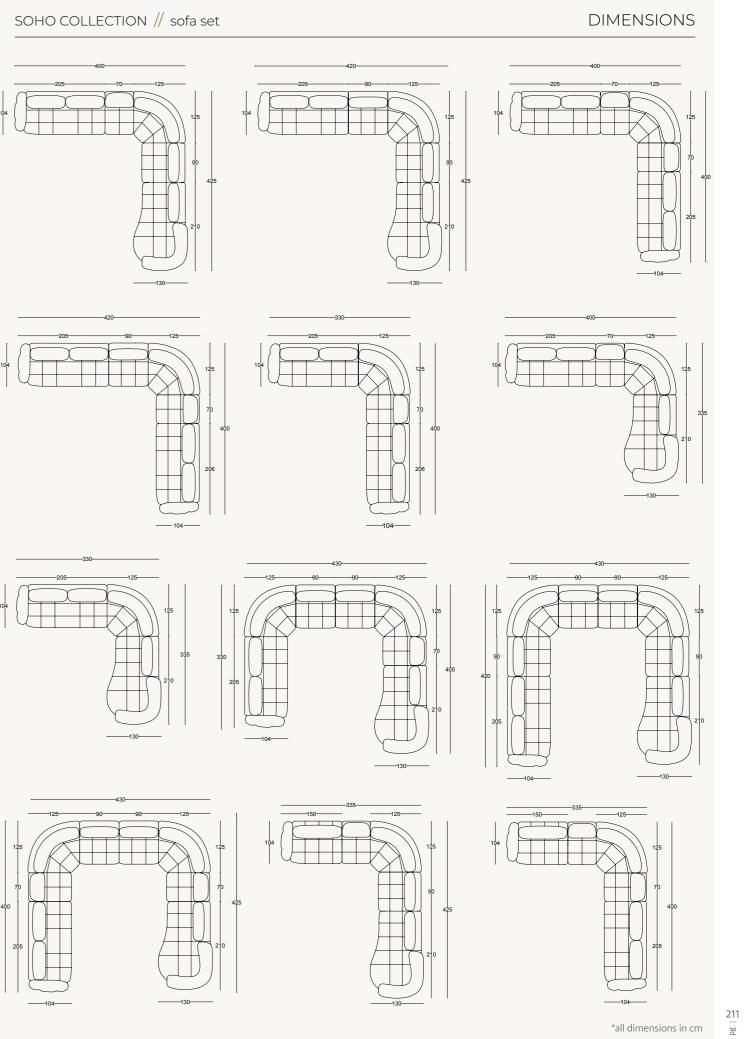

ntents within. Make a statement with Soho that not only enhances your decor but also reflects your impeccable taste and discerning eye for design.



BEAUTY SENSE

Soho sofa set inspired by the fluidity of organic forms and designed to bring a sense of harmony and elegance to your living space. With its distinctive oval lines and gentle curves, this sofa set exudes a sense of natural beauty and tranquility, while the use of fabric in light and soft tones adds an inviting touch of comfort and sophistication. Its understated elegance and organic charm make it a versatile  $\triangleleft$  and stylish choice for any home.











// Sardunya









• UNCONVENTIONAL INTERACTIVE LIVING SPACES





// Sardunya







// Sardunya





• SUPPORT DIFFERENT LIVING SCENAROIS



// Sardunya







# OSLO COLLECTION

The light and discreet design, suitable for different environments, is embellished by an elegant covering. Comfortable and compact, Oslo is a very versatile sofa set, able to emphazise every room with its pure design and suggest familiarity elegantly.





At the heart of Oslo sofa set lies a sleek and minimalist design, accentuated by elegant metal legs that exude sophistication. These slender legs not only provide sturdy support but also elevate the overall aesthetic of the sofa set, adding a touch of refinement to any room. To infuse your living space with personality and charm, Oslo sofa set comes adorned with vibrant cushions that add a pop of color and vibrancy to customize the look of your sofa set, making it uniquely yours.









### Oslo

sofa set, designed