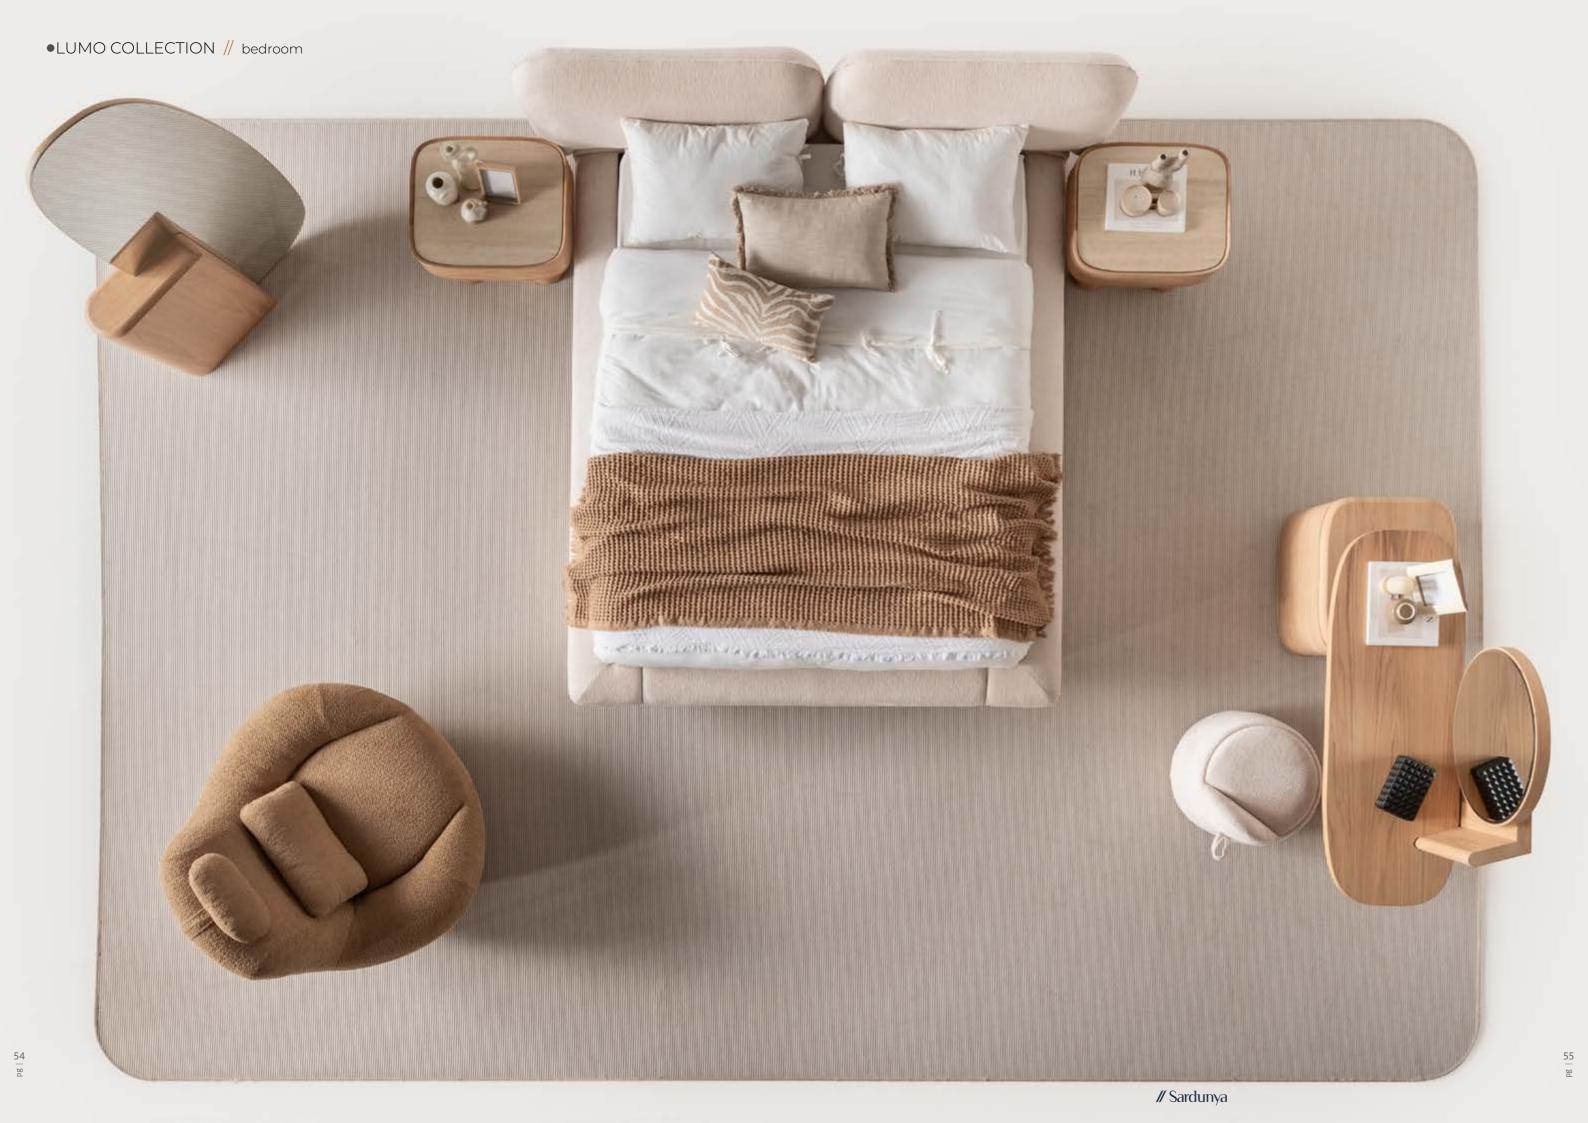

## LUMO COLLECTION

Create a space that radiates
warmth, comfort, and effortless
sophistication with the Lumo
Collection. Each piece is meticulously designed to highlight the
wood's inherent texture, while the
gentle curves offer a harmonious
contrast to the sharp edges.

// Sardunya

• ADMIRATION FOR THE ORGANIC FORMS OF NATURE.

// Sardunya

SIDEBOARD

WALL UNIT

COFFEE TABLE

52

NIGHTSTAND

CHEST OF DRAWERS

LUMO COLLECTION // bedroom

M1 Right Armed 130

100

M5 Right Armed 115

\*all dimensions in cm

\*all dimensions in cm