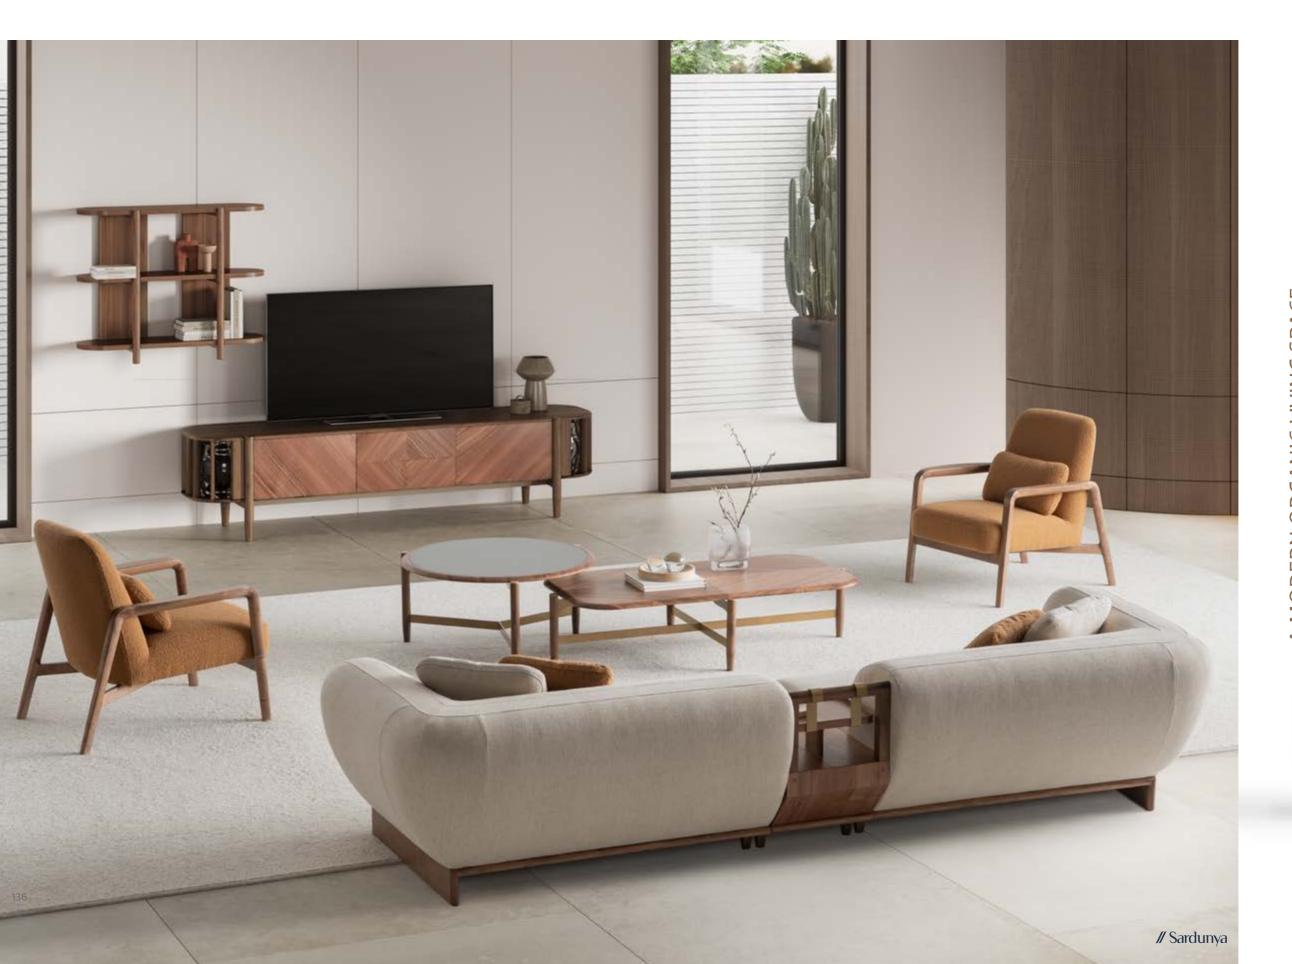

ating a relaxing retreat within your home.



























# VENEDIK COLLECTION

An icon of modern style, the
Venedik Collection offers a cozy
embrace with natural and warm
color tones. Perfectly combining
comfort and elegance, Venedik
invites you to enjoy a moment
of relaxation and peace in your
private space.







PRECIOUS & INTIMATE SPACES

A unique dining room to live in!

A collection of sophisticated pieces able to define precious and intimate spaces, the new Venedik dining room is a selection of single pieces manufactured by choosing the most refined materials mixed up together to create masterpieces thought to interprent timeless trends. Venedik dining room is the refined result of deep knowledge of wood and woodworking techniques.









// Sardunya





# VENEDIK



A MODERN ORGANIC LIVING SPACE

Venedik wall unit with walnut veneer, cross veneer detailing on the doors, and glass accents offers a perfect balance of style and functionality. With its elegant design and versatile storage options, it provides a sophisticated solution for organizing and displaying your entertainment essentials with ease. Built to last and designed to impress, Venedik TV unit combines classic elegance with modern functionality. Its timeless design ensures that it will remain a cherished centerpiece in your home for years to come, adding both style and practicality to your living space.











# PERFECT FOR CREATING A RELAXING RETREAT

### Crafted

with a focus on natural
aesthetics, Venedik sofa set features
organic forms and gentle curves inspired by
the beauty of th