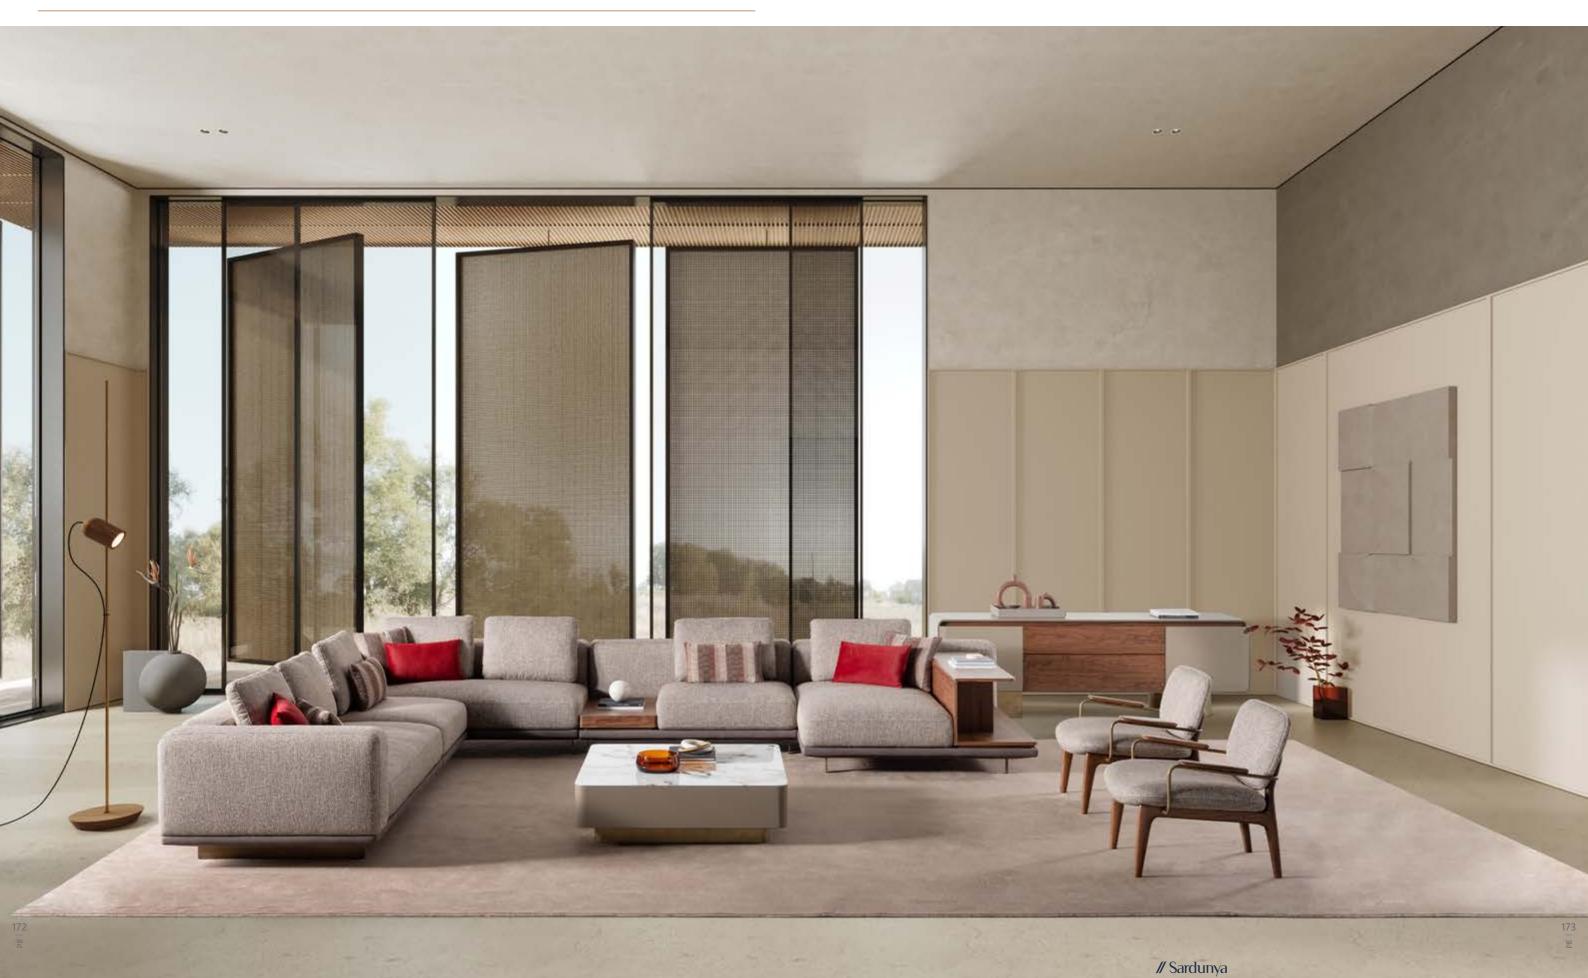

# VENEDIK COLLECTION

An icon of modern style, the
Venedik Collection offers a cozy
embrace with natural and warm
color tones. Perfectly combining
comfort and elegance, Venedik
invites you to enjoy a moment
of relaxation and peace in your
private space.

### Crafted

with a focus on natural
aesthetics, Venedik sofa set features
organic forms and gentle curves inspired by
the beauty of the outdoors. These soft, flowing lines
create a sense of comfort and relaxation, inviting you to
unwind in style. Innovatively designed for added functionality, Venedik sofa set includes an integrated table piece that
seamlessly blends with the sofa's aesthetic. This convenient feature allows you to enjoy a surface for drinks,
snacks, or decor items without the need for additional furniture pieces, maximizing space.
versatility in your living area.

Designed to elevate your living experience, Venedik sofa set with integrated table piece combines beauty, comfort, and functionality in one seamless package. Whether as a focal point in your living room or a cozy retreat in your family space, it enhances the ambiance of your home with its organic forms, neutral colors, and versatile design. Venedik sofa set features organic forms and gentle curves inspired by the beauty of the outdoors. These soft, flowing lines create a sense of comfort and relaxation, inviting you to unwind in style.