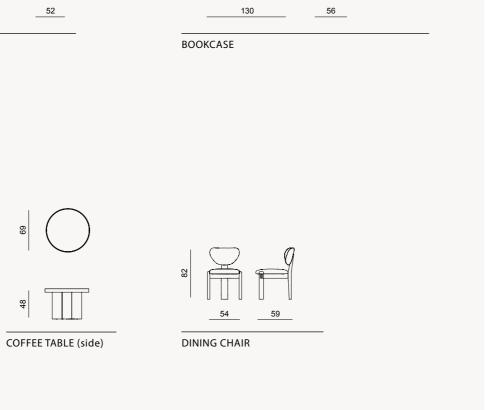

Sofa Set, where flexibility
meets comfort in a soft-lined, elegantly
crafted design. This versatile sofa set allows you
to create the perfect seating arrangement tailored to
your unique space and style. With its modular pieces, you
can easily rearrange and adapt the layout to fit any room—
whether you're designing a cozy corner or a spacious lounge
area. The sofa's gently rounded edges and smooth lines
add a touch of elegance, offering both comfort and
style. Available in a variety of colors and fabrics,
this sofa set allows you to customize your
living space with ease.





// Sardunya







• ADMIRATION FOR THE ORGANIC FORMS OF NATURE.









// Sardunya

























SIDEBOARD

WALL UNIT

COFFEE TABLE

52

NIGHTSTAND

CHEST OF DRAWERS









LUMO COLLECTION // bedroom











M1 Right Armed 130





100



M5 Right Armed 115























\*all dimensions in cm



\*all dimensions in cm

# MOVENTO COLLECTION

Inspired by the fascinating organic forms of nature, Movento
Sofa Set adds both an aesthetic and functional touch to your living spaces. Taking a step back from the speed of modern life and meeting the relaxing forms offered by nature.







// Sardunya















// Sardunya

## The

# graceful curves of

Movento evoke warmth and tranquility in spaces, reflecting our admiration for the organic forms of nature. Its modular structure can be easily rearranged to meet all kinds of spaces and needs; it adapts to every different layout, from large seating areas to intimate corner arrangements. Made with high quality fabrics and carefully