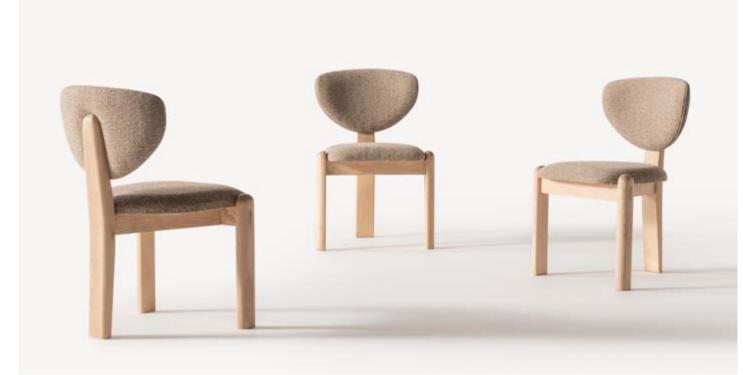

## LUMO COLLECTION

Create a space that radiates
warmth, comfort, and effortless
sophistication with the Lumo
Collection. Each piece is meticulously designed to highlight the
wood's inherent texture, while the
gentle curves offer a harmonious
contrast to the sharp edges.

• INHERENT WOOD GRAIN AND TEXTURE