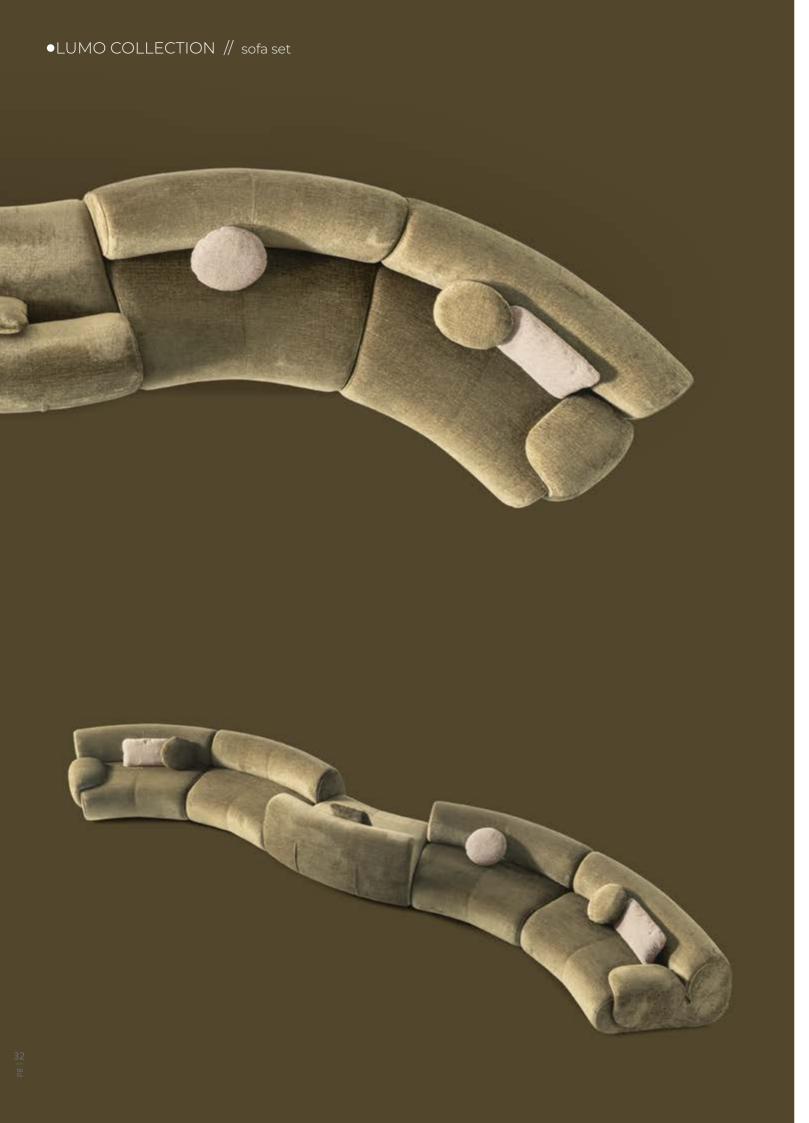

### Lumo

Sofa Set, where flexibility
meets comfort in a soft-lined, elegantly
crafted design. This versatile sofa set allows you
to create the perfect seating arrangement tailored to
your unique space and style. With its modular pieces, you
can easily rearrange and adapt the layout to fit any room—
whether you're designing a cozy corner or a spacious lounge
area. The sofa's gently rounded edges and smooth lines
add a touch of elegance, offering both comfort and
style. Available in a variety of colors and fabrics,
this sofa set allows you to customize your

Sofa Set, where flexibility
meets comfort in a soft-lined, elegantly
crafted design. This versatile sofa set allows you
to create the perfect seating arrangement tailored to
your unique space and style. With its modular pieces, you
can easily rearrange and adapt the layout to fit any room—
whether you're designing a cozy corner or a spacious lounge
area. The sofa's gently rounded edges and smooth lines
add a touch of elegance, offering both comfort and
style. Available in a variety of colors and fabrics,
this sofa set allows you to customize your
living space with ease.

• THE FLEXIBILITY TO CREATE THE IDEAL LAYOUT

// Sardunya

balance between contemporary design, sartorial construction and artisanal  $\sum$  manufacturing. It adds modular elements to create the ideal sofa for your living room, whether you want to create a corner sofa, a comfortable lounge or a cozy sofa to fit your living space. It is also possible to place a small oak table between the armchairs for your daily use needs. The Lumo sofa adapts to your lifestyle, offering comfort, style, and endless possibilities.