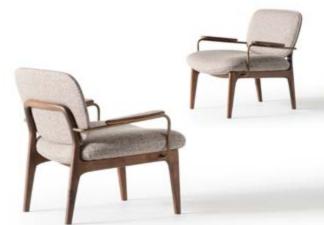

charm, Oslo sofa set comes adorned with vibrant cushions that add a pop of color and vibrancy to customize the look of your sofa set, making it uniquely yours.









### Oslo

sofa set, designed to redefine comfort and versatility in your living space. With the ability to move the back forward or backward, our sofa set offers an expanding usage area that maximizes space efficiency in your living room. By simply adjusting the position of the back, you can create additional seating space or extend the sofa into a spacious lounge area, making it perfect for hosting guests or stretching out and unwinding after a long day. Transform your living room into a versatile and inviting space where you can relax.



// Sardunya



# **ARMCHAIRS**

TOBI

VENEDIK





MOVENTO

NINA





BOB



CROWN



.











3 SEATER







2 SEATER







(i) / sardunyafurniture

/ sardunyafurniture

f / sardunyakoltuk



photographer Ayhan Özdemir www.ayhan-ozdemir.com

> graphic designer Neşe Özdemir