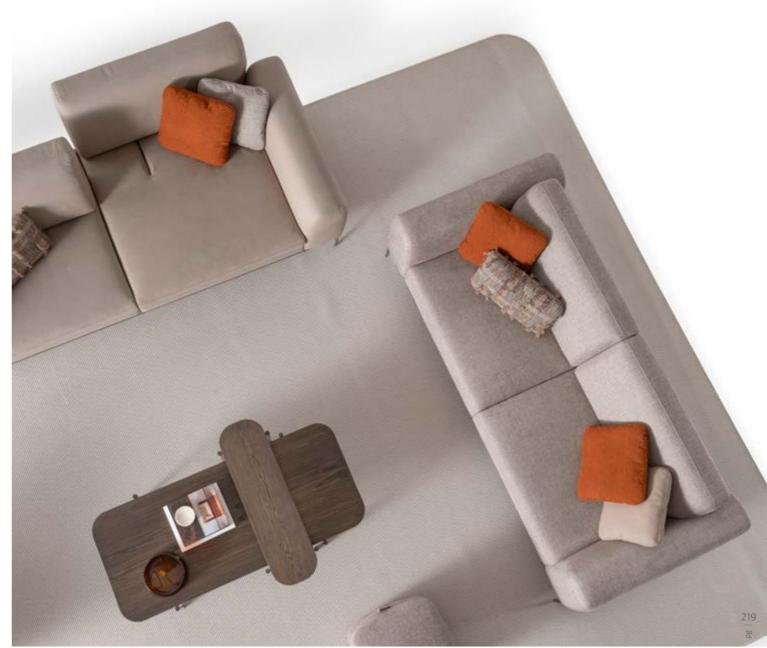

The Harmony modular sofa reflects good design standards and offers an exclusive composition and seating experience.

The user can choose different modules to get the most suit-\_\_\_ able sofa spatially and functionally. Harmony is an example of a well-designed sofa reduced to basic solutions. With coffee table and storage modules, it allows you to adapt to the flow of life.