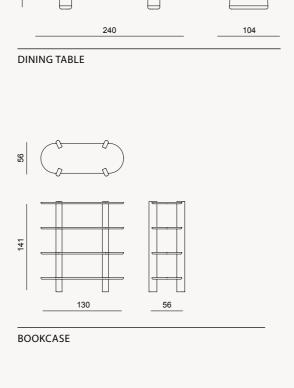

### The

hallmark of the Lumo

dining table is its gentle, rounded

edges creating a sense of openness and flow
within your home. The subtle curvature of the
tabletop adds a refined touch, making it both inviting
and functional. The smooth, soft-lined edges of the oak
veneer frame provide a gentle, contemporary silhouette,
while the marble top adds a touch of elegance and
sophistication. The rich, natural grain of the oak
contrasts beautifully with the cool surface of
the marble, resulting in a harmonious
balance of texture.

## bookcase

24

// Sardunya