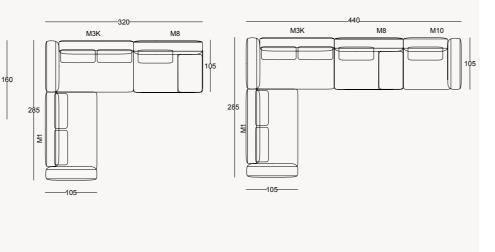

The Harmony modular sofa reflects good design standards and offers an exclusive composition and seating experience.

The user can choose different modules to get the most suit-\_\_\_ able sofa spatially and functionally. Harmony is an example of a well-designed sofa reduced to basic solutions. With coffee table and storage modules, it allows you to adapt to the flow of life.

DIMENSIONS