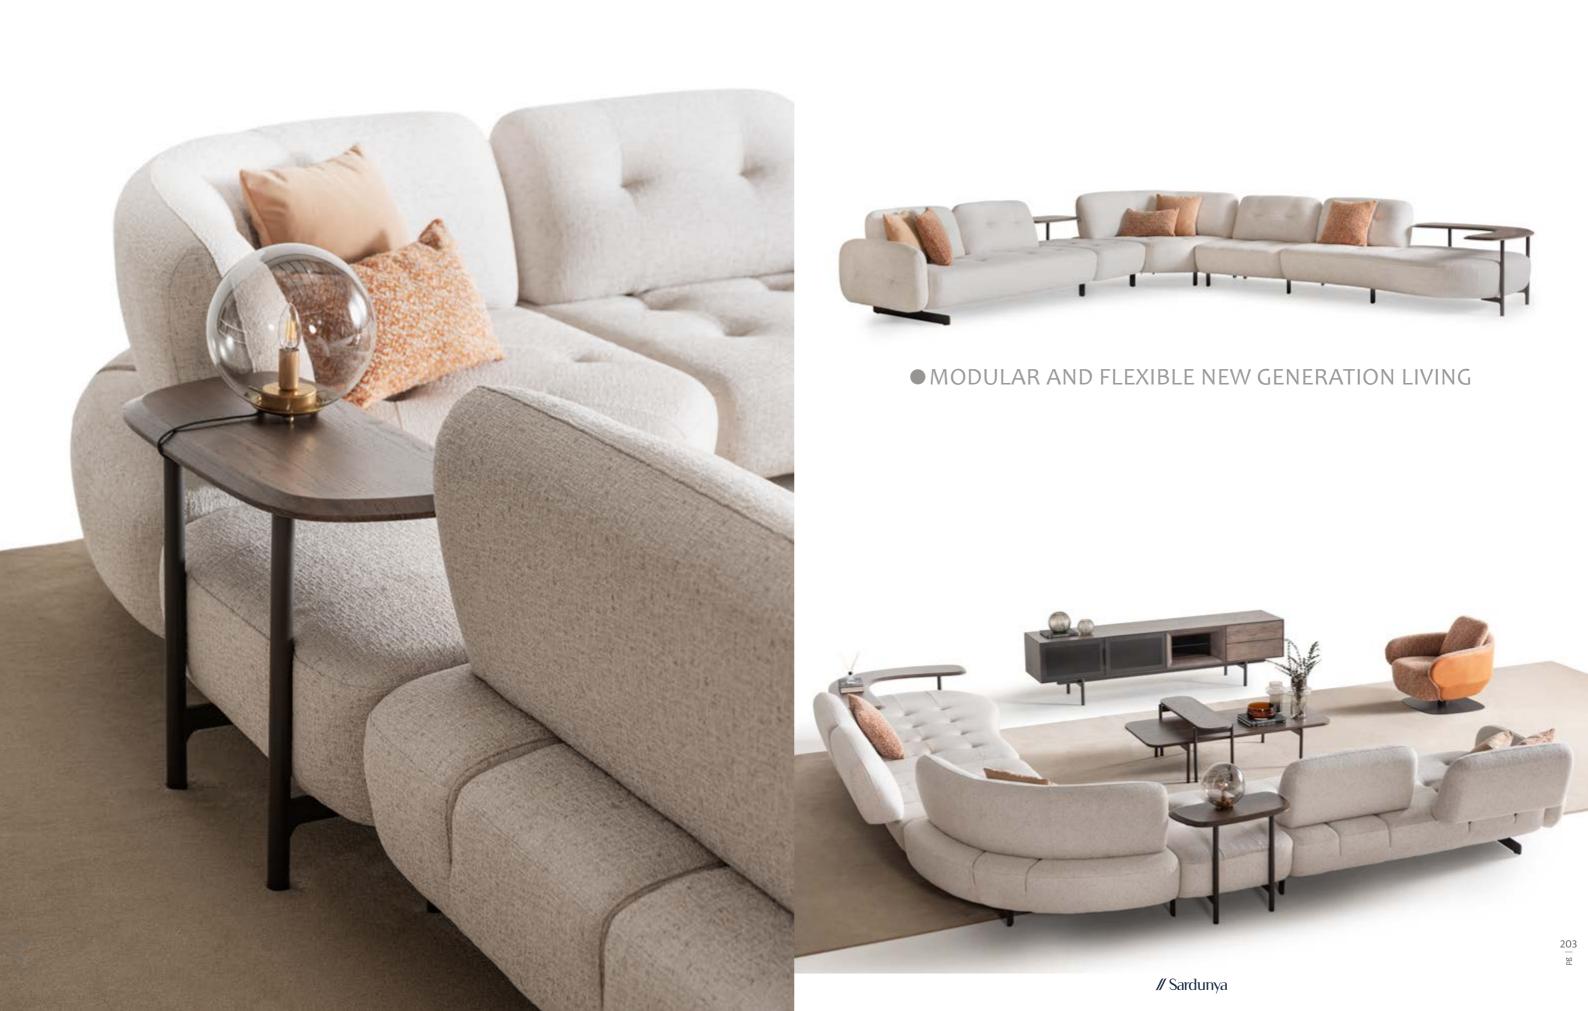

### Lumo

Sofa Set, where flexibility
meets comfort in a soft-lined, elegantly
crafted design. This versatile sofa set allows you
to create the perfect seating arrangement tailored to
your unique space and style. With its modular pieces, you
can easily rearrange and adapt the layout to fit any room—
whether you're designing a cozy corner or a spacious lounge
area. The sofa's gently rounded edges and smooth lines
add a touch of elegance, offering both comfort and
style. Available in a variety of colors and fabrics,
this sofa set allows you to customize your

• THE FLEXIBILITY TO CREATE THE IDEAL LAYOUT

// Sardunya

balance between contemporary design, sartorial construction and artisanal  $\sum$  manufacturing. It adds modular elements to create the ideal sofa for your living room, whether you want to create a corner sofa, a comfortable lounge or a cozy sofa to fit your living space. It is also possible to place a small oak table between the armchairs for your daily use needs. The Lumo sofa adapts to your lifestyle, offering comfort, style, and endless possibilities.

Sofa Set, where flexibility
meets comfort in a soft-lined, elegantly
crafted design. This versatile sofa set allows you
to create the perfect seating arrangement tailored to
your unique space and style. With its modular pieces, you
can easily rearrange and adapt the layout to fit any room—
whether you're designing a cozy corner or a spacious lounge
area. The sofa's gently rounded edges and smooth lines
add a touch of elegance, offering both comfort and
style. Available in a variety of colors and fabrics,
this sofa set allows you to customize your
living space with ease.

// Sardunya

• ADMIRATION FOR THE ORGANIC FORMS OF NATURE.

// Sardunya

SIDEBOARD

WALL UNIT

COFFEE TABLE

52

NIGHTSTAND