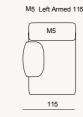

CHEST OF DRAWERS

LUMO COLLECTION // bedroom

M1 Right Armed 130

100

M5 Right Armed 115

\*all dimensions in cm

\*all dimensions in cm