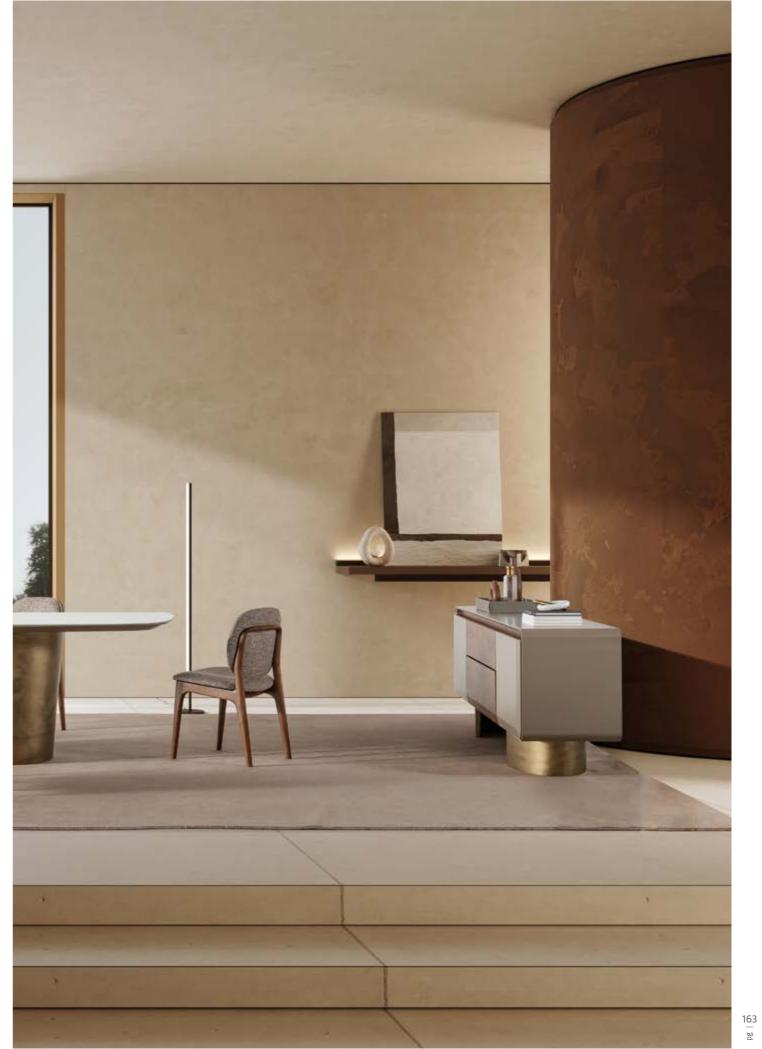

# HARMONY COLLECTION

Add a touch of refinement.

Harmony collection, meticulously
crafted with walnut, lacquer in
soft tones, and brushed gold
accents, redefines the essence of
home decor, offering a perfect
blend of opulence and understated elegance.

● TOUCH OF REFINEMENT

// Sardunya

// Sardunya

// Sardunya

HARMONY

wall unit

• THE EXCITEMENT OF INNOVATION

• A PURIST STATEMENT