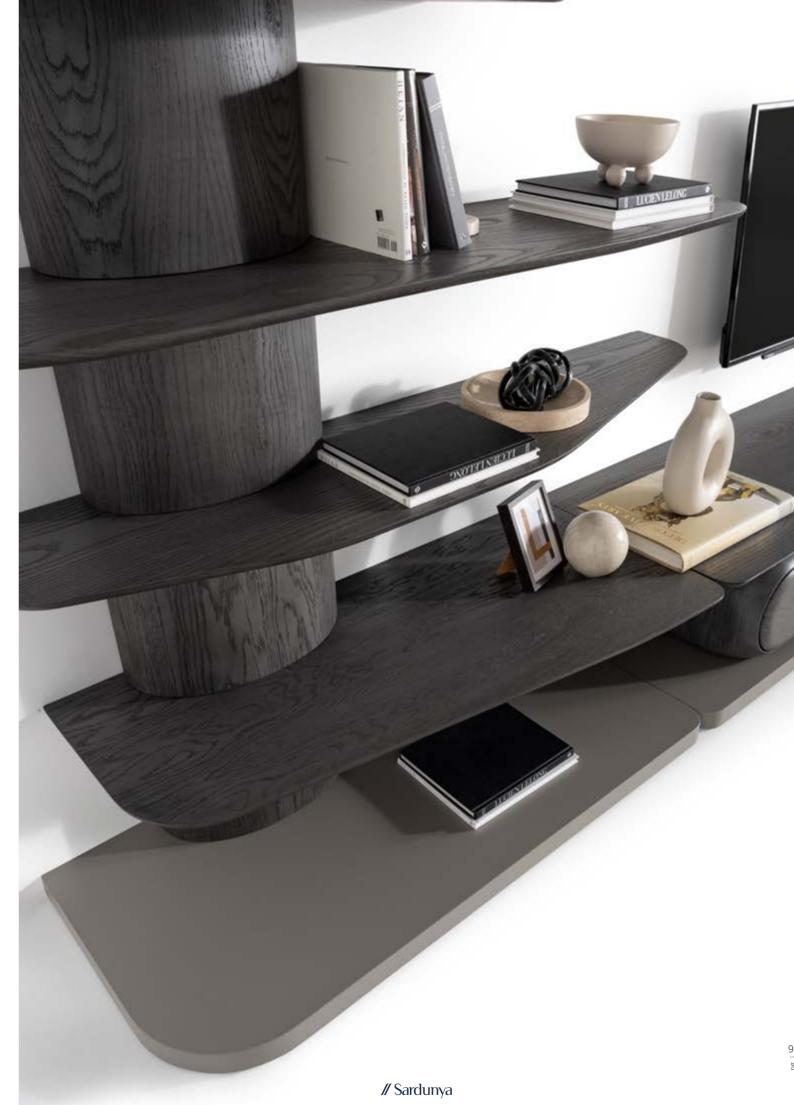

gn fea-inspired by nature, creating a sense of fluidity and movement. The color palette of the Moon table leans towards earthy tones, such as soft greys evoking a sense of nature and tranquility.





// Sardunya



### Moon

Collection pioneers a

new lifestyle by combining the organic
design language inspired by nature with
innovative production technology. Simplicity and
naturalness intertwine harmoniously, offering a serene
refuge from life's complexities. In embracing simplicity, we
discover the profound beauty that arises from unadorned
authenticity, echoing the timeless rhythms of the
natural world. Step into the realm of contemporary
sophistication with our exclusive Moon, a fusion of natural warmth and modern
aesthetics.



// Sardunya

MOON

# wall unit



// Sardunya















MOON

sofa set



100 \_\_\_\_\_

// Sardunya







ONVERSATIONAL COSY

Moon sofa set with an organic design style, featuring a combination of soft and vibrant colors, brings a sense of warmth, comfort, and personality to your living space, creating a welcoming environment for relaxation and socializing. The combination of soft and vibrant colors in the sofa set creates a harmonious balance between tranquility and liveliness.







With gracefully curved lines guiding the eye along the tiered back and sides, the Moon sofa set evokes a sense of calm and relaxation. Its curvaceous silhouette offers a stylish yet comfortable seating area. Style in pairs to seating area. Style in pairs to create an inviting space for conversation and entertaining. The combination of soft and vibrant colo