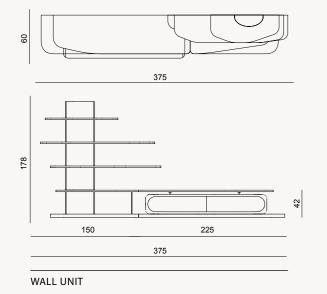

ring a serene
refuge from life's complexities. In embracing simplicity, we
discover the profound beauty that arises from unadorned
authenticity, echoing the timeless rhythms of the
natural world. Step into the realm of contemporary
sophistication with our exclusive Moon, a fusion of natural warmth and modern
aesthetics.













Moon collection sofa set with an organic design style, featuring a combination of soft and light colors, brings a sense of warmth, comfort, and personality to your living space, creating a welcoming environment for relaxation and socializing. The sofa set incorporates soft colors such as corporates soft colors such as gentle shades of green. These soft colors create a calming and serene ambiance, perfect for creating a relaxing retreat within your home.



























# VENEDIK COLLECTION

An icon of modern style, the
Venedik Collection offers a cozy
embrace with natural and warm
color tones. Perfectly combining
comfort and elegance, Venedik
invites you to enjoy a moment
of relaxation and peace in your
private space.







PRECIOUS & INTIMATE SPACES

A unique dining room to live in!

A collection of sophisticated pieces able to define precious and intimate spaces, the new Venedik dining room is a selection of single pieces manufactured by choosing the most refined materials mixed up together to create masterpieces thought to interprent timeless trends. Venedik dining room is the refined result of deep knowledge of wood and woodworking techniques.









// Sardunya





# VENEDIK



A MODERN ORGANIC LIVING SPACE

Venedik wall unit