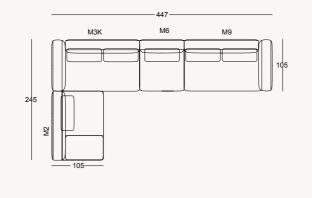

CHEST OF DRAWERS

LUMO COLLECTION // bedroom

M1 Right Armed 130

100

M5 Right Armed 115

\*all dimensions in cm

\*all dimensions in cm