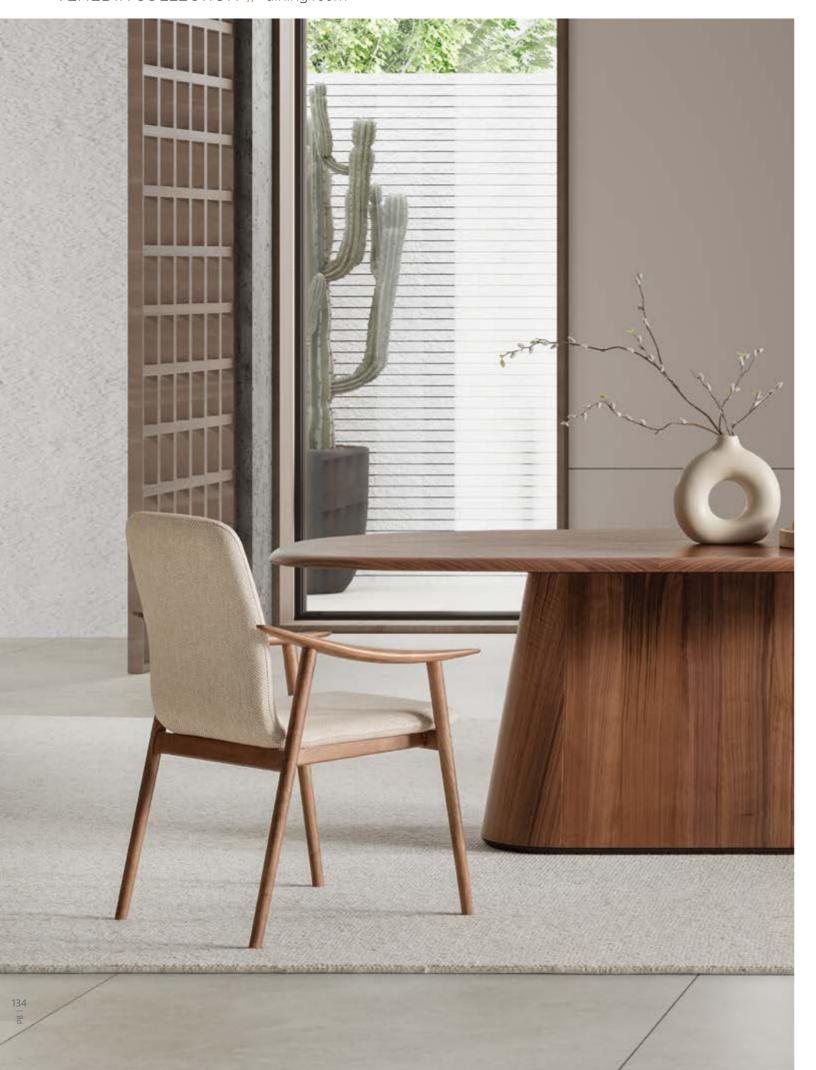

### In-

spired by the beauty of nature, Venedik armchair seamlessly combines organic elements with modern aesthetics.

The clean lines and sleek silhouette create a contemporary look, while subtle nods to natural forms and textures add warmth and character to the design. The result is a harmonious blend of modern style and natural comfort that enhances any living space. Complementing the armchair is warm and inviting coffee tables, designed to be both functional and stylish, crafted from rich, natural wood with a smooth finish and exude warmth.