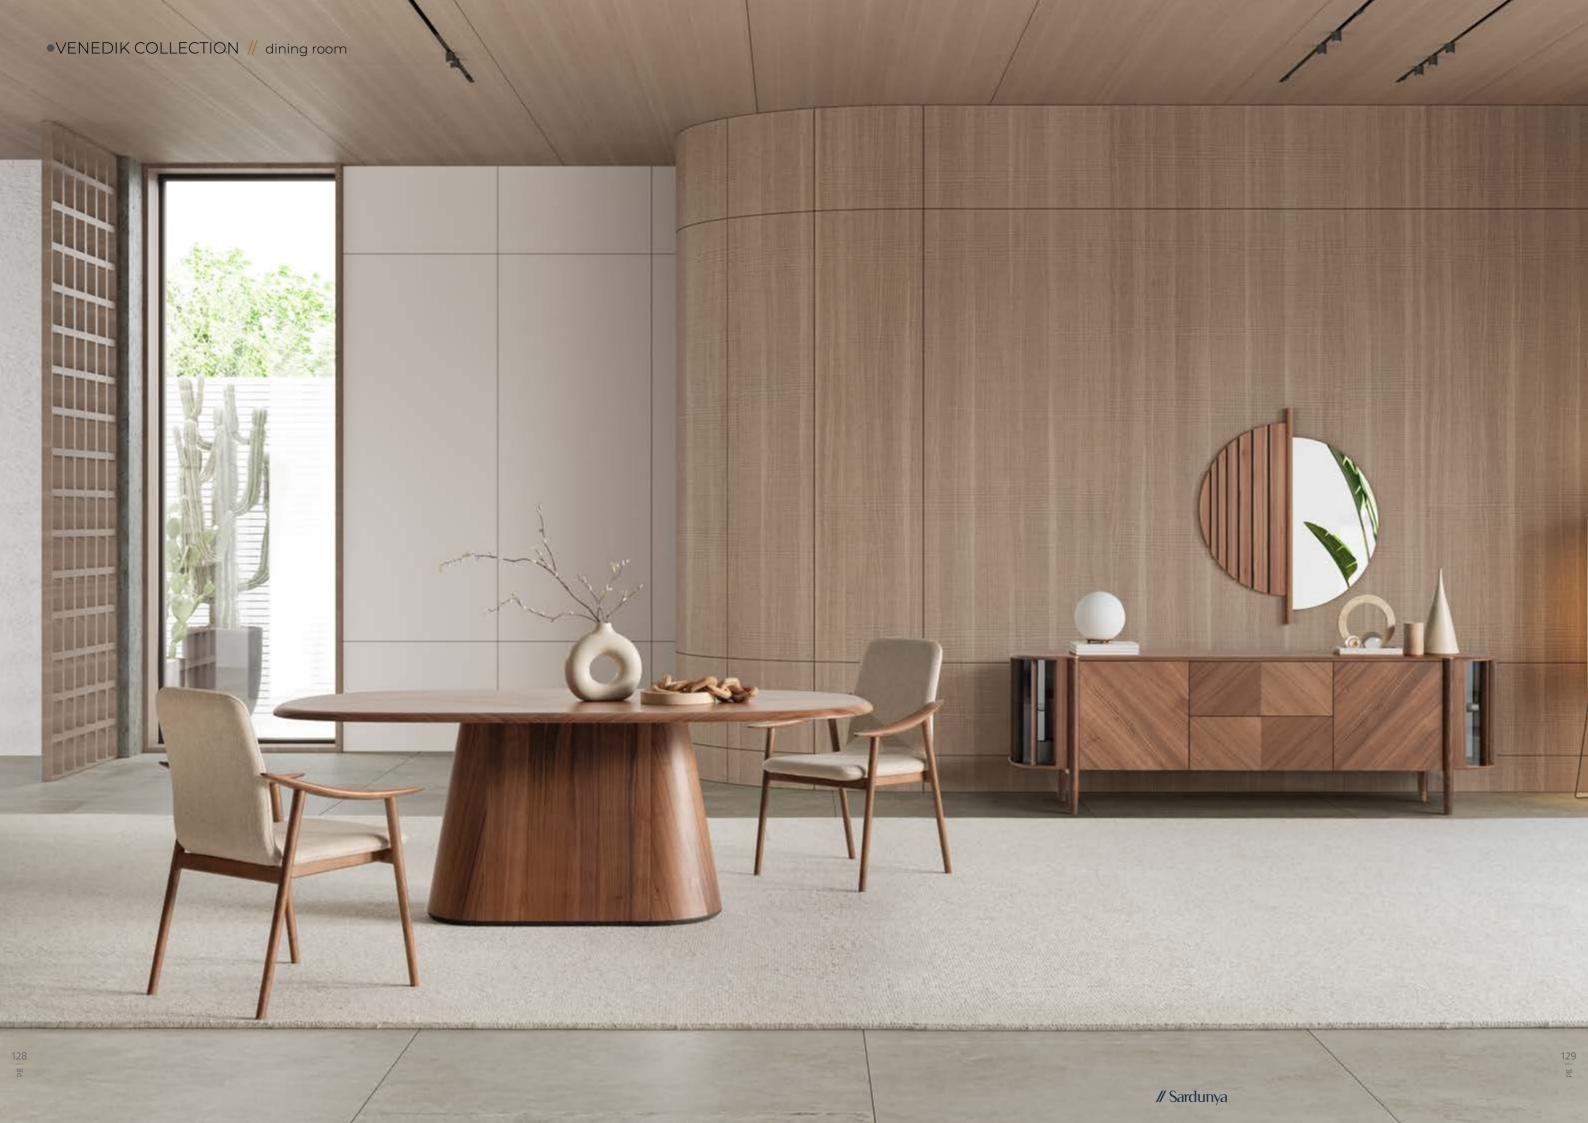

# VENEDIK COLLECTION

An icon of modern style, the
Venedik Collection offers a cozy
embrace with natural and warm
color tones. Perfectly combining
comfort and elegance, Venedik
invites you to enjoy a moment
of relaxation and peace in your
private space.

PRECIOUS & INTIMATE SPACES

A unique dining room to live in!

A collection of sophisticated pieces able to define precious and intimate spaces, the new Venedik dining room is a selection of single pieces manufactured by choosing the most refined materials mixed up together to create masterpieces thought to interprent timeless trends. Venedik dining room is the refined result of deep knowledge of wood and woodworking techniques.

# VENEDIK

A MODERN ORGANIC LIVING SPACE

Venedik wall unit with walnut veneer, cross veneer detailing on the doors, and glass accents offers a perfect balance of style and functionality. With its elegant design and versatile storage options, it provides a sophisticated solution for organizing and displaying your entertainment essentials with ease. Built to last and designed to impress, Venedik TV unit combines classic elegance with modern functionality. Its timeless design ensures that it will remain a cherished centerpiece in your home for years to come, adding both style and practicality to your living space.