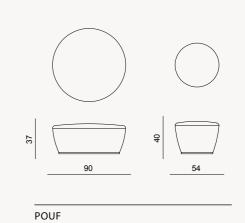

CHEST OF DRAWERS

LUMO COLLECTION // bedroom

M1 Right Armed 130

100

M5 Right Armed 115

\*all dimensions in cm

\*all dimensions in cm