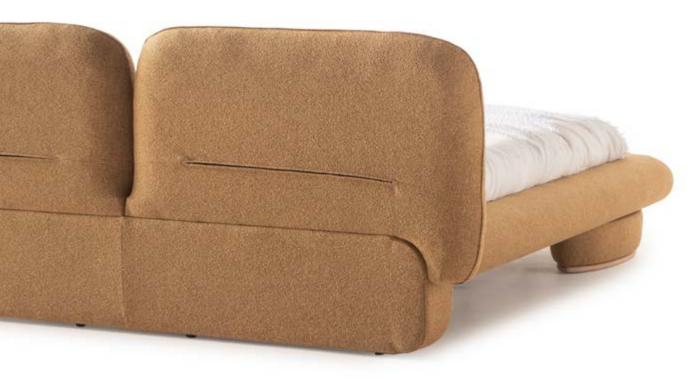

## LUMO COLLECTION

Create a space that radiates
warmth, comfort, and effortless
sophistication with the Lumo
Collection. Each piece is meticulously designed to highlight the
wood's inherent texture, while the
gentle curves offer a harmonious
contrast to the sharp edges.

### The

hallmark of the Lumo

dining table is its gentle, rounded

edges creating a sense of openness and flow
within your home. The subtle curvature of the
tabletop adds a refined touch, making it both inviting
and functional. The smooth, soft-lined edges of the oak
veneer frame provide a gentle, contemporary silhouette,
while the marble top adds a touch of elegance and
sophistication. The rich, natural grain of the oak
contrasts beautifully with the cool surface of
the marble, resulting in a harmonious
balance of texture.