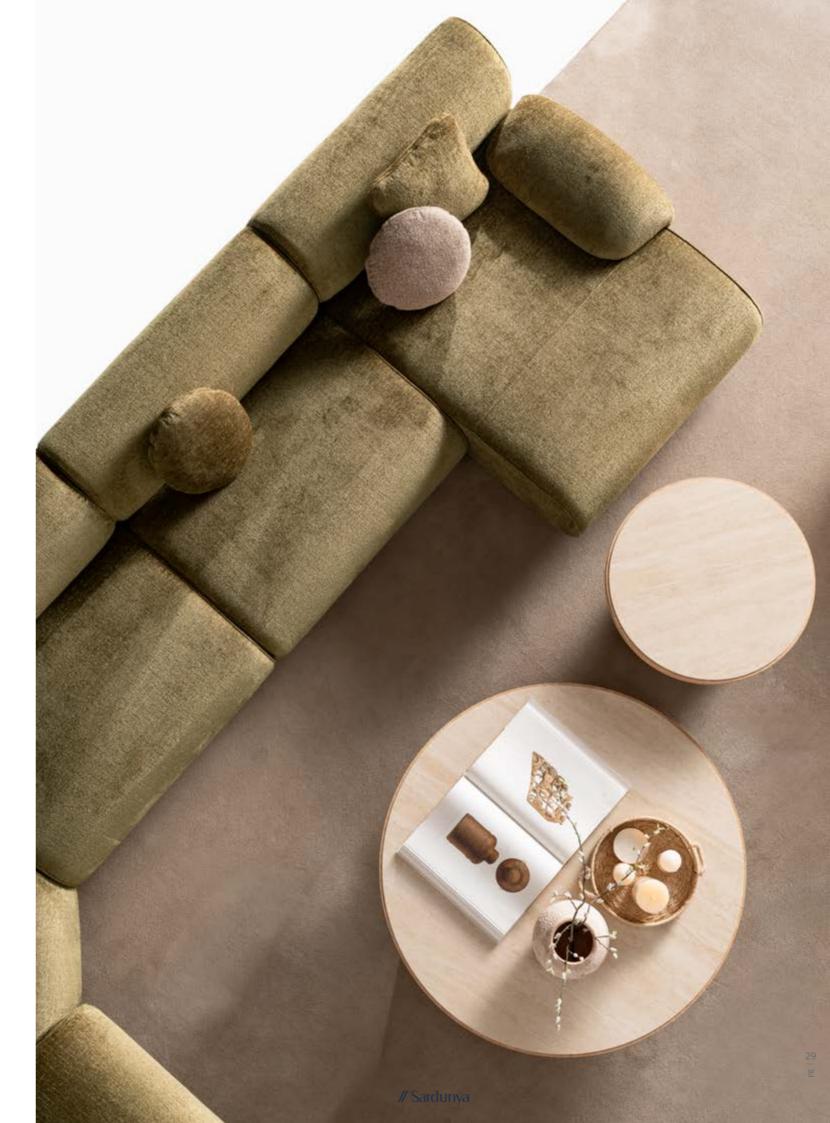

### Lumo

Sofa Set, where flexibility
meets comfort in a soft-lined, elegantly
crafted design. This versatile sofa set allows you
to create the perfect seating arrangement tailored to
your unique space and style. With its modular pieces, you
can easily rearrange and adapt the layout to fit any room—
whether you're designing a cozy corner or a spacious lounge
area. The sofa's gently rounded edges and smooth lines
add a touch of elegance, offering both comfort and
style. Available in a variety of colors and fabrics,
this sofa set allows you to customize your

• THE FLEXIBILITY TO CREATE THE IDEAL LAYOUT

// Sardunya

balance between contemporary design, sartorial construction and artisanal  $\sum$  manufacturing. It adds modular elements to create the ideal sofa for your living room, whether you want to create a corner sofa, a comfortable lounge or a cozy sofa to fit your living space. It is also possible to place a small oak table between the armchairs for your daily use needs. The Lumo sofa adapts to your lifestyle, offering comfort, style, and endless possibilities.

Sofa Set, where flexibility
meets comfort in a soft-lined, elegantly
crafted design. This versatile sofa set allows you
to create the perfect seating arrangement tailored to
your unique space and style. With its modular pieces, you
can easily rearrange and adapt the layout to fit any room—
whether you're designing a cozy corner or a spacious lounge
area. The sofa's gently rounded edges and smooth lines
add a touch of elegance, offering both comfort and
style. Available in a variety of colors and fabrics,
this sofa set allows you to customize your
living space with ease.