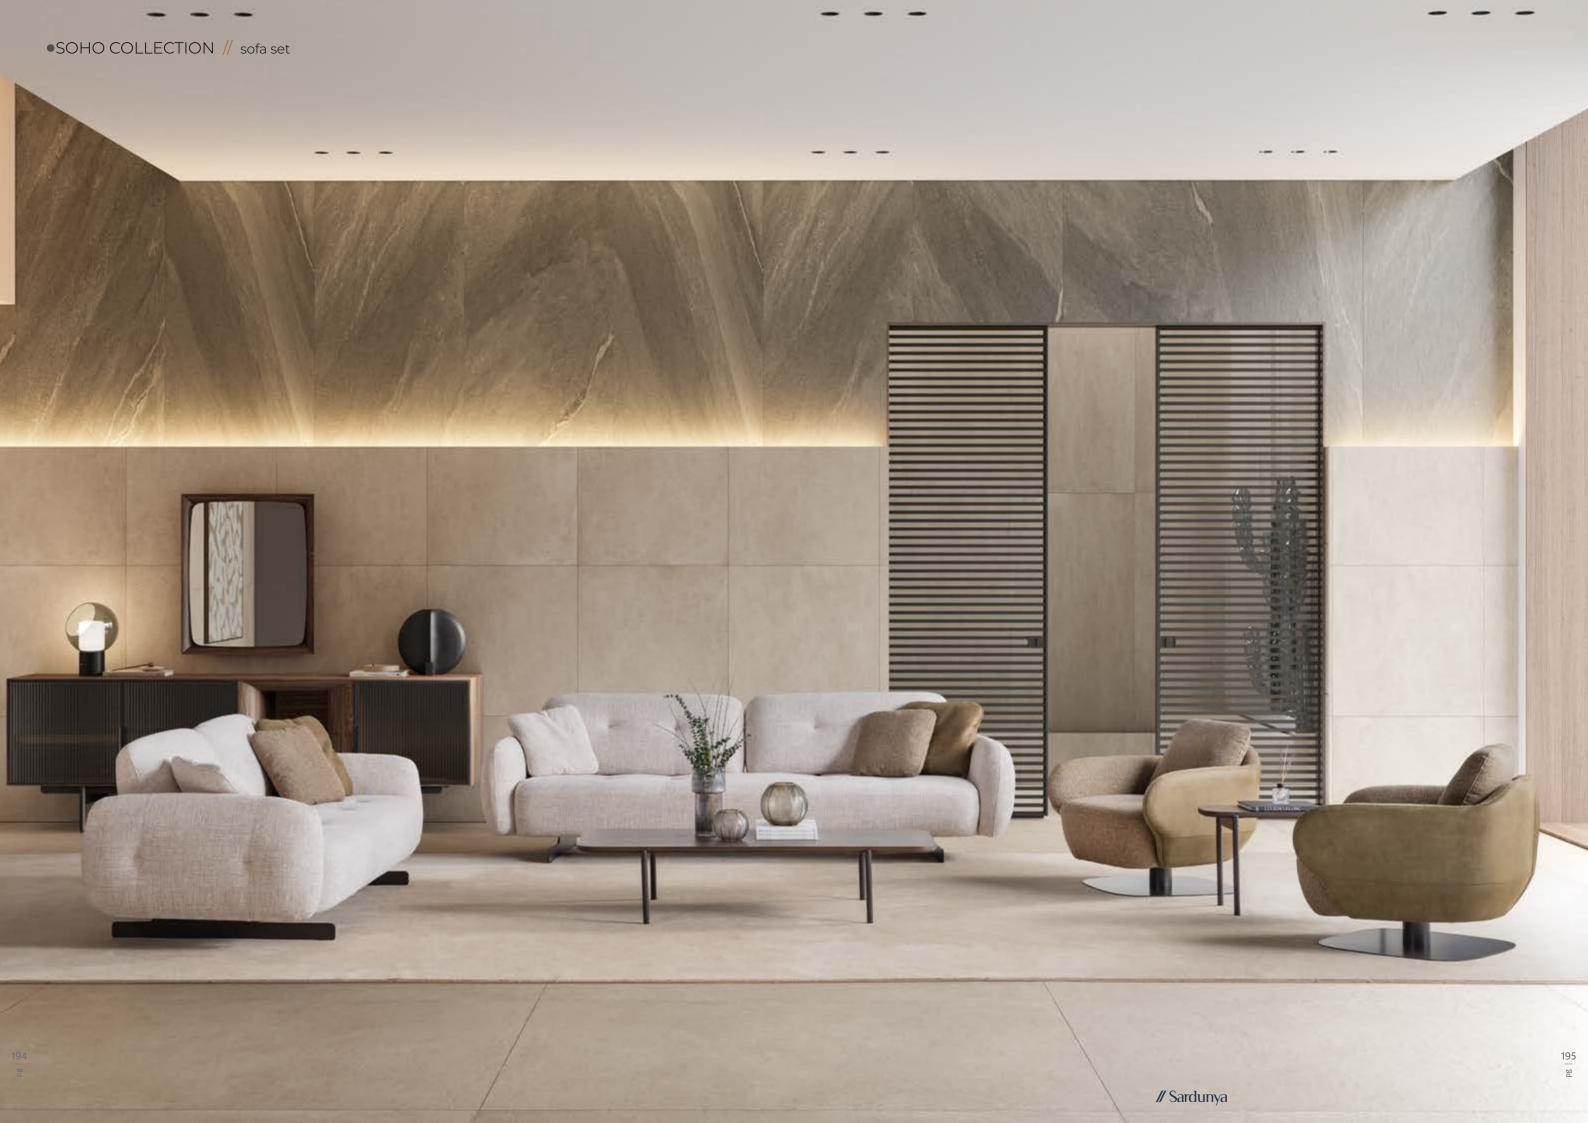

## SOHO COLLECTION

Everything that is alive is also dynamic, it has within itself an idea of superimpoised layers.

Soho is inspired by this concept: whoever observes it can distinguish the materials, the colors, the different heights that are hidden inside it.

BEAUTY SENSE

Soho sofa set inspired by the fluidity of organic forms and designed to bring a sense of harmony and elegance to your living space. With its distinctive oval lines and gentle curves, this sofa set exudes a sense of natural beauty and tranquility, while the use of fabric in light and soft tones adds an inviting touch of comfort and sophistication. Its understated elegance and organic charm make it a versatile  $\triangleleft$  and stylish choice for any home.

// Sardunya

• UNCONVENTIONAL INTERACTIVE LIVING SPACES

// Sardunya

// Sardunya

• SUPPORT DIFFERENT LIVING SCENAROIS

// Sardunya