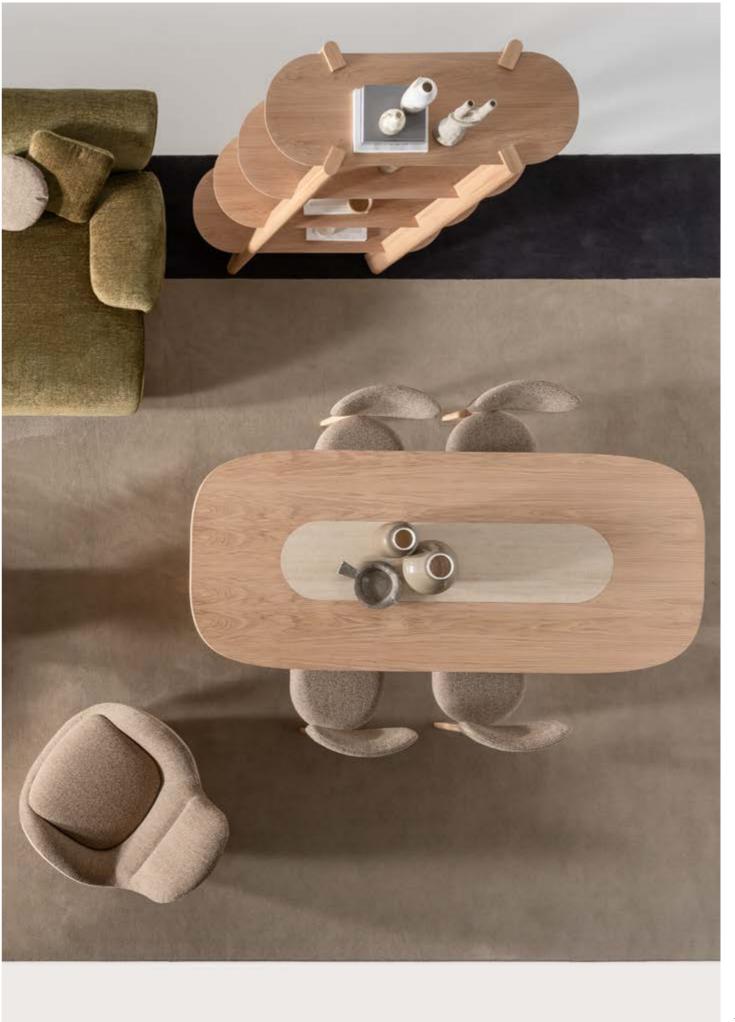

## LUMO COLLECTION

Create a space that radiates
warmth, comfort, and effortless
sophistication with the Lumo
Collection. Each piece is meticulously designed to highlight the
wood's inherent texture, while the
gentle curves offer a harmonious
contrast to the sharp edges.

### The

hallmark of the Lumo

dining table is its gentle, rounded

edges creating a sense of openness and flow
within your home. The subtle curvature of the
tabletop adds a refined touch, making it both inviting
and functional. The smooth, soft-lined edges of the oak
veneer frame provide a gentle, contemporary silhouette,
while the marble top adds a touch of elegance and
sophistication. The rich, natural grain of the oak
contrasts beautifully with the cool surface of
the marble, resulting in a harmonious
balance of texture.