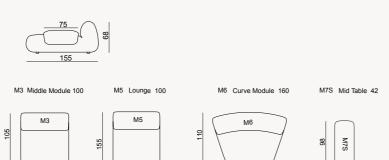

### Lumo

Sofa Set, where flexibility
meets comfort in a soft-lined, elegantly
crafted design. This versatile sofa set allows you
to create the perfect seating arrangement tailored to
your unique space and style. With its modular pieces, you
can easily rearrange and adapt the layout to fit any room—
whether you're designing a cozy corner or a spacious lounge
area. The sofa's gently rounded edges and smooth lines
add a touch of elegance, offering both comfort and
style. Available in a variety of colors and fabrics,
this sofa set allows you to customize your

• THE FLEXIBILITY TO CREATE THE IDEAL LAYOUT

// Sardunya

balance between contemporary design, sartorial construction and artisanal  $\sum$  manufacturing. It adds modular elements to create the ideal sofa for your living room, whether you want to create a corner sofa, a comfortable lounge or a cozy sofa to fit your living space. It is also possible to place a small oak table between the armchairs for your daily use needs. The Lumo sofa adapts to your lifestyle, offering comfort, style, and endless possibilities.

Sofa Set, where flexibility
meets comfort in a soft-lined, elegantly
crafted design. This versatile sofa set allows you
to create the perfect seating arrangement tailored to
your unique space and style. With its modular pieces, you
can easily rearrange and adapt the layout to fit any room—
whether you're designing a cozy corner or a spacious lounge
area. The sofa's gently rounded edges and smooth lines
add a touch of elegance, offering both comfort and
style. Available in a variety of colors and fabrics,
this sofa set allows you to customize your
living space with ease.

CHEST OF DRAWERS

LUMO COLLECTION // bedroom

M1 Right Armed 130

100

M5 Right Armed 115

\*all dimensions in cm

\*all dimensions in cm