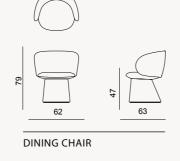

erene
refuge from life's complexities. In embracing simplicity, we
discover the profound beauty that arises from unadorned
authenticity, echoing the timeless rhythms of the
natural world. Step into the realm of contemporary
sophistication with our exclusive Moon, a fusion of natural warmth and modern
aesthetics.













Moon collection sofa set with an organic design style, featuring a combination of soft and light colors, brings a sense of warmth, comfort, and personality to your living space, creating a welcoming environment for relaxation and socializing. The sofa set incorporates soft colors such as corporates soft colors such as gentle shades of green. These soft colors create a calming and serene ambiance, perfect for creating a relaxing retreat within your home.



























# VENEDIK COLLECTION

An icon of modern style, the
Venedik Collection offers a cozy
embrace with natural and warm
color tones. Perfectly combining
comfort and elegance, Venedik
invites you to enjoy a moment
of relaxation and peace in your
private space.







PRECIOUS & INTIMATE SPACES

A unique dining room to live in!

A collection of sophisticated pieces able to define precious and intimate spaces, the new Venedik dining room is a selection of single pieces manufactured by choosing the most refined materials mixed up together to create masterpieces thought to interprent timeless trends. Venedik dining room is the refined result of deep knowledge of wood and woodworking techniques.









// Sardunya





# VENEDIK



A MODERN ORGANIC LIVING SPACE

Venedik wall unit with wa