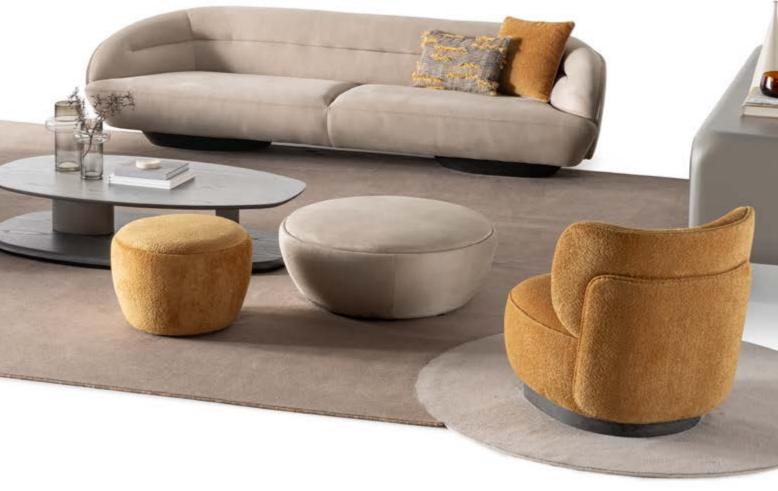

### Lumo

Sofa Set, where flexibility
meets comfort in a soft-lined, elegantly
crafted design. This versatile sofa set allows you
to create the perfect seating arrangement tailored to
your unique space and style. With its modular pieces, you
can easily rearrange and adapt the layout to fit any room—
whether you're designing a cozy corner or a spacious lounge
area. The sofa's gently rounded edges and smooth lines
add a touch of elegance, offering both comfort and
style. Available in a variety of colors and fabrics,
this sofa set allows you to customize your

Sofa Set, where flexibility
meets comfort in a soft-lined, elegantly
crafted design. This versatile sofa set allows you
to create the perfect seating arrangement tailored to
your unique space and style. With its modular pieces, you
can easily rearrange and adapt the layout to fit any room—
whether you're designing a cozy corner or a spacious lounge
area. The sofa's gently rounded edges and smooth lines
add a touch of elegance, offering both comfort and
style. Available in a variety of colors and fabrics,
this sofa set allows you to customize your
living space with ease.

• THE FLEXIBILITY TO CREATE THE IDEAL LAYOUT

// Sardunya

balance between contemporary design, sartorial construction and artisanal  $\sum$  manufacturing. It adds modular elements to create the ideal sofa for your living room, whether you want to create a corner sofa, a comfortable lounge or a cozy sofa to fit your living space. It is also possible to place a small oak table between the armchairs for your daily use needs. The Lumo sofa adapts to your lifestyle, offering comfort, style, and endless possibilities.