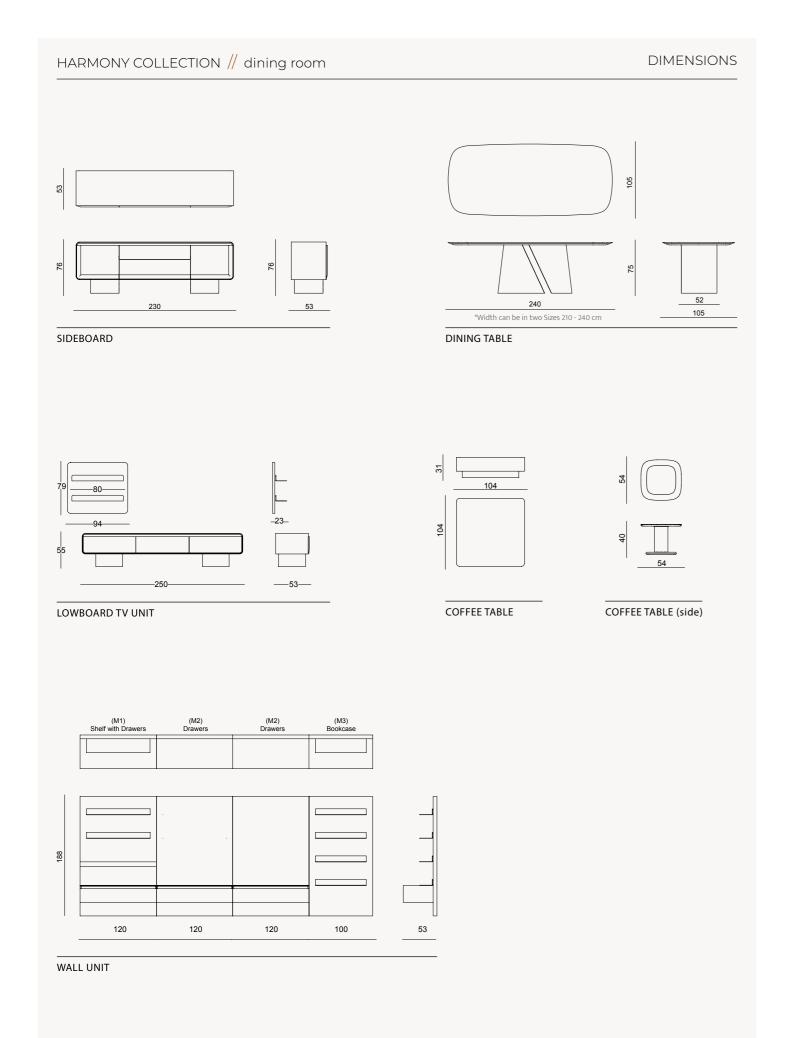

# HARMONY COLLECTION

Add a touch of refinement.

Harmony collection, meticulously
crafted with walnut, lacquer in
soft tones, and brushed gold
accents, redefines the essence of
home decor, offering a perfect
blend of opulence and understated elegance.

DIMENSIONS