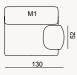

CHEST OF DRAWERS

LUMO COLLECTION // bedroom

M1 Right Armed 130

100

M5 Right Armed 115

\*all dimensions in cm

\*all dimensions in cm