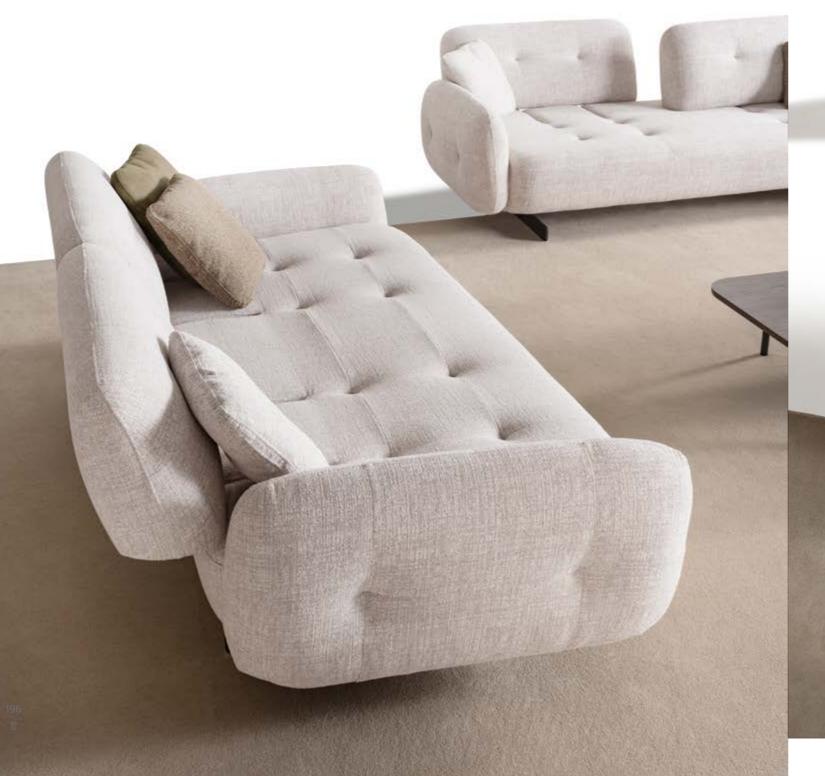

BEAUTY SENSE

Soho sofa set inspired by the fluidity of organic forms and designed to bring a sense of harmony and elegance to your living space. With its distinctive oval lines and gentle curves, this sofa set exudes a sense of natural beauty and tranquility, while the use of fabric in light and soft tones adds an inviting touch of comfort and sophistication. Its understated elegance and organic charm make it a versatile  $\triangleleft$  and stylish choice for any home.