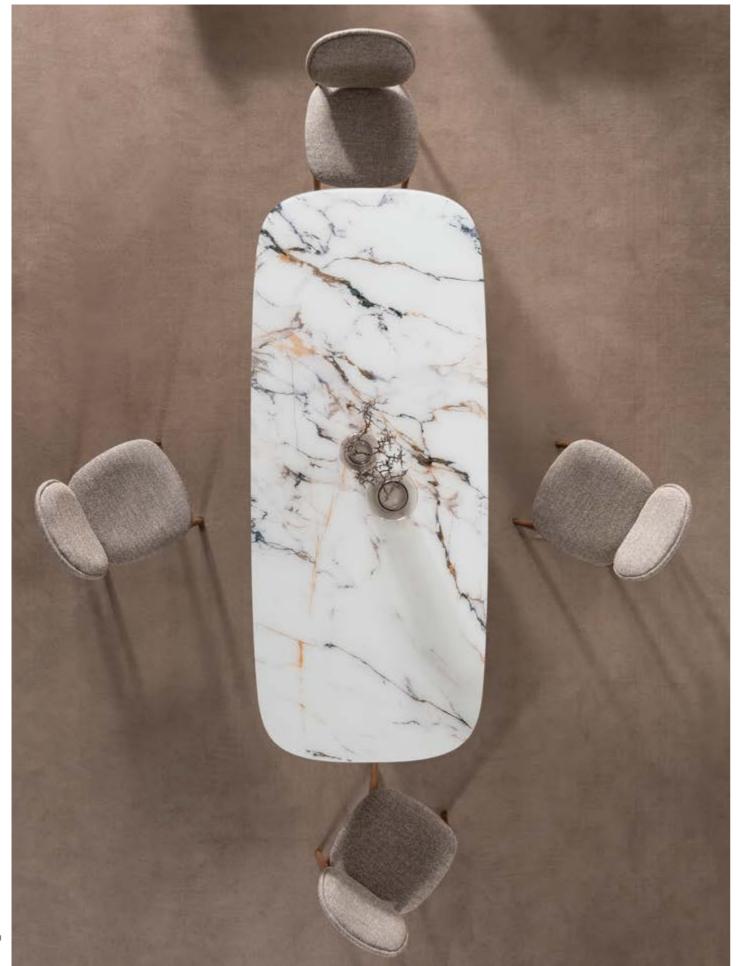

## LUMO COLLECTION

Create a space that radiates
warmth, comfort, and effortless
sophistication with the Lumo
Collection. Each piece is meticulously designed to highlight the
wood's inherent texture, while the
gentle curves offer a harmonious
contrast to the sharp edges.

### The

hallmark of the Lumo

dining table is its gentle, rounded

edges creating a sense of openness and flow
within your home. The subtle curvature of the
tabletop adds a refined touch, making it both inviting
and functional. The smooth, soft-lined edges of the oak
veneer frame provide a gentle, contemporary silhouette,
while the marble top adds a touch of elegance and
sophistication. The rich, natural grain of the oak
contrasts beautifully with the cool surface of
the marble, resulting in a harmonious
balance of texture.