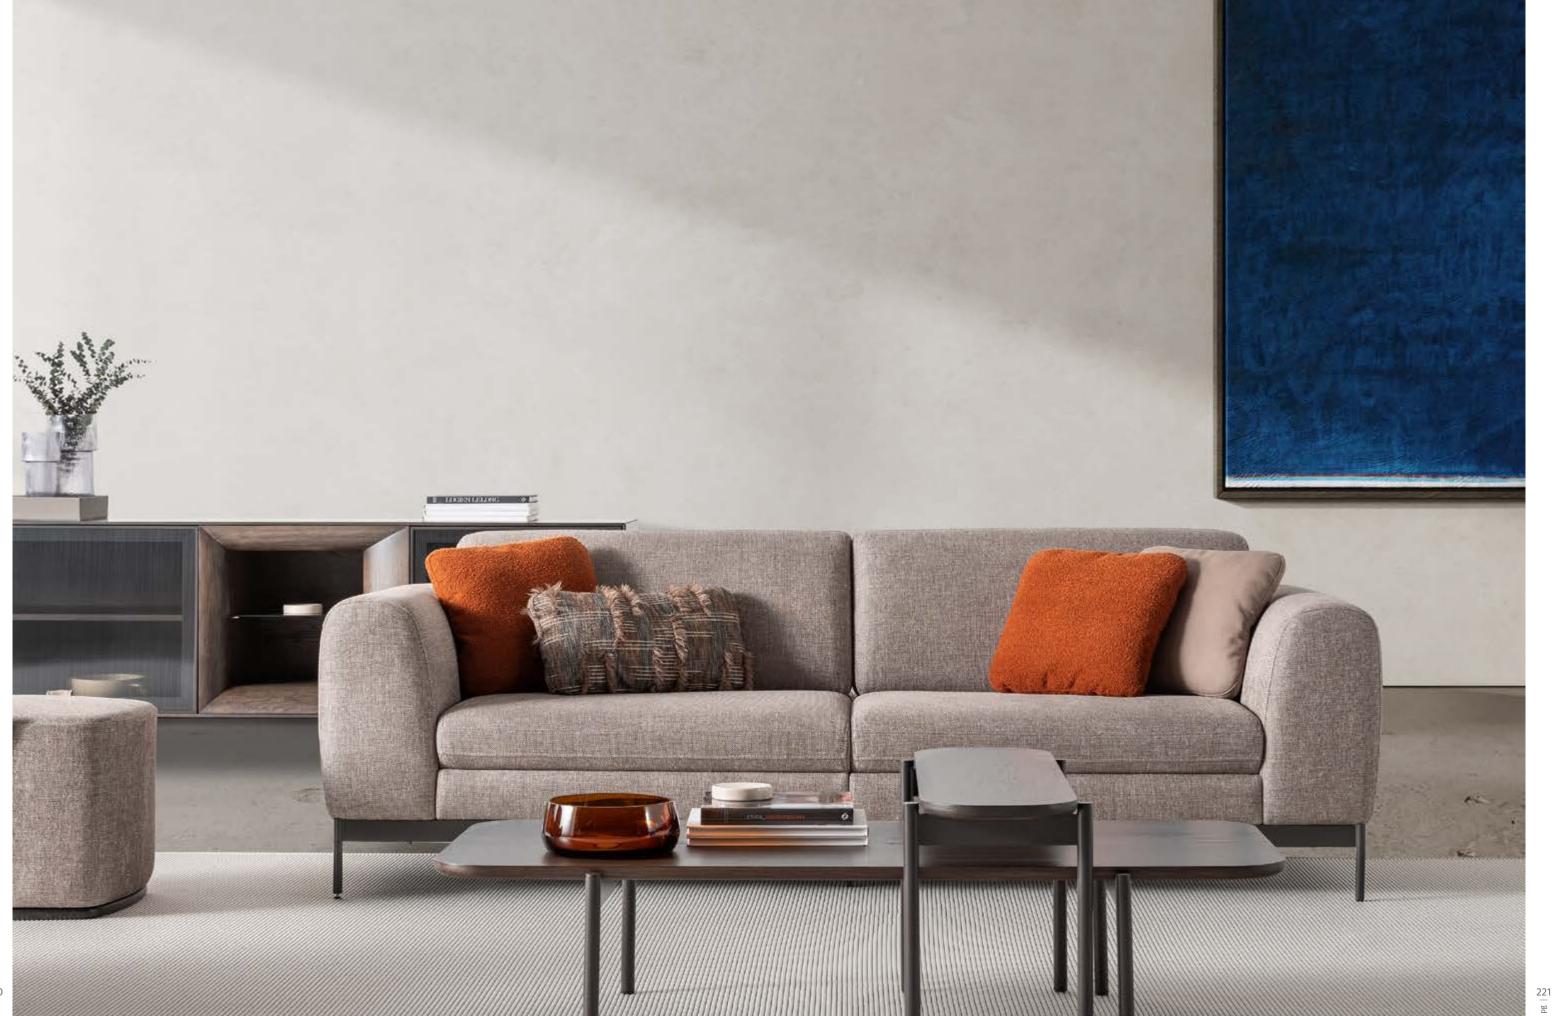

### Crafted

with precision and attention to detail, Harmony sofa set boasts clean lines and a contemporary silhouette that exudes understated elegance. The minimalist design creates a timeless aesthetic that effortlessly complements any interior style, from sleek and modern to cozy and transitional. Revolutionizing the concept of multifunctional furniture, our sofa set features an integrated table and shelf module that seamlessly merges style with practicality. Transform your living room into a functional and stylish oasis with innovative design.

The Harmony modular sofa reflects good design standards and offers an exclusive composition and seating experience.

The user can choose different modules to get the most suit-\_\_\_ able sofa spatially and functionally. Harmony is an example of a well-designed sofa reduced to basic solutions. With coffee table and storage modules, it allows you to adapt to the flow of life.