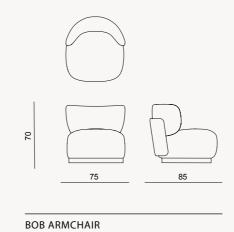

fuge from life's complexities. In embracing simplicity, we
discover the profound beauty that arises from unadorned
authenticity, echoing the timeless rhythms of the
natural world. Step into the realm of contemporary
sophistication with our exclusive Moon, a fusion of natural warmth and modern
aesthetics.













Moon collection sofa set with an organic design style, featuring a combination of soft and light colors, brings a sense of warmth, comfort, and personality to your living space, creating a welcoming environment for relaxation and socializing. The sofa set incorporates soft colors such as corporates soft colors such as gentle shades of green. These soft colors create a calming and serene ambiance, perfect for creating a relaxing retreat within your home.



























# VENEDIK COLLECTION

An icon of modern style, the
Venedik Collection offers a cozy
embrace with natural and warm
color tones. Perfectly combining
comfort and elegance, Venedik
invites you to enjoy a moment
of relaxation and peace in your
private space.







PRECIOUS & INTIMATE SPACES

A unique dining room to live in!

A collection of sophisticated pieces able to define precious and intimate spaces, the new Venedik dining room is a selection of single pieces manufactured by choosing the most refined materials mixed up together to create masterpieces thought to interprent timeless trends. Venedik dining room is the refined result of deep knowledge of wood and woodworking techniques.









// Sardunya





# VENEDIK



A MODERN ORGANIC LIVING SPACE

Venedik wall unit with walnut ven