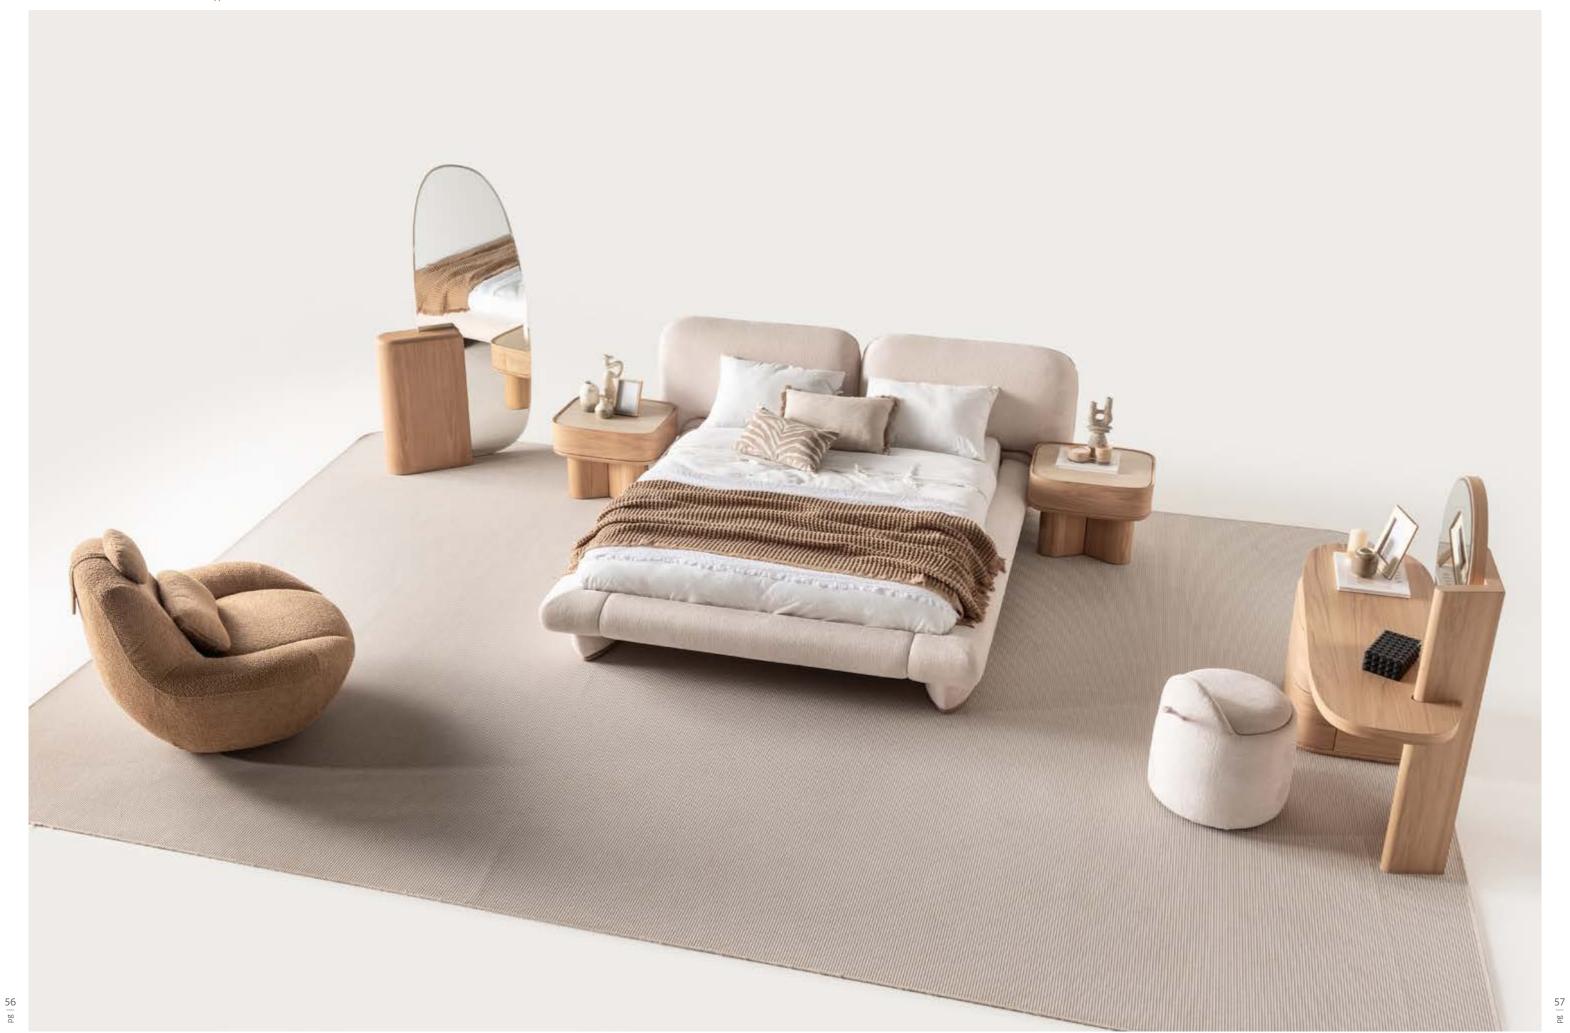

## LUMO COLLECTION

Create a space that radiates
warmth, comfort, and effortless
sophistication with the Lumo
Collection. Each piece is meticulously designed to highlight the
wood's inherent texture, while the
gentle curves offer a harmonious
contrast to the sharp edges.

// Sardunya

• ADMIRATION FOR THE ORGANIC FORMS OF NATURE.

// Sardunya

SIDEBOARD

WALL UNIT

COFFEE TABLE

52

NIGHTSTAND

CHEST OF DRAWERS

LUMO COLLECTION // bedroom

M1 Right Armed 130

100

M5 Right Armed 115

\*all dimensions in cm

\*all dimensions in cm