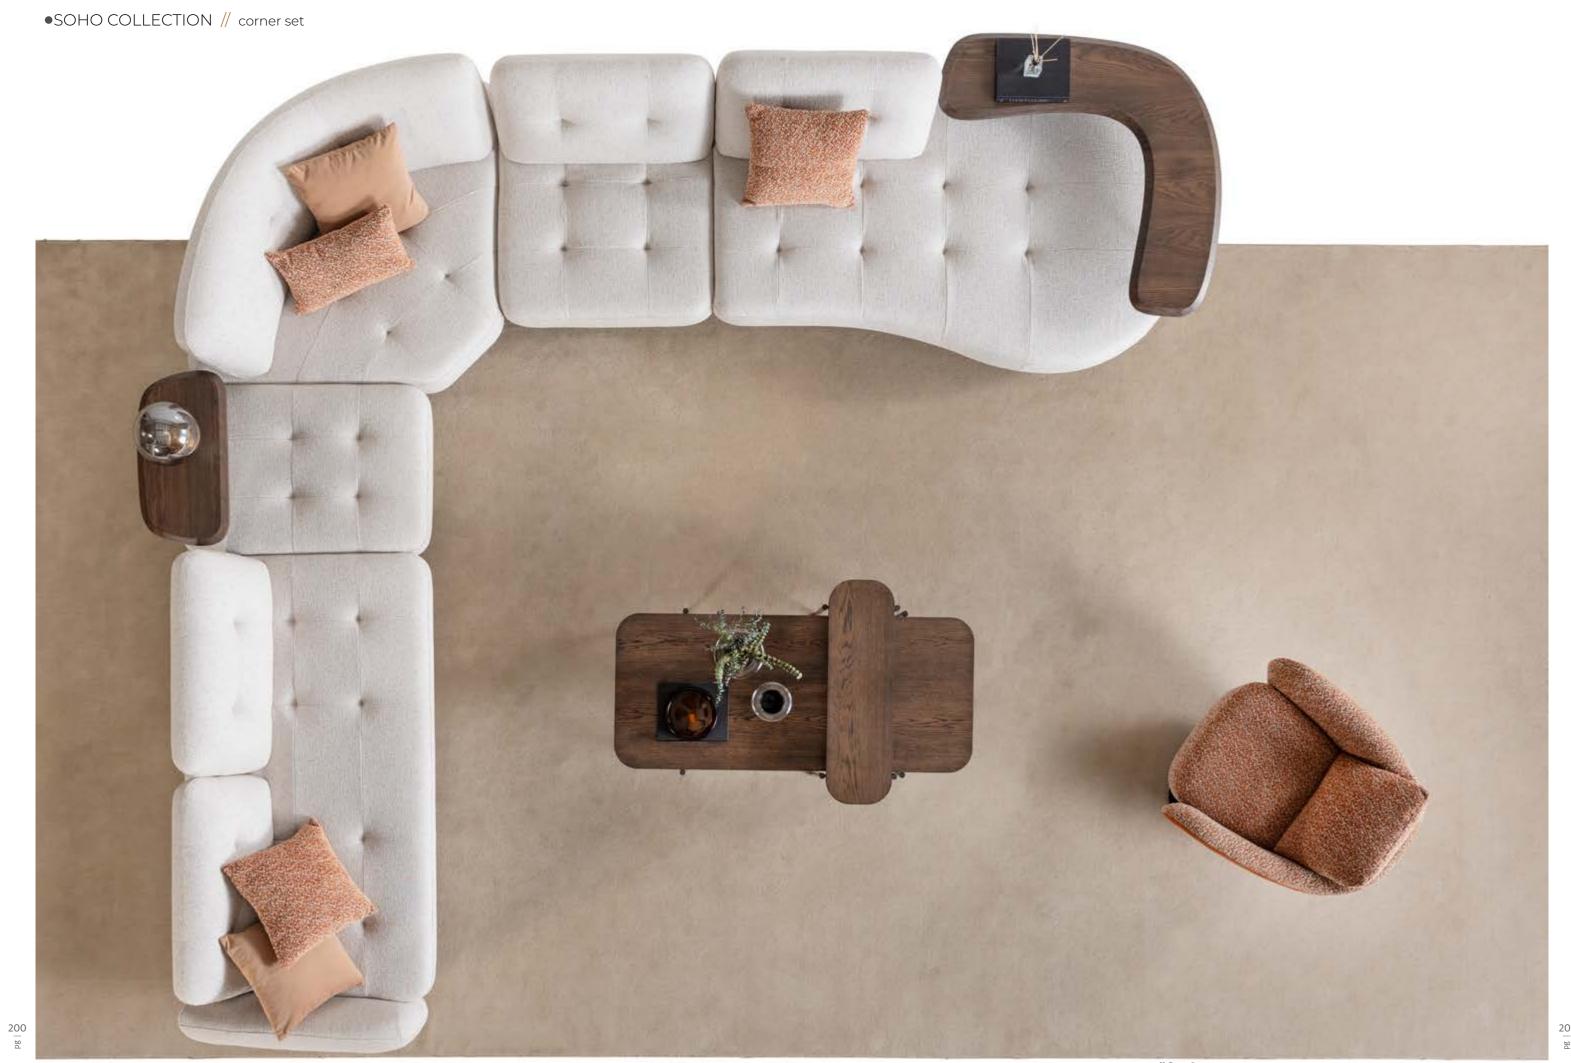

## SOHO COLLECTION

Everything that is alive is also dynamic, it has within itself an idea of superimpoised layers.

Soho is inspired by this concept: whoever observes it can distinguish the materials, the colors, the different heights that are hidden inside it.

BEAUTY SENSE

Soho sofa set inspired by the fluidity of organic forms and designed to bring a sense of harmony and elegance to your living space. With its distinctive oval lines and gentle curves, this sofa set exudes a sense of natural beauty and tranquility, while the use of fabric in light and soft tones adds an inviting touch of comfort and sophistication. Its understated elegance and organic charm make it a versatile  $\triangleleft$  and stylish choice for any home.

// Sardunya

• UNCONVENTIONAL INTERACTIVE LIVING SPACES

// Sardunya

// Sardunya

• SUPPORT DIFFERENT LIVING SCENAROIS

// Sardunya