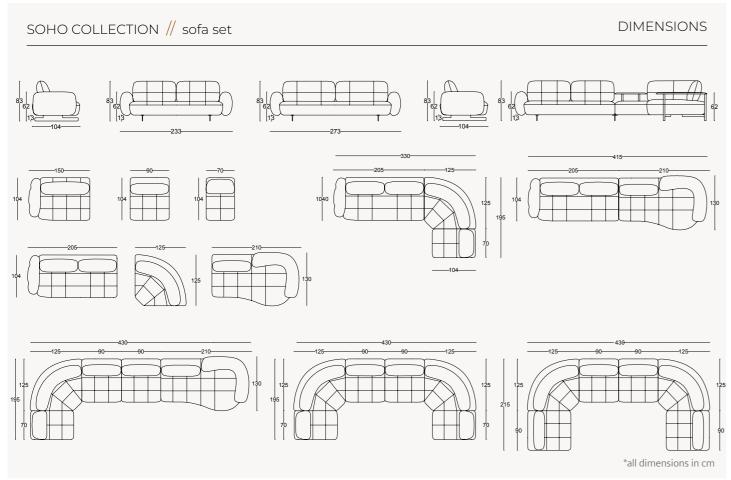

contents within. Make a statement with Soho that not only enhances your decor but also reflects your impeccable taste and discerning eye for design.



BEAUTY SENSE

Soho sofa set inspired by the fluidity of organic forms and designed to bring a sense of harmony and elegance to your living space. With its distinctive oval lines and gentle curves, this sofa set exudes a sense of natural beauty and tranquility, while the use of fabric in light and soft tones adds an inviting touch of comfort and sophistication. Its understated elegance and organic charm make it a versatile  $\triangleleft$  and stylish choice for any home.











// Sardunya









• UNCONVENTIONAL INTERACTIVE LIVING SPACES





// Sardunya







// Sardunya





• SUPPORT DIFFERENT LIVING SCENAROIS



// Sardunya







# OSLO COLLECTION

The light and discreet design, suitable for different environments, is embellished by an elegant covering. Comfortable and compact, Oslo is a very versatile sofa set, able to emphazise every room with its pure design and suggest familiarity elegantly.





At the heart of Oslo sofa set lies a sleek and minimalist design, accentuated by elegant metal legs that exude sophistication. These slender legs not only provide sturdy support but also elevate the overall aesthetic of the sofa set, adding a touch of refinement to any room. To infuse your living space with personality and charm, Oslo sofa set comes adorned with vibrant cushions that add a pop of color and vibrancy to customize the look of your sofa set, making it uniquely yours.









### Oslo

sofa set, design