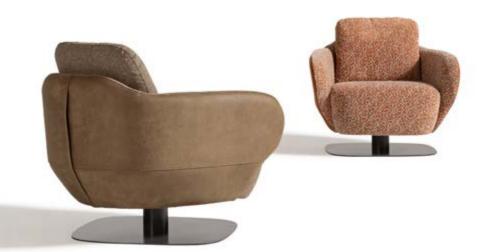

r belongings. The ribbed glass panels create captivating patterns of light and shadow, adding depth and dimension to the wall unit while providing a glimpse of the contents within. Make a statement with Soho that not only enhances your decor but also reflects your impeccable taste and discerning eye for design.



BEAUTY SENSE

Soho sofa set inspired by the fluidity of organic forms and designed to bring a sense of harmony and elegance to your living space. With its distinctive oval lines and gentle curves, this sofa set exudes a sense of natural beauty and tranquility, while the use of fabric in light and soft tones adds an inviting touch of comfort and sophistication. Its understated elegance and organic charm make it a versatile  $\triangleleft$  and stylish choice for any home.











// Sardunya









• UNCONVENTIONAL INTERACTIVE LIVING SPACES





// Sardunya







// Sardunya





• SUPPORT DIFFERENT LIVING SCENAROIS



// Sardunya







# OSLO COLLECTION

The light and discreet design, suitable for different environments, is embellished by an elegant covering. Comfortable and compact, Oslo is a very versatile sofa set, able to emphazise every room with its pure design and suggest familiarity elegantly.





At the heart of Oslo sofa set lies a sleek and minimalist design, accentuated by elegant metal legs that exude sophistication. These slender legs not only provide sturdy support but also elevate the overall aesthetic of the sofa set, adding a touch of refinement to any room. To infuse your living space with personality and charm, Oslo sofa set comes ador