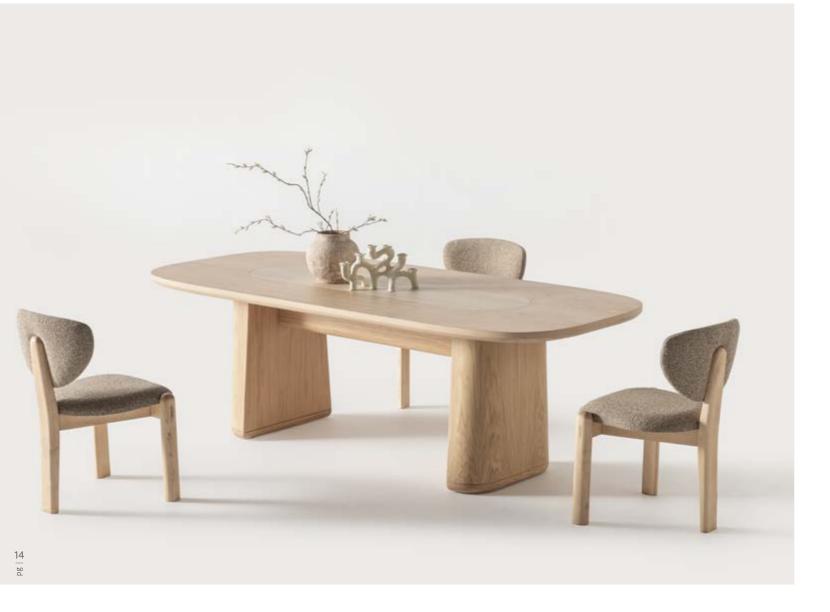

## LUMO COLLECTION

Create a space that radiates
warmth, comfort, and effortless
sophistication with the Lumo
Collection. Each piece is meticulously designed to highlight the
wood's inherent texture, while the
gentle curves offer a harmonious
contrast to the sharp edges.

### The

hallmark of the Lumo

dining table is its gentle, rounded

edges creating a sense of openness and flow
within your home. The subtle curvature of the
tabletop adds a refined touch, making it both inviting
and functional. The smooth, soft-lined edges of the oak
veneer frame provide a gentle, contemporary silhouette,
while the marble top adds a touch of elegance and
sophistication. The rich, natural grain of the oak
contrasts beautifully with the cool surface of
the marble, resulting in a harmonious
balance of texture.