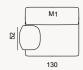

CHEST OF DRAWERS

LUMO COLLECTION // bedroom

M1 Right Armed 130

100

M5 Right Armed 115

\*all dimensions in cm

\*all dimensions in cm