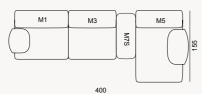

CHEST OF DRAWERS

LUMO COLLECTION // bedroom

M1 Right Armed 130

100

M5 Right Armed 115

\*all dimensions in cm

\*all dimensions in cm