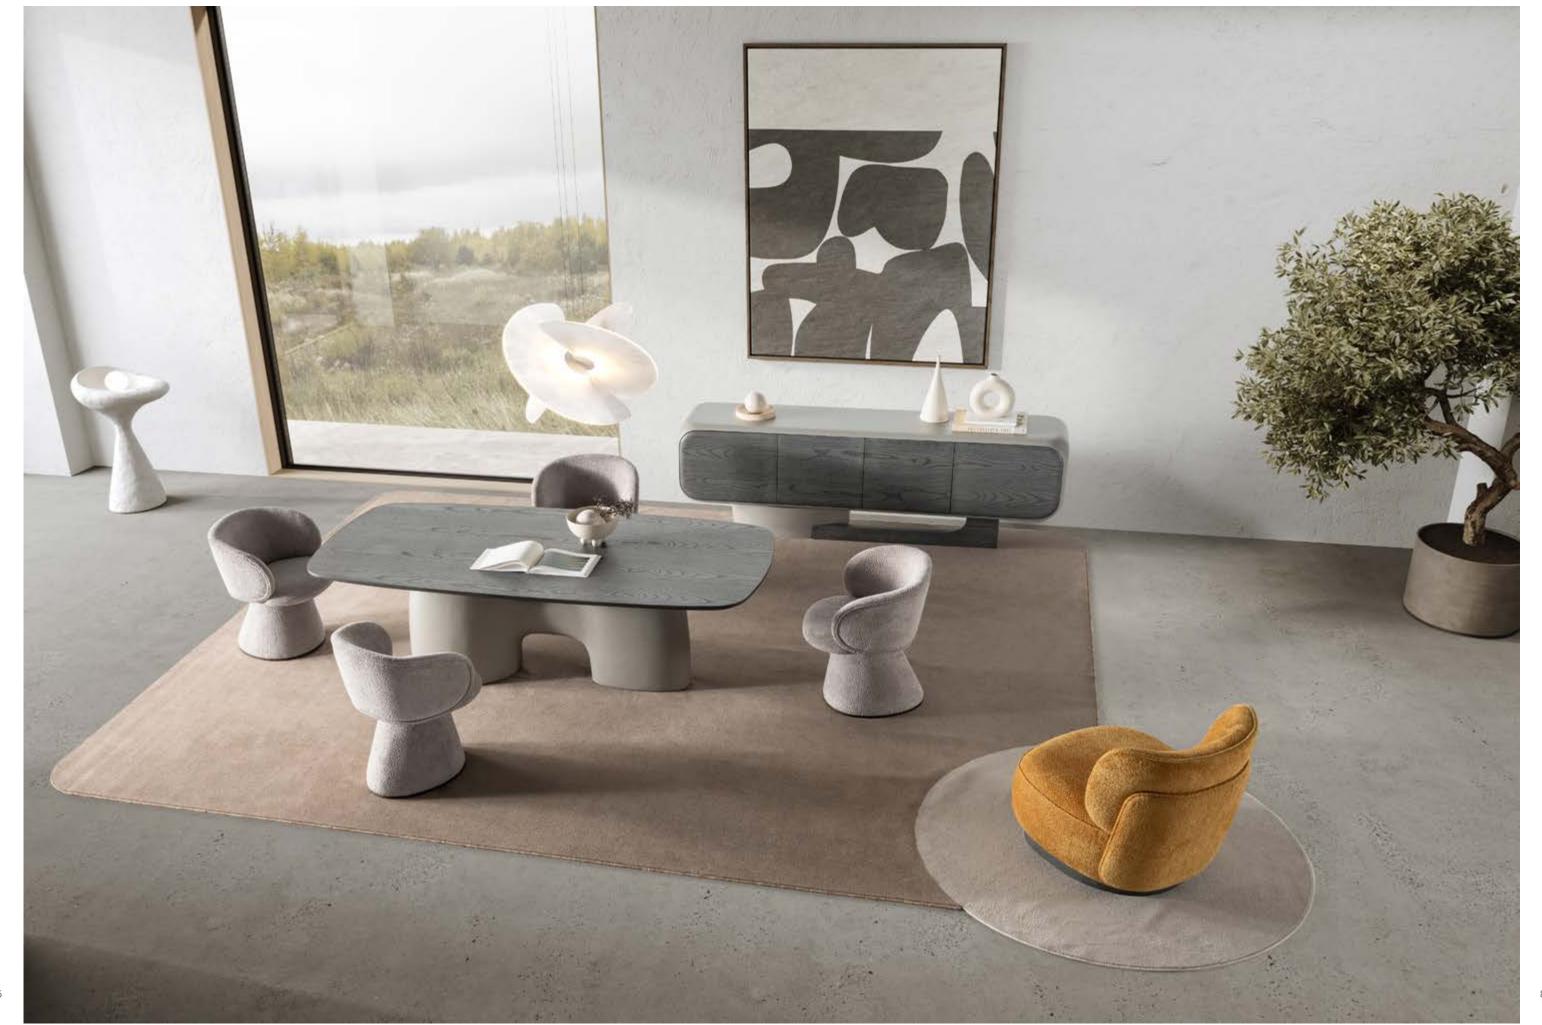

## LUMO COLLECTION

Create a space that radiates
warmth, comfort, and effortless
sophistication with the Lumo
Collection. Each piece is meticulously designed to highlight the
wood's inherent texture, while the
gentle curves offer a harmonious
contrast to the sharp edges.

• INHERENT WOOD GRAIN AND TEXTURE

### The

hallmark of the Lumo

dining table is its gentle, rounded

edges creating a sense of openness and flow
within your home. The subtle curvature of the
tabletop adds a refined touch, making it both inviting
and functional. The smooth, soft-lined edges of the oak
veneer frame provide a gentle, contemporary silhouette,
while the marble top adds a touch of elegance and
sophistication. The rich, natural grain of the oak
contrasts beautifully with the cool surface of
the marble, resulting in a harmonious
balance of texture.