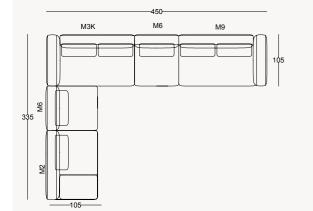

The Harmony modular sofa reflects good design standards and offers an exclusive composition and seating experience.

The user can choose different modules to get the most suit-\_\_\_ able sofa spatially and functionally. Harmony is an example of a well-designed sofa reduced to basic solutions. With coffee table and storage modules, it allows you to adapt to the flow of life.

DIMENSIONS