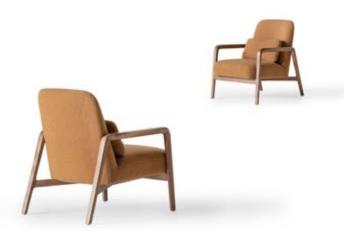

# VENEDIK COLLECTION

An icon of modern style, the
Venedik Collection offers a cozy
embrace with natural and warm
color tones. Perfectly combining
comfort and elegance, Venedik
invites you to enjoy a moment
of relaxation and peace in your
private space.

### In-

spired by the beauty of nature, Venedik armchair seamlessly combines organic elements with modern aesthetics.

The clean lines and sleek silhouette create a contemporary look, while subtle nods to natural forms and textures add warmth and character to the design. The result is a harmonious blend of modern style and natural comfort that enhances any living space. Complementing the armchair is warm and inviting coffee tables, designed to be both functional and stylish, crafted from rich, natural wood with a smooth finish and exude warmth.