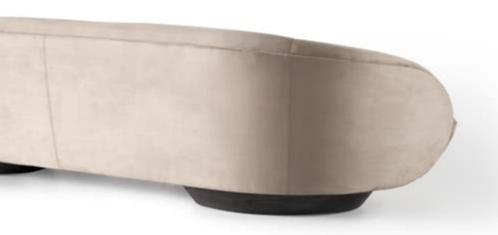

### The

hallmark of the Lumo

dining table is its gentle, rounded

edges creating a sense of openness and flow
within your home. The subtle curvature of the
tabletop adds a refined touch, making it both inviting
and functional. The smooth, soft-lined edges of the oak
veneer frame provide a gentle, contemporary silhouette,
while the marble top adds a touch of elegance and
sophistication. The rich, natural grain of the oak
contrasts beautifully with the cool surface of
the marble, resulting in a harmonious
balance of texture.