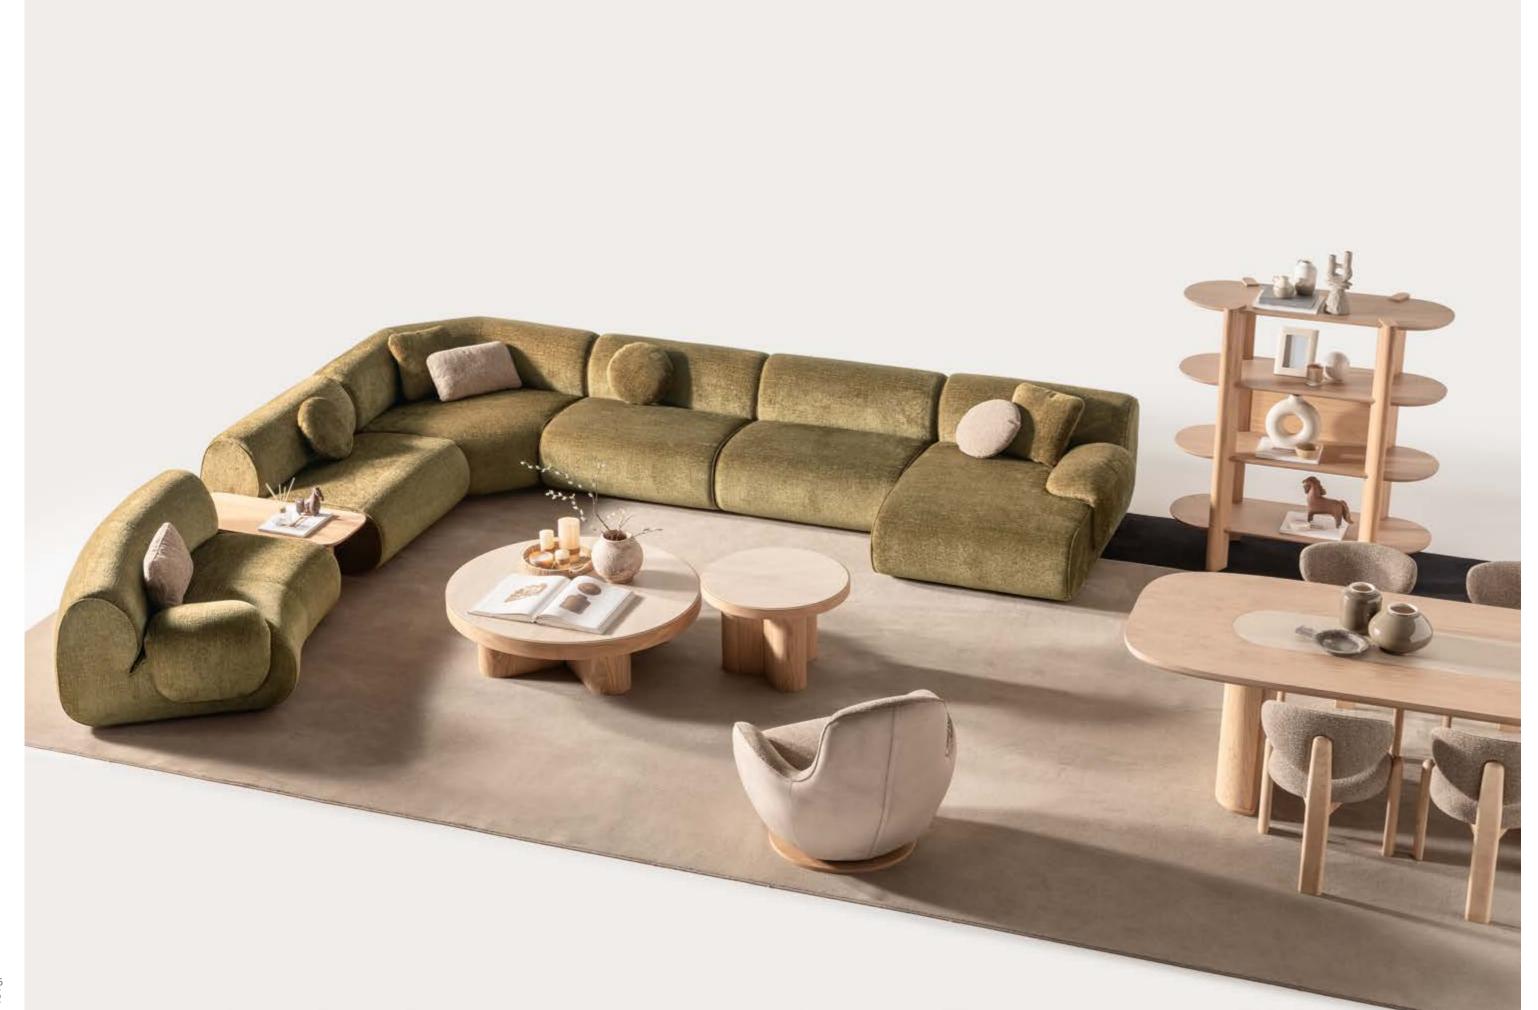

### Lumo

Sofa Set, where flexibility
meets comfort in a soft-lined, elegantly
crafted design. This versatile sofa set allows you
to create the perfect seating arrangement tailored to
your unique space and style. With its modular pieces, you
can easily rearrange and adapt the layout to fit any room—
whether you're designing a cozy corner or a spacious lounge
area. The sofa's gently rounded edges and smooth lines
add a touch of elegance, offering both comfort and
style. Available in a variety of colors and fabrics,
this sofa set allows you to customize your

• THE FLEXIBILITY TO CREATE THE IDEAL LAYOUT

// Sardunya

balance between contemporary design, sartorial construction and artisanal  $\sum$  manufacturing. It adds modular elements to create the ideal sofa for your living room, whether you want to create a corner sofa, a comfortable lounge or a cozy sofa to fit your living space. It is also possible to place a small oak table between the armchairs for your daily use needs. The Lumo sofa adapts to your lifestyle, offering comfort, style, and endless possibilities.

Sofa Set, where flexibility
meets comfort in a soft-lined, elegantly
crafted design. This versatile sofa set allows you
to create the perfect seating arrangement tailored to
your unique space and style. With its modular pieces, you
can easily rearrange and adapt the layout to fit any room—
whether you're designing a cozy corner or a spacious lounge
area. The sofa's gently rounded edges and smooth lines
add a touch of elegance, offering both comfort and
style. Available in a variety of colors and fabrics,
this sofa set allows you to customize your
living space with ease.