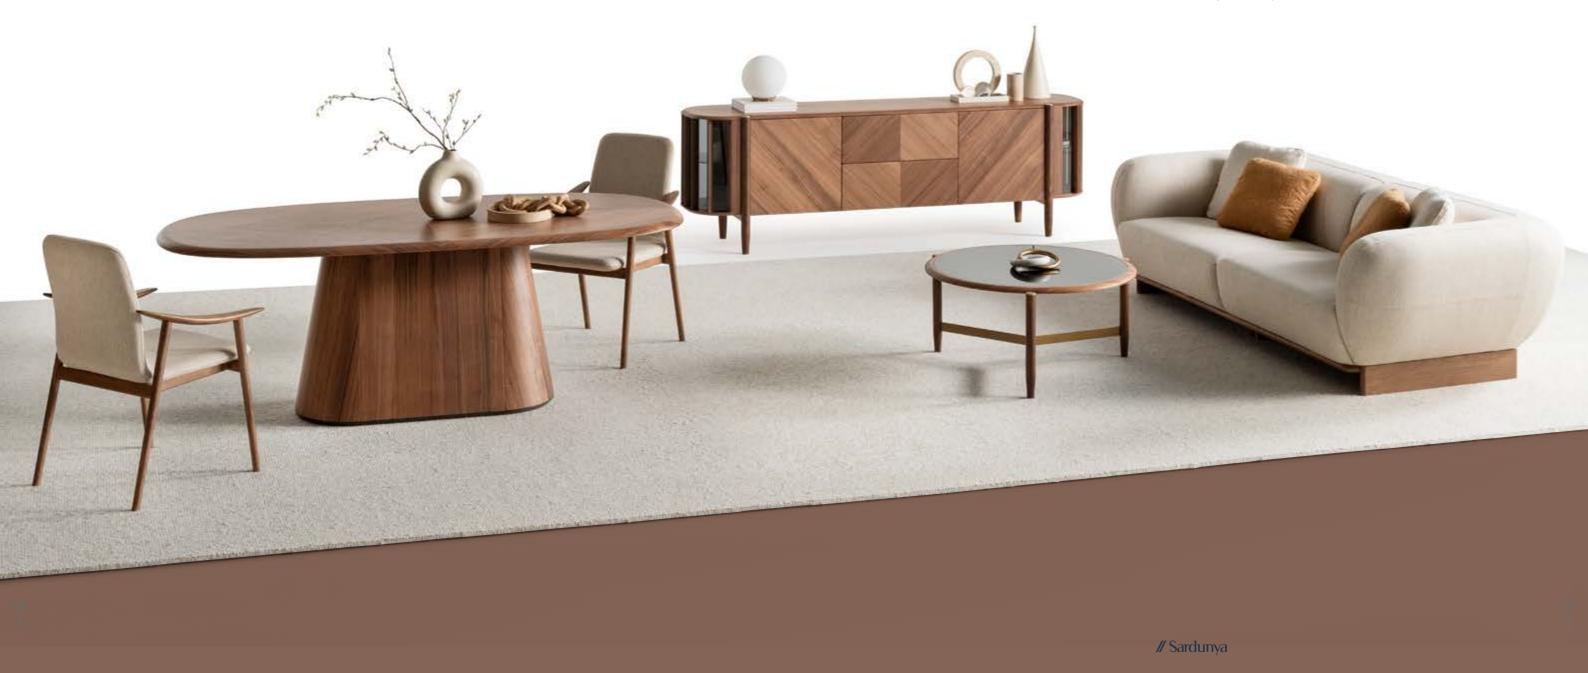

# VENEDIK COLLECTION

An icon of modern style, the
Venedik Collection offers a cozy
embrace with natural and warm
color tones. Perfectly combining
comfort and elegance, Venedik
invites you to enjoy a moment
of relaxation and peace in your
private space.

PRECIOUS & INTIMATE SPACES

A unique dining room to live in!

A collection of sophisticated pieces able to define precious and intimate spaces, the new Venedik dining room is a selection of single pieces manufactured by choosing the most refined materials mixed up together to create masterpieces thought to interprent timeless trends. Venedik dining room is the refined result of deep knowledge of wood and woodworking techniques.

# VENEDIK

A MODERN ORGANIC LIVING SPACE

Venedik wall unit with walnut veneer, cross veneer detailing on the doors, and glass accents offers a perfect balance of style and functionality. With its elegant design and versatile storage options, it provides a sophisticated solution for organizing and displaying your entertainment essentials with ease. Built to last and designed to impress, Venedik TV unit combines classic elegance with modern functionality. Its timeless design ensures that it will remain a cherished centerpiece in your home for years to come, adding both style and practicality to your living space.

### Crafted

with a focus on natural
aesthetics, Venedik sofa set features
organic forms and gentle curves inspired by
the beauty of the outdoors. These soft, flowing lines
create a sense of comfort and relaxation, inviting you to
unwind in style. Innovatively designed for added functionality, Venedik sofa set includes an integrated table piece that
seamlessly blends with the sofa's aesthetic. This convenient feature allows you to enjoy a surface for drinks,
snacks, or decor items without the need for additional furniture pieces, maximizing space.
versatility in your living area.

Designed to elevate your living experience, Venedik sofa set with integrated table piece combines beauty, comfort, and functionality in one seamless package. Whether as a focal point in your living room or a cozy retreat in your family space, it enhances the ambiance of your home with its organic forms, neutral colors, and versatile design. Venedik sofa set features organic forms and gentle curves inspired by the beauty of the outdoors. These soft, flowing lines create a sense of comfort and relaxation, inviting you to unwind in style.

### In-

spired by the beauty of nature, Venedik armchair seamlessly combines organic elements with modern aesthetics.

The clean lines and sleek silhouette create a contemporary look, while subtle nods to natural forms and textures add warmth and character to the design. The result is a harmonious blend of modern style and natural comfort that enhances any living space. Complementing the armchair is warm and inviting coffee tables, designed to be both functional and stylish, crafted from rich, natural wood with a smooth finish and exude warmth.