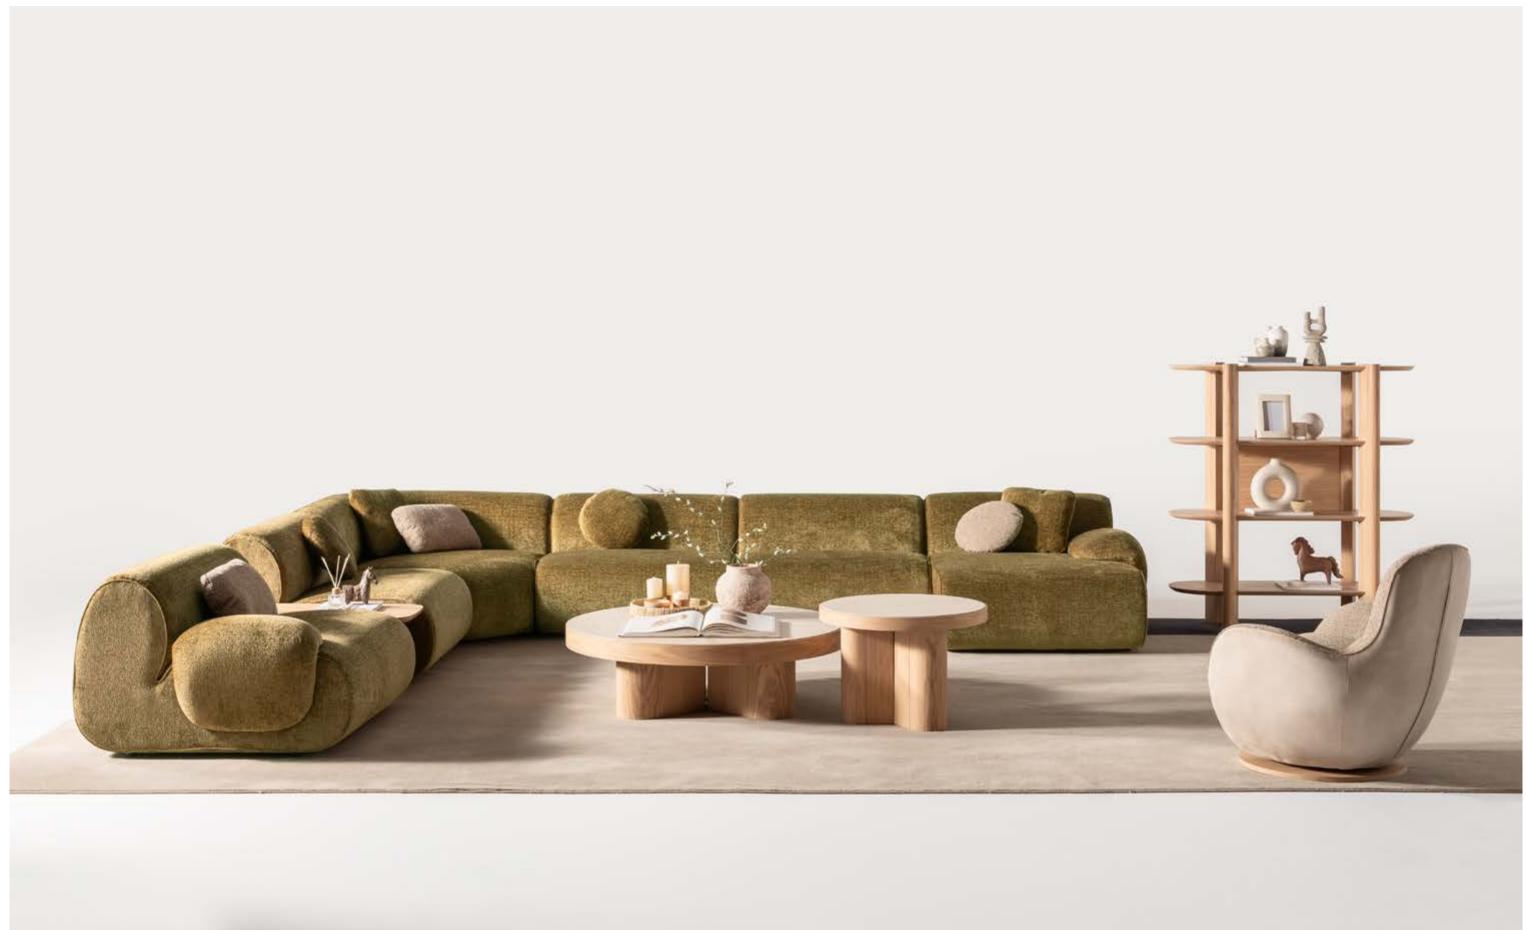

### Lumo

Sofa Set, where flexibility
meets comfort in a soft-lined, elegantly
crafted design. This versatile sofa set allows you
to create the perfect seating arrangement tailored to
your unique space and style. With its modular pieces, you
can easily rearrange and adapt the layout to fit any room—
whether you're designing a cozy corner or a spacious lounge
area. The sofa's gently rounded edges and smooth lines
add a touch of elegance, offering both comfort and
style. Available in a variety of colors and fabrics,
this sofa set allows you to customize your

• THE FLEXIBILITY TO CREATE THE IDEAL LAYOUT

// Sardunya

balance between contemporary design, sartorial construction and artisanal  $\sum$  manufacturing. It adds modular elements to create the ideal sofa for your living room, whether you want to create a corner sofa, a comfortable lounge or a cozy sofa to fit your living space. It is also possible to place a small oak table between the armchairs for your daily use needs. The Lumo sofa adapts to your lifestyle, offering comfort, style, and endless possibilities.

Sofa Set, where flexibility
meets comfort in a soft-lined, elegantly
crafted design. This versatile sofa set allows you
to create the perfect seating arrangement tailored to
your unique space and style. With its modular pieces, you
can easily rearrange and adapt the layout to fit any room—
whether you're designing a cozy corner or a spacious lounge
area. The sofa's gently rounded edges and smooth lines
add a touch of elegance, offering both comfort and
style. Available in a variety of colors and fabrics,
this sofa set allows you to customize your
living space with ease.