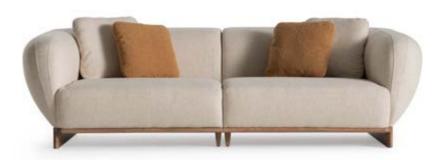

### Crafted

with a focus on natural
aesthetics, Venedik sofa set features
organic forms and gentle curves inspired by
the beauty of the outdoors. These soft, flowing lines
create a sense of comfort and relaxation, inviting you to
unwind in style. Innovatively designed for added functionality, Venedik sofa set includes an integrated table piece that
seamlessly blends with the sofa's aesthetic. This convenient feature allows you to enjoy a surface for drinks,
snacks, or decor items without the need for additional furniture pieces, maximizing space.
versatility in your living area.

Designed to elevate your living experience, Venedik sofa set with integrated table piece combines beauty, comfort, and functionality in one seamless package. Whether as a focal point in your living room or a cozy retreat in your family space, it enhances the ambiance of your home with its organic forms, neutral colors, and versatile design. Venedik sofa set features organic forms and gentle curves inspired by the beauty of the outdoors. These soft, flowing lines create a sense of comfort and relaxation, inviting you to unwind in style.