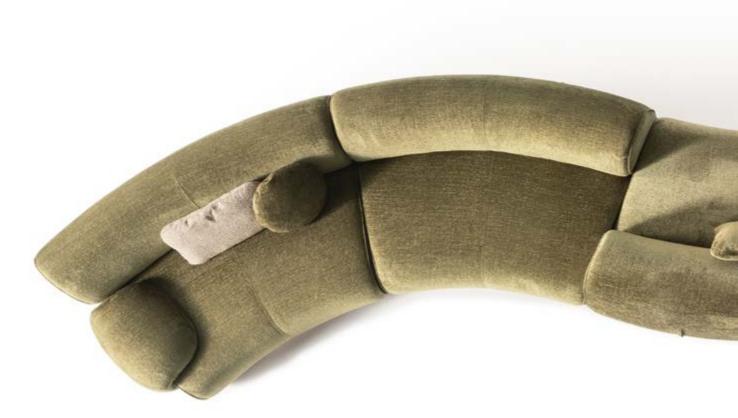

### Lumo

Sofa Set, where flexibility
meets comfort in a soft-lined, elegantly
crafted design. This versatile sofa set allows you
to create the perfect seating arrangement tailored to
your unique space and style. With its modular pieces, you
can easily rearrange and adapt the layout to fit any room—
whether you're designing a cozy corner or a spacious lounge
area. The sofa's gently rounded edges and smooth lines
add a touch of elegance, offering both comfort and
style. Available in a variety of colors and fabrics,
this sofa set allows you to customize your

Sofa Set, where flexibility
meets comfort in a soft-lined, elegantly
crafted design. This versatile sofa set allows you
to create the perfect seating arrangement tailored to
your unique space and style. With its modular pieces, you
can easily rearrange and adapt the layout to fit any room—
whether you're designing a cozy corner or a spacious lounge
area. The sofa's gently rounded edges and smooth lines
add a touch of elegance, offering both comfort and
style. Available in a variety of colors and fabrics,
this sofa set allows you to customize your
living space with ease.

• THE FLEXIBILITY TO CREATE THE IDEAL LAYOUT

// Sardunya

balance between contemporary design, sartorial construction and artisanal  $\sum$  manufacturing. It adds modular elements to create the ideal sofa for your living room, whether you want to create a corner sofa, a comfortable lounge or a cozy sofa to fit your living space. It is also possible to place a small oak table between the armchairs for your daily use needs. The Lumo sofa adapts to your lifestyle, offering comfort, style, and endless possibilities.