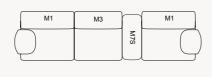

CHEST OF DRAWERS

LUMO COLLECTION // bedroom

M1 Right Armed 130

100

M5 Right Armed 115

\*all dimensions in cm

\*all dimensions in cm