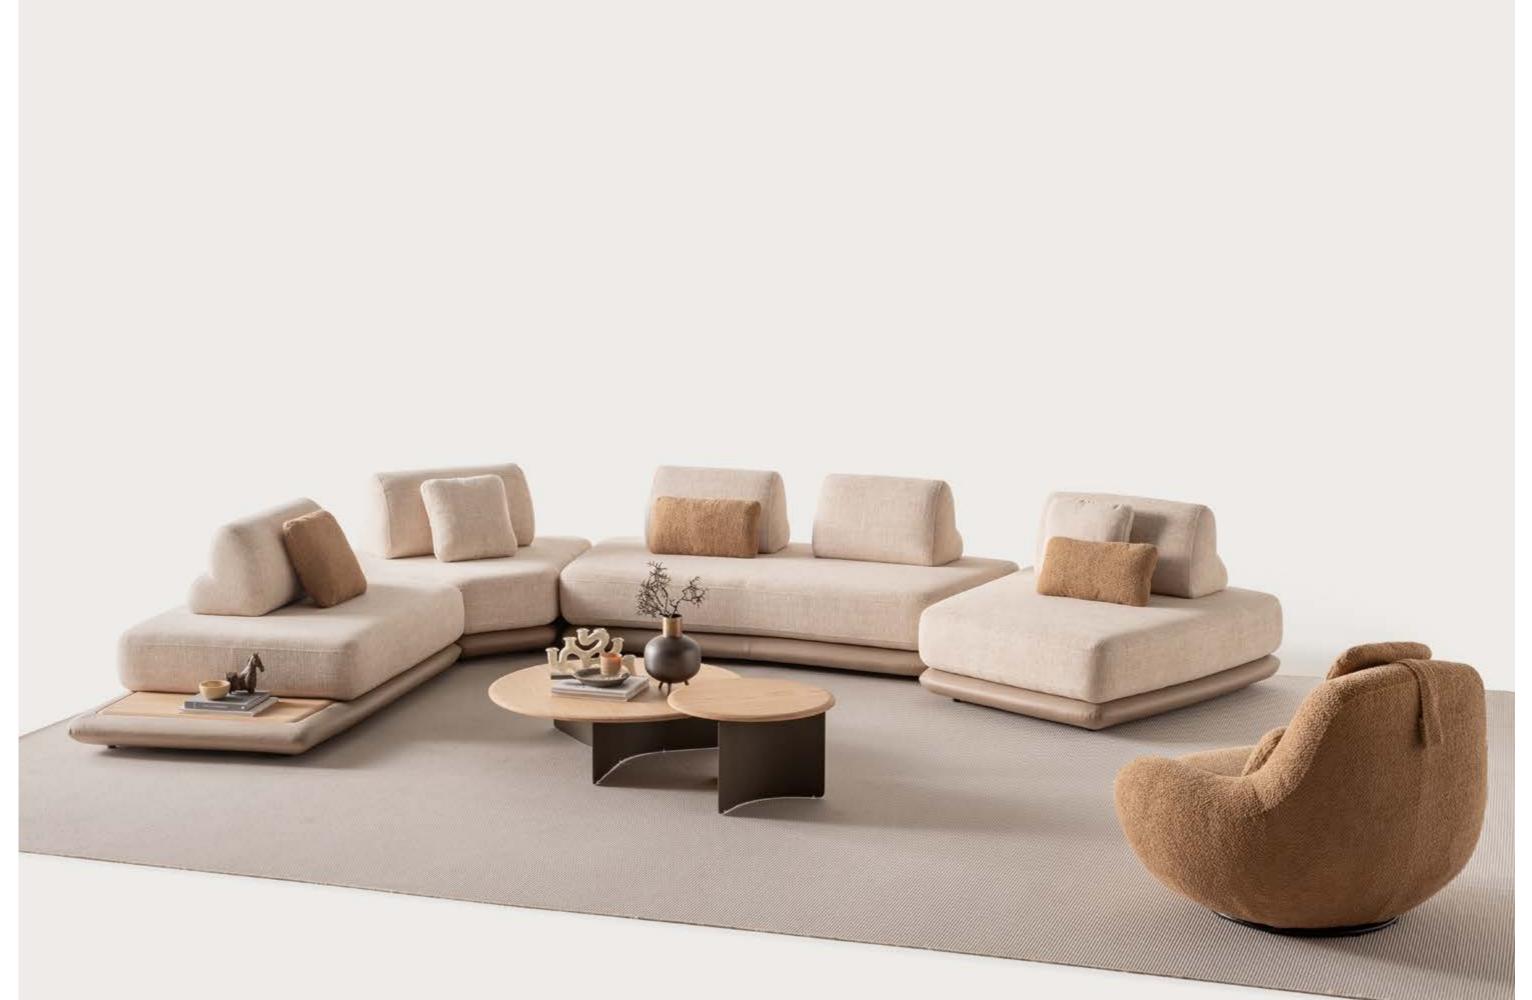

### Lumo

Sofa Set, where flexibility
meets comfort in a soft-lined, elegantly
crafted design. This versatile sofa set allows you
to create the perfect seating arrangement tailored to
your unique space and style. With its modular pieces, you
can easily rearrange and adapt the layout to fit any room—
whether you're designing a cozy corner or a spacious lounge
area. The sofa's gently rounded edges and smooth lines
add a touch of elegance, offering both comfort and
style. Available in a variety of colors and fabrics,
this sofa set allows you to customize your

• THE FLEXIBILITY TO CREATE THE IDEAL LAYOUT

// Sardunya

balance between contemporary design, sartorial construction and artisanal  $\sum$  manufacturing. It adds modular elements to create the ideal sofa for your living room, whether you want to create a corner sofa, a comfortable lounge or a cozy sofa to fit your living space. It is also possible to place a small oak table between the armchairs for your daily use needs. The Lumo sofa adapts to your lifestyle, offering comfort, style, and endless possibilities.

Sofa Set, where flexibility
meets comfort in a soft-lined, elegantly
crafted design. This versatile sofa set allows you
to create the perfect seating arrangement tailored to
your unique space and style. With its modular pieces, you
can easily rearrange and adapt the layout to fit any room—
whether you're designing a cozy corner or a spacious lounge
area. The sofa's gently rounded edges and smooth lines
add a touch of elegance, offering both comfort and
style. Available in a variety of colors and fabrics,
this sofa set allows you to customize your
living space with ease.