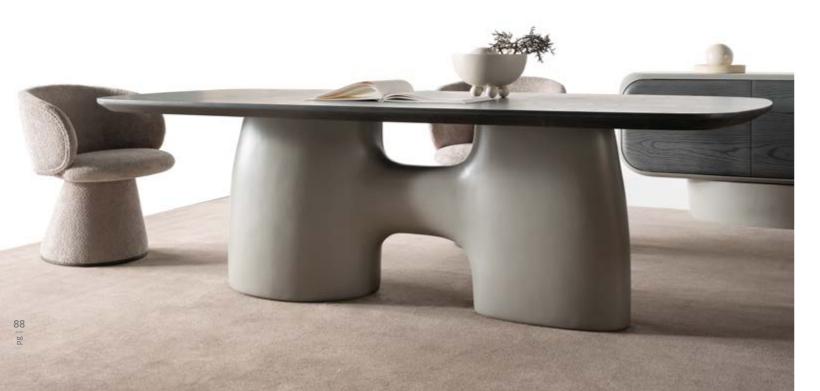

### The

hallmark of the Lumo

dining table is its gentle, rounded

edges creating a sense of openness and flow
within your home. The subtle curvature of the
tabletop adds a refined touch, making it both inviting
and functional. The smooth, soft-lined edges of the oak
veneer frame provide a gentle, contemporary silhouette,
while the marble top adds a touch of elegance and
sophistication. The rich, natural grain of the oak
contrasts beautifully with the cool surface of
the marble, resulting in a harmonious
balance of texture.