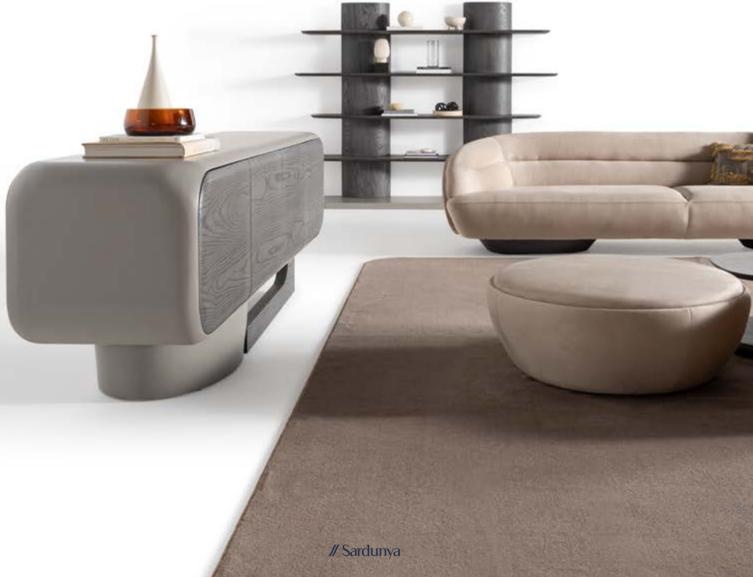

## LUMO COLLECTION

Create a space that radiates
warmth, comfort, and effortless
sophistication with the Lumo
Collection. Each piece is meticulously designed to highlight the
wood's inherent texture, while the
gentle curves offer a harmonious
contrast to the sharp edges.

• INHERENT WOOD GRAIN AND TEXTURE

### The

hallmark of the Lumo

dining table is its gentle, rounded

edges creating a sense of openness and flow
within your home. The subtle curvature of the
tabletop adds a refined touch, making it both inviting
and functional. The smooth, soft-lined edges of the oak
veneer frame provide a gentle, contemporary silhouette,
while the marble top adds a touch of elegance and
sophistication. The rich, natural grain of the oak
contrasts beautifully with the cool surface of
the marble, resulting in a harmonious
balance of texture.