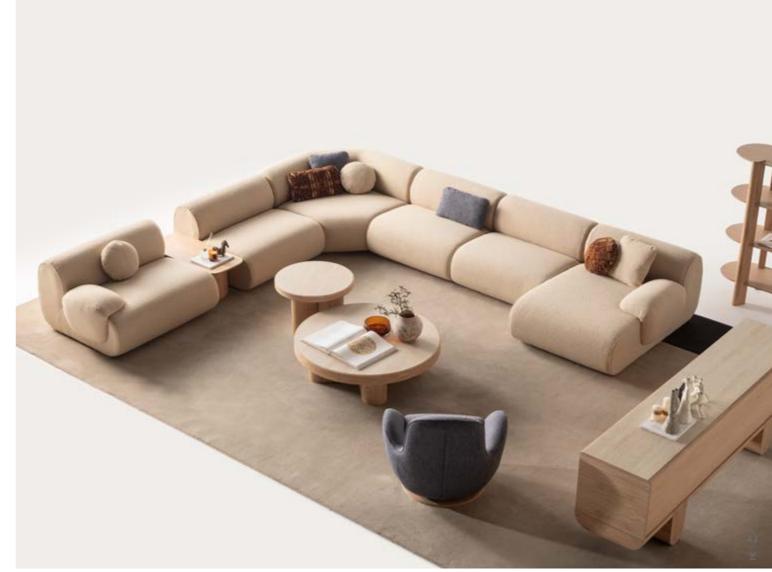

### Lumo

Sofa Set, where flexibility
meets comfort in a soft-lined, elegantly
crafted design. This versatile sofa set allows you
to create the perfect seating arrangement tailored to
your unique space and style. With its modular pieces, you
can easily rearrange and adapt the layout to fit any room—
whether you're designing a cozy corner or a spacious lounge
area. The sofa's gently rounded edges and smooth lines
add a touch of elegance, offering both comfort and
style. Available in a variety of colors and fabrics,
this sofa set allows you to customize your

• THE FLEXIBILITY TO CREATE THE IDEAL LAYOUT

// Sardunya

balance between contemporary design, sartorial construction and artisanal  $\sum$  manufacturing. It adds modular elements to create the ideal sofa for your living room, whether you want to create a corner sofa, a comfortable lounge or a cozy sofa to fit your living space. It is also possible to place a small oak table between the armchairs for your daily use needs. The Lumo sofa adapts to your lifestyle, offering comfort, style, and endless possibilities.

Sofa Set, where flexibility
meets comfort in a soft-lined, elegantly
crafted design. This versatile sofa set allows you
to create the perfect seating arrangement tailored to
your unique space and style. With its modular pieces, you
can easily rearrange and adapt the layout to fit any room—
whether you're designing a cozy corner or a spacious lounge
area. The sofa's gently rounded edges and smooth lines
add a touch of elegance, offering both comfort and
style. Available in a variety of colors and fabrics,
this sofa set allows you to customize your
living space with ease.

// Sardunya

• ADMIRATION FOR THE ORGANIC FORMS OF NATURE.

// Sardunya

SIDEBOARD

WALL UNIT

COFFEE TABLE

52

NIGHTSTAND