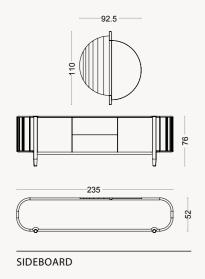

// Sardunya

• ADMIRATION FOR THE ORGANIC FORMS OF NATURE.

// Sardunya

SIDEBOARD

WALL UNIT

COFFEE TABLE

52

NIGHTSTAND

CHEST OF DRAWERS

LUMO COLLECTION // bedroom

M1 Right Armed 130

100

M5 Right Armed 115

\*all dimensions in cm

\*all dimensions in cm