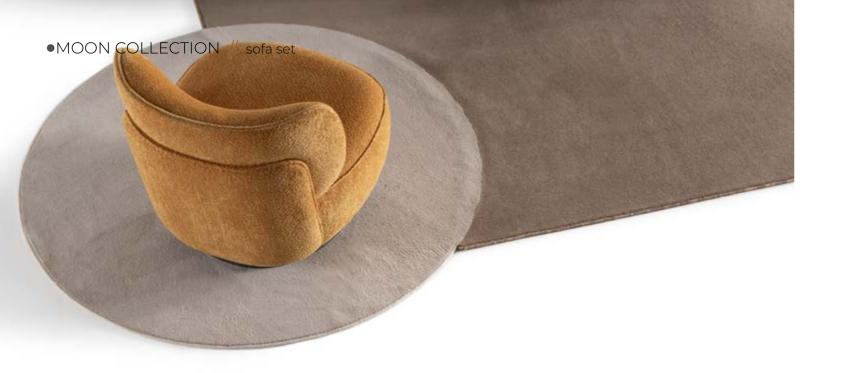

# wall unit

// Sardunya

MOON

sofa set

100 \_\_\_\_\_

// Sardunya

ONVERSATIONAL COSY

Moon sofa set with an organic design style, featuring a combination of soft and vibrant colors, brings a sense of warmth, comfort, and personality to your living space, creating a welcoming environment for relaxation and socializing. The combination of soft and vibrant colors in the sofa set creates a harmonious balance between tranquility and liveliness.

With gracefully curved lines guiding the eye along the tiered back and sides, the Moon sofa set evokes a sense of calm and relaxation. Its curvaceous silhouette offers a stylish yet comfortable seating area. Style in pairs to seating area. Style in pairs to create an inviting space for conversation and entertaining. The combination of soft and vibrant color palette brings a hint of nature to your living spaces.

// Sardunya

INSPIRED BY NATURAL FORMS

The Moon is an example of a well-designed sofa reduced to essential solutions. A volatile shape, the unconventional appearance, the soft lines: a well-proportioned and simultaneously slighty offbeat item of furniture, whose distinctive feature is the sassy chic. Unlike traditional boxy designs, the sofa set features curved lines and organic shapes inspired by natural forms. These gentle curves create a sense of comfort and relaxation, inviting you to unwind in style.