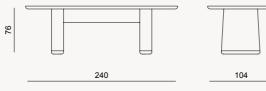

CHEST OF DRAWERS

LUMO COLLECTION // bedroom

M1 Right Armed 130

100

M5 Right Armed 115

\*all dimensions in cm

\*all dimensions in cm