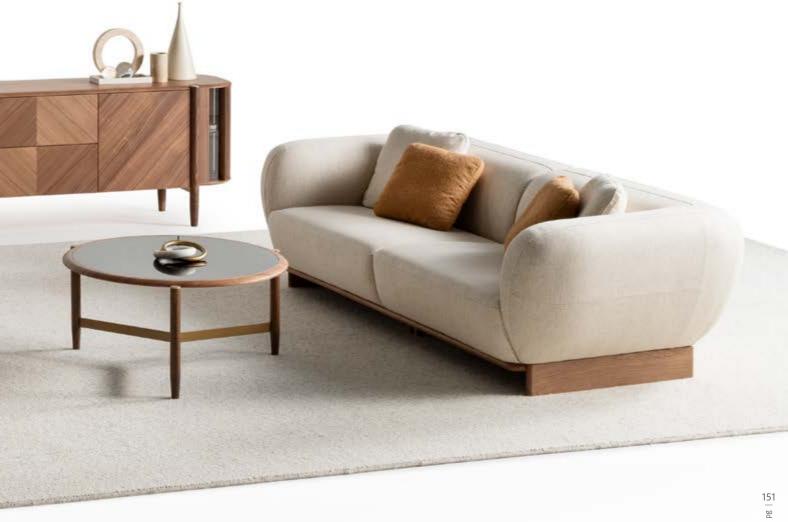

## LUMO COLLECTION

Create a space that radiates
warmth, comfort, and effortless
sophistication with the Lumo
Collection. Each piece is meticulously designed to highlight the
wood's inherent texture, while the
gentle curves offer a harmonious
contrast to the sharp edges.

### The

hallmark of the Lumo

dining table is its gentle, rounded

edges creating a sense of openness and flow
within your home. The subtle curvature of the
tabletop adds a refined touch, making it both inviting
and functional. The smooth, soft-lined edges of the oak
veneer frame provide a gentle, contemporary silhouette,
while the marble top adds a touch of elegance and
sophistication. The rich, natural grain of the oak
contrasts beautifully with the cool surface of
the marble, resulting in a harmonious
balance of texture.

### Lumo

Sofa Set, where flexibility
meets comfort in a soft-lined, elegantly
crafted design. This versatile sofa set allows you
to create the perfect seating arrangement tailored to
your unique space and style. With its modular pieces, you
can easily rearrange and adapt the layout to fit any room—
whether you're designing a cozy corner or a spacious lounge
area. The sofa's gently rounded edges and smooth lines
add a touch of elegance, offering both comfort and
style. Available in a variety of colors and fabrics,
this sofa set allows you to customize your

• THE FLEXIBILITY TO CREATE THE IDEAL LAYOUT

// Sardunya

balance between contemporary design, sartorial construction and artisanal  $\sum$  manufacturing. It adds modular elements to create the ideal sofa for your living room, whether you want to create a corner sofa, a comfortable lounge or a cozy sofa to fit your living space. It is also possible to place a small oak table between the armchairs for your daily use needs. The Lumo sofa adapts to your lifestyle, offering comfort, style, and endless possibilities.

Sofa Set, where flexibility
meets comfort in a soft-lined, elegantly
crafted design. This versatile sofa set allows you
to create the perfect seating arrangement tailored to
your unique space and style. With its modular pieces, you
can easily rearrange and adapt the layout to fit any room—
whether you're designing a cozy corner or a spacious lounge
area. The sofa's gently rounded edges and smooth lines
add a touch of elegance, offering both comfort and
style. Available in a variety of colors and fabrics,
this sofa set allows you to customize your
living space with ease.