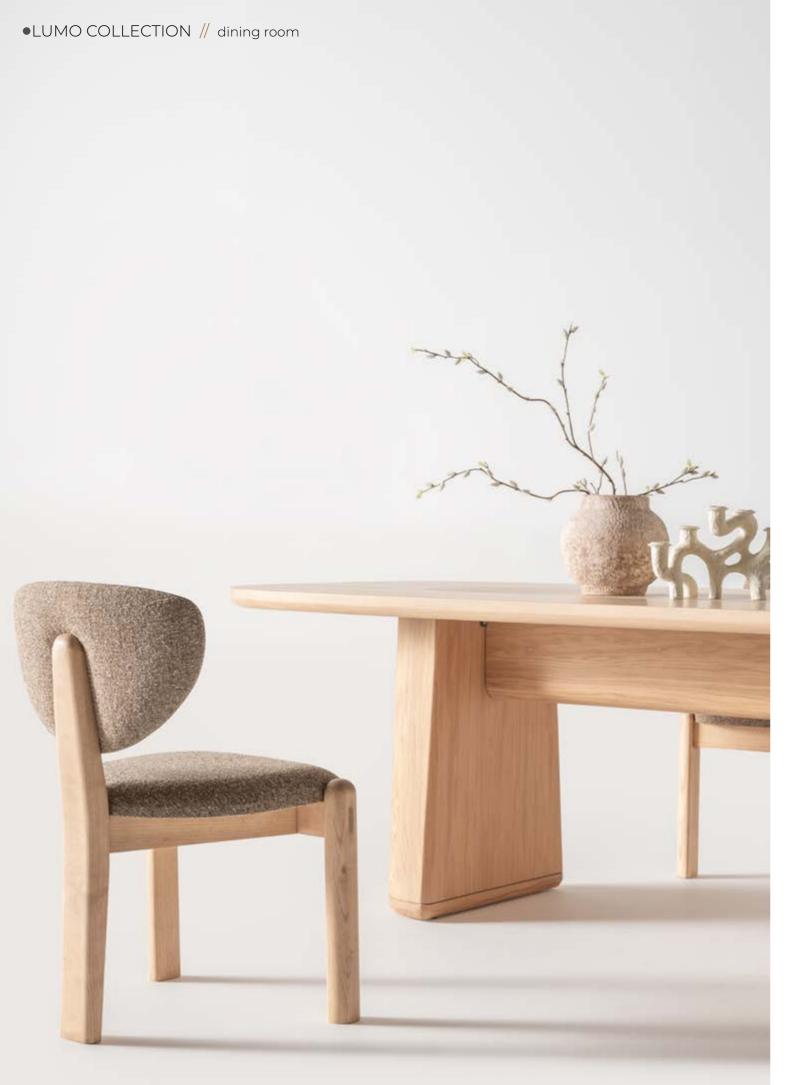

## LUMO COLLECTION

Create a space that radiates
warmth, comfort, and effortless
sophistication with the Lumo
Collection. Each piece is meticulously designed to highlight the
wood's inherent texture, while the
gentle curves offer a harmonious
contrast to the sharp edges.

### The

hallmark of the Lumo

dining table is its gentle, rounded

edges creating a sense of openness and flow
within your home. The subtle curvature of the
tabletop adds a refined touch, making it both inviting
and functional. The smooth, soft-lined edges of the oak
veneer frame provide a gentle, contemporary silhouette,
while the marble top adds a touch of elegance and
sophistication. The rich, natural grain of the oak
contrasts beautifully with the cool surface of
the marble, resulting in a harmonious
balance of texture.