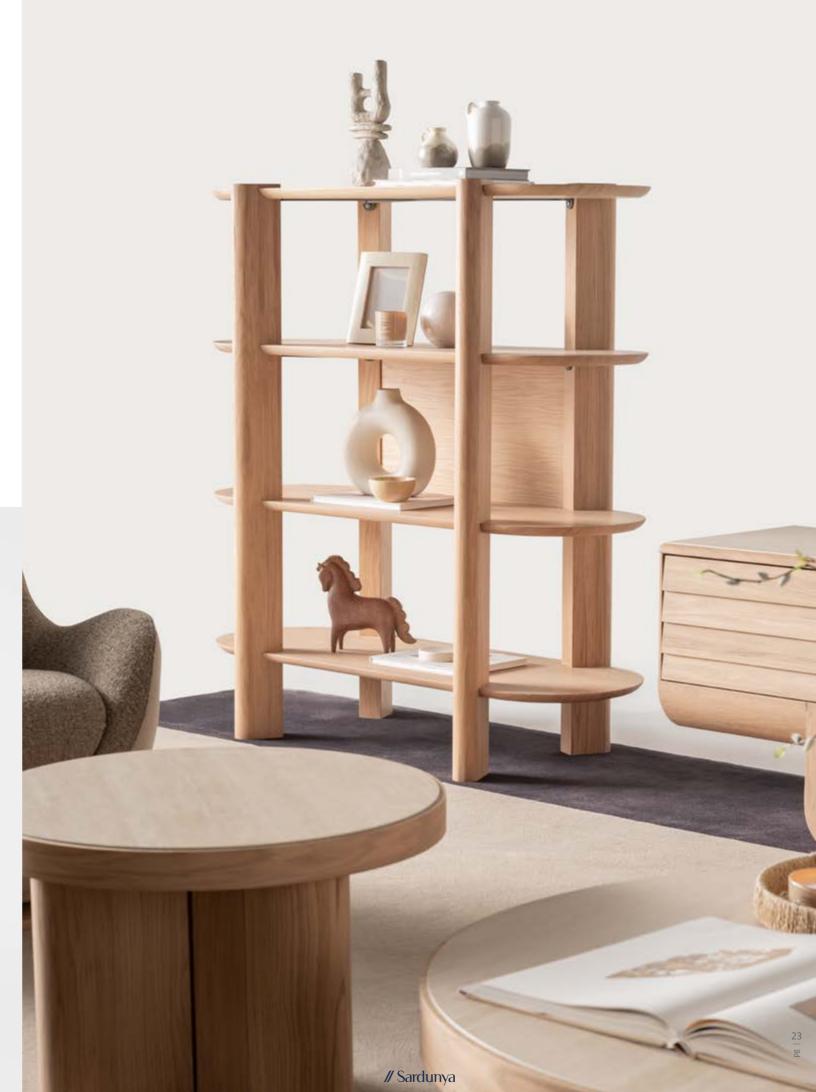

o
Collection. Each piece is meticulously designed to highlight the
wood's inherent texture, while the
gentle curves offer a harmonious
contrast to the sharp edges.











• INHERENT WOOD GRAIN AND TEXTURE







### The

hallmark of the Lumo

dining table is its gentle, rounded

edges creating a sense of openness and flow
within your home. The subtle curvature of the
tabletop adds a refined touch, making it both inviting
and functional. The smooth, soft-lined edges of the oak
veneer frame provide a gentle, contemporary silhouette,
while the marble top adds a touch of elegance and
sophistication. The rich, natural grain of the oak
contrasts beautifully with the cool surface of
the marble, resulting in a harmonious
balance of texture.











// Sardunya













## bookcase











24



// Sardunya







### Lumo

Sofa Set, where flexibility
meets comfort in a soft-lined, elegantly
crafted design. This versatile sofa set allows you
to create the perfect seating arrangement tailored to
your unique space and style. With its modular pieces, you
can easily rearrange and adapt the layout to fit any room—
whether you're designing a cozy corner or a spacious lounge
area. The sofa's gently rounded edges and smooth lines
add a touch of elegance, offering both comfort and
style. Available in a variety of colors and fabrics,
this sofa set allows you to customize your









• THE FLEXIBILITY TO CREATE THE IDEAL LAYOUT









// Sardunya

balance between contemporary design, sartorial construction and artisanal  $\sum$  manufacturing. It adds modular elements to crea