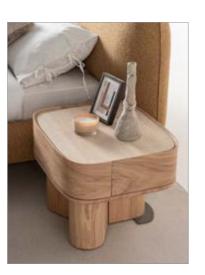

// Sardunya

• ADMIRATION FOR THE ORGANIC FORMS OF NATURE.

// Sardunya

SIDEBOARD

WALL UNIT

COFFEE TABLE

52

NIGHTSTAND

CHEST OF DRAWERS

LUMO COLLECTION // bedroom

M1 Right Armed 130

100

M5 Right Armed 115

\*all dimensions in cm

\*all dimensions in cm