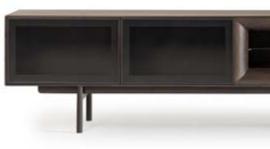

• A BALANCE FROM NATURE

SOHO

wall unit

Discover the cozy elegance of the Soho wall unit, where your beloved items find refuge in a warm wooden embrace.

Crafted from modular shelves and compartments in exquisite wood, wall unit adds a touch of luxury to your living space while seamlessly organizing your belongings. The ribbed glass panels create captivating patterns of light and shadow, adding depth and dimension to the wall unit while providing a glimpse of the contents within. Make a statement with Soho that not only enhances your decor but also reflects your impeccable taste and discerning eye for design.