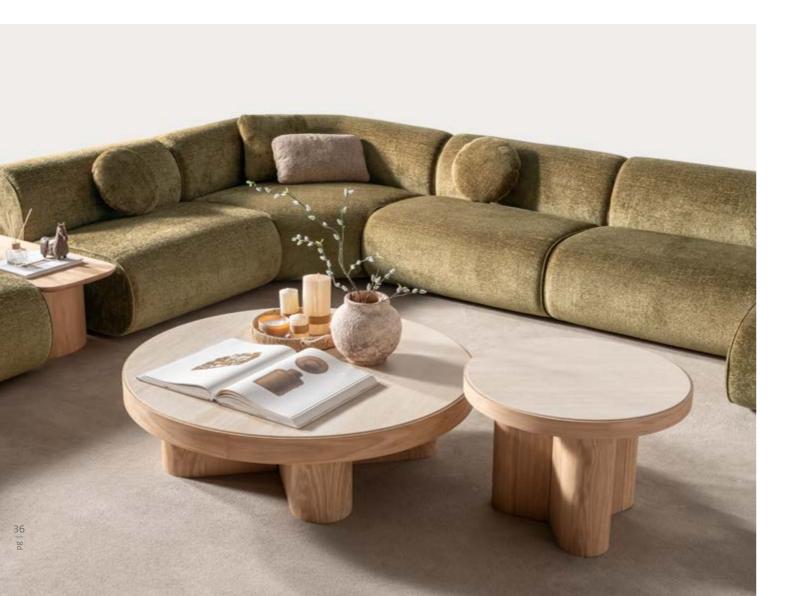

### Lumo

Sofa Set, where flexibility
meets comfort in a soft-lined, elegantly
crafted design. This versatile sofa set allows you
to create the perfect seating arrangement tailored to
your unique space and style. With its modular pieces, you
can easily rearrange and adapt the layout to fit any room—
whether you're designing a cozy corner or a spacious lounge
area. The sofa's gently rounded edges and smooth lines
add a touch of elegance, offering both comfort and
style. Available in a variety of colors and fabrics,
this sofa set allows you to customize your

• THE FLEXIBILITY TO CREATE THE IDEAL LAYOUT

// Sardunya

balance between contemporary design, sartorial construction and artisanal  $\sum$  manufacturing. It adds modular elements to create the ideal sofa for your living room, whether you want to create a corner sofa, a comfortable lounge or a cozy sofa to fit your living space. It is also possible to place a small oak table between the armchairs for your daily use needs. The Lumo sofa adapts to your lifestyle, offering comfort, style, and endless possibilities.

Sofa Set, where flexibility
meets comfort in a soft-lined, elegantly
crafted design. This versatile sofa set allows you
to create the perfect seating arrangement tailored to
your unique space and style. With its modular pieces, you
can easily rearrange and adapt the layout to fit any room—
whether you're designing a cozy corner or a spacious lounge
area. The sofa's gently rounded edges and smooth lines
add a touch of elegance, offering both comfort and
style. Available in a variety of colors and fabrics,
this sofa set allows you to customize your
living space with ease.