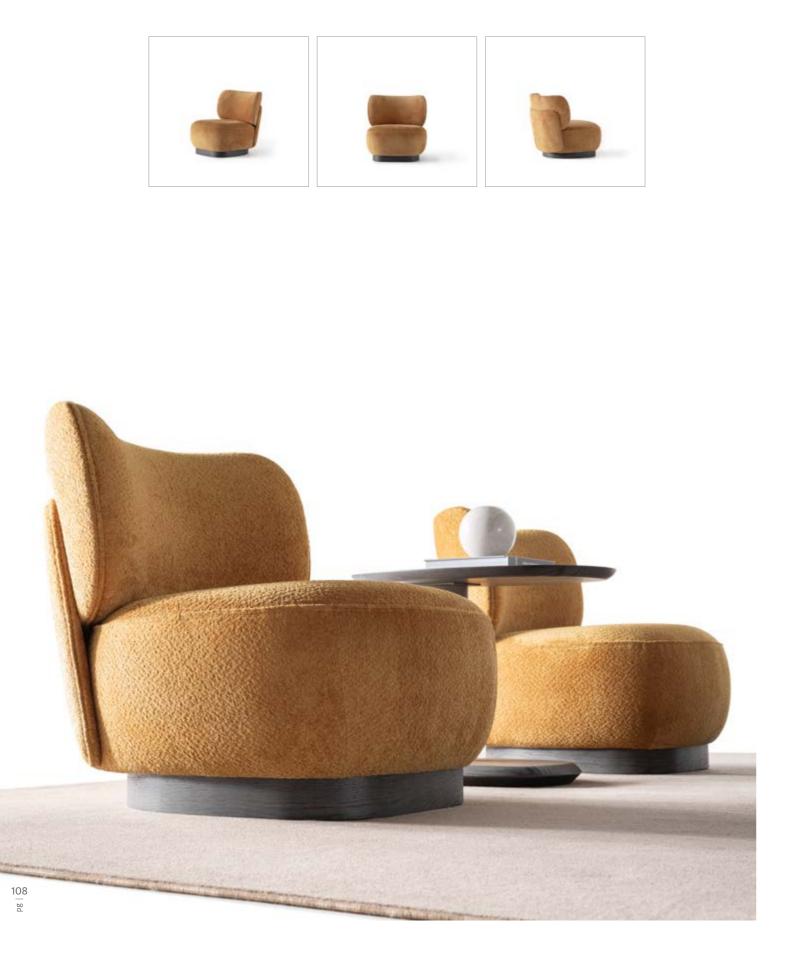

## SOHO COLLECTION

Everything that is alive is also dynamic, it has within itself an idea of superimpoised layers.

Soho is inspired by this concept: whoever observes it can distinguish the materials, the colors, the different heights that are hidden inside it.

• A BALANCE FROM NATURE

SOHO

wall unit

Discover the cozy elegance of the Soho wall unit, where your beloved items find refuge in a warm wooden embrace.

Crafted from modular shelves and compartments in exquisite wood, wall unit adds a touch of luxury to your living space while seamlessly organizing your belongings. The ribbed glass panels create captivating patterns of light and shadow, adding depth and dimension to the wall unit while providing a glimpse of the contents within. Make a statement with Soho that not only enhances your decor but also reflects your impeccable taste and discerning eye for design.

BEAUTY SENSE

Soho sofa set inspired by the fluidity of organic forms and designed to bring a sense of harmony and elegance to your living space. With its distinctive oval lines and gentle curves, this sofa set exudes a sense of natural beauty and tranquility, while the use of fabric in light and soft tones adds an inviting touch of comfort and sophistication. Its understated elegance and organic charm make it a versatile  $\triangleleft$  and stylish choice for any home.