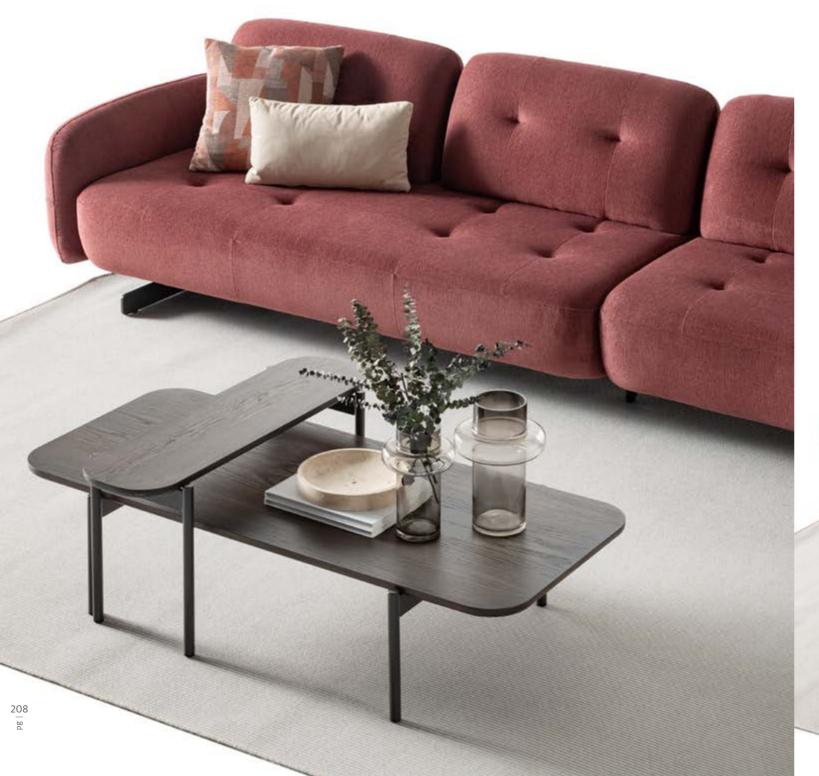

# OSLO COLLECTION

The light and discreet design, suitable for different environments, is embellished by an elegant covering. Comfortable and compact, Oslo is a very versatile sofa set, able to emphazise every room with its pure design and suggest familiarity elegantly.

At the heart of Oslo sofa set lies a sleek and minimalist design, accentuated by elegant metal legs that exude sophistication. These slender legs not only provide sturdy support but also elevate the overall aesthetic of the sofa set, adding a touch of refinement to any room. To infuse your living space with personality and charm, Oslo sofa set comes adorned with vibrant cushions that add a pop of color and vibrancy to customize the look of your sofa set, making it uniquely yours.

### Oslo

sofa set, designed to redefine comfort and versatility in your living space. With the ability to move the back forward or backward, our sofa set offers an expanding usage area that maximizes space efficiency in your living room. By simply adjusting the position of the back, you can create additional seating space or extend the sofa into a spacious lounge area, making it perfect for hosting guests or stretching out and unwinding after a long day. Transform your living room into a versatile and inviting space where you can relax.