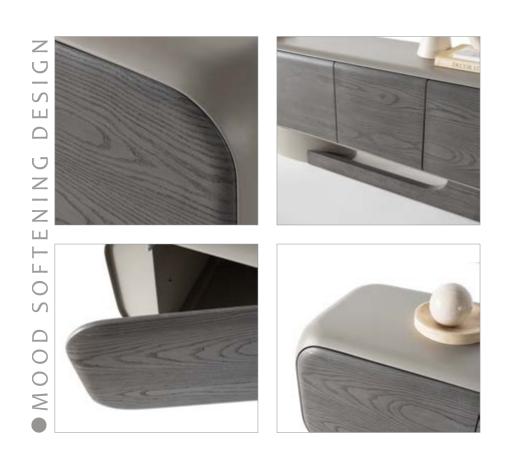

## LUMO COLLECTION

Create a space that radiates
warmth, comfort, and effortless
sophistication with the Lumo
Collection. Each piece is meticulously designed to highlight the
wood's inherent texture, while the
gentle curves offer a harmonious
contrast to the sharp edges.

• INHERENT WOOD GRAIN AND TEXTURE

### The

hallmark of the Lumo

dining table is its gentle, rounded

edges creating a sense of openness and flow
within your home. The subtle curvature of the
tabletop adds a refined touch, making it both inviting
and functional. The smooth, soft-lined edges of the oak
veneer frame provide a gentle, contemporary silhouette,
while the marble top adds a touch of elegance and
sophistication. The rich, natural grain of the oak
contrasts beautifully with the cool surface of
the marble, resulting in a harmonious
balance of texture.