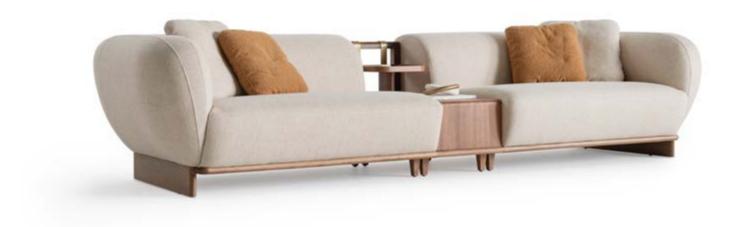

### Crafted

with a focus on natural
aesthetics, Venedik sofa set features
organic forms and gentle curves inspired by
the beauty of the outdoors. These soft, flowing lines
create a sense of comfort and relaxation, inviting you to
unwind in style. Innovatively designed for added functionality, Venedik sofa set includes an integrated table piece that
seamlessly blends with the sofa's aesthetic. This convenient feature allows you to enjoy a surface for drinks,
snacks, or decor items without the need for additional furniture pieces, maximizing space.
versatility in your living area.

Designed to elevate your living experience, Venedik sofa set with integrated table piece combines beauty, comfort, and functionality in one seamless package. Whether as a focal point in your living room or a cozy retreat in your family space, it enhances the ambiance of your home with its organic forms, neutral colors, and versatile design. Venedik sofa set features organic forms and gentle curves inspired by the beauty of the outdoors. These soft, flowing lines create a sense of comfort and relaxation, inviting you to unwind in style.