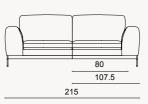

CHEST OF DRAWERS

LUMO COLLECTION // bedroom

M1 Right Armed 130

100

M5 Right Armed 115

\*all dimensions in cm

\*all dimensions in cm