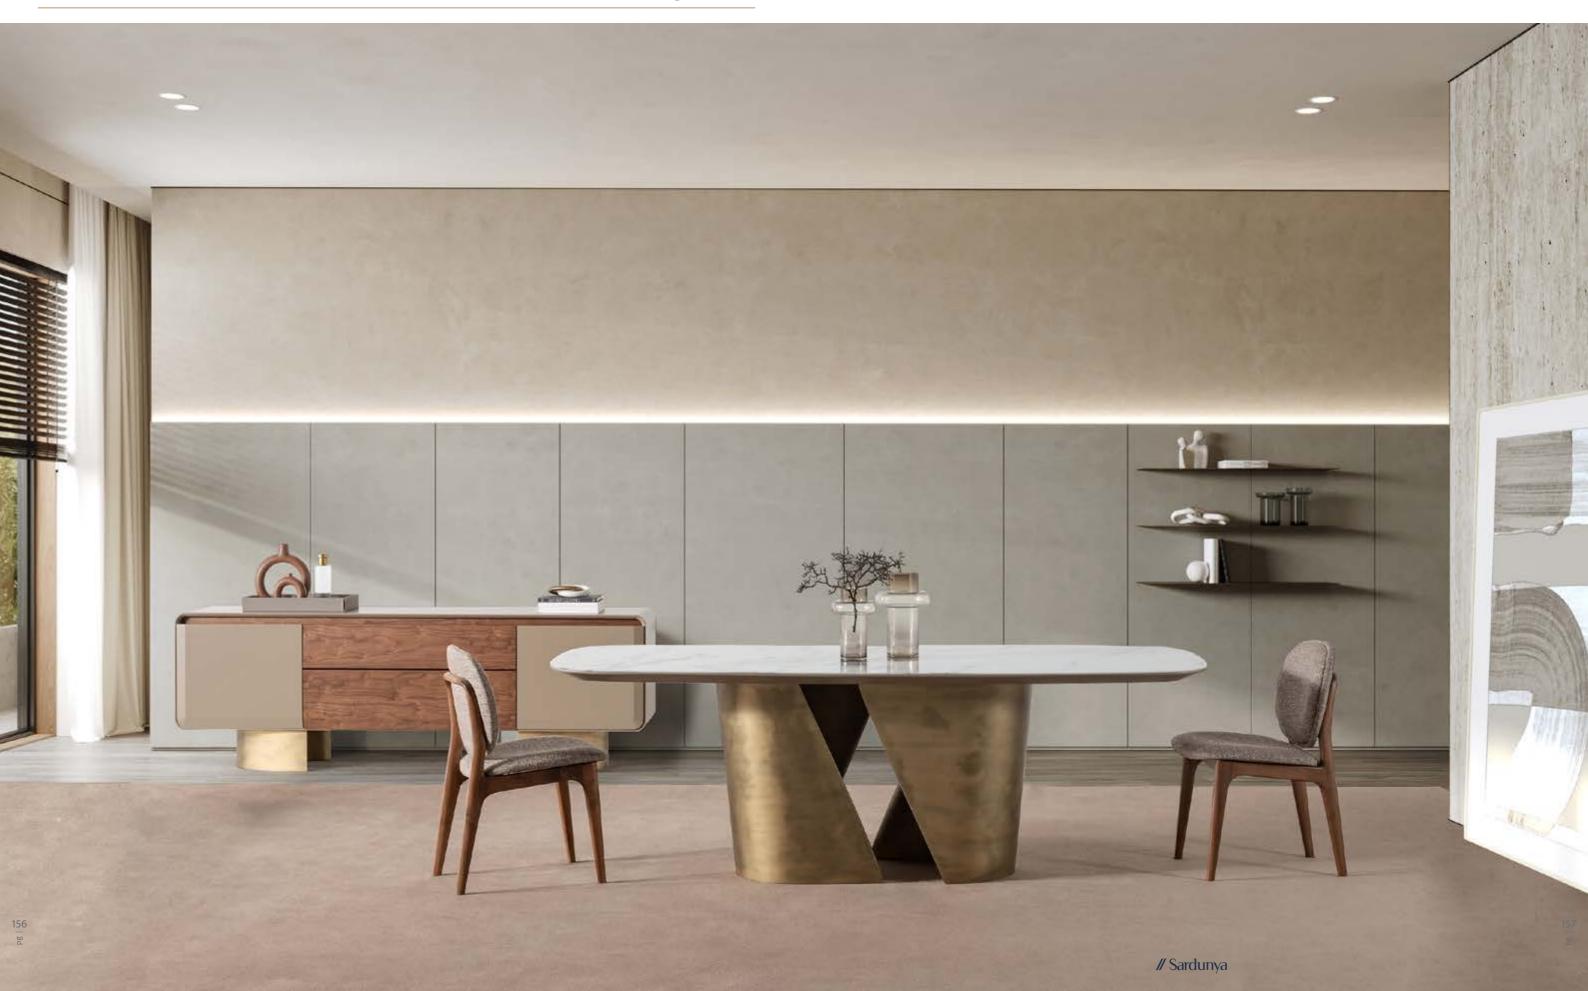

# VENEDIK COLLECTION

An icon of modern style, the
Venedik Collection offers a cozy
embrace with natural and warm
color tones. Perfectly combining
comfort and elegance, Venedik
invites you to enjoy a moment
of relaxation and peace in your
private space.

PRECIOUS & INTIMATE SPACES

A unique dining room to live in!

A collection of sophisticated pieces able to define precious and intimate spaces, the new Venedik dining room is a selection of single pieces manufactured by choosing the most refined materials mixed up together to create masterpieces thought to interprent timeless trends. Venedik dining room is the refined result of deep knowledge of wood and woodworking techniques.