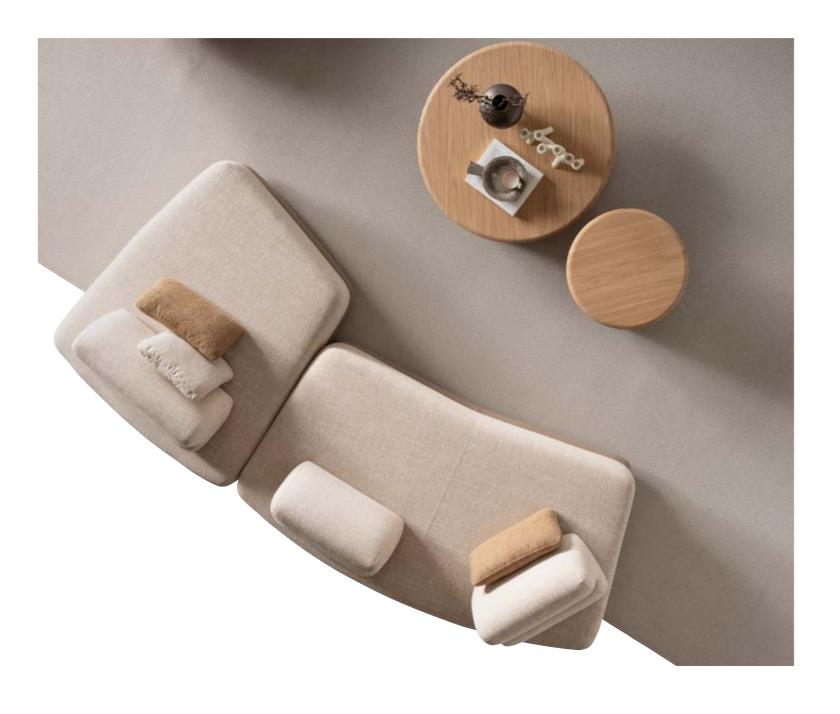

## LUMO COLLECTION

Create a space that radiates
warmth, comfort, and effortless
sophistication with the Lumo
Collection. Each piece is meticulously designed to highlight the
wood's inherent texture, while the
gentle curves offer a harmonious
contrast to the sharp edges.

### Lumo

Sofa Set, where flexibility
meets comfort in a soft-lined, elegantly
crafted design. This versatile sofa set allows you
to create the perfect seating arrangement tailored to
your unique space and style. With its modular pieces, you
can easily rearrange and adapt the layout to fit any room—
whether you're designing a cozy corner or a spacious lounge
area. The sofa's gently rounded edges and smooth lines
add a touch of elegance, offering both comfort and
style. Available in a variety of colors and fabrics,
this sofa set allows you to customize your

• THE FLEXIBILITY TO CREATE THE IDEAL LAYOUT

// Sardunya

balance between contemporary design, sartorial construction and artisanal  $\sum$  manufacturing. It adds modular elements to create the ideal sofa for your living room, whether you want to create a corner sofa, a comfortable lounge or a cozy sofa to fit your living space. It is also possible to place a small oak table between the armchairs for your daily use needs. The Lumo sofa adapts to your lifestyle, offering comfort, style, and endless possibilities.

Sofa Set, where flexibility
meets comfort in a soft-lined, elegantly
crafted design. This versatile sofa set allows you
to create the perfect seating arrangement tailored to
your unique space and style. With its modular pieces, you
can easily rearrange and adapt the layout to fit any room—
whether you're designing a cozy corner or a spacious lounge
area. The sofa's gently rounded edges and smooth lines
add a touch of elegance, offering both comfort and
style. Available in a variety of colors and fabrics,
this sofa set allows you to customize your
living space with ease.