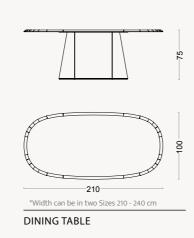

### The

hallmark of the Lumo

dining table is its gentle, rounded

edges creating a sense of openness and flow
within your home. The subtle curvature of the
tabletop adds a refined touch, making it both inviting
and functional. The smooth, soft-lined edges of the oak
veneer frame provide a gentle, contemporary silhouette,
while the marble top adds a touch of elegance and
sophistication. The rich, natural grain of the oak
contrasts beautifully with the cool surface of
the marble, resulting in a harmonious
balance of texture.

PRECIOUS & INTIMATE SPACES

A unique dining room to live in!

A collection of sophisticated pieces able to define precious and intimate spaces, the new Venedik dining room is a selection of single pieces manufactured by choosing the most refined materials mixed up together to create masterpieces thought to interprent timeless trends. Venedik dining room is the refined result of deep knowledge of wood and woodworking techniques.