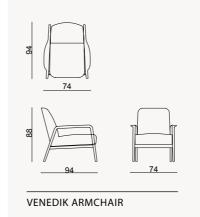

### In-

spired by the beauty of nature, Venedik armchair seamlessly combines organic elements with modern aesthetics.

The clean lines and sleek silhouette create a contemporary look, while subtle nods to natural forms and textures add warmth and character to the design. The result is a harmonious blend of modern style and natural comfort that enhances any living space. Complementing the armchair is warm and inviting coffee tables, designed to be both functional and stylish, crafted from rich, natural wood with a smooth finish and exude warmth.