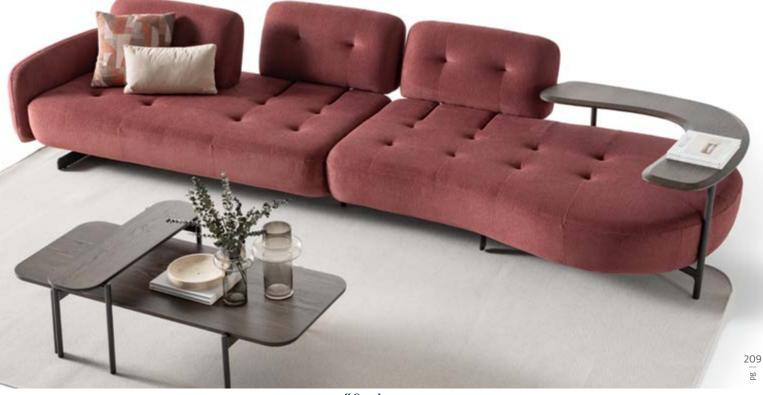

BEAUTY SENSE

Soho sofa set inspired by the fluidity of organic forms and designed to bring a sense of harmony and elegance to your living space. With its distinctive oval lines and gentle curves, this sofa set exudes a sense of natural beauty and tranquility, while the use of fabric in light and soft tones adds an inviting touch of comfort and sophistication. Its understated elegance and organic charm make it a versatile  $\triangleleft$  and stylish choice for any home.

// Sardunya

• UNCONVENTIONAL INTERACTIVE LIVING SPACES

// Sardunya

// Sardunya

• SUPPORT DIFFERENT LIVING SCENAROIS

// Sardunya