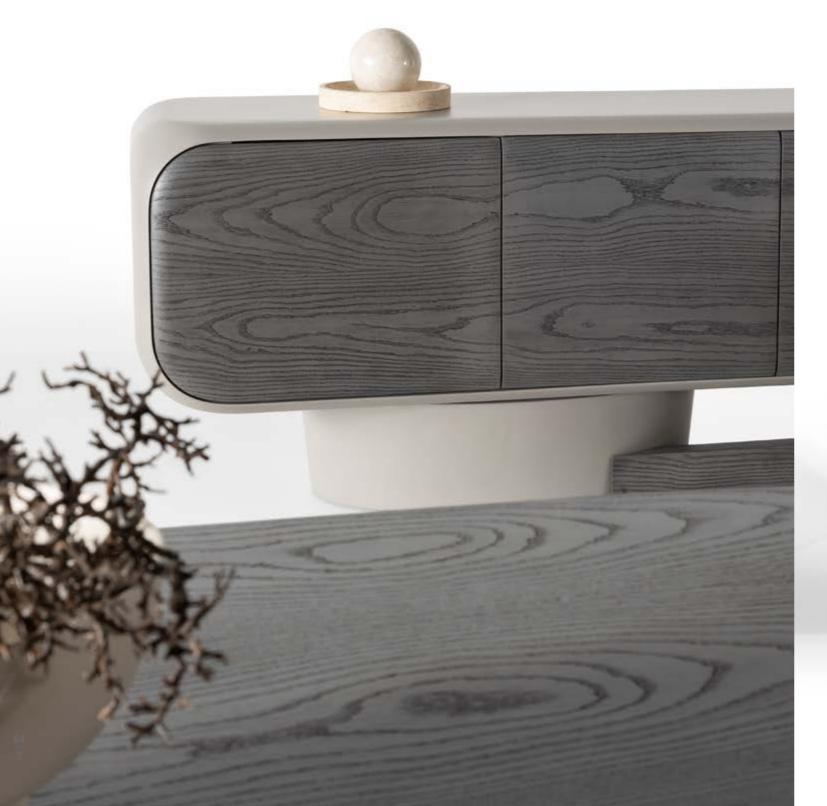

## LUMO COLLECTION

Create a space that radiates
warmth, comfort, and effortless
sophistication with the Lumo
Collection. Each piece is meticulously designed to highlight the
wood's inherent texture, while the
gentle curves offer a harmonious
contrast to the sharp edges.

• INHERENT WOOD GRAIN AND TEXTURE

### The

hallmark of the Lumo

dining table is its gentle, rounded

edges creating a sense of openness and flow
within your home. The subtle curvature of the
tabletop adds a refined touch, making it both inviting
and functional. The smooth, soft-lined edges of the oak
veneer frame provide a gentle, contemporary silhouette,
while the marble top adds a touch of elegance and
sophistication. The rich, natural grain of the oak
contrasts beautifully with the cool surface of
the marble, resulting in a harmonious
balance of texture.