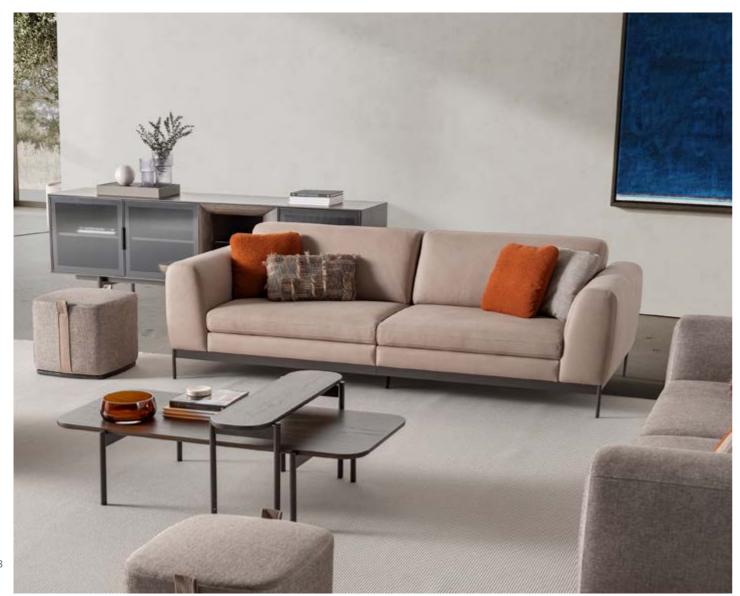

# HARMONY COLLECTION

Add a touch of refinement.

Harmony collection, meticulously
crafted with walnut, lacquer in
soft tones, and brushed gold
accents, redefines the essence of
home decor, offering a perfect
blend of opulence and understated elegance.

### Crafted

with precision and attention to detail, Harmony sofa set boasts clean lines and a contemporary silhouette that exudes understated elegance. The minimalist design creates a timeless aesthetic that effortlessly complements any interior style, from sleek and modern to cozy and transitional. Revolutionizing the concept of multifunctional furniture, our sofa set features an integrated table and shelf module that seamlessly merges style with practicality. Transform your living room into a functional and stylish oasis with innovative design.

The Harmony modular sofa reflects good design standards and offers an exclusive composition and seating experience.

The user can choose different modules to get the most suit-\_\_\_ able sofa spatially and functionally. Harmony is an example of a well-designed sofa reduced to basic solutions. With coffee table and storage modules, it allows you to adapt to the flow of life.