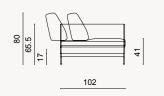

CHEST OF DRAWERS

LUMO COLLECTION // bedroom

M1 Right Armed 130

100

M5 Right Armed 115

\*all dimensions in cm

\*all dimensions in cm