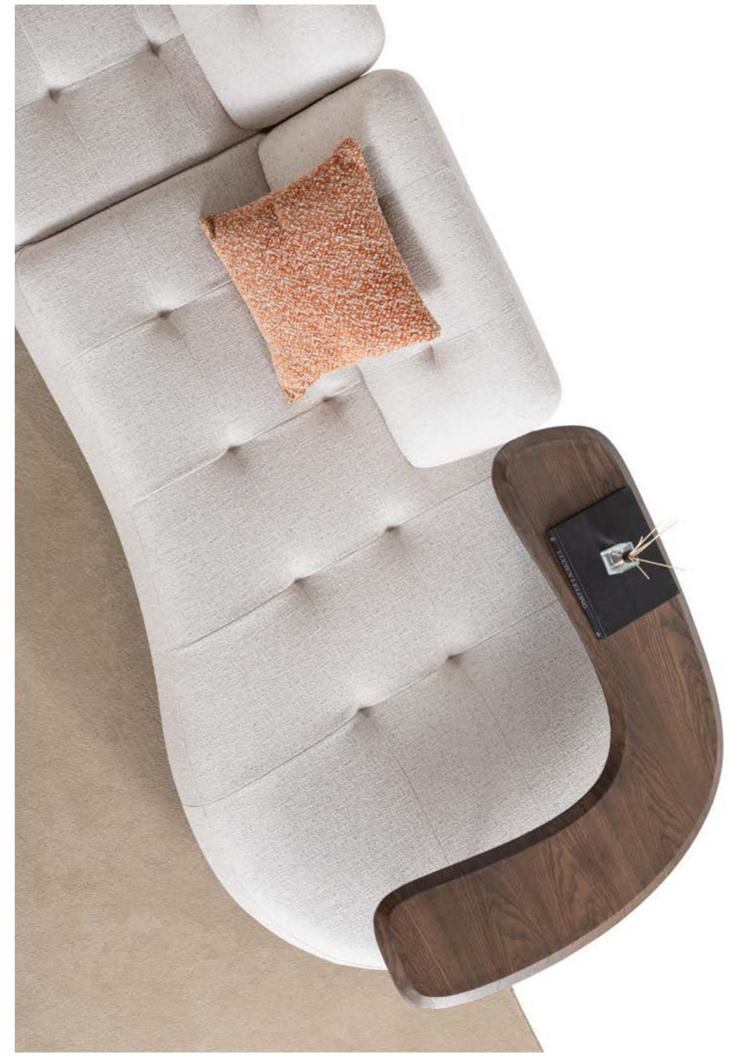

At the heart of Oslo sofa set lies a sleek and minimalist design, accentuated by elegant metal legs that exude sophistication. These slender legs not only provide sturdy support but also elevate the overall aesthetic of the sofa set, adding a touch of refinement to any room. To infuse your living space with personality and charm, Oslo sofa set comes adorned with vibrant cushions that add a pop of color and vibrancy to customize the look of your sofa set, making it uniquely yours.

### Oslo

sofa set, designed to redefine comfort and versatility in your living space. With the ability to move the back forward or backward, our sofa set offers an expanding usage area that maximizes space efficiency in your living room. By simply adjusting the position of the back, you can create additional seating space or extend the sofa into a spacious lounge area, making it perfect for hosting guests or stretching out and unwinding after a long day. Transform your living room into a versatile and inviting space where you can relax.