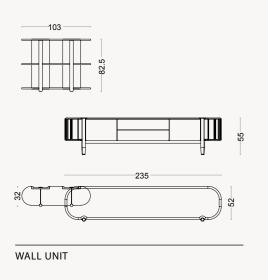

# wall unit

// Sardunya

MOON

sofa set

100 \_\_\_\_\_

// Sardunya

ONVERSATIONAL COSY

Moon sofa set with an organic design style, featuring a combination of soft and vibrant colors, brings a sense of warmth, comfort, and personality to your living space, creating a welcoming environment for relaxation and socializing. The combination of soft and vibrant colors in the sofa set creates a harmonious balance between tranquility and liveliness.

• A BALANCE FROM NATURE

SOHO

wall unit

Discover the cozy elegance of the Soho wall unit, where your beloved items find refuge in a warm wooden embrace.

Crafted from modular shelves and compartments in exquisite wood, wall unit adds a touch of luxury to your living space while seamlessly organizing your belongings. The ribbed glass panels create captivating patterns of light and shadow, adding depth and dimension to the wall unit while providing a glimpse of the contents within. Make a statement with Soho that not only enhances your decor but also reflects your impeccable taste and discerning eye for design.