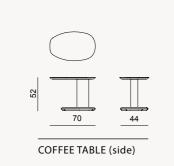

// Sardunya

• ADMIRATION FOR THE ORGANIC FORMS OF NATURE.

// Sardunya

SIDEBOARD

WALL UNIT

COFFEE TABLE

52

NIGHTSTAND