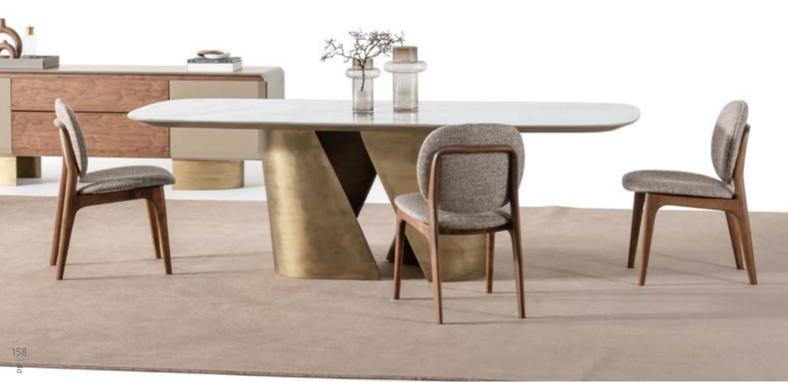

## LUMO COLLECTION

Create a space that radiates
warmth, comfort, and effortless
sophistication with the Lumo
Collection. Each piece is meticulously designed to highlight the
wood's inherent texture, while the
gentle curves offer a harmonious
contrast to the sharp edges.

### The

hallmark of the Lumo

dining table is its gentle, rounded

edges creating a sense of openness and flow
within your home. The subtle curvature of the
tabletop adds a refined touch, making it both inviting
and functional. The smooth, soft-lined edges of the oak
veneer frame provide a gentle, contemporary silhouette,
while the marble top adds a touch of elegance and
sophistication. The rich, natural grain of the oak
contrasts beautifully with the cool surface of
the marble, resulting in a harmonious
balance of texture.