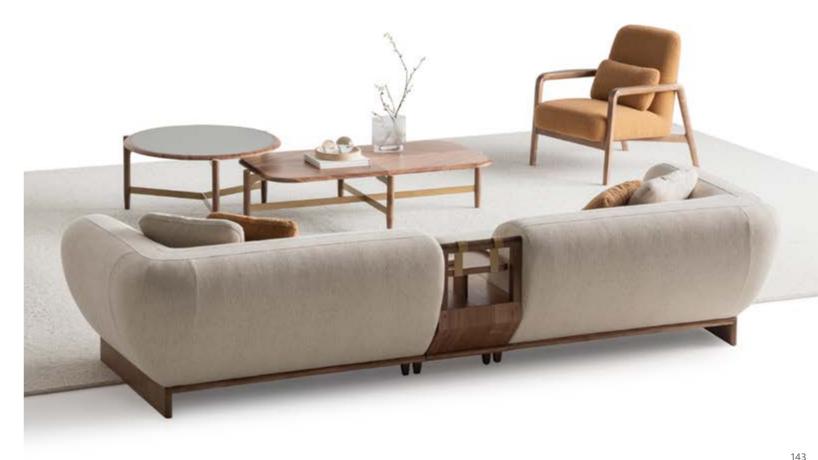

### Crafted

with a focus on natural
aesthetics, Venedik sofa set features
organic forms and gentle curves inspired by
the beauty of the outdoors. These soft, flowing lines
create a sense of comfort and relaxation, inviting you to
unwind in style. Innovatively designed for added functionality, Venedik sofa set includes an integrated table piece that
seamlessly blends with the sofa's aesthetic. This convenient feature allows you to enjoy a surface for drinks,
snacks, or decor items without the need for additional furniture pieces, maximizing space.
versatility in your living area.

Designed to elevate your living experience, Venedik sofa set with integrated table piece combines beauty, comfort, and functionality in one seamless package. Whether as a focal point in your living room or a cozy retreat in your family space, it enhances the ambiance of your home with its organic forms, neutral colors, and versatile design. Venedik sofa set features organic forms and gentle curves inspired by the beauty of the outdoors. These soft, flowing lines create a sense of comfort and relaxation, inviting you to unwind in style.

### In-

spired by the beauty of nature, Venedik armchair seamlessly combines organic elements with modern aesthetics.

The clean lines and sleek silhouette create a contemporary look, while subtle nods to natural forms and textures add warmth and character to the design. The result is a harmonious blend of modern style and natural comfort that enhances any living space. Complementing the armchair is warm and inviting coffee tables, designed to be both functional and stylish, crafted from rich, natural wood with a smooth finish and exude warmth.