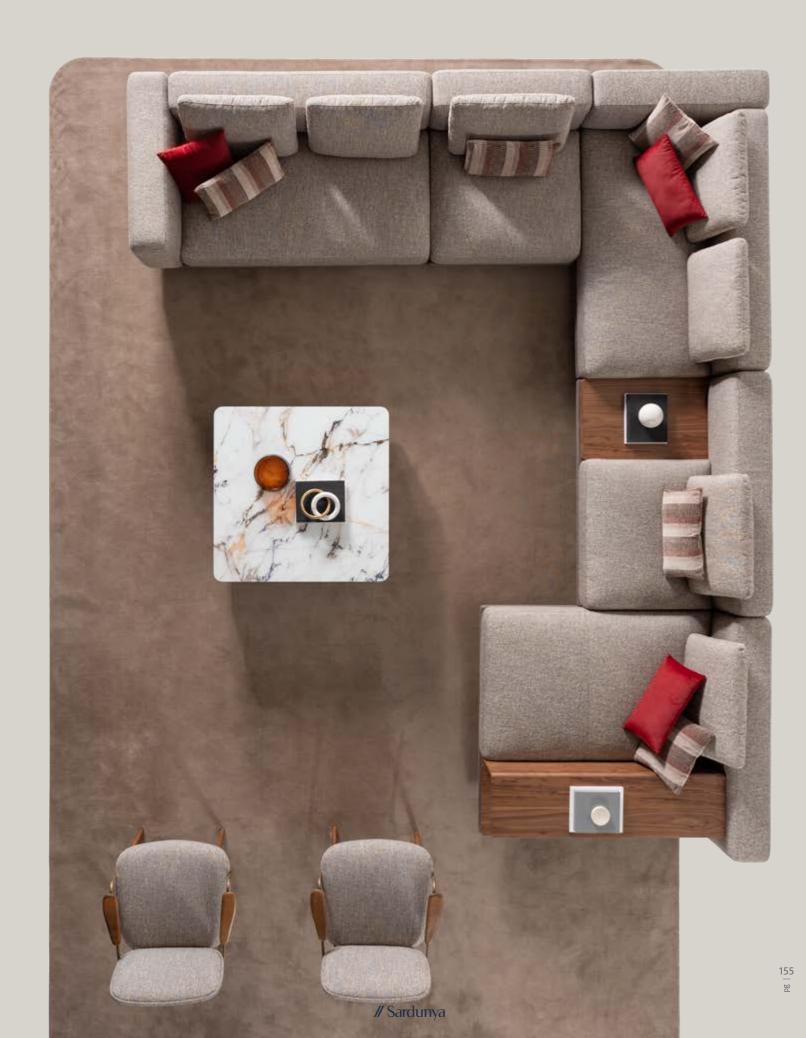

### Lumo

Sofa Set, where flexibility
meets comfort in a soft-lined, elegantly
crafted design. This versatile sofa set allows you
to create the perfect seating arrangement tailored to
your unique space and style. With its modular pieces, you
can easily rearrange and adapt the layout to fit any room—
whether you're designing a cozy corner or a spacious lounge
area. The sofa's gently rounded edges and smooth lines
add a touch of elegance, offering both comfort and
style. Available in a variety of colors and fabrics,
this sofa set allows you to customize your

• THE FLEXIBILITY TO CREATE THE IDEAL LAYOUT

// Sardunya

balance between contemporary design, sartorial construction and artisanal  $\sum$  manufacturing. It adds modular elements to create the ideal sofa for your living room, whether you want to create a corner sofa, a comfortable lounge or a cozy sofa to fit your living space. It is also possible to place a small oak table between the armchairs for your daily use needs. The Lumo sofa adapts to your lifestyle, offering comfort, style, and endless possibilities.

Sofa Set, where flexibility
meets comfort in a soft-lined, elegantly
crafted design. This versatile sofa set allows you
to create the perfect seating arrangement tailored to
your unique space and style. With its modular pieces, you
can easily rearrange and adapt the layout to fit any room—
whether you're designing a cozy corner or a spacious lounge
area. The sofa's gently rounded edges and smooth lines
add a touch of elegance, offering both comfort and
style. Available in a variety of colors and fabrics,
this sofa set allows you to customize your
living space with ease.

// Sardunya

• ADMIRATION FOR THE ORGANIC FORMS OF NATURE.

// Sardunya

SIDEBOARD

WALL UNIT

COFFEE TABLE

52

NIGHTSTAND