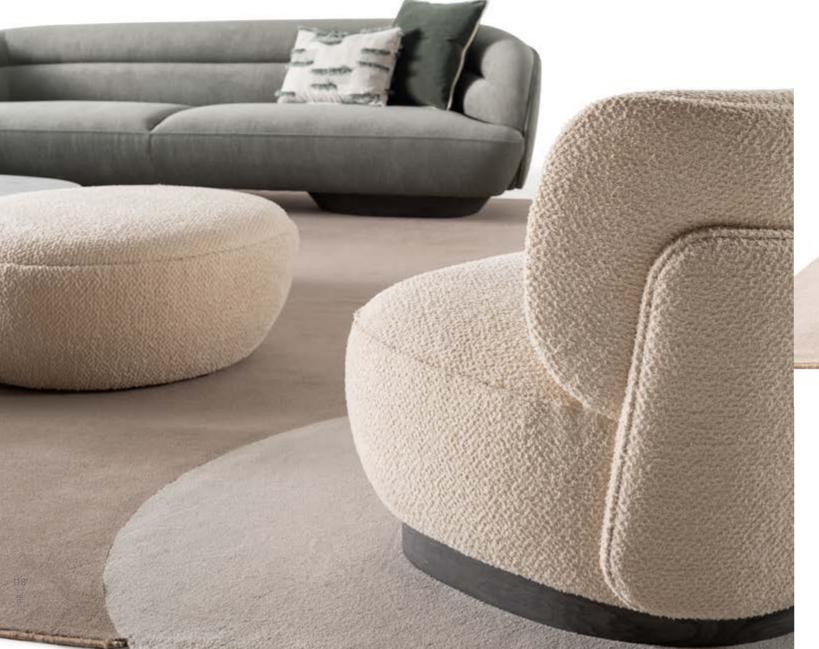

# wall unit

// Sardunya

MOON

sofa set

100 \_\_\_\_\_

// Sardunya

ONVERSATIONAL COSY

Moon sofa set with an organic design style, featuring a combination of soft and vibrant colors, brings a sense of warmth, comfort, and personality to your living space, creating a welcoming environment for relaxation and socializing. The combination of soft and vibrant colors in the sofa set creates a harmonious balance between tranquility and liveliness.

With gracefully curved lines guiding the eye along the tiered back and sides, the Moon sofa set evokes a sense of calm and relaxation. Its curvaceous silhouette offers a stylish yet comfortable seating area. Style in pairs to seating area. Style in pairs to create an inviting space for conversation and entertaining. The combination of soft and vibrant color palette brings a hint of nature to your living spaces.

// Sardunya

INSPIRED BY NATURAL FORMS

The Moon is an example of a well-designed sofa reduced to essential solutions. A volatile shape, the unconventional appearance, the soft lines: a well-proportioned and simultaneously slighty offbeat item of furniture, whose distinctive feature is the sassy chic. Unlike traditional boxy designs, the sofa set features curved lines and organic shapes inspired by natural forms. These gentle curves create a sense of comfort and relaxation, inviting you to unwind in style.