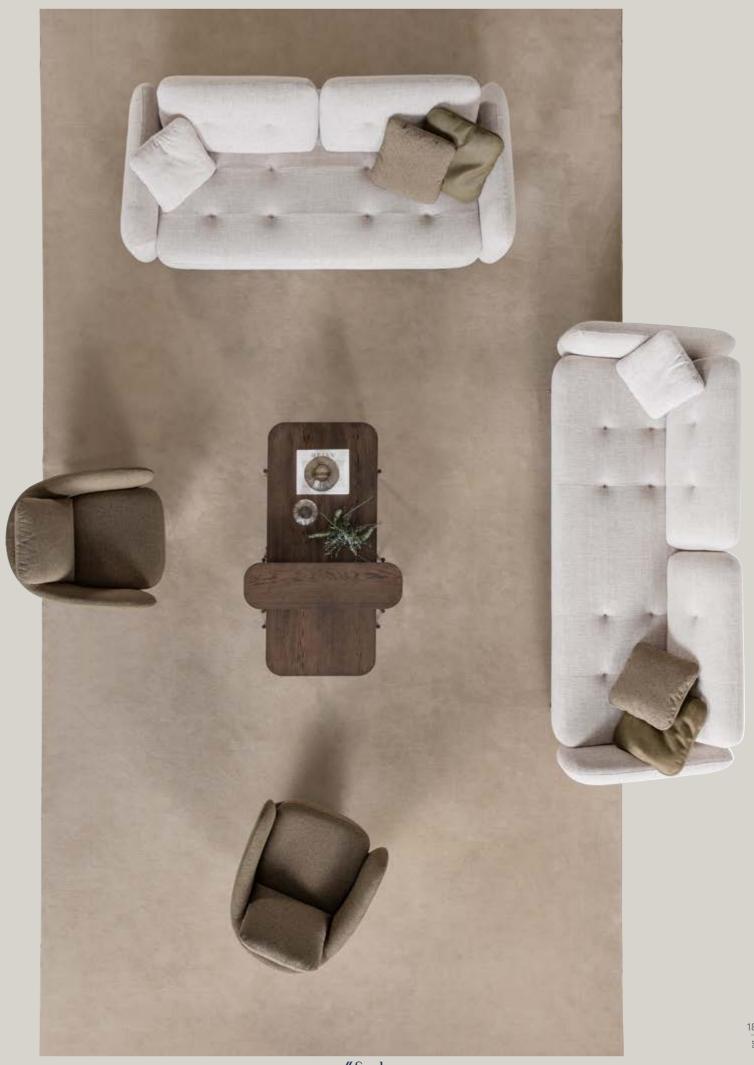

## LUMO COLLECTION

Create a space that radiates
warmth, comfort, and effortless
sophistication with the Lumo
Collection. Each piece is meticulously designed to highlight the
wood's inherent texture, while the
gentle curves offer a harmonious
contrast to the sharp edges.

• INHERENT WOOD GRAIN AND TEXTURE

### The

hallmark of the Lumo

dining table is its gentle, rounded

edges creating a sense of openness and flow
within your home. The subtle curvature of the
tabletop adds a refined touch, making it both inviting
and functional. The smooth, soft-lined edges of the oak
veneer frame provide a gentle, contemporary silhouette,
while the marble top adds a touch of elegance and
sophistication. The rich, natural grain of the oak
contrasts beautifully with the cool surface of
the marble, resulting in a harmonious
balance of texture.

### Lumo

Sofa Set, where flexibility
meets comfort in a soft-lined, elegantly
crafted design. This versatile sofa set allows you
to create the perfect seating arrangement tailored to
your unique space and style. With its modular pieces, you
can easily rearrange and adapt the layout to fit any room—
whether you're designing a cozy corner or a spacious lounge
area. The sofa's gently rounded edges and smooth lines
add a touch of elegance, offering both comfort and
style. Available in a variety of colors and fabrics,
this sofa set allows you to customize your

• THE FLEXIBILITY TO CREATE THE IDEAL LAYOUT

// Sardunya

balance between contemporary design, sartorial construction and artisanal  $\sum$  manufacturing. It adds modular elements to create the ideal sofa for your living room, whether you want to create a corner sofa, a comfortable lounge or a cozy sofa to fit your living space. It is also possible to place a small oak table between the armchairs for your daily use needs. The Lumo sofa adapts to your lifestyle, offering comfort, style, and endless possibilities.

Sofa Set, where flexibility
meets comfort in a soft-lined, elegantly
crafted design. This versatile sofa set allows you
to create the perfect seating arrangement tailored to
your unique space and style. With its modular pieces, you
can easily rearrange and adapt the layout to fit any room—
whether you're designing a cozy corner or a spacious lounge
area. The sofa's gently rounded edges and smooth lines
add a touch of elegance, offering both comfort and
style. Available in a variety of colors and fabrics,
this sofa set allows you to customize your
living space with ease.

// Sardunya

• ADMIRATION FOR THE ORGANIC FORMS OF NATURE.

// Sardunya

SIDEBOARD

WALL UNIT

COFFEE TABLE

52

NIGHTSTAND