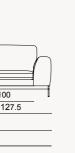

CHEST OF DRAWERS

LUMO COLLECTION // bedroom

M1 Right Armed 130

100

M5 Right Armed 115

\*all dimensions in cm

\*all dimensions in cm