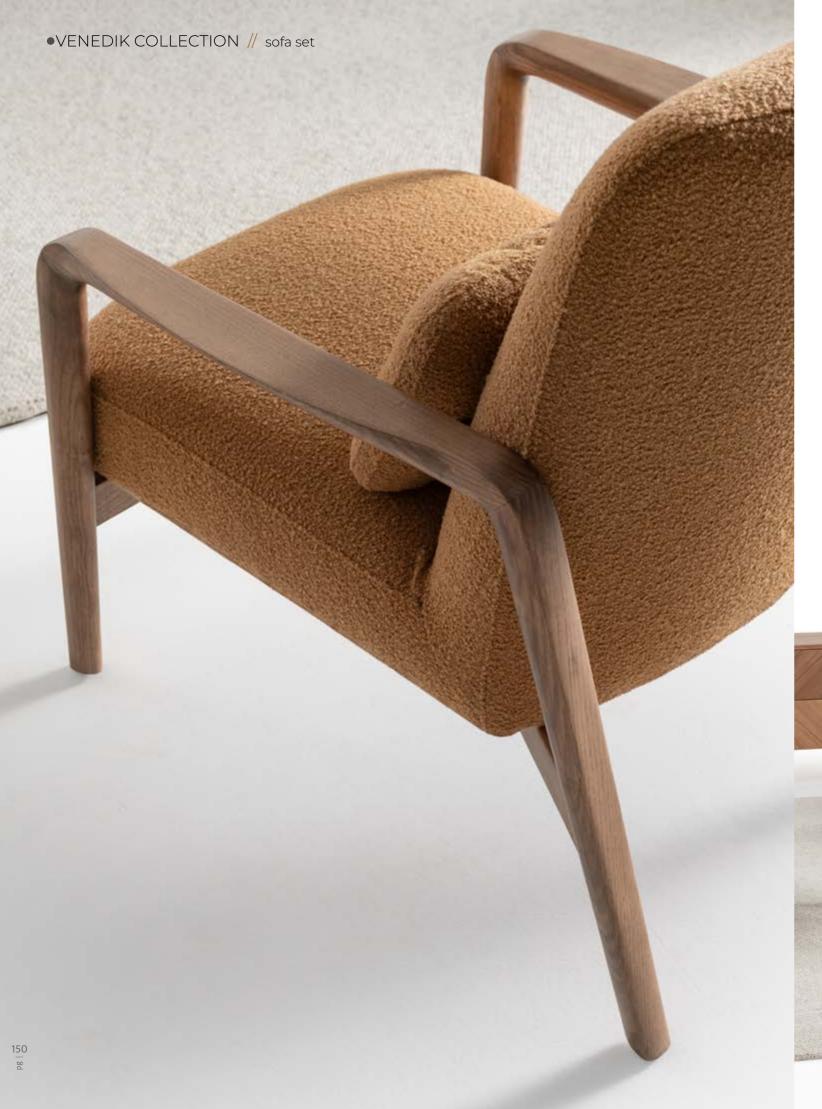

### In-

spired by the beauty of nature, Venedik armchair seamlessly combines organic elements with modern aesthetics.

The clean lines and sleek silhouette create a contemporary look, while subtle nods to natural forms and textures add warmth and character to the design. The result is a harmonious blend of modern style and natural comfort that enhances any living space. Complementing the armchair is warm and inviting coffee tables, designed to be both functional and stylish, crafted from rich, natural wood with a smooth finish and exude warmth.