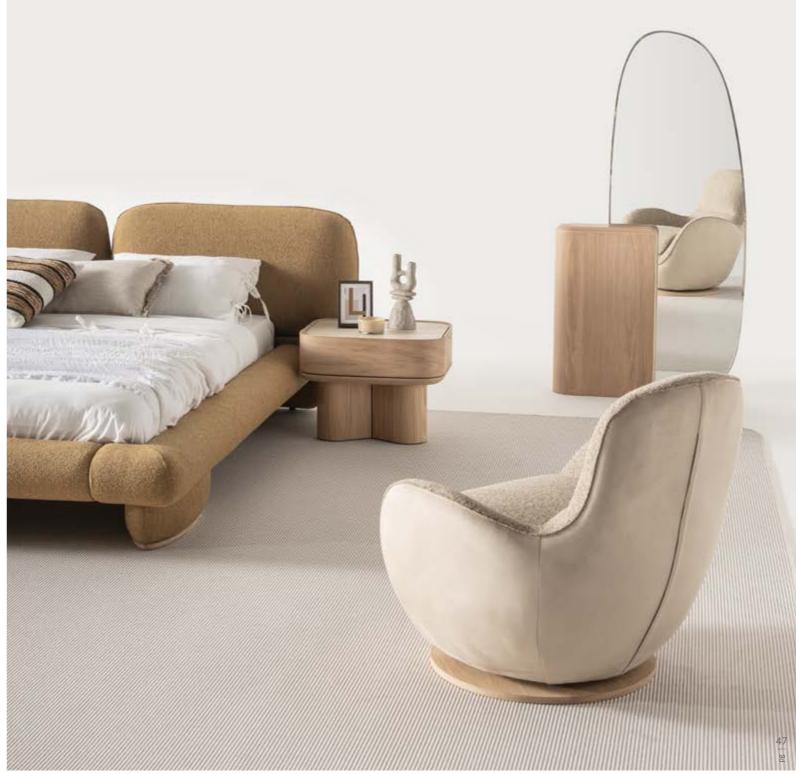

## LUMO COLLECTION

Create a space that radiates
warmth, comfort, and effortless
sophistication with the Lumo
Collection. Each piece is meticulously designed to highlight the
wood's inherent texture, while the
gentle curves offer a harmonious
contrast to the sharp edges.

• INHERENT WOOD GRAIN AND TEXTURE

### The

hallmark of the Lumo

dining table is its gentle, rounded

edges creating a sense of openness and flow
within your home. The subtle curvature of the
tabletop adds a refined touch, making it both inviting
and functional. The smooth, soft-lined edges of the oak
veneer frame provide a gentle, contemporary silhouette,
while the marble top adds a touch of elegance and
sophistication. The rich, natural grain of the oak
contrasts beautifully with the cool surface of
the marble, resulting in a harmonious
balance of texture.

### Lumo

Sofa Set, where flexibility
meets comfort in a soft-lined, elegantly
crafted design. This versatile sofa set allows you
to create the perfect seating arrangement tailored to
your unique space and style. With its modular pieces, you
can easily rearrange and adapt the layout to fit any room—
whether you're designing a cozy corner or a spacious lounge
area. The sofa's gently rounded edges and smooth lines
add a touch of elegance, offering both comfort and
style. Available in a variety of colors and fabrics,
this sofa set allows you to customize your

• THE FLEXIBILITY TO CREATE THE IDEAL LAYOUT

// Sardunya

balance between contemporary design, sartorial construction and artisanal  $\sum$  manufacturing. It adds modular elements to create the ideal sofa for your living room, whether you want to create a corner sofa, a comfortable lounge or a cozy sofa to fit your living space. It is also possible to place a small oak table between the armchairs for your daily use needs. The Lumo sofa adapts to your lifestyle, offering comfort, style, and endless possibilities.

Sofa Set, where flexibility
meets comfort in a soft-lined, elegantly
crafted design. This versatile sofa set allows you
to create the perfect seating arrangement tailored to
your unique space and style. With its modular pieces, you
can easily rearrange and adapt the layout to fit any room—
whether you're designing a cozy corner or a spacious lounge
area. The sofa's gently rounded edges and smooth lines
add a touch of elegance, offering both comfort and
style. Available in a variety of colors and fabrics,
this sofa set allows you to customize your
living space with ease.