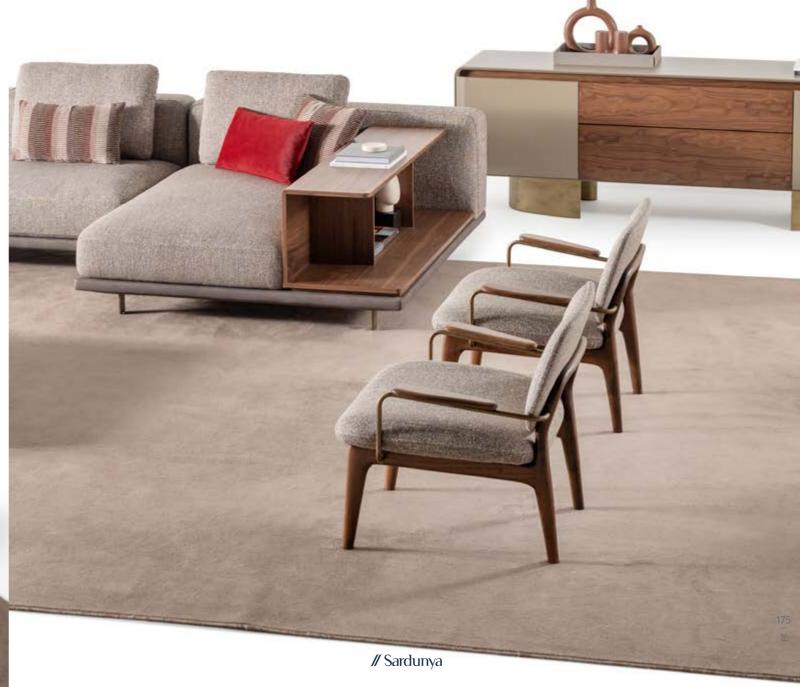

# VENEDIK COLLECTION

An icon of modern style, the
Venedik Collection offers a cozy
embrace with natural and warm
color tones. Perfectly combining
comfort and elegance, Venedik
invites you to enjoy a moment
of relaxation and peace in your
private space.

### Crafted

with a focus on natural
aesthetics, Venedik sofa set features
organic forms and gentle curves inspired by
the beauty of the outdoors. These soft, flowing lines
create a sense of comfort and relaxation, inviting you to
unwind in style. Innovatively designed for added functionality, Venedik sofa set includes an integrated table piece that
seamlessly blends with the sofa's aesthetic. This convenient feature allows you to enjoy a surface for drinks,
snacks, or decor items without the need for additional furniture pieces, maximizing space.
versatility in your living area.

Designed to elevate your living experience, Venedik sofa set with integrated table piece combines beauty, comfort, and functionality in one seamless package. Whether as a focal point in your living room or a cozy retreat in your family space, it enhances the ambiance of your home with its organic forms, neutral colors, and versatile design. Venedik sofa set features organic forms and gentle curves inspired by the beauty of the outdoors. These soft, flowing lines create a sense of comfort and relaxation, inviting you to unwind in style.

### In-

spired by the beauty of nature, Venedik armchair seamlessly combines organic elements with modern aesthetics.

The clean lines and sleek silhouette create a contemporary look, while subtle nods to natural forms and textures add warmth and character to the design. The result is a harmonious blend of modern style and natural comfort that enhances any living space. Complementing the armchair is warm and inviting coffee tables, designed to be both functional and stylish, crafted from rich, natural wood with a smooth finish and exude warmth.