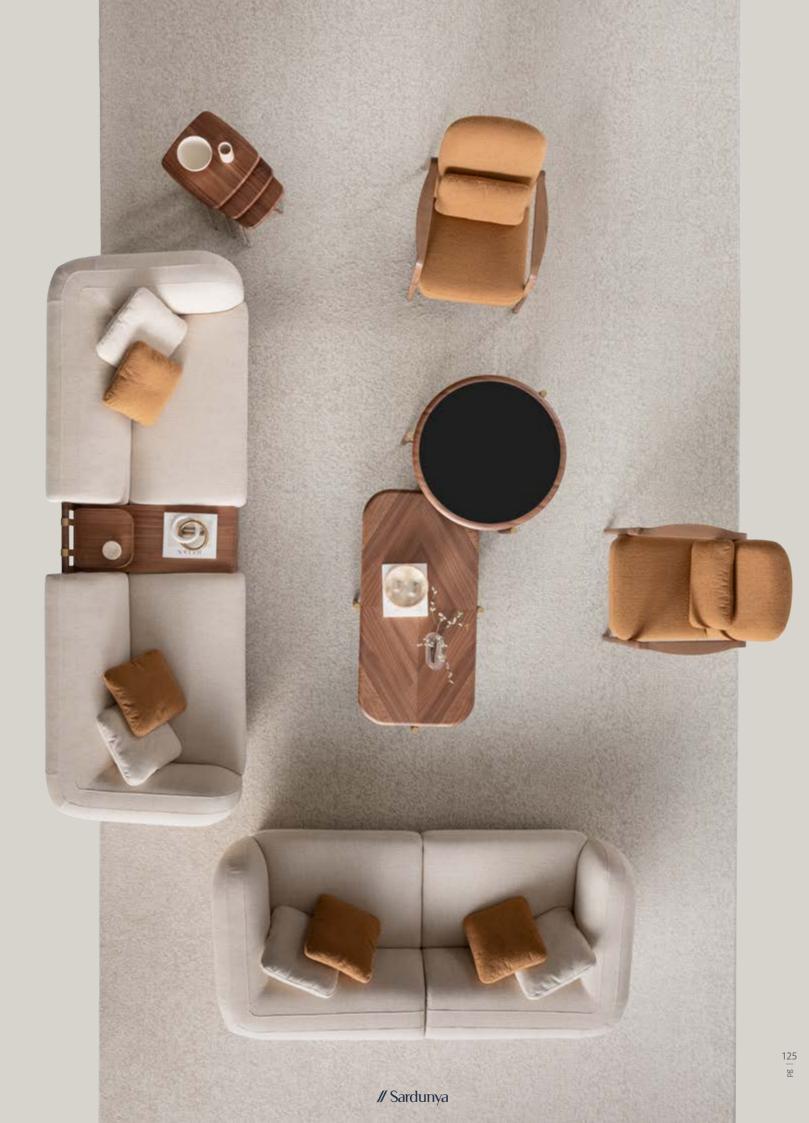

# HARMONY COLLECTION

Add a touch of refinement.

Harmony collection, meticulously
crafted with walnut, lacquer in
soft tones, and brushed gold
accents, redefines the essence of
home decor, offering a perfect
blend of opulence and understated elegance.

● TOUCH OF REFINEMENT

// Sardunya

// Sardunya

// Sardunya

HARMONY

wall unit

• THE EXCITEMENT OF INNOVATION

• A PURIST STATEMENT

# HARMONY

sofa set

# FORM AND FUNCTION IN PERFECT HARMONY

### Crafted

with precision and attention to detail, Harmony sofa set boasts clean lines and a contemporary silhouette that exudes understated elegance. The minimalist design creates a timeless aesthetic that effortlessly complements any interior style, from sleek and modern to cozy and transitional. Revolutionizing the concept of multifunctional furniture, our sofa set features an integrated table and shelf module that seamlessly merges style with practicality. Transform your living room into a functional and stylish oasis with innovative design.

The Harmony modular sofa reflects good design standards and offers an exclusive composition and seating experience.

The user can choose different modules to get the most suit-\_\_\_ able sofa spatially and functionally. Harmony is an example of a well-designed sofa reduced to basic solutions. With coffee table and storage modules, it allows you to adapt to the flow of life.