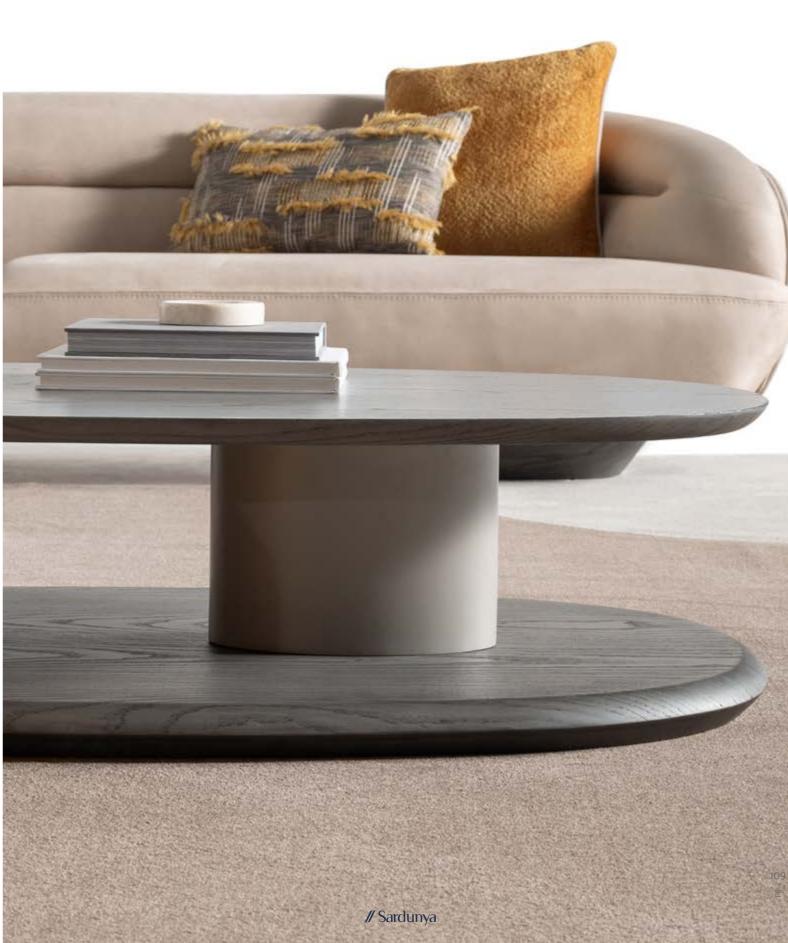

## SOHO COLLECTION

Everything that is alive is also dynamic, it has within itself an idea of superimpoised layers.

Soho is inspired by this concept: whoever observes it can distinguish the materials, the colors, the different heights that are hidden inside it.

• A BALANCE FROM NATURE

SOHO

wall unit

Discover the cozy elegance of the Soho wall unit, where your beloved items find refuge in a warm wooden embrace.

Crafted from modular shelves and compartments in exquisite wood, wall unit adds a touch of luxury to your living space while seamlessly organizing your belongings. The ribbed glass panels create captivating patterns of light and shadow, adding depth and dimension to the wall unit while providing a glimpse of the contents within. Make a statement with Soho that not only enhances your decor but also reflects your impeccable taste and discerning eye for design.

BEAUTY SENSE

Soho sofa set inspired by the fluidity of organic forms and designed to bring a sense of harmony and elegance to your living space. With its distinctive oval lines and gentle curves, this sofa set exudes a sense of natural beauty and tranquility, while the use of fabric in light and soft tones adds an inviting touch of comfort and sophistication. Its understated elegance and organic charm make it a versatile  $\triangleleft$  and stylish choice for any home.