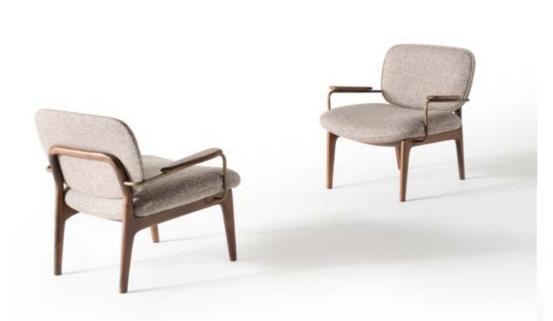

# VENEDIK COLLECTION

An icon of modern style, the
Venedik Collection offers a cozy
embrace with natural and warm
color tones. Perfectly combining
comfort and elegance, Venedik
invites you to enjoy a moment
of relaxation and peace in your
private space.

### In-

spired by the beauty of nature, Venedik armchair seamlessly combines organic elements with modern aesthetics.

The clean lines and sleek silhouette create a contemporary look, while subtle nods to natural forms and textures add warmth and character to the design. The result is a harmonious blend of modern style and natural comfort that enhances any living space. Complementing the armchair is warm and inviting coffee tables, designed to be both functional and stylish, crafted from rich, natural wood with a smooth finish and exude warmth.