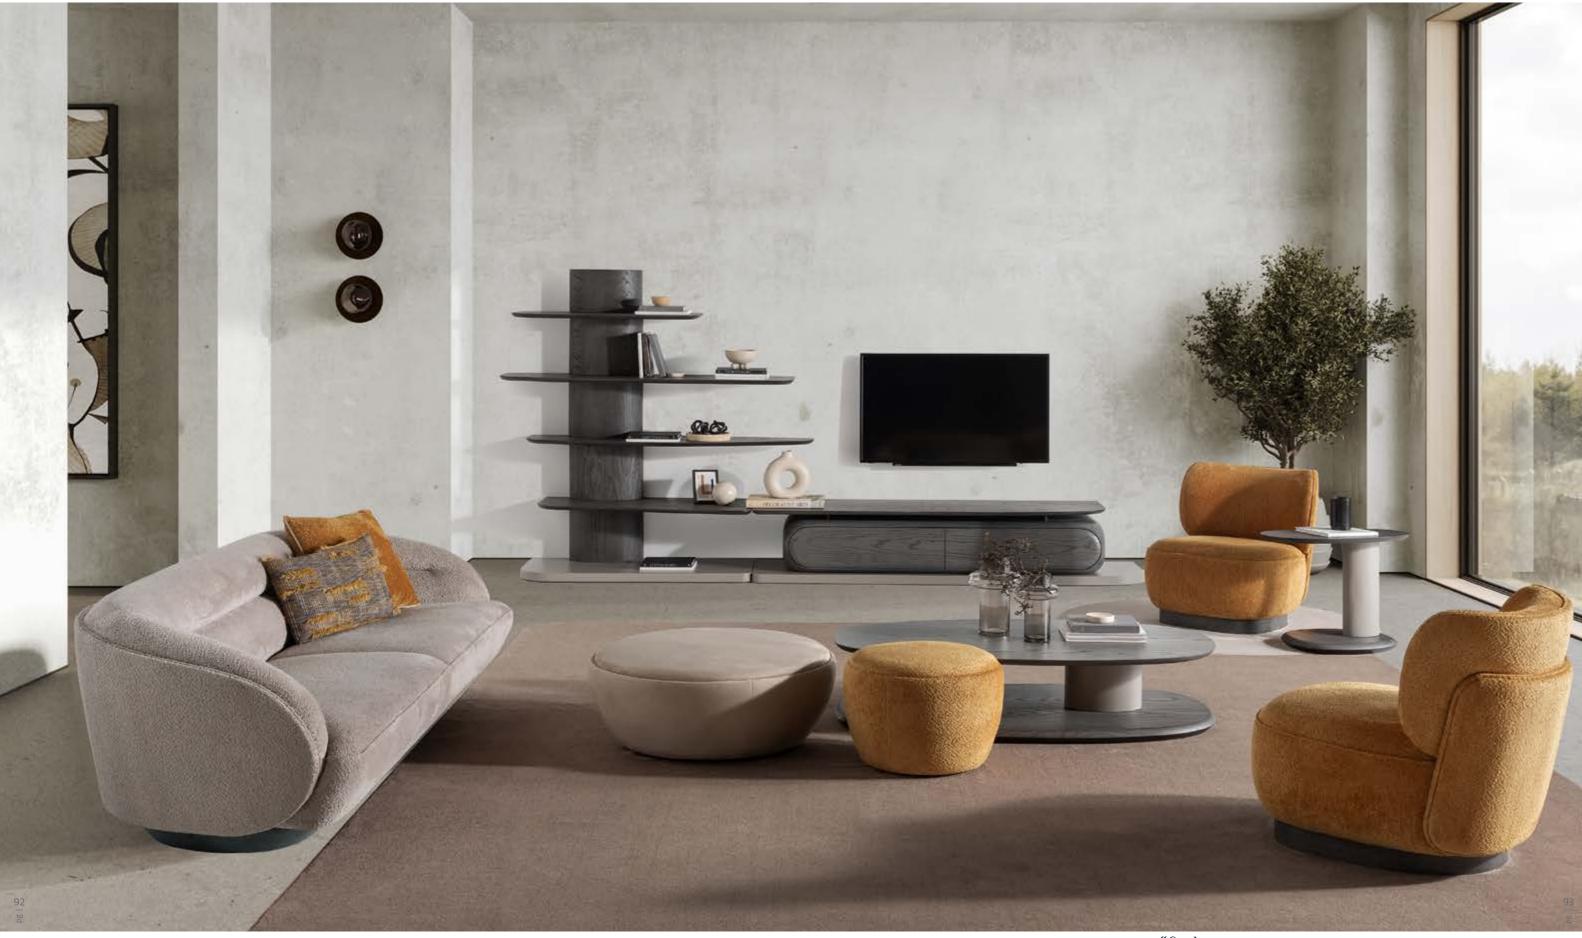

# HARMONY COLLECTION

Add a touch of refinement.

Harmony collection, meticulously
crafted with walnut, lacquer in
soft tones, and brushed gold
accents, redefines the essence of
home decor, offering a perfect
blend of opulence and understated elegance.

● TOUCH OF REFINEMENT

// Sardunya

// Sardunya

// Sardunya

HARMONY

wall unit

• THE EXCITEMENT OF INNOVATION

• A PURIST STATEMENT

### Crafted

with precision and attention to detail, Harmony sofa set boasts clean lines and a contemporary silhouette that exudes understated elegance. The minimalist design creates a timeless aesthetic that effortlessly complements any interior style, from sleek and modern to cozy and transitional. Revolutionizing the concept of multifunctional furniture, our sofa set features an integrated table and shelf module that seamlessly merges style with practicality. Transform your living room into a functional and stylish oasis with innovative design.