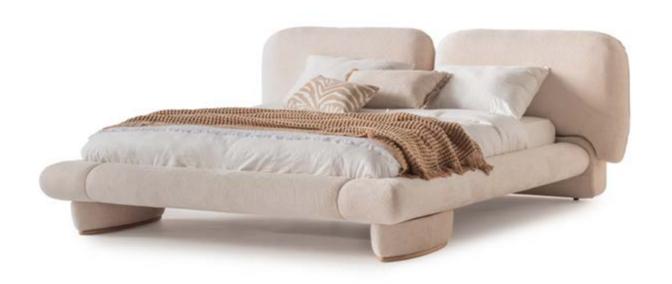

## LUMO COLLECTION

Create a space that radiates
warmth, comfort, and effortless
sophistication with the Lumo
Collection. Each piece is meticulously designed to highlight the
wood's inherent texture, while the
gentle curves offer a harmonious
contrast to the sharp edges.

CHEST OF DRAWERS

LUMO COLLECTION // bedroom

M1 Right Armed 130

100

M5 Right Armed 115

\*all dimensions in cm

\*all dimensions in cm