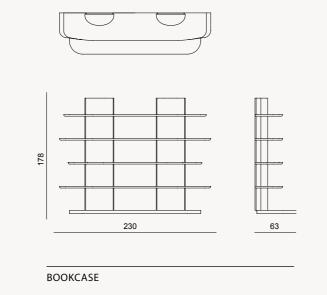

ng a serene
refuge from life's complexities. In embracing simplicity, we
discover the profound beauty that arises from unadorned
authenticity, echoing the timeless rhythms of the
natural world. Step into the realm of contemporary
sophistication with our exclusive Moon, a fusion of natural warmth and modern
aesthetics.













Moon collection sofa set with an organic design style, featuring a combination of soft and light colors, brings a sense of warmth, comfort, and personality to your living space, creating a welcoming environment for relaxation and socializing. The sofa set incorporates soft colors such as corporates soft colors such as gentle shades of green. These soft colors create a calming and serene ambiance, perfect for creating a relaxing retreat within your home.



























# VENEDIK COLLECTION

An icon of modern style, the
Venedik Collection offers a cozy
embrace with natural and warm
color tones. Perfectly combining
comfort and elegance, Venedik
invites you to enjoy a moment
of relaxation and peace in your
private space.







PRECIOUS & INTIMATE SPACES

A unique dining room to live in!

A collection of sophisticated pieces able to define precious and intimate spaces, the new Venedik dining room is a selection of single pieces manufactured by choosing the most refined materials mixed up together to create masterpieces thought to interprent timeless trends. Venedik dining room is the refined result of deep knowledge of wood and woodworking techniques.









// Sardunya





# VENEDIK



A MODERN ORGANIC LIVING SPACE

Venedik wall unit w