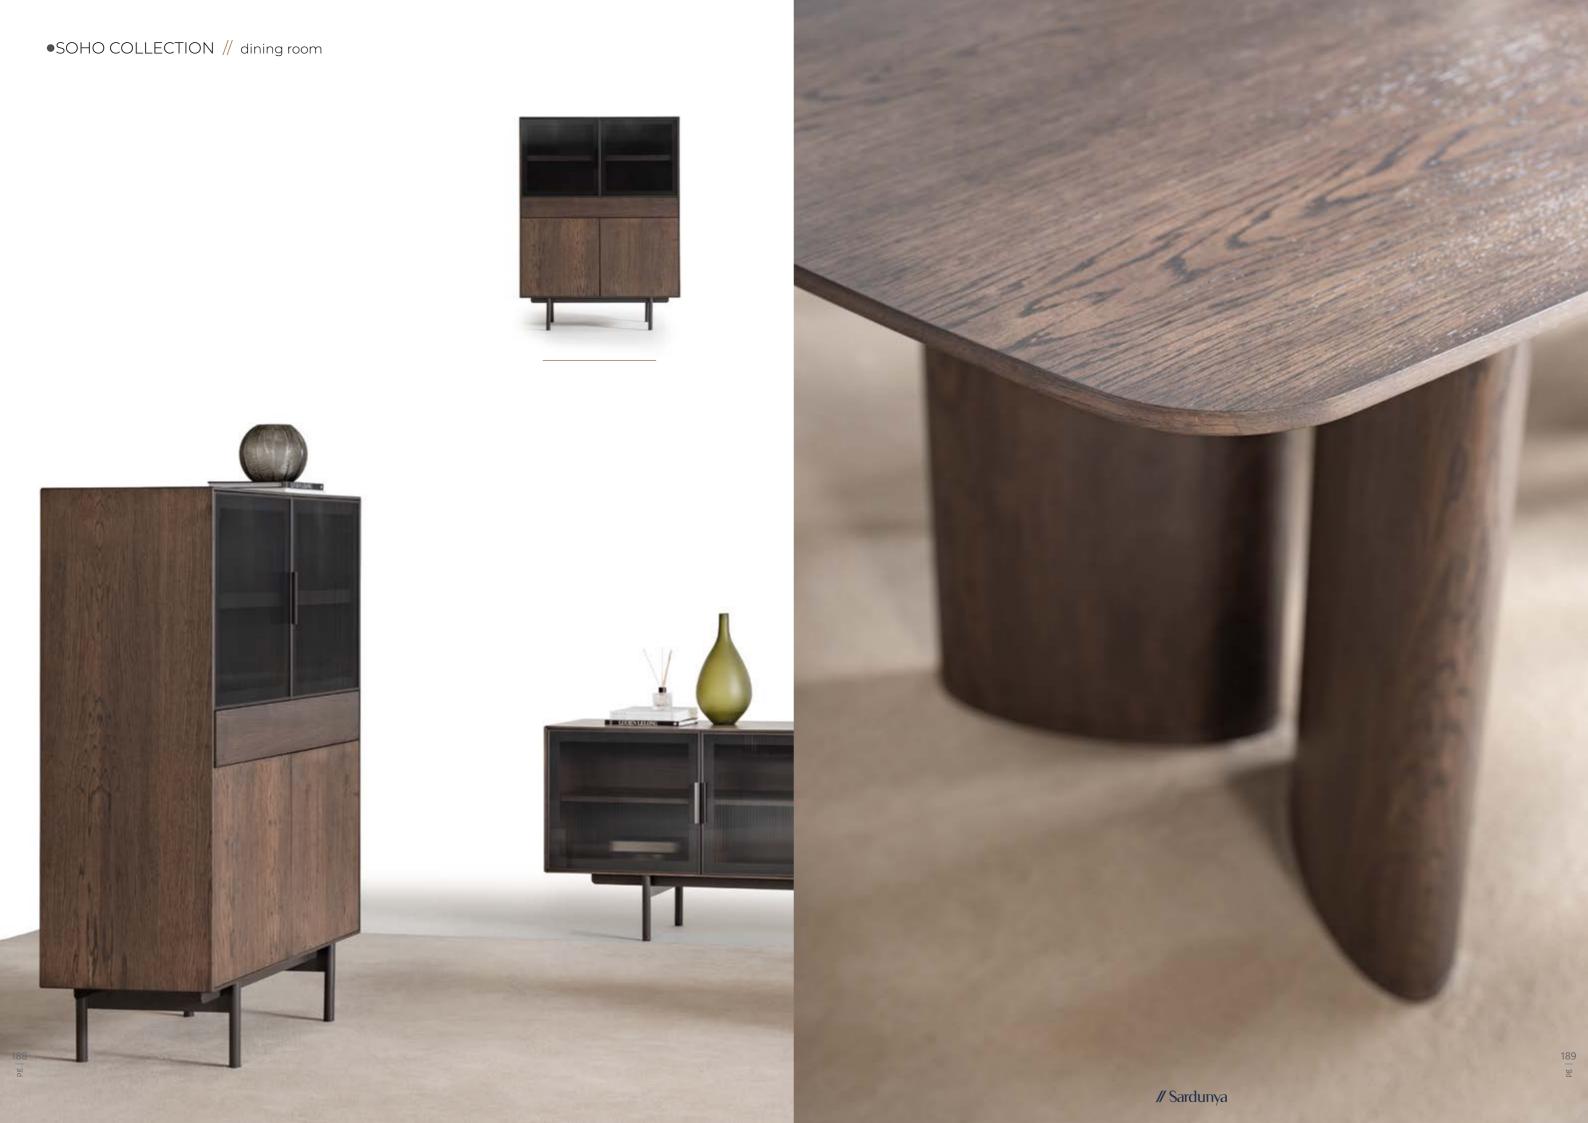

## SOHO COLLECTION

Everything that is alive is also dynamic, it has within itself an idea of superimpoised layers.

Soho is inspired by this concept: whoever observes it can distinguish the materials, the colors, the different heights that are hidden inside it.

• A BALANCE FROM NATURE

SOHO

wall unit

Discover the cozy elegance of the Soho wall unit, where your beloved items find refuge in a warm wooden embrace.

Crafted from modular shelves and compartments in exquisite wood, wall unit adds a touch of luxury to your living space while seamlessly organizing your belongings. The ribbed glass panels create captivating patterns of light and shadow, adding depth and dimension to the wall unit while providing a glimpse of the contents within. Make a statement with Soho that not only enhances your decor but also reflects your impeccable taste and discerning eye for design.