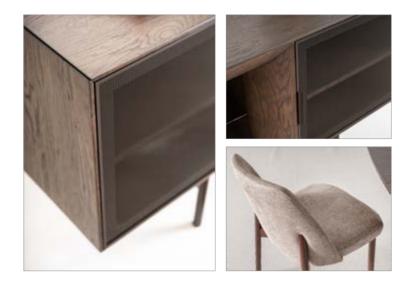

## SOHO COLLECTION

Everything that is alive is also dynamic, it has within itself an idea of superimpoised layers.

Soho is inspired by this concept: whoever observes it can distinguish the materials, the colors, the different heights that are hidden inside it.

• A BALANCE FROM NATURE

SOHO

wall unit

Discover the cozy elegance of the Soho wall unit, where your beloved items find refuge in a warm wooden embrace.

Crafted from modular shelves and compartments in exquisite wood, wall unit adds a touch of luxury to your living space while seamlessly organizing your belongings. The ribbed glass panels create captivating patterns of light and shadow, adding depth and dimension to the wall unit while providing a glimpse of the contents within. Make a statement with Soho that not only enhances your decor but also reflects your impeccable taste and discerning eye for design.