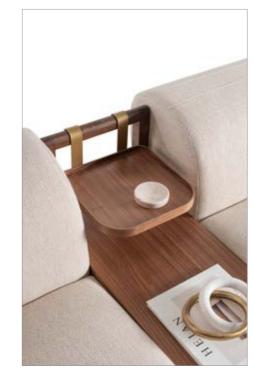

### Crafted

with a focus on natural
aesthetics, Venedik sofa set features
organic forms and gentle curves inspired by
the beauty of the outdoors. These soft, flowing lines
create a sense of comfort and relaxation, inviting you to
unwind in style. Innovatively designed for added functionality, Venedik sofa set includes an integrated table piece that
seamlessly blends with the sofa's aesthetic. This convenient feature allows you to enjoy a surface for drinks,
snacks, or decor items without the need for additional furniture pieces, maximizing space.
versatility in your living area.

Designed to elevate your living experience, Venedik sofa set with integrated table piece combines beauty, comfort, and functionality in one seamless package. Whether as a focal point in your living room or a cozy retreat in your family space, it enhances the ambiance of your home with its organic forms, neutral colors, and versatile design. Venedik sofa set features organic forms and gentle curves inspired by the beauty of the outdoors. These soft, flowing lines create a sense of comfort and relaxation, inviting you to unwind in style.