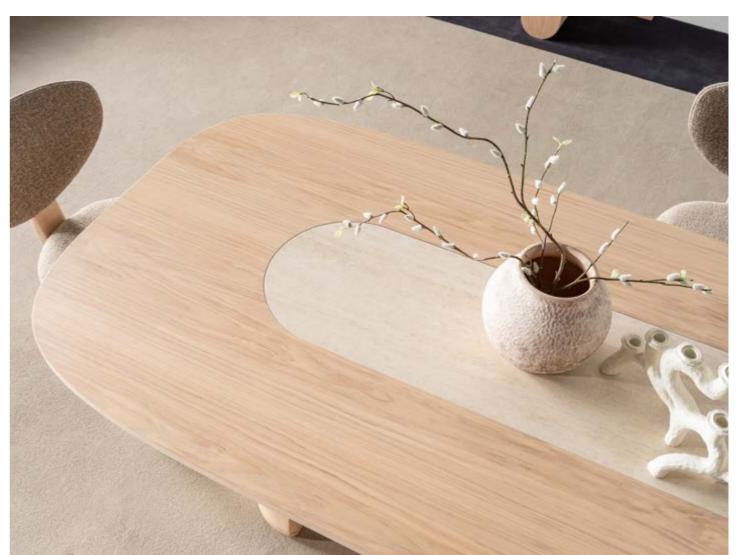

### The

hallmark of the Lumo

dining table is its gentle, rounded

edges creating a sense of openness and flow
within your home. The subtle curvature of the
tabletop adds a refined touch, making it both inviting
and functional. The smooth, soft-lined edges of the oak
veneer frame provide a gentle, contemporary silhouette,
while the marble top adds a touch of elegance and
sophistication. The rich, natural grain of the oak
contrasts beautifully with the cool surface of
the marble, resulting in a harmonious
balance of texture.