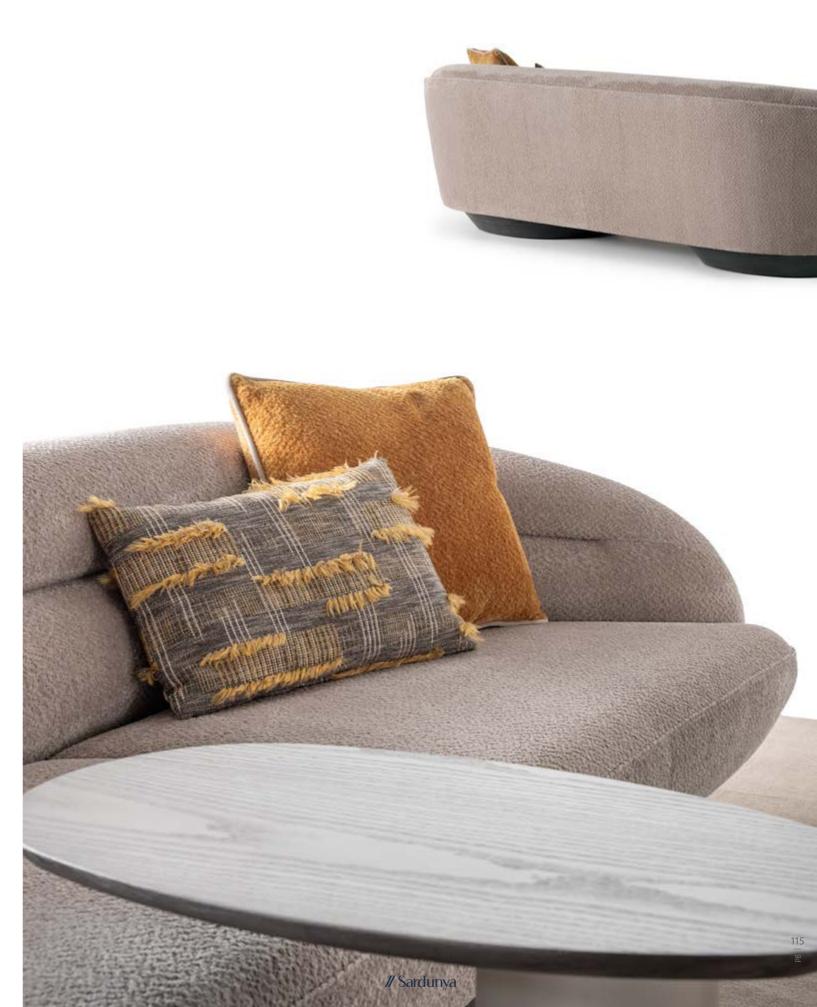

### Crafted

with a focus on natural
aesthetics, Venedik sofa set features
organic forms and gentle curves inspired by
the beauty of the outdoors. These soft, flowing lines
create a sense of comfort and relaxation, inviting you to
unwind in style. Innovatively designed for added functionality, Venedik sofa set includes an integrated table piece that
seamlessly blends with the sofa's aesthetic. This convenient feature allows you to enjoy a surface for drinks,
snacks, or decor items without the need for additional furniture pieces, maximizing space.
versatility in your living area.

Designed to elevate your living experience, Venedik sofa set with integrated table piece combines beauty, comfort, and functionality in one seamless package. Whether as a focal point in your living room or a cozy retreat in your family space, it enhances the ambiance of your home with its organic forms, neutral colors, and versatile design. Venedik sofa set features organic forms and gentle curves inspired by the beauty of the outdoors. These soft, flowing lines create a sense of comfort and relaxation, inviting you to unwind in style.