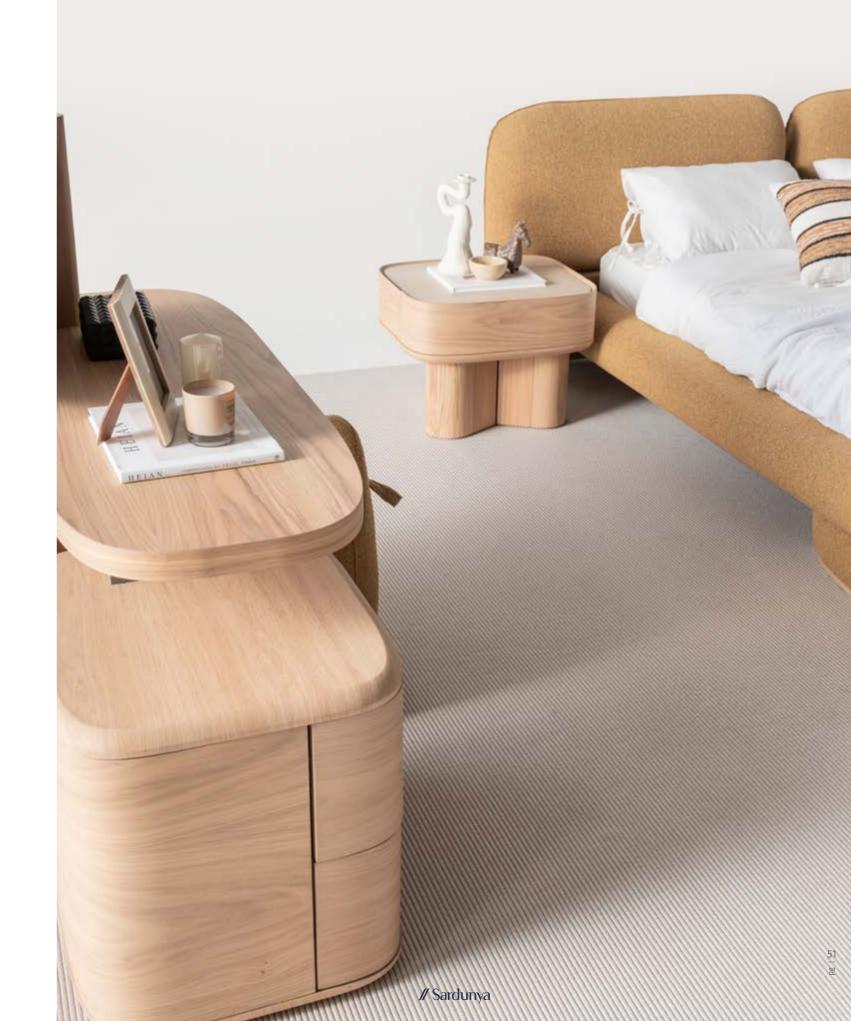

// Sardunya

• ADMIRATION FOR THE ORGANIC FORMS OF NATURE.

// Sardunya

SIDEBOARD

WALL UNIT

COFFEE TABLE

52

NIGHTSTAND

CHEST OF DRAWERS

LUMO COLLECTION // bedroom

M1 Right Armed 130

100

M5 Right Armed 115

\*all dimensions in cm

\*all dimensions in cm