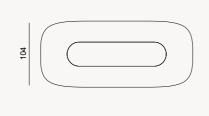

CHEST OF DRAWERS

LUMO COLLECTION // bedroom

M1 Right Armed 130

100

M5 Right Armed 115

\*all dimensions in cm

\*all dimensions in cm