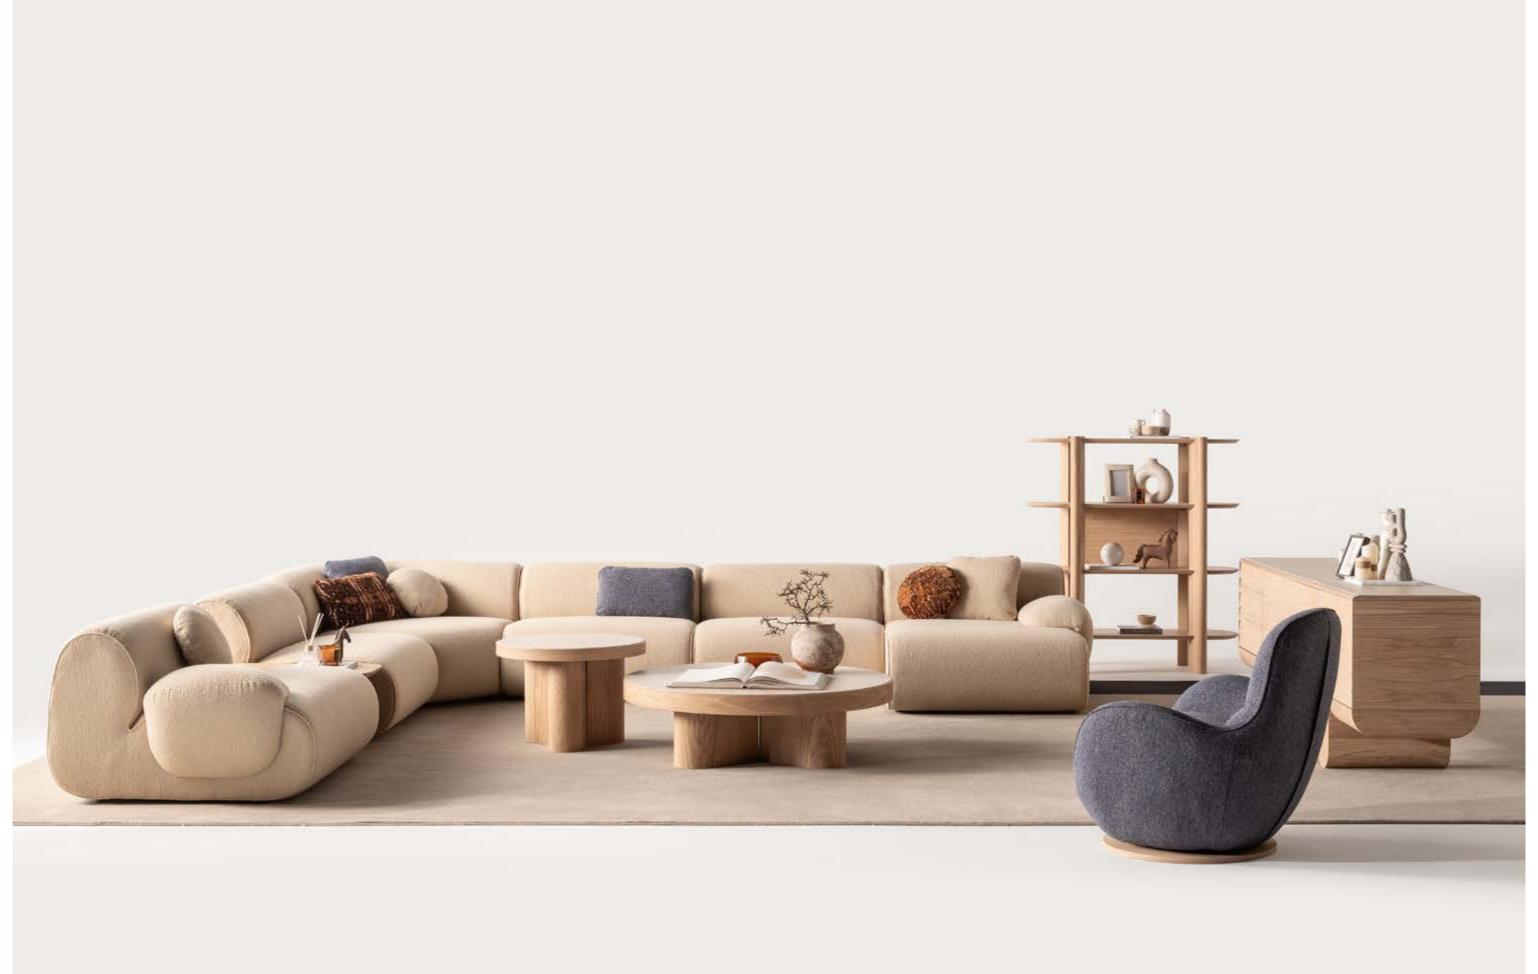

### Lumo

Sofa Set, where flexibility
meets comfort in a soft-lined, elegantly
crafted design. This versatile sofa set allows you
to create the perfect seating arrangement tailored to
your unique space and style. With its modular pieces, you
can easily rearrange and adapt the layout to fit any room—
whether you're designing a cozy corner or a spacious lounge
area. The sofa's gently rounded edges and smooth lines
add a touch of elegance, offering both comfort and
style. Available in a variety of colors and fabrics,
this sofa set allows you to customize your

• THE FLEXIBILITY TO CREATE THE IDEAL LAYOUT

// Sardunya

balance between contemporary design, sartorial construction and artisanal  $\sum$  manufacturing. It adds modular elements to create the ideal sofa for your living room, whether you want to create a corner sofa, a comfortable lounge or a cozy sofa to fit your living space. It is also possible to place a small oak table between the armchairs for your daily use needs. The Lumo sofa adapts to your lifestyle, offering comfort, style, and endless possibilities.

Sofa Set, where flexibility
meets comfort in a soft-lined, elegantly
crafted design. This versatile sofa set allows you
to create the perfect seating arrangement tailored to
your unique space and style. With its modular pieces, you
can easily rearrange and adapt the layout to fit any room—
whether you're designing a cozy corner or a spacious lounge
area. The sofa's gently rounded edges and smooth lines
add a touch of elegance, offering both comfort and
style. Available in a variety of colors and fabrics,
this sofa set allows you to customize your
living space with ease.