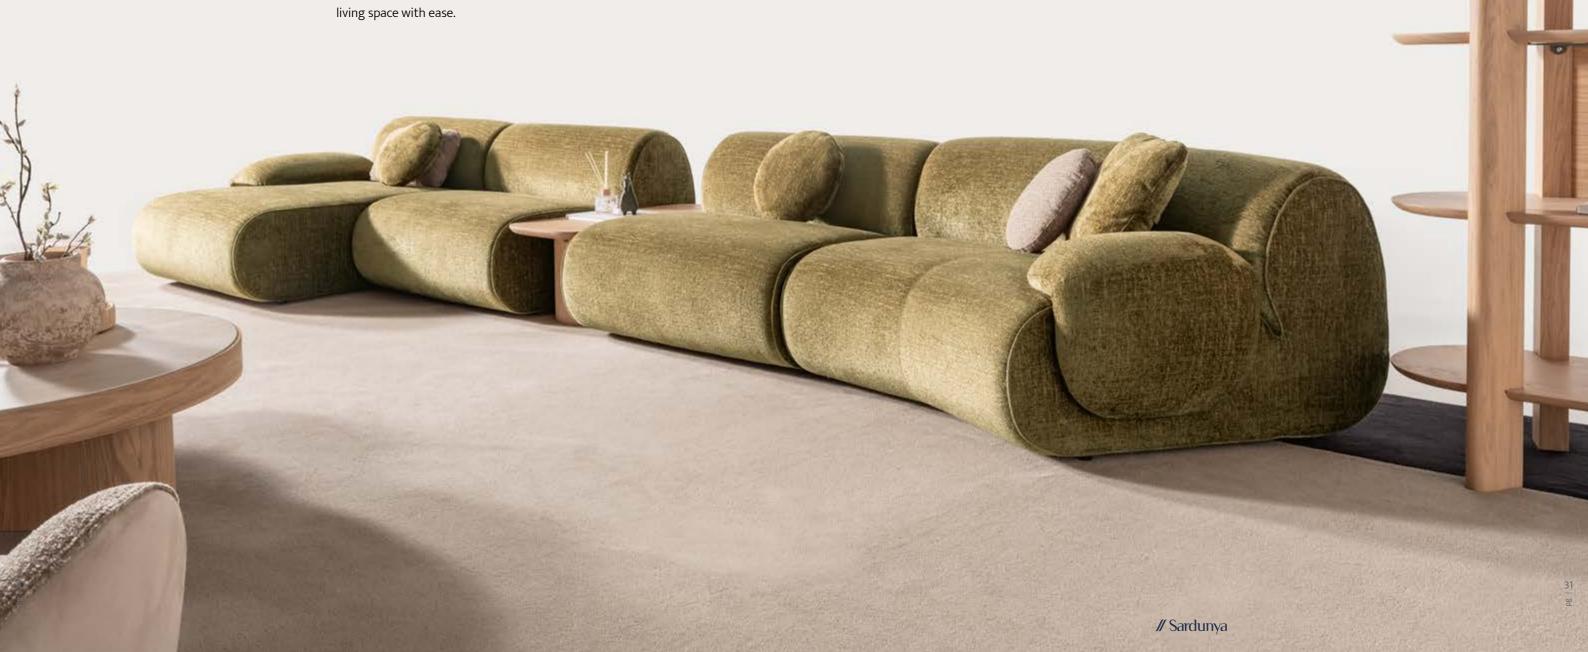

### Lumo

Sofa Set, where flexibility
meets comfort in a soft-lined, elegantly
crafted design. This versatile sofa set allows you
to create the perfect seating arrangement tailored to
your unique space and style. With its modular pieces, you
can easily rearrange and adapt the layout to fit any room—
whether you're designing a cozy corner or a spacious lounge
area. The sofa's gently rounded edges and smooth lines
add a touch of elegance, offering both comfort and
style. Available in a variety of colors and fabrics,
this sofa set allows you to customize your

• THE FLEXIBILITY TO CREATE THE IDEAL LAYOUT

// Sardunya

balance between contemporary design, sartorial construction and artisanal  $\sum$  manufacturing. It adds modular elements to create the ideal sofa for your living room, whether you want to create a corner sofa, a comfortable lounge or a cozy sofa to fit your living space. It is also possible to place a small oak table between the armchairs for your daily use needs. The Lumo sofa adapts to your lifestyle, offering comfort, style, and endless possibilities.

Sofa Set, where flexibility
meets comfort in a soft-lined, elegantly
crafted design. This versatile sofa set allows you
to create the perfect seating arrangement tailored to
your unique space and style. With its modular pieces, you
can easily rearrange and adapt the layout to fit any room—
whether you're designing a cozy corner or a spacious lounge
area. The sofa's gently rounded edges and smooth lines
add a touch of elegance, offering both comfort and
style. Available in a variety of colors and fabrics,
this sofa set allows you to customize your
living space with ease.