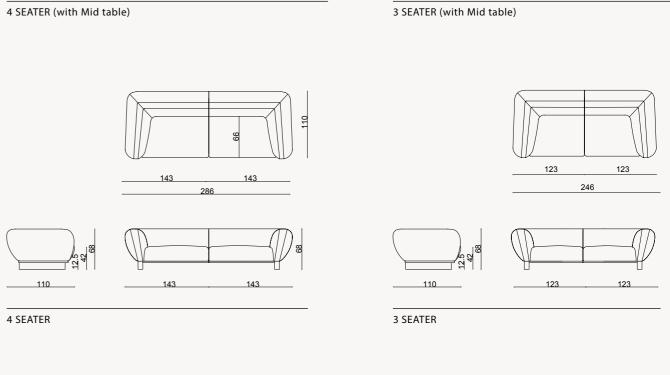

### Lumo

Sofa Set, where flexibility
meets comfort in a soft-lined, elegantly
crafted design. This versatile sofa set allows you
to create the perfect seating arrangement tailored to
your unique space and style. With its modular pieces, you
can easily rearrange and adapt the layout to fit any room—
whether you're designing a cozy corner or a spacious lounge
area. The sofa's gently rounded edges and smooth lines
add a touch of elegance, offering both comfort and
style. Available in a variety of colors and fabrics,
this sofa set allows you to customize your

• THE FLEXIBILITY TO CREATE THE IDEAL LAYOUT

// Sardunya

balance between contemporary design, sartorial construction and artisanal  $\sum$  manufacturing. It adds modular elements to create the ideal sofa for your living room, whether you want to create a corner sofa, a comfortable lounge or a cozy sofa to fit your living space. It is also possible to place a small oak table between the armchairs for your daily use needs. The Lumo sofa adapts to your lifestyle, offering comfort, style, and endless possibilities.

Sofa Set, where flexibility
meets comfort in a soft-lined, elegantly
crafted design. This versatile sofa set allows you
to create the perfect seating arrangement tailored to
your unique space and style. With its modular pieces, you
can easily rearrange and adapt the layout to fit any room—
whether you're designing a cozy corner or a spacious lounge
area. The sofa's gently rounded edges and smooth lines
add a touch of elegance, offering both comfort and
style. Available in a variety of colors and fabrics,
this sofa set allows you to customize your
living space with ease.