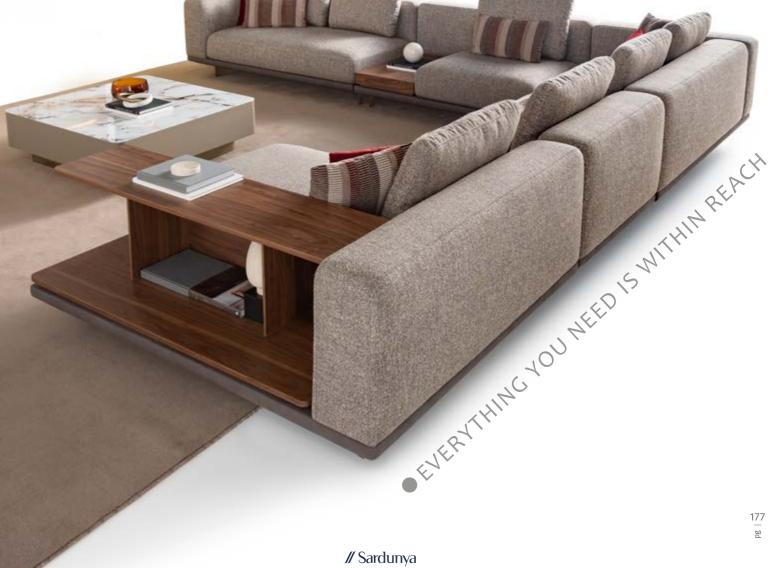

# MOVENTO COLLECTION

Inspired by the fascinating organic forms of nature, Movento
Sofa Set adds both an aesthetic and functional touch to your living spaces. Taking a step back from the speed of modern life and meeting the relaxing forms offered by nature.

# graceful curves of

Movento evoke warmth and tranquility in spaces, reflecting our admiration for the organic forms of nature. Its modular structure can be easily rearranged to meet all kinds of spaces and needs; it adapts to every different layout, from large seating areas to intimate corner arrangements. Made with high quality fabrics and carefully selected materials, Movento offers a long-lasting and comfortable seating experience. Deep seating areas and ergonomic back recline maximize the pleasure of sitting.