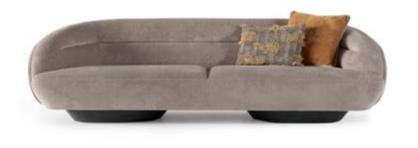

### Crafted

with a focus on natural
aesthetics, Venedik sofa set features
organic forms and gentle curves inspired by
the beauty of the outdoors. These soft, flowing lines
create a sense of comfort and relaxation, inviting you to
unwind in style. Innovatively designed for added functionality, Venedik sofa set includes an integrated table piece that
seamlessly blends with the sofa's aesthetic. This convenient feature allows you to enjoy a surface for drinks,
snacks, or decor items without the need for additional furniture pieces, maximizing space.
versatility in your living area.

Designed to elevate your living experience, Venedik sofa set with integrated table piece combines beauty, comfort, and functionality in one seamless package. Whether as a focal point in your living room or a cozy retreat in your family space, it enhances the ambiance of your home with its organic forms, neutral colors, and versatile design. Venedik sofa set features organic forms and gentle curves inspired by the beauty of the outdoors. These soft, flowing lines create a sense of comfort and relaxation, inviting you to unwind in style.