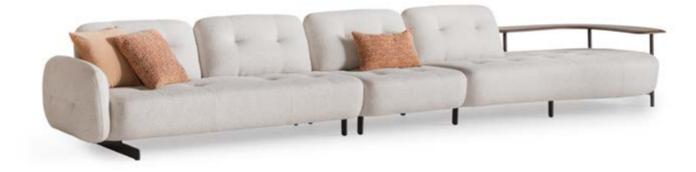

# OSLO COLLECTION

The light and discreet design, suitable for different environments, is embellished by an elegant covering. Comfortable and compact, Oslo is a very versatile sofa set, able to emphazise every room with its pure design and suggest familiarity elegantly.

At the heart of Oslo sofa set lies a sleek and minimalist design, accentuated by elegant metal legs that exude sophistication. These slender legs not only provide sturdy support but also elevate the overall aesthetic of the sofa set, adding a touch of refinement to any room. To infuse your living space with personality and charm, Oslo sofa set comes adorned with vibrant cushions that add a pop of color and vibrancy to customize the look of your sofa set, making it uniquely yours.

### Oslo

sofa set, designed to redefine comfort and versatility in your living space. With the ability to move the back forward or backward, our sofa set offers an expanding usage area that maximizes space efficiency in your living room. By simply adjusting the position of the back, you can create additional seating space or extend the sofa into a spacious lounge area, making it perfect for hosting guests or stretching out and unwinding after a long day. Transform your living room into a versatile and inviting space where you can relax.