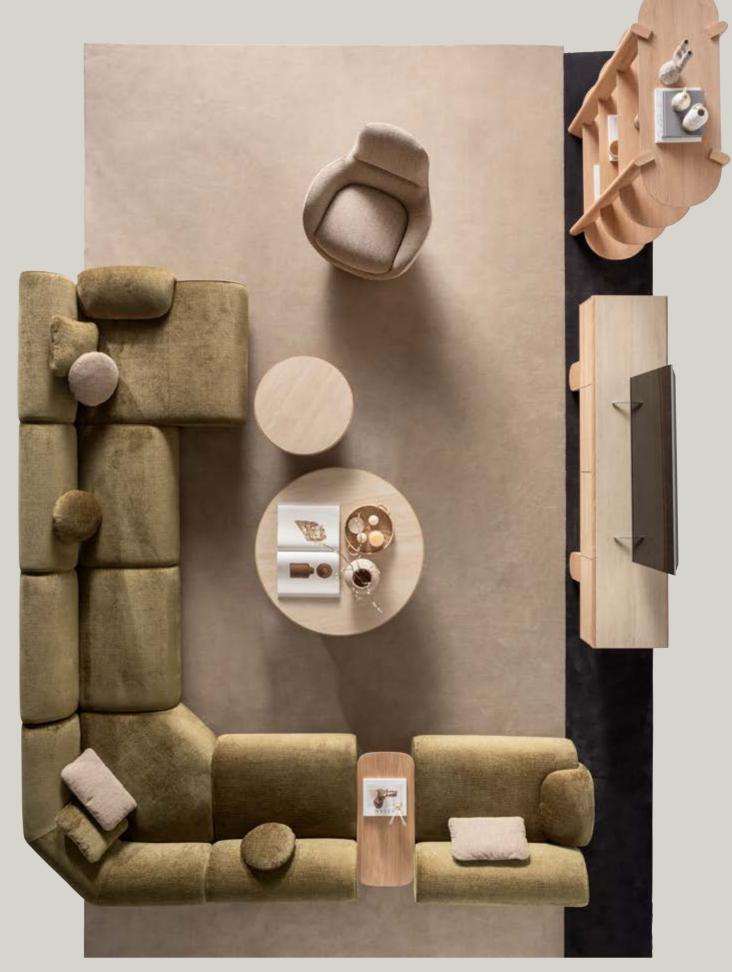

## LUMO COLLECTION

Create a space that radiates
warmth, comfort, and effortless
sophistication with the Lumo
Collection. Each piece is meticulously designed to highlight the
wood's inherent texture, while the
gentle curves offer a harmonious
contrast to the sharp edges.

• INHERENT WOOD GRAIN AND TEXTURE

### The

hallmark of the Lumo

dining table is its gentle, rounded

edges creating a sense of openness and flow
within your home. The subtle curvature of the
tabletop adds a refined touch, making it both inviting
and functional. The smooth, soft-lined edges of the oak
veneer frame provide a gentle, contemporary silhouette,
while the marble top adds a touch of elegance and
sophistication. The rich, natural grain of the oak
contrasts beautifully with the cool surface of
the marble, resulting in a harmonious
balance of texture.

### Lumo

Sofa Set, where flexibility
meets comfort in a soft-lined, elegantly
crafted design. This versatile sofa set allows you
to create the perfect seating arrangement tailored to
your unique space and style. With its modular pieces, you
can easily rearrange and adapt the layout to fit any room—
whether you're designing a cozy corner or a spacious lounge
area. The sofa's gently rounded edges and smooth lines
add a touch of elegance, offering both comfort and
style. Available in a variety of colors and fabrics,
this sofa set allows you to customize your

• THE FLEXIBILITY TO CREATE THE IDEAL LAYOUT

// Sardunya

balance between contemporary design, sartorial construction and artisanal  $\sum$  manufacturing. It adds modular elements to create the ideal sofa for your living room, whether you want to create a corner sofa, a comfortable lounge or a cozy sofa to fit your living space. It is also possible to place a small oak table between the armchairs for your daily use needs. The Lumo sofa adapts to your lifestyle, offering comfort, style, and endless possibilities.

Sofa Set, where flexibility
meets comfort in a soft-lined, elegantly
crafted design. This versatile sofa set allows you
to create the perfect seating arrangement tailored to
your unique space and style. With its modular pieces, you
can easily rearrange and adapt the layout to fit any room—
whether you're designing a cozy corner or a spacious lounge
area. The sofa's gently rounded edges and smooth lines
add a touch of elegance, offering both comfort and
style. Available in a variety of colors and fabrics,
this sofa set allows you to customize your
living space with ease.

// Sardunya

• ADMIRATION FOR THE ORGANIC FORMS OF NATURE.

// Sardunya

SIDEBOARD

WALL UNIT

COFFEE TABLE

52

NIGHTSTAND