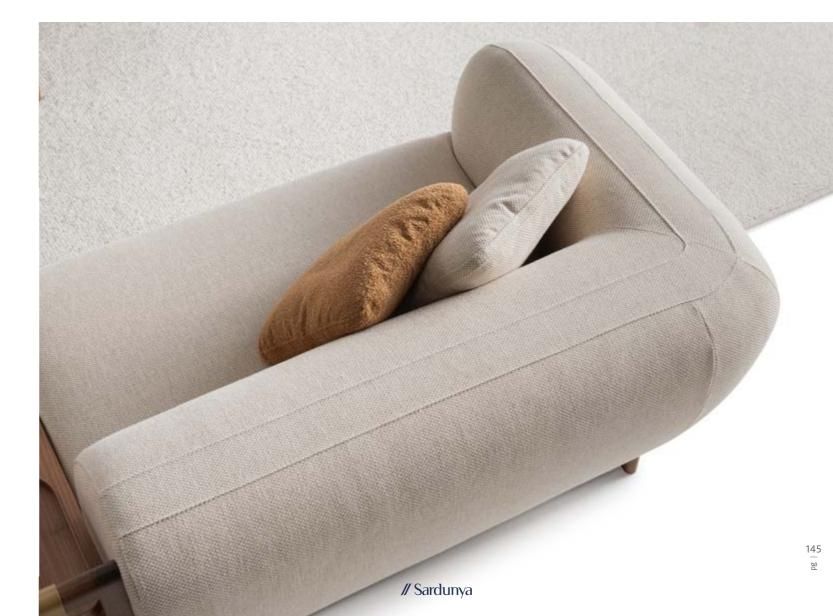

the sofa's aesthetic. This convenient feature allows you to enjoy a surface for drinks,
snacks, or decor items without the need for additional furniture pieces, maximizing space.
versatility in your living area.



Designed to elevate your living experience, Venedik sofa set with integrated table piece combines beauty, comfort, and functionality in one seamless package. Whether as a focal point in your living room or a cozy retreat in your family space, it enhances the ambiance of your home with its organic forms, neutral colors, and versatile design. Venedik sofa set features organic forms and gentle curves inspired by the beauty of the outdoors. These soft, flowing lines create a sense of comfort and relaxation, inviting you to unwind in style.







DETAILS THAT MAKE LIFE EASIER







### In-

spired by the beauty of nature, Venedik armchair seamlessly combines organic elements with modern aesthetics.

The clean lines and sleek silhouette create a contemporary look, while subtle nods to natural forms and textures add warmth and character to the design. The result is a harmonious blend of modern style and natural comfort that enhances any living space. Complementing the armchair is warm and inviting coffee tables, designed to be both functional and stylish, crafted from rich, natural wood with a smooth finish and exude warmth.















AN INVITATION TO TIMELESS COMFORT



// Sardunya

285















# HARMONY COLLECTION

Add a touch of refinement.

Harmony collection, meticulously
crafted with walnut, lacquer in
soft tones, and brushed gold
accents, redefines