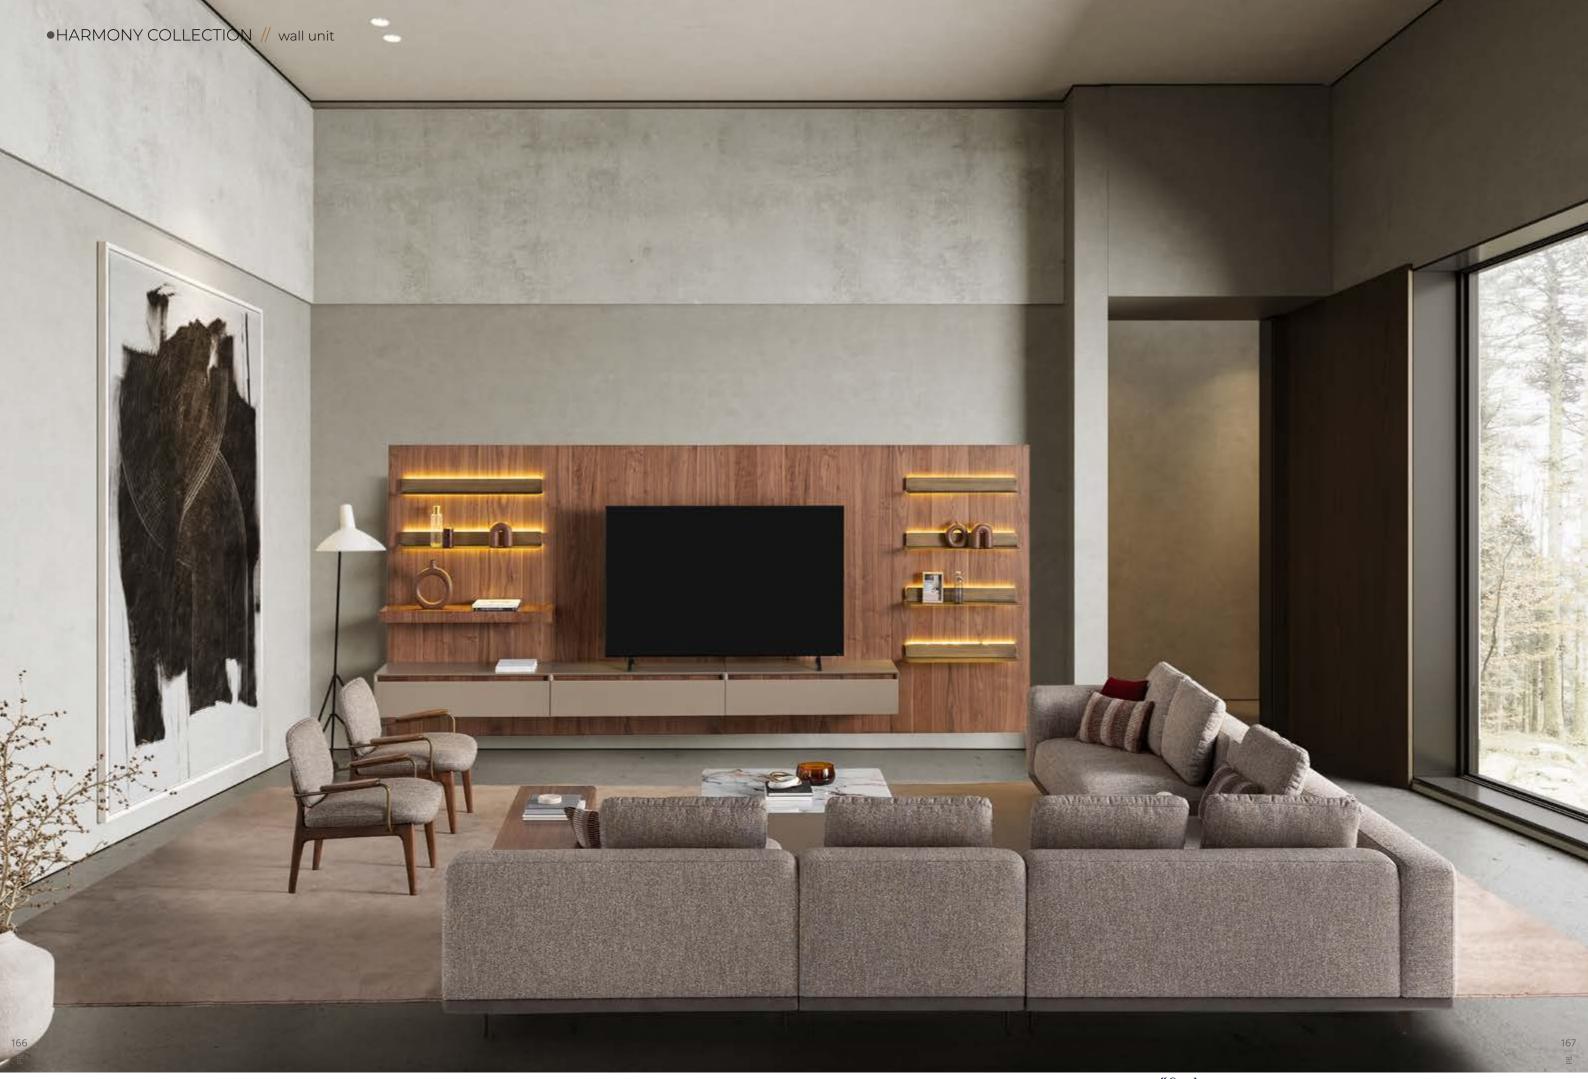

# HARMONY COLLECTION

Add a touch of refinement.

Harmony collection, meticulously
crafted with walnut, lacquer in
soft tones, and brushed gold
accents, redefines the essence of
home decor, offering a perfect
blend of opulence and understated elegance.

● TOUCH OF REFINEMENT

// Sardunya

// Sardunya

// Sardunya

HARMONY

wall unit

• THE EXCITEMENT OF INNOVATION

• A PURIST STATEMENT