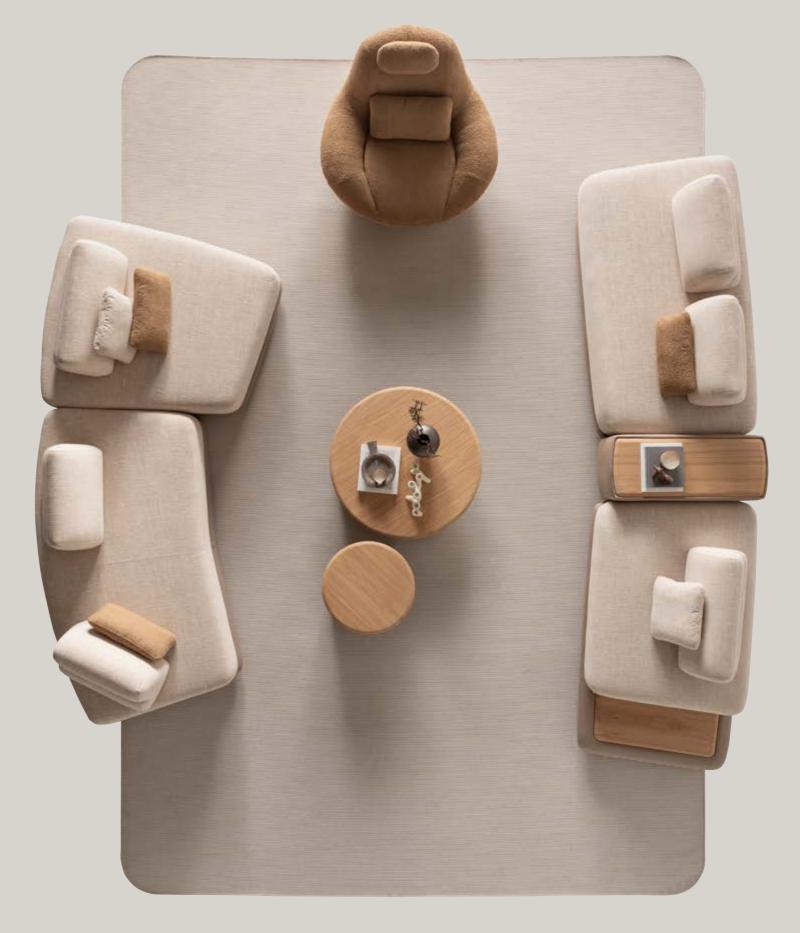

## LUMO COLLECTION

Create a space that radiates
warmth, comfort, and effortless
sophistication with the Lumo
Collection. Each piece is meticulously designed to highlight the
wood's inherent texture, while the
gentle curves offer a harmonious
contrast to the sharp edges.

### Lumo

Sofa Set, where flexibility
meets comfort in a soft-lined, elegantly
crafted design. This versatile sofa set allows you
to create the perfect seating arrangement tailored to
your unique space and style. With its modular pieces, you
can easily rearrange and adapt the layout to fit any room—
whether you're designing a cozy corner or a spacious lounge
area. The sofa's gently rounded edges and smooth lines
add a touch of elegance, offering both comfort and
style. Available in a variety of colors and fabrics,
this sofa set allows you to customize your

• THE FLEXIBILITY TO CREATE THE IDEAL LAYOUT

// Sardunya

balance between contemporary design, sartorial construction and artisanal  $\sum$  manufacturing. It adds modular elements to create the ideal sofa for your living room, whether you want to create a corner sofa, a comfortable lounge or a cozy sofa to fit your living space. It is also possible to place a small oak table between the armchairs for your daily use needs. The Lumo sofa adapts to your lifestyle, offering comfort, style, and endless possibilities.

Sofa Set, where flexibility
meets comfort in a soft-lined, elegantly
crafted design. This versatile sofa set allows you
to create the perfect seating arrangement tailored to
your unique space and style. With its modular pieces, you
can easily rearrange and adapt the layout to fit any room—
whether you're designing a cozy corner or a spacious lounge
area. The sofa's gently rounded edges and smooth lines
add a touch of elegance, offering both comfort and
style. Available in a variety of colors and fabrics,
this sofa set allows you to customize your
living space with ease.