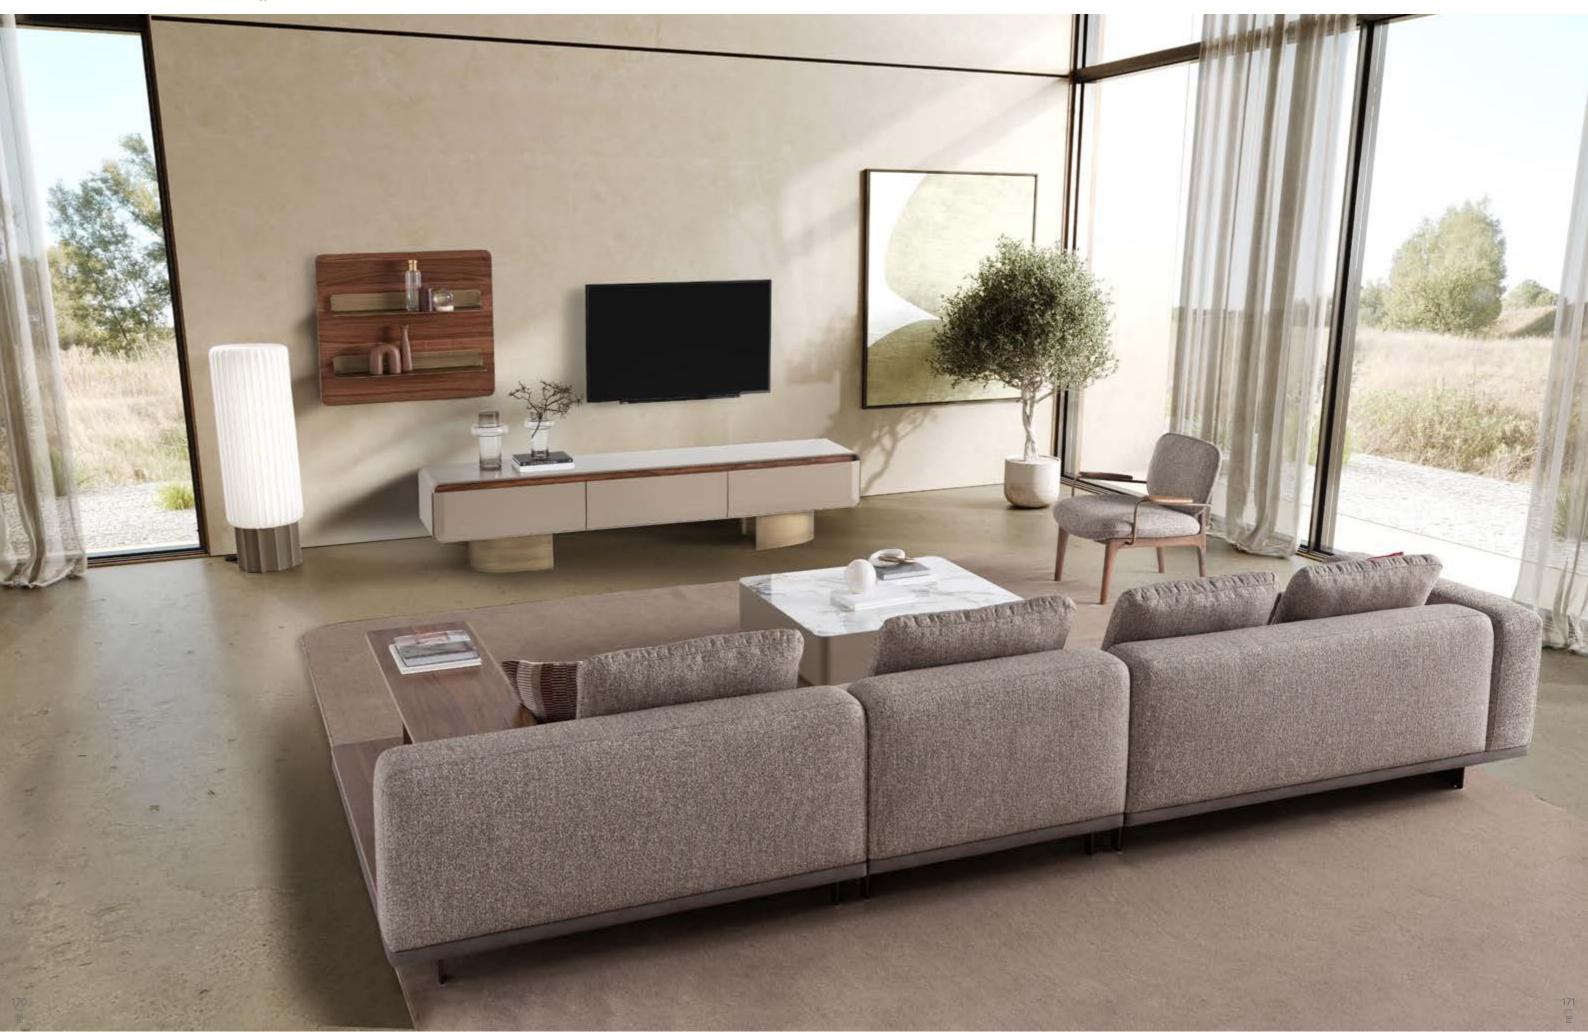

## LUMO COLLECTION

Create a space that radiates
warmth, comfort, and effortless
sophistication with the Lumo
Collection. Each piece is meticulously designed to highlight the
wood's inherent texture, while the
gentle curves offer a harmonious
contrast to the sharp edges.

### Lumo

Sofa Set, where flexibility
meets comfort in a soft-lined, elegantly
crafted design. This versatile sofa set allows you
to create the perfect seating arrangement tailored to
your unique space and style. With its modular pieces, you
can easily rearrange and adapt the layout to fit any room—
whether you're designing a cozy corner or a spacious lounge
area. The sofa's gently rounded edges and smooth lines
add a touch of elegance, offering both comfort and
style. Available in a variety of colors and fabrics,
this sofa set allows you to customize your

• THE FLEXIBILITY TO CREATE THE IDEAL LAYOUT

// Sardunya

balance between contemporary design, sartorial construction and artisanal  $\sum$  manufacturing. It adds modular elements to create the ideal sofa for your living room, whether you want to create a corner sofa, a comfortable lounge or a cozy sofa to fit your living space. It is also possible to place a small oak table between the armchairs for your daily use needs. The Lumo sofa adapts to your lifestyle, offering comfort, style, and endless possibilities.

Sofa Set, where flexibility
meets comfort in a soft-lined, elegantly
crafted design. This versatile sofa set allows you
to create the perfect seating arrangement tailored to
your unique space and style. With its modular pieces, you
can easily rearrange and adapt the layout to fit any room—
whether you're designing a cozy corner or a spacious lounge
area. The sofa's gently rounded edges and smooth lines
add a touch of elegance, offering both comfort and
style. Available in a variety of colors and fabrics,
this sofa set allows you to customize your
living space with ease.