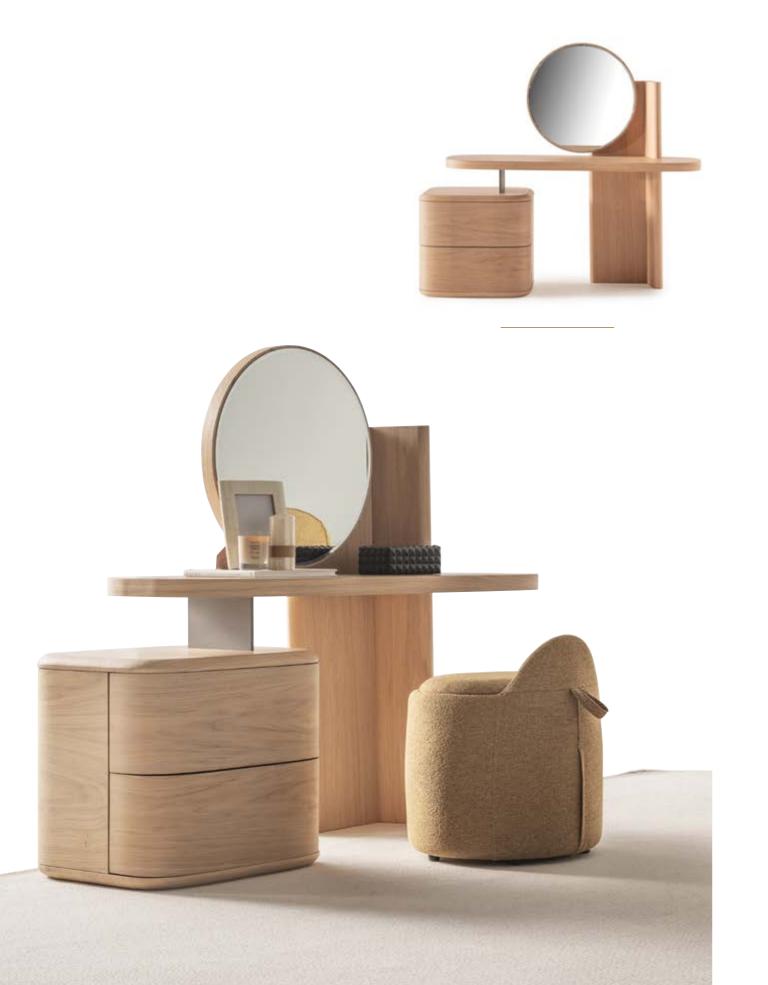

// Sardunya

• ADMIRATION FOR THE ORGANIC FORMS OF NATURE.

// Sardunya

SIDEBOARD

WALL UNIT

COFFEE TABLE

52

NIGHTSTAND

CHEST OF DRAWERS

LUMO COLLECTION // bedroom

M1 Right Armed 130

100

M5 Right Armed 115

\*all dimensions in cm

\*all dimensions in cm