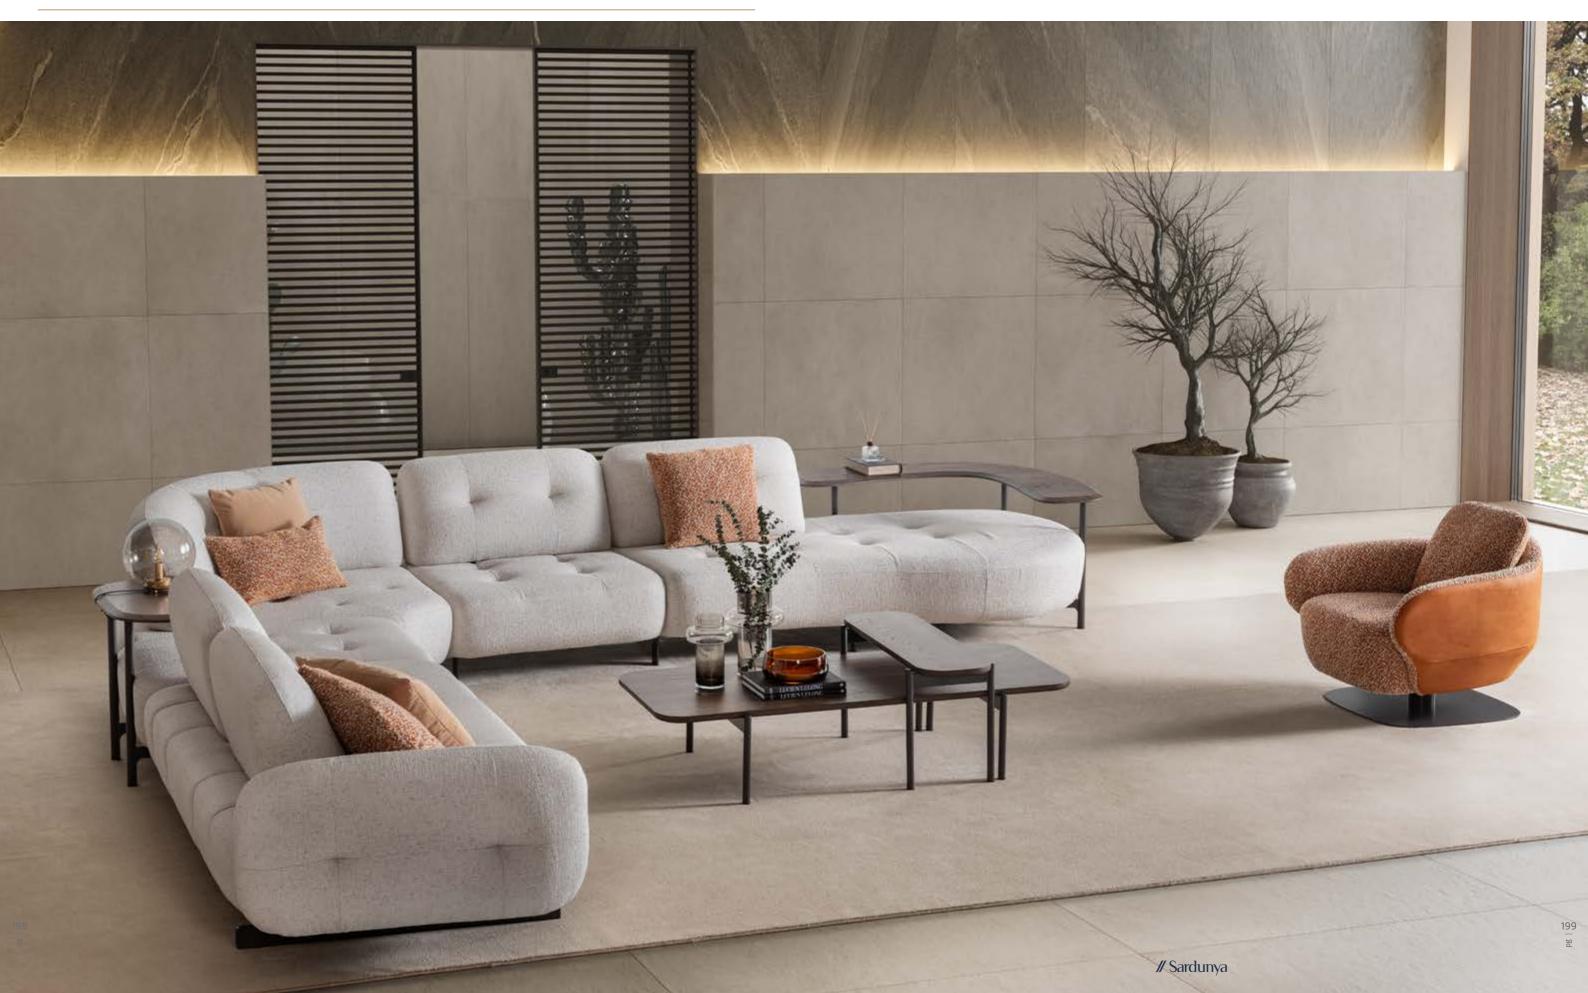

## SOHO COLLECTION

Everything that is alive is also dynamic, it has within itself an idea of superimpoised layers.

Soho is inspired by this concept: whoever observes it can distinguish the materials, the colors, the different heights that are hidden inside it.

BEAUTY SENSE

Soho sofa set inspired by the fluidity of organic forms and designed to bring a sense of harmony and elegance to your living space. With its distinctive oval lines and gentle curves, this sofa set exudes a sense of natural beauty and tranquility, while the use of fabric in light and soft tones adds an inviting touch of comfort and sophistication. Its understated elegance and organic charm make it a versatile  $\triangleleft$  and stylish choice for any home.

// Sardunya

• UNCONVENTIONAL INTERACTIVE LIVING SPACES

// Sardunya

// Sardunya

• SUPPORT DIFFERENT LIVING SCENAROIS

// Sardunya