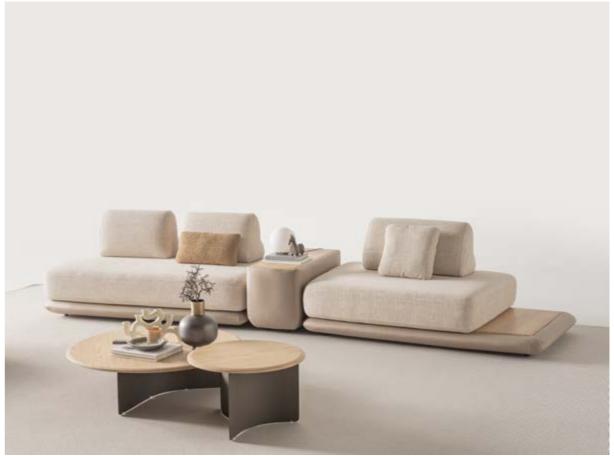

### Lumo

Sofa Set, where flexibility
meets comfort in a soft-lined, elegantly
crafted design. This versatile sofa set allows you
to create the perfect seating arrangement tailored to
your unique space and style. With its modular pieces, you
can easily rearrange and adapt the layout to fit any room—
whether you're designing a cozy corner or a spacious lounge
area. The sofa's gently rounded edges and smooth lines
add a touch of elegance, offering both comfort and
style. Available in a variety of colors and fabrics,
this sofa set allows you to customize your

• THE FLEXIBILITY TO CREATE THE IDEAL LAYOUT

// Sardunya

balance between contemporary design, sartorial construction and artisanal  $\sum$  manufacturing. It adds modular elements to create the ideal sofa for your living room, whether you want to create a corner sofa, a comfortable lounge or a cozy sofa to fit your living space. It is also possible to place a small oak table between the armchairs for your daily use needs. The Lumo sofa adapts to your lifestyle, offering comfort, style, and endless possibilities.

Sofa Set, where flexibility
meets comfort in a soft-lined, elegantly
crafted design. This versatile sofa set allows you
to create the perfect seating arrangement tailored to
your unique space and style. With its modular pieces, you
can easily rearrange and adapt the layout to fit any room—
whether you're designing a cozy corner or a spacious lounge
area. The sofa's gently rounded edges and smooth lines
add a touch of elegance, offering both comfort and
style. Available in a variety of colors and fabrics,
this sofa set allows you to customize your
living space with ease.