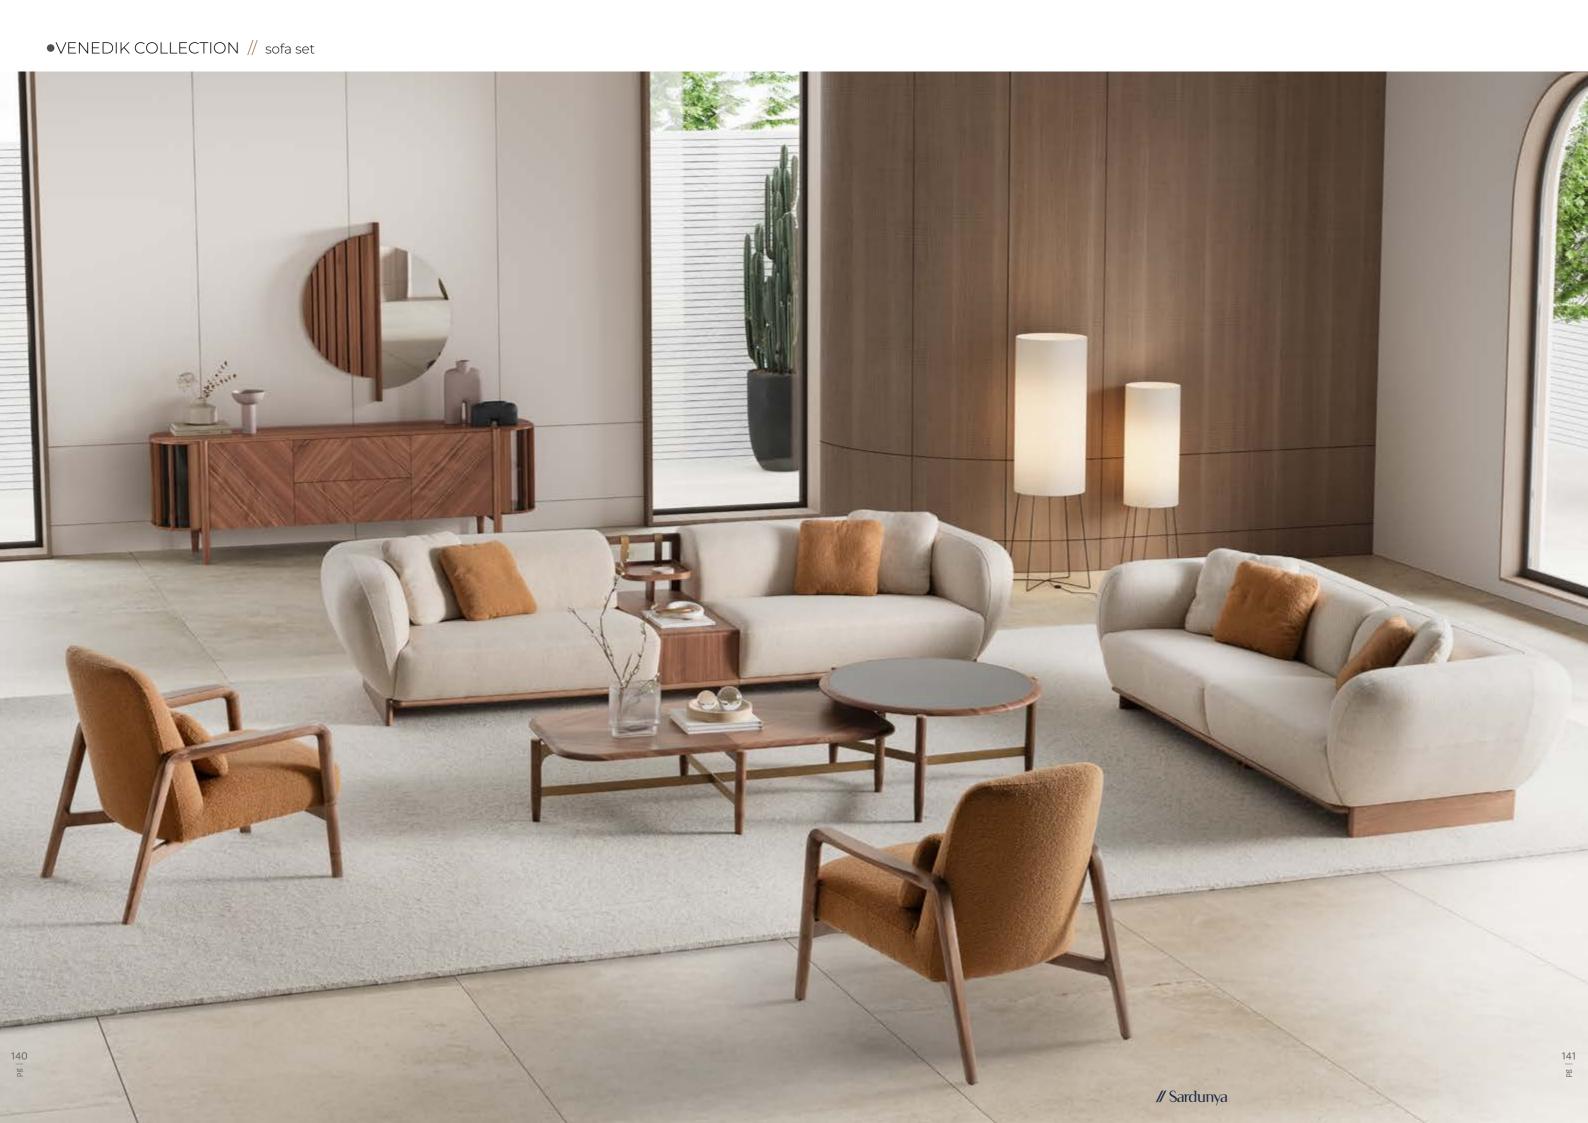

# VENEDIK COLLECTION

An icon of modern style, the
Venedik Collection offers a cozy
embrace with natural and warm
color tones. Perfectly combining
comfort and elegance, Venedik
invites you to enjoy a moment
of relaxation and peace in your
private space.

### Crafted

with a focus on natural
aesthetics, Venedik sofa set features
organic forms and gentle curves inspired by
the beauty of the outdoors. These soft, flowing lines
create a sense of comfort and relaxation, inviting you to
unwind in style. Innovatively designed for added functionality, Venedik sofa set includes an integrated table piece that
seamlessly blends with the sofa's aesthetic. This convenient feature allows you to enjoy a surface for drinks,
snacks, or decor items without the need for additional furniture pieces, maximizing space.
versatility in your living area.

Designed to elevate your living experience, Venedik sofa set with integrated table piece combines beauty, comfort, and functionality in one seamless package. Whether as a focal point in your living room or a cozy retreat in your family space, it enhances the ambiance of your home with its organic forms, neutral colors, and versatile design. Venedik sofa set features organic forms and gentle curves inspired by the beauty of the outdoors. These soft, flowing lines create a sense of comfort and relaxation, inviting you to unwind in style.

### In-

spired by the beauty of nature, Venedik armchair seamlessly combines organic elements with modern aesthetics.

The clean lines and sleek silhouette create a contemporary look, while subtle nods to natural forms and textures add warmth and character to the design. The result is a harmonious blend of modern style and natural comfort that enhances any living space. Complementing the armchair is warm and inviting coffee tables, designed to be both functional and stylish, crafted from rich, natural wood with a smooth finish and exude warmth.