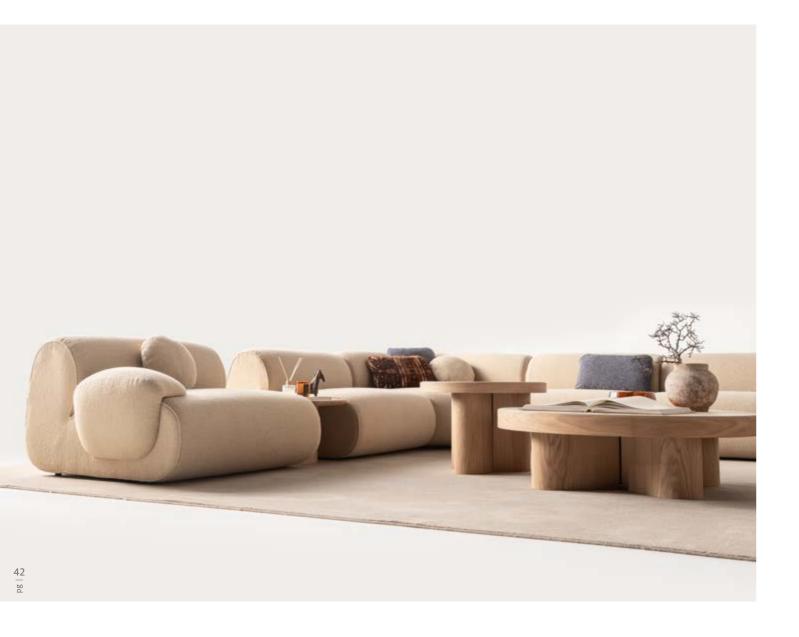

### Lumo

Sofa Set, where flexibility
meets comfort in a soft-lined, elegantly
crafted design. This versatile sofa set allows you
to create the perfect seating arrangement tailored to
your unique space and style. With its modular pieces, you
can easily rearrange and adapt the layout to fit any room—
whether you're designing a cozy corner or a spacious lounge
area. The sofa's gently rounded edges and smooth lines
add a touch of elegance, offering both comfort and
style. Available in a variety of colors and fabrics,
this sofa set allows you to customize your

• THE FLEXIBILITY TO CREATE THE IDEAL LAYOUT

// Sardunya

balance between contemporary design, sartorial construction and artisanal  $\sum$  manufacturing. It adds modular elements to create the ideal sofa for your living room, whether you want to create a corner sofa, a comfortable lounge or a cozy sofa to fit your living space. It is also possible to place a small oak table between the armchairs for your daily use needs. The Lumo sofa adapts to your lifestyle, offering comfort, style, and endless possibilities.

Sofa Set, where flexibility
meets comfort in a soft-lined, elegantly
crafted design. This versatile sofa set allows you
to create the perfect seating arrangement tailored to
your unique space and style. With its modular pieces, you
can easily rearrange and adapt the layout to fit any room—
whether you're designing a cozy corner or a spacious lounge
area. The sofa's gently rounded edges and smooth lines
add a touch of elegance, offering both comfort and
style. Available in a variety of colors and fabrics,
this sofa set allows you to customize your
living space with ease.