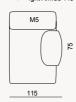

CHEST OF DRAWERS

LUMO COLLECTION // bedroom

M1 Right Armed 130

100

M5 Right Armed 115

\*all dimensions in cm

\*all dimensions in cm