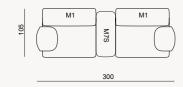

gantly
crafted design. This versatile sofa set allows you
to create the perfect seating arrangement tailored to
your unique space and style. With its modular pieces, you
can easily rearrange and adapt the layout to fit any room—
whether you're designing a cozy corner or a spacious lounge
area. The sofa's gently rounded edges and smooth lines
add a touch of elegance, offering both comfort and
style. Available in a variety of colors and fabrics,
this sofa set allows you to customize your
living space with ease.





// Sardunya







• ADMIRATION FOR THE ORGANIC FORMS OF NATURE.









// Sardunya

























SIDEBOARD

WALL UNIT

COFFEE TABLE

52

NIGHTSTAND

CHEST OF DRAWERS









LUMO COLLECTION // bedroom











M1 Right Armed 130





100



M5 Right Armed 115























\*all dimensions in cm



\*all dimensions in cm

# MOVENTO COLLECTION

Inspired by the fascinating organic forms of nature, Movento
Sofa Set adds both an aesthetic and functional touch to your living spaces. Taking a step back from the speed of modern life and meeting the relaxing forms offered by nature.







// Sardunya















// Sardunya

## The

# graceful curves of

Movento evoke warmth and tranquility in spaces, reflecting our admiration for the organic forms of nature. Its modular structure can be easily rearranged to meet all kinds of spaces and needs; it adapts to every different layout, from large seating areas to intimate corner arrangements. Made with high quality fabrics and carefully selected materials, Movento offers a long-lasting and comforta