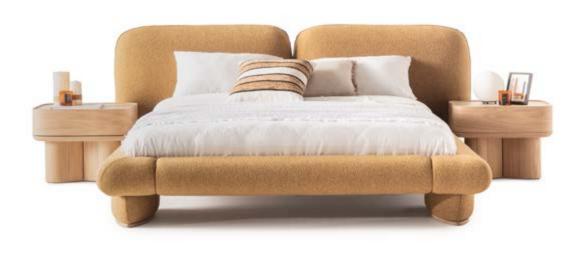

## LUMO COLLECTION

Create a space that radiates
warmth, comfort, and effortless
sophistication with the Lumo
Collection. Each piece is meticulously designed to highlight the
wood's inherent texture, while the
gentle curves offer a harmonious
contrast to the sharp edges.

• INHERENT WOOD GRAIN AND TEXTURE

### The

hallmark of the Lumo

dining table is its gentle, rounded

edges creating a sense of openness and flow
within your home. The subtle curvature of the
tabletop adds a refined touch, making it both inviting
and functional. The smooth, soft-lined edges of the oak
veneer frame provide a gentle, contemporary silhouette,
while the marble top adds a touch of elegance and
sophistication. The rich, natural grain of the oak
contrasts beautifully with the cool surface of
the marble, resulting in a harmonious
balance of texture.