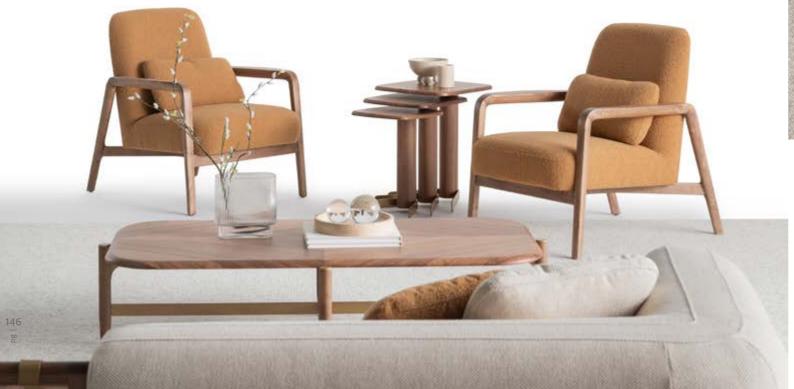

### In-

spired by the beauty of nature, Venedik armchair seamlessly combines organic elements with modern aesthetics.

The clean lines and sleek silhouette create a contemporary look, while subtle nods to natural forms and textures add warmth and character to the design. The result is a harmonious blend of modern style and natural comfort that enhances any living space. Complementing the armchair is warm and inviting coffee tables, designed to be both functional and stylish, crafted from rich, natural wood with a smooth finish and exude warmth.