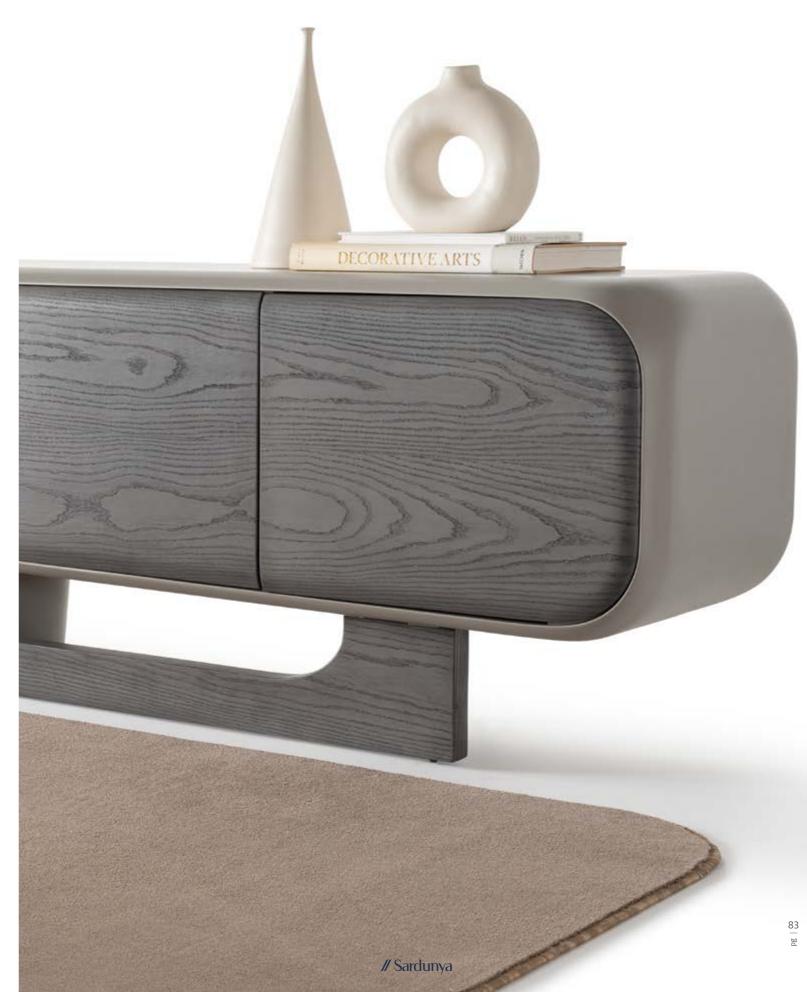

## LUMO COLLECTION

Create a space that radiates
warmth, comfort, and effortless
sophistication with the Lumo
Collection. Each piece is meticulously designed to highlight the
wood's inherent texture, while the
gentle curves offer a harmonious
contrast to the sharp edges.

• INHERENT WOOD GRAIN AND TEXTURE

### The

hallmark of the Lumo

dining table is its gentle, rounded

edges creating a sense of openness and flow
within your home. The subtle curvature of the
tabletop adds a refined touch, making it both inviting
and functional. The smooth, soft-lined edges of the oak
veneer frame provide a gentle, contemporary silhouette,
while the marble top adds a touch of elegance and
sophistication. The rich, natural grain of the oak
contrasts beautifully with the cool surface of
the marble, resulting in a harmonious
balance of texture.