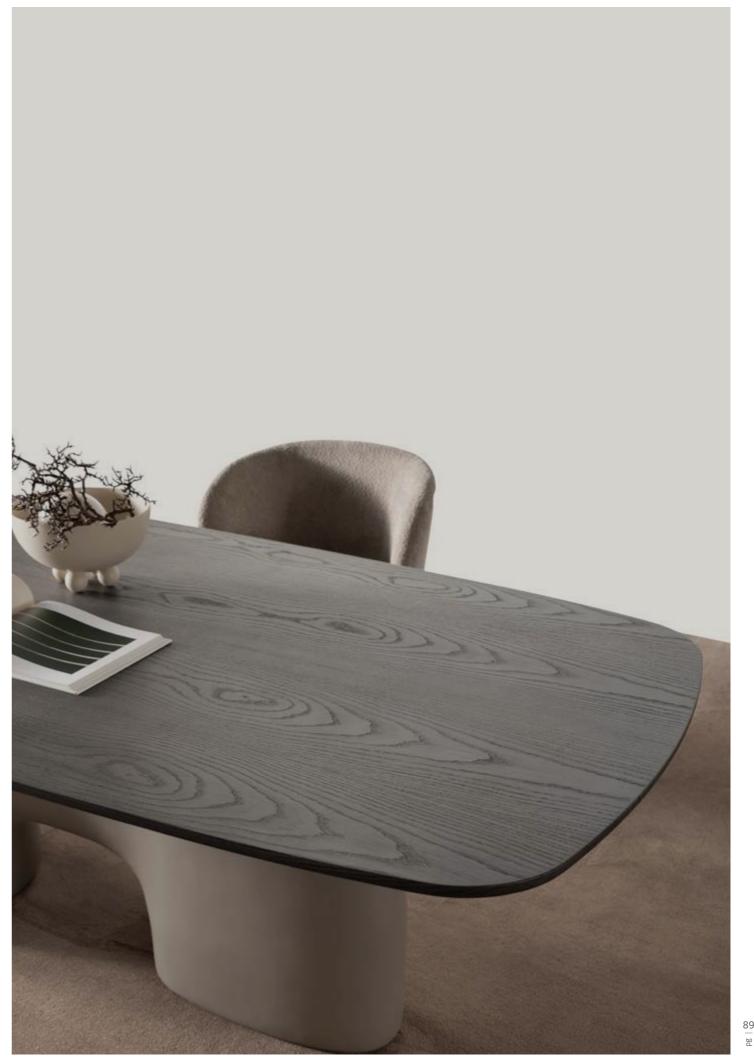

### The

hallmark of the Lumo

dining table is its gentle, rounded

edges creating a sense of openness and flow
within your home. The subtle curvature of the
tabletop adds a refined touch, making it both inviting
and functional. The smooth, soft-lined edges of the oak
veneer frame provide a gentle, contemporary silhouette,
while the marble top adds a touch of elegance and
sophistication. The rich, natural grain of the oak
contrasts beautifully with the cool surface of
the marble, resulting in a harmonious
balance of texture.