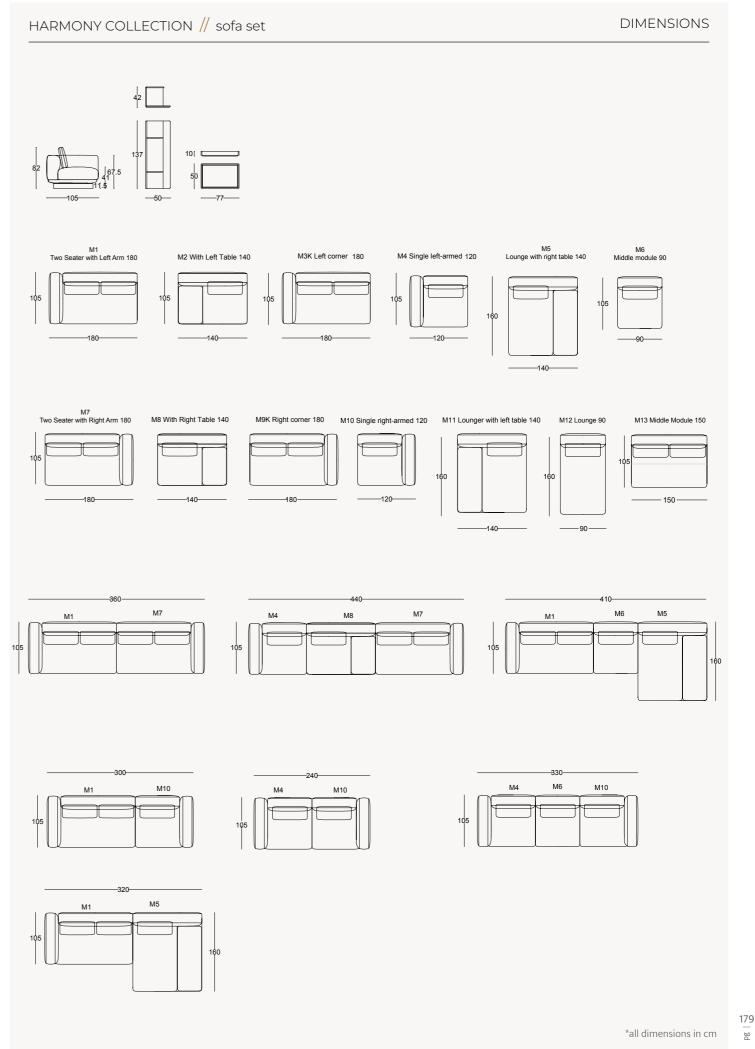

The Harmony modular sofa reflects good design standards and offers an exclusive composition and seating experience.

The user can choose different modules to get the most suit-\_\_\_ able sofa spatially and functionally. Harmony is an example of a well-designed sofa reduced to basic solutions. With coffee table and storage modules, it allows you to adapt to the flow of life.

DIMENSIONS