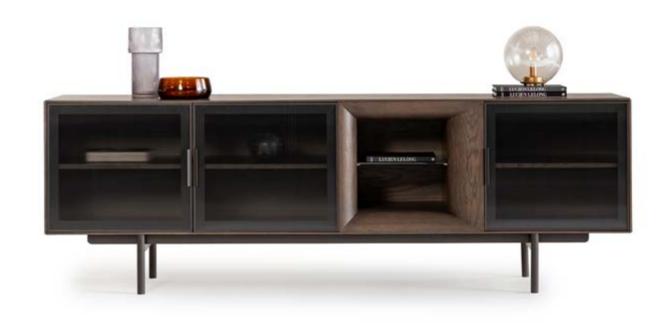

## SOHO COLLECTION

Everything that is alive is also dynamic, it has within itself an idea of superimpoised layers.

Soho is inspired by this concept: whoever observes it can distinguish the materials, the colors, the different heights that are hidden inside it.

• A BALANCE FROM NATURE

SOHO

wall unit

Discover the cozy elegance of the Soho wall unit, where your beloved items find refuge in a warm wooden embrace.

Crafted from modular shelves and compartments in exquisite wood, wall unit adds a touch of luxury to your living space while seamlessly organizing your belongings. The ribbed glass panels create captivating patterns of light and shadow, adding depth and dimension to the wall unit while providing a glimpse of the contents within. Make a statement with Soho that not only enhances your decor but also reflects your impeccable taste and discerning eye for design.