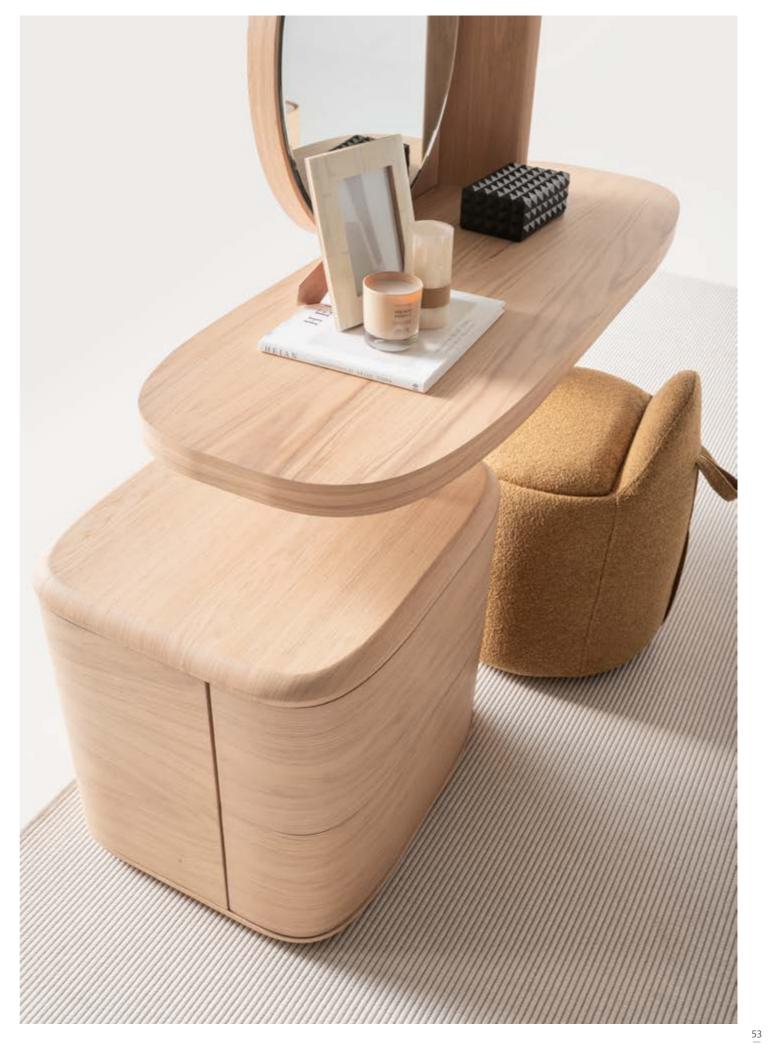

## LUMO COLLECTION

Create a space that radiates
warmth, comfort, and effortless
sophistication with the Lumo
Collection. Each piece is meticulously designed to highlight the
wood's inherent texture, while the
gentle curves offer a harmonious
contrast to the sharp edges.

• INHERENT WOOD GRAIN AND TEXTURE

CHEST OF DRAWERS

LUMO COLLECTION // bedroom

M1 Right Armed 130

100

M5 Right Armed 115

\*all dimensions in cm

\*all dimensions in cm