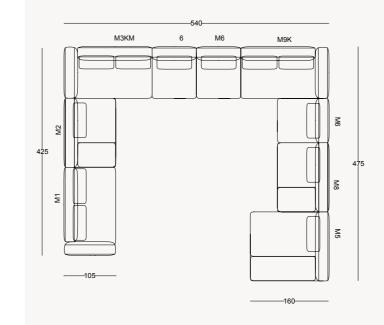

CHEST OF DRAWERS

LUMO COLLECTION // bedroom

M1 Right Armed 130

100

M5 Right Armed 115

\*all dimensions in cm

\*all dimensions in cm