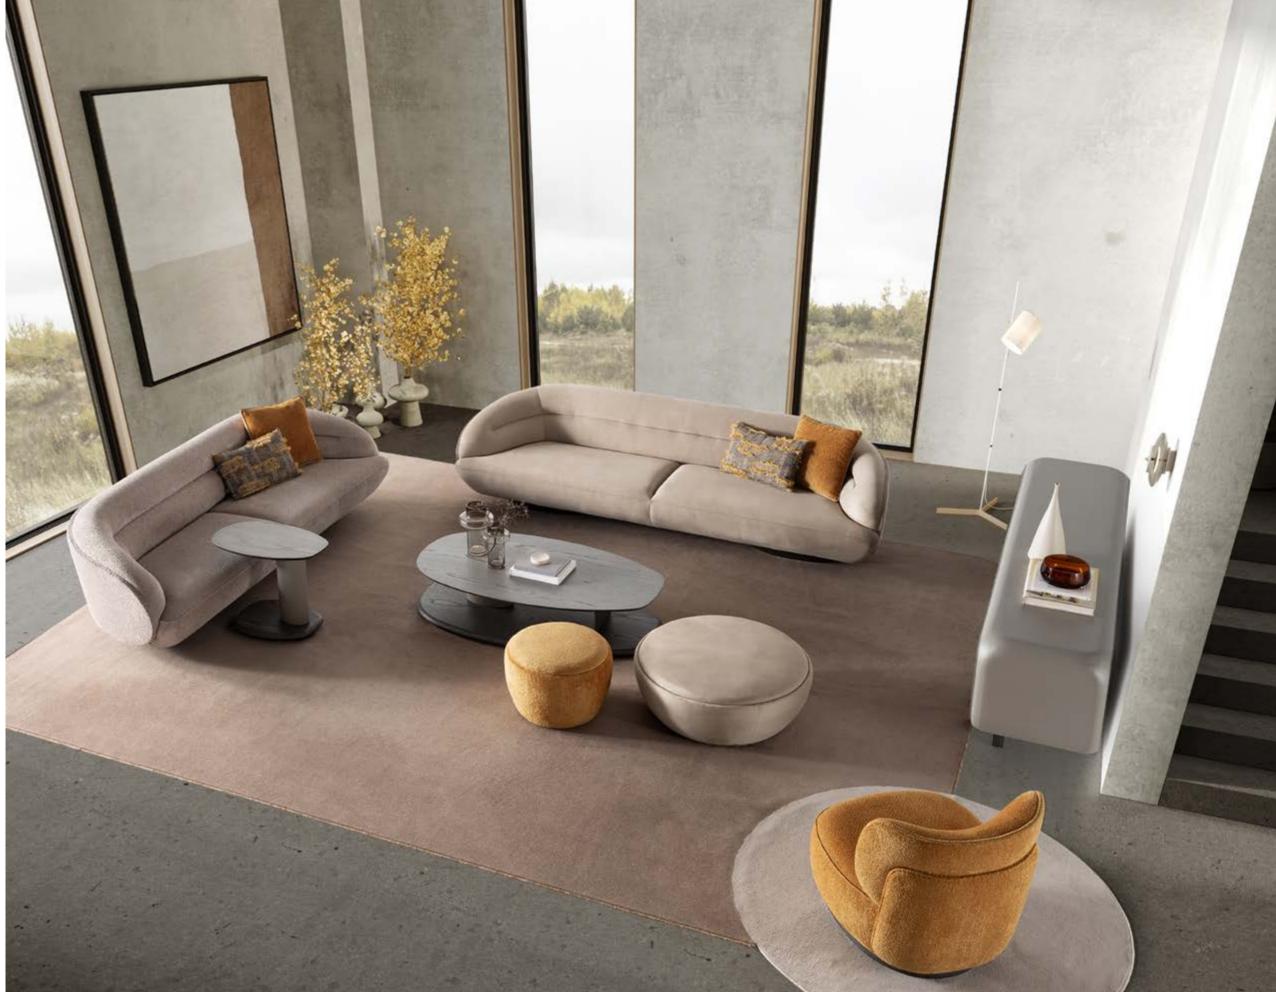

### Lumo

Sofa Set, where flexibility
meets comfort in a soft-lined, elegantly
crafted design. This versatile sofa set allows you
to create the perfect seating arrangement tailored to
your unique space and style. With its modular pieces, you
can easily rearrange and adapt the layout to fit any room—
whether you're designing a cozy corner or a spacious lounge
area. The sofa's gently rounded edges and smooth lines
add a touch of elegance, offering both comfort and
style. Available in a variety of colors and fabrics,
this sofa set allows you to customize your

Sofa Set, where flexibility
meets comfort in a soft-lined, elegantly
crafted design. This versatile sofa set allows you
to create the perfect seating arrangement tailored to
your unique space and style. With its modular pieces, you
can easily rearrange and adapt the layout to fit any room—
whether you're designing a cozy corner or a spacious lounge
area. The sofa's gently rounded edges and smooth lines
add a touch of elegance, offering both comfort and
style. Available in a variety of colors and fabrics,
this sofa set allows you to customize your
living space with ease.

• THE FLEXIBILITY TO CREATE THE IDEAL LAYOUT

// Sardunya

balance between contemporary design, sartorial construction and artisanal  $\sum$  manufacturing. It adds modular elements to create the ideal sofa for your living room, whether you want to create a corner sofa, a comfortable lounge or a cozy sofa to fit your living space. It is also possible to place a small oak table between the armchairs for your daily use needs. The Lumo sofa adapts to your lifestyle, offering comfort, style, and endless possibilities.