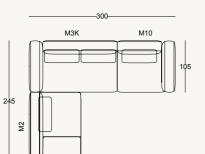

CHEST OF DRAWERS

LUMO COLLECTION // bedroom

M1 Right Armed 130

100

M5 Right Armed 115

\*all dimensions in cm

\*all dimensions in cm