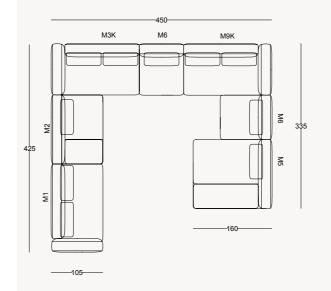

CHEST OF DRAWERS

LUMO COLLECTION // bedroom

M1 Right Armed 130

100

M5 Right Armed 115

\*all dimensions in cm

\*all dimensions in cm