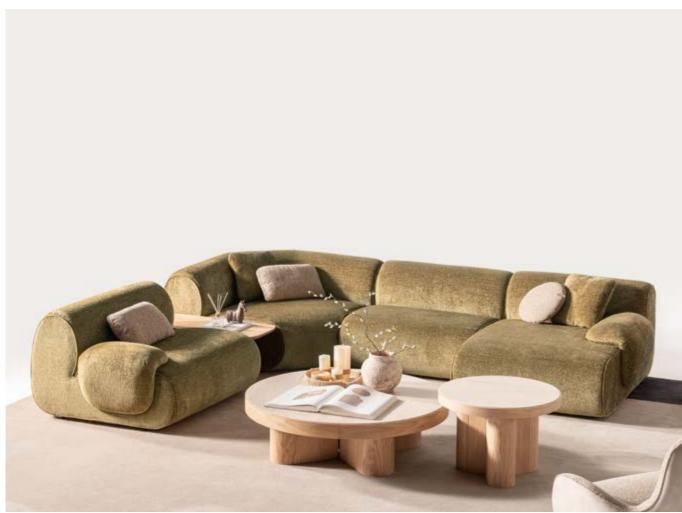

### Lumo

Sofa Set, where flexibility
meets comfort in a soft-lined, elegantly
crafted design. This versatile sofa set allows you
to create the perfect seating arrangement tailored to
your unique space and style. With its modular pieces, you
can easily rearrange and adapt the layout to fit any room—
whether you're designing a cozy corner or a spacious lounge
area. The sofa's gently rounded edges and smooth lines
add a touch of elegance, offering both comfort and
style. Available in a variety of colors and fabrics,
this sofa set allows you to customize your

• THE FLEXIBILITY TO CREATE THE IDEAL LAYOUT

// Sardunya

balance between contemporary design, sartorial construction and artisanal  $\sum$  manufacturing. It adds modular elements to create the ideal sofa for your living room, whether you want to create a corner sofa, a comfortable lounge or a cozy sofa to fit your living space. It is also possible to place a small oak table between the armchairs for your daily use needs. The Lumo sofa adapts to your lifestyle, offering comfort, style, and endless possibilities.

Sofa Set, where flexibility
meets comfort in a soft-lined, elegantly
crafted design. This versatile sofa set allows you
to create the perfect seating arrangement tailored to
your unique space and style. With its modular pieces, you
can easily rearrange and adapt the layout to fit any room—
whether you're designing a cozy corner or a spacious lounge
area. The sofa's gently rounded edges and smooth lines
add a touch of elegance, offering both comfort and
style. Available in a variety of colors and fabrics,
this sofa set allows you to customize your
living space with ease.