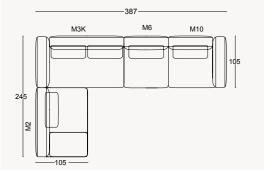

CHEST OF DRAWERS

LUMO COLLECTION // bedroom

M1 Right Armed 130

100

M5 Right Armed 115

\*all dimensions in cm

\*all dimensions in cm