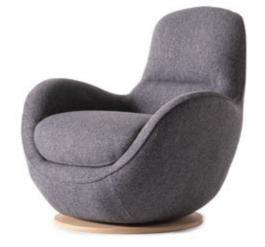

# MOVENTO COLLECTION

Inspired by the fascinating organic forms of nature, Movento
Sofa Set adds both an aesthetic and functional touch to your living spaces. Taking a step back from the speed of modern life and meeting the relaxing forms offered by nature.

# graceful curves of

Movento evoke warmth and tranquility in spaces, reflecting our admiration for the organic forms of nature. Its modular structure can be easily rearranged to meet all kinds of spaces and needs; it adapts to every different layout, from large seating areas to intimate corner arrangements. Made with high quality fabrics and carefully selected materials, Movento offers a long-lasting and comfortable seating experience. Deep seating areas and ergonomic back recline maximize the pleasure of sitting.