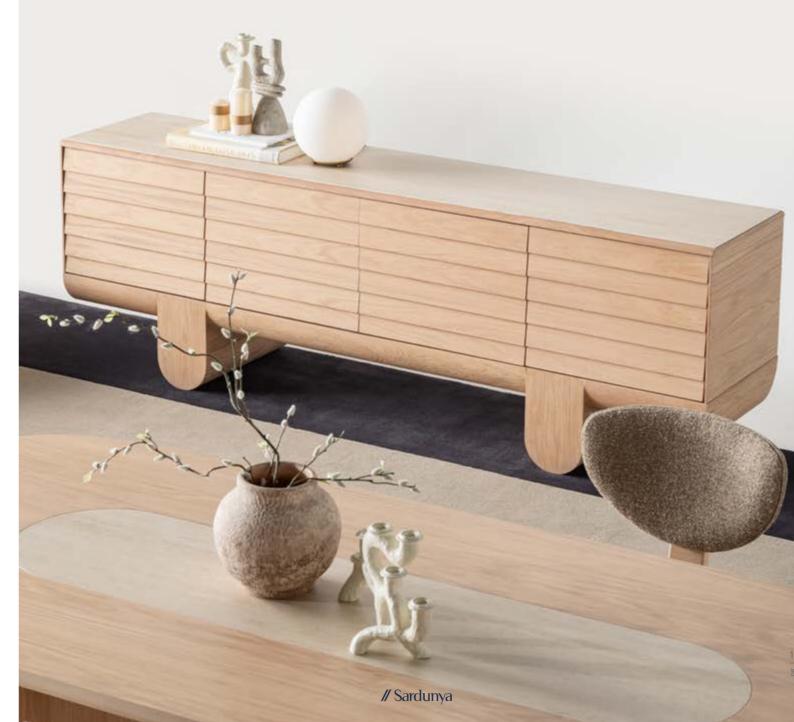

## LUMO COLLECTION

Create a space that radiates
warmth, comfort, and effortless
sophistication with the Lumo
Collection. Each piece is meticulously designed to highlight the
wood's inherent texture, while the
gentle curves offer a harmonious
contrast to the sharp edges.

• INHERENT WOOD GRAIN AND TEXTURE

### The

hallmark of the Lumo

dining table is its gentle, rounded

edges creating a sense of openness and flow
within your home. The subtle curvature of the
tabletop adds a refined touch, making it both inviting
and functional. The smooth, soft-lined edges of the oak
veneer frame provide a gentle, contemporary silhouette,
while the marble top adds a touch of elegance and
sophistication. The rich, natural grain of the oak
contrasts beautifully with the cool surface of
the marble, resulting in a harmonious
balance of texture.