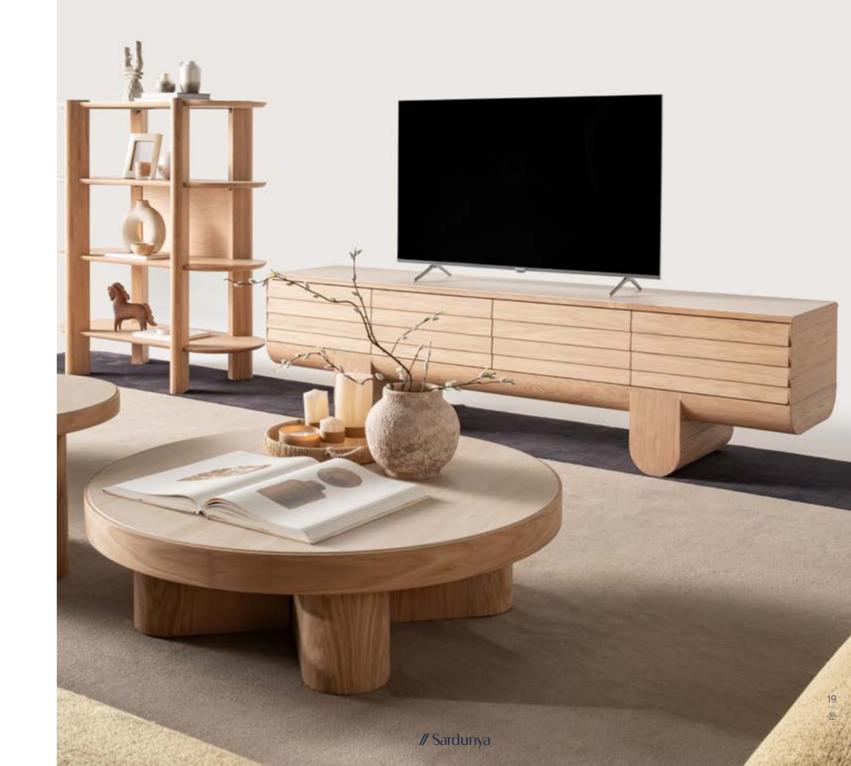

## LUMO COLLECTION

Create a space that radiates
warmth, comfort, and effortless
sophistication with the Lumo
Collection. Each piece is meticulously designed to highlight the
wood's inherent texture, while the
gentle curves offer a harmonious
contrast to the sharp edges.

• INHERENT WOOD GRAIN AND TEXTURE

### The

hallmark of the Lumo

dining table is its gentle, rounded

edges creating a sense of openness and flow
within your home. The subtle curvature of the
tabletop adds a refined touch, making it both inviting
and functional. The smooth, soft-lined edges of the oak
veneer frame provide a gentle, contemporary silhouette,
while the marble top adds a touch of elegance and
sophistication. The rich, natural grain of the oak
contrasts beautifully with the cool surface of
the marble, resulting in a harmonious
balance of texture.