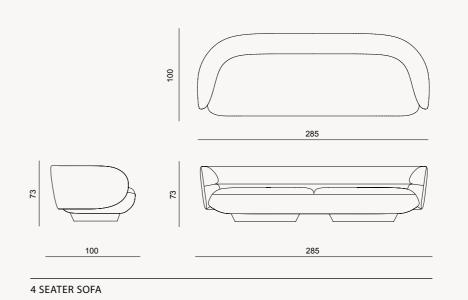

### Lumo

Sofa Set, where flexibility
meets comfort in a soft-lined, elegantly
crafted design. This versatile sofa set allows you
to create the perfect seating arrangement tailored to
your unique space and style. With its modular pieces, you
can easily rearrange and adapt the layout to fit any room—
whether you're designing a cozy corner or a spacious lounge
area. The sofa's gently rounded edges and smooth lines
add a touch of elegance, offering both comfort and
style. Available in a variety of colors and fabrics,
this sofa set allows you to customize your

• THE FLEXIBILITY TO CREATE THE IDEAL LAYOUT

// Sardunya

balance between contemporary design, sartorial construction and artisanal  $\sum$  manufacturing. It adds modular elements to create the ideal sofa for your living room, whether you want to create a corner sofa, a comfortable lounge or a cozy sofa to fit your living space. It is also possible to place a small oak table between the armchairs for your daily use needs. The Lumo sofa adapts to your lifestyle, offering comfort, style, and endless possibilities.

Sofa Set, where flexibility
meets comfort in a soft-lined, elegantly
crafted design. This versatile sofa set allows you
to create the perfect seating arrangement tailored to
your unique space and style. With its modular pieces, you
can easily rearrange and adapt the layout to fit any room—
whether you're designing a cozy corner or a spacious lounge
area. The sofa's gently rounded edges and smooth lines
add a touch of elegance, offering both comfort and
style. Available in a variety of colors and fabrics,
this sofa set allows you to customize your
living space with ease.