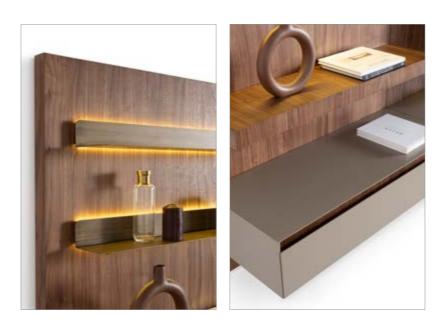

# HARMONY COLLECTION

Add a touch of refinement.

Harmony collection, meticulously
crafted with walnut, lacquer in
soft tones, and brushed gold
accents, redefines the essence of
home decor, offering a perfect
blend of opulence and understated elegance.

● TOUCH OF REFINEMENT

// Sardunya

// Sardunya

// Sardunya

HARMONY

wall unit

• THE EXCITEMENT OF INNOVATION

• A PURIST STATEMENT