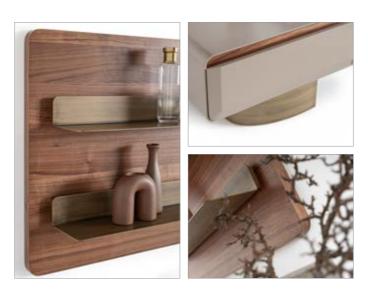

## LUMO COLLECTION

Create a space that radiates
warmth, comfort, and effortless
sophistication with the Lumo
Collection. Each piece is meticulously designed to highlight the
wood's inherent texture, while the
gentle curves offer a harmonious
contrast to the sharp edges.

• INHERENT WOOD GRAIN AND TEXTURE

### The

hallmark of the Lumo

dining table is its gentle, rounded

edges creating a sense of openness and flow
within your home. The subtle curvature of the
tabletop adds a refined touch, making it both inviting
and functional. The smooth, soft-lined edges of the oak
veneer frame provide a gentle, contemporary silhouette,
while the marble top adds a touch of elegance and
sophistication. The rich, natural grain of the oak
contrasts beautifully with the cool surface of
the marble, resulting in a harmonious
balance of texture.