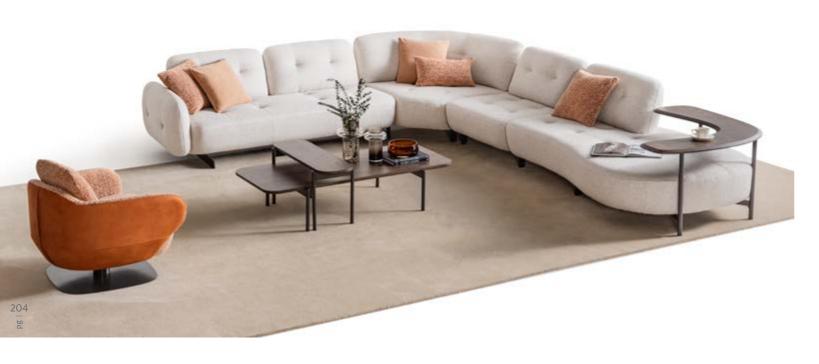

### Lumo

Sofa Set, where flexibility
meets comfort in a soft-lined, elegantly
crafted design. This versatile sofa set allows you
to create the perfect seating arrangement tailored to
your unique space and style. With its modular pieces, you
can easily rearrange and adapt the layout to fit any room—
whether you're designing a cozy corner or a spacious lounge
area. The sofa's gently rounded edges and smooth lines
add a touch of elegance, offering both comfort and
style. Available in a variety of colors and fabrics,
this sofa set allows you to customize your

• THE FLEXIBILITY TO CREATE THE IDEAL LAYOUT

// Sardunya

balance between contemporary design, sartorial construction and artisanal  $\sum$  manufacturing. It adds modular elements to create the ideal sofa for your living room, whether you want to create a corner sofa, a comfortable lounge or a cozy sofa to fit your living space. It is also possible to place a small oak table between the armchairs for your daily use needs. The Lumo sofa adapts to your lifestyle, offering comfort, style, and endless possibilities.

Sofa Set, where flexibility
meets comfort in a soft-lined, elegantly
crafted design. This versatile sofa set allows you
to create the perfect seating arrangement tailored to
your unique space and style. With its modular pieces, you
can easily rearrange and adapt the layout to fit any room—
whether you're designing a cozy corner or a spacious lounge
area. The sofa's gently rounded edges and smooth lines
add a touch of elegance, offering both comfort and
style. Available in a variety of colors and fabrics,
this sofa set allows you to customize your
living space with ease.

// Sardunya

• ADMIRATION FOR THE ORGANIC FORMS OF NATURE.

// Sardunya

SIDEBOARD

WALL UNIT

COFFEE TABLE

52

NIGHTSTAND