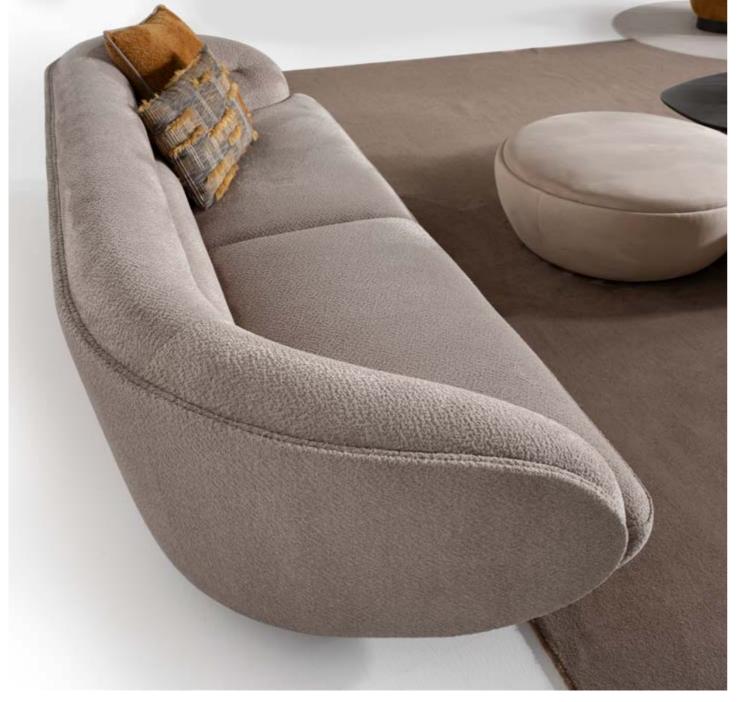

### Crafted

with a focus on natural
aesthetics, Venedik sofa set features
organic forms and gentle curves inspired by
the beauty of the outdoors. These soft, flowing lines
create a sense of comfort and relaxation, inviting you to
unwind in style. Innovatively designed for added functionality, Venedik sofa set includes an integrated table piece that
seamlessly blends with the sofa's aesthetic. This convenient feature allows you to enjoy a surface for drinks,
snacks, or decor items without the need for additional furniture pieces, maximizing space.
versatility in your living area.

Designed to elevate your living experience, Venedik sofa set with integrated table piece combines beauty, comfort, and functionality in one seamless package. Whether as a focal point in your living room or a cozy retreat in your family space, it enhances the ambiance of your home with its organic forms, neutral colors, and versatile design. Venedik sofa set features organic forms and gentle curves inspired by the beauty of the outdoors. These soft, flowing lines create a sense of comfort and relaxation, inviting you to unwind in style.