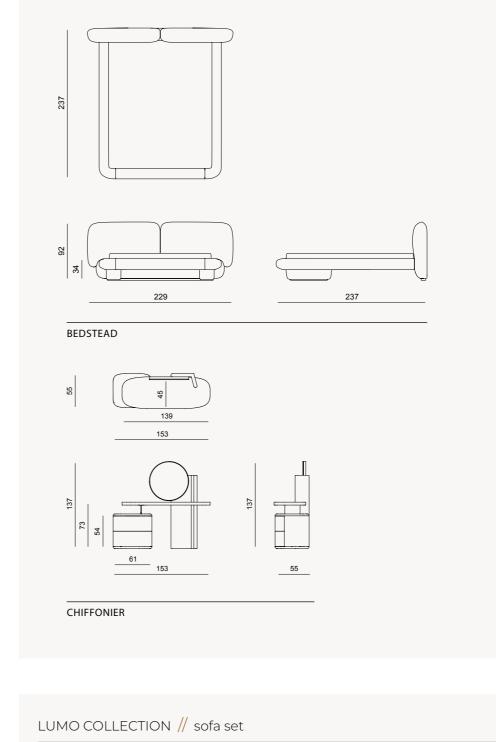

### Lumo

Sofa Set, where flexibility
meets comfort in a soft-lined, elegantly
crafted design. This versatile sofa set allows you
to create the perfect seating arrangement tailored to
your unique space and style. With its modular pieces, you
can easily rearrange and adapt the layout to fit any room—
whether you're designing a cozy corner or a spacious lounge
area. The sofa's gently rounded edges and smooth lines
add a touch of elegance, offering both comfort and
style. Available in a variety of colors and fabrics,
this sofa set allows you to customize your

Sofa Set, where flexibility
meets comfort in a soft-lined, elegantly
crafted design. This versatile sofa set allows you
to create the perfect seating arrangement tailored to
your unique space and style. With its modular pieces, you
can easily rearrange and adapt the layout to fit any room—
whether you're designing a cozy corner or a spacious lounge
area. The sofa's gently rounded edges and smooth lines
add a touch of elegance, offering both comfort and
style. Available in a variety of colors and fabrics,
this sofa set allows you to customize your
living space with ease.

CHEST OF DRAWERS

LUMO COLLECTION // bedroom

M1 Right Armed 130

100

M5 Right Armed 115

\*all dimensions in cm

\*all dimensions in cm