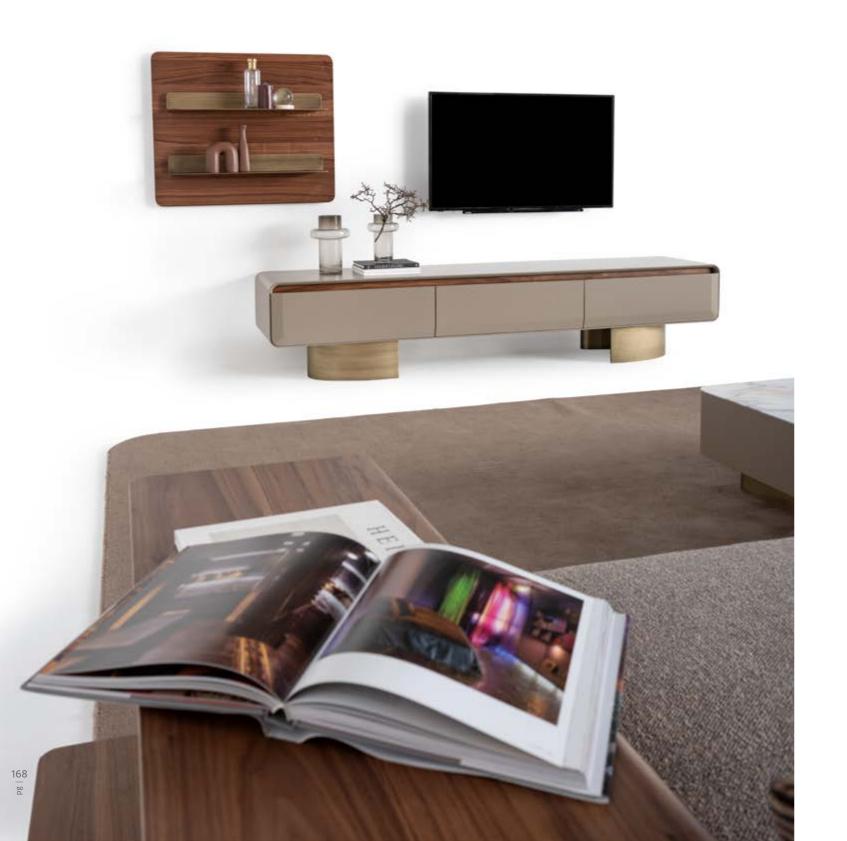

# HARMONY COLLECTION

Add a touch of refinement.

Harmony collection, meticulously
crafted with walnut, lacquer in
soft tones, and brushed gold
accents, redefines the essence of
home decor, offering a perfect
blend of opulence and understated elegance.

● TOUCH OF REFINEMENT

// Sardunya

// Sardunya

// Sardunya

HARMONY

wall unit

• THE EXCITEMENT OF INNOVATION

• A PURIST STATEMENT