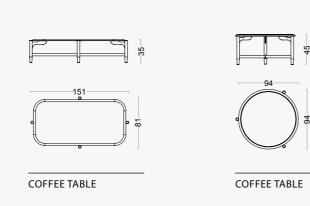

// Sardunya

• ADMIRATION FOR THE ORGANIC FORMS OF NATURE.

// Sardunya

SIDEBOARD

WALL UNIT

COFFEE TABLE

52

NIGHTSTAND