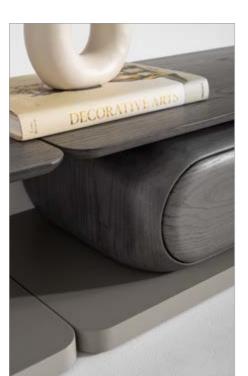

### The

hallmark of the Lumo

dining table is its gentle, rounded

edges creating a sense of openness and flow
within your home. The subtle curvature of the
tabletop adds a refined touch, making it both inviting
and functional. The smooth, soft-lined edges of the oak
veneer frame provide a gentle, contemporary silhouette,
while the marble top adds a touch of elegance and
sophistication. The rich, natural grain of the oak
contrasts beautifully with the cool surface of
the marble, resulting in a harmonious
balance of texture.