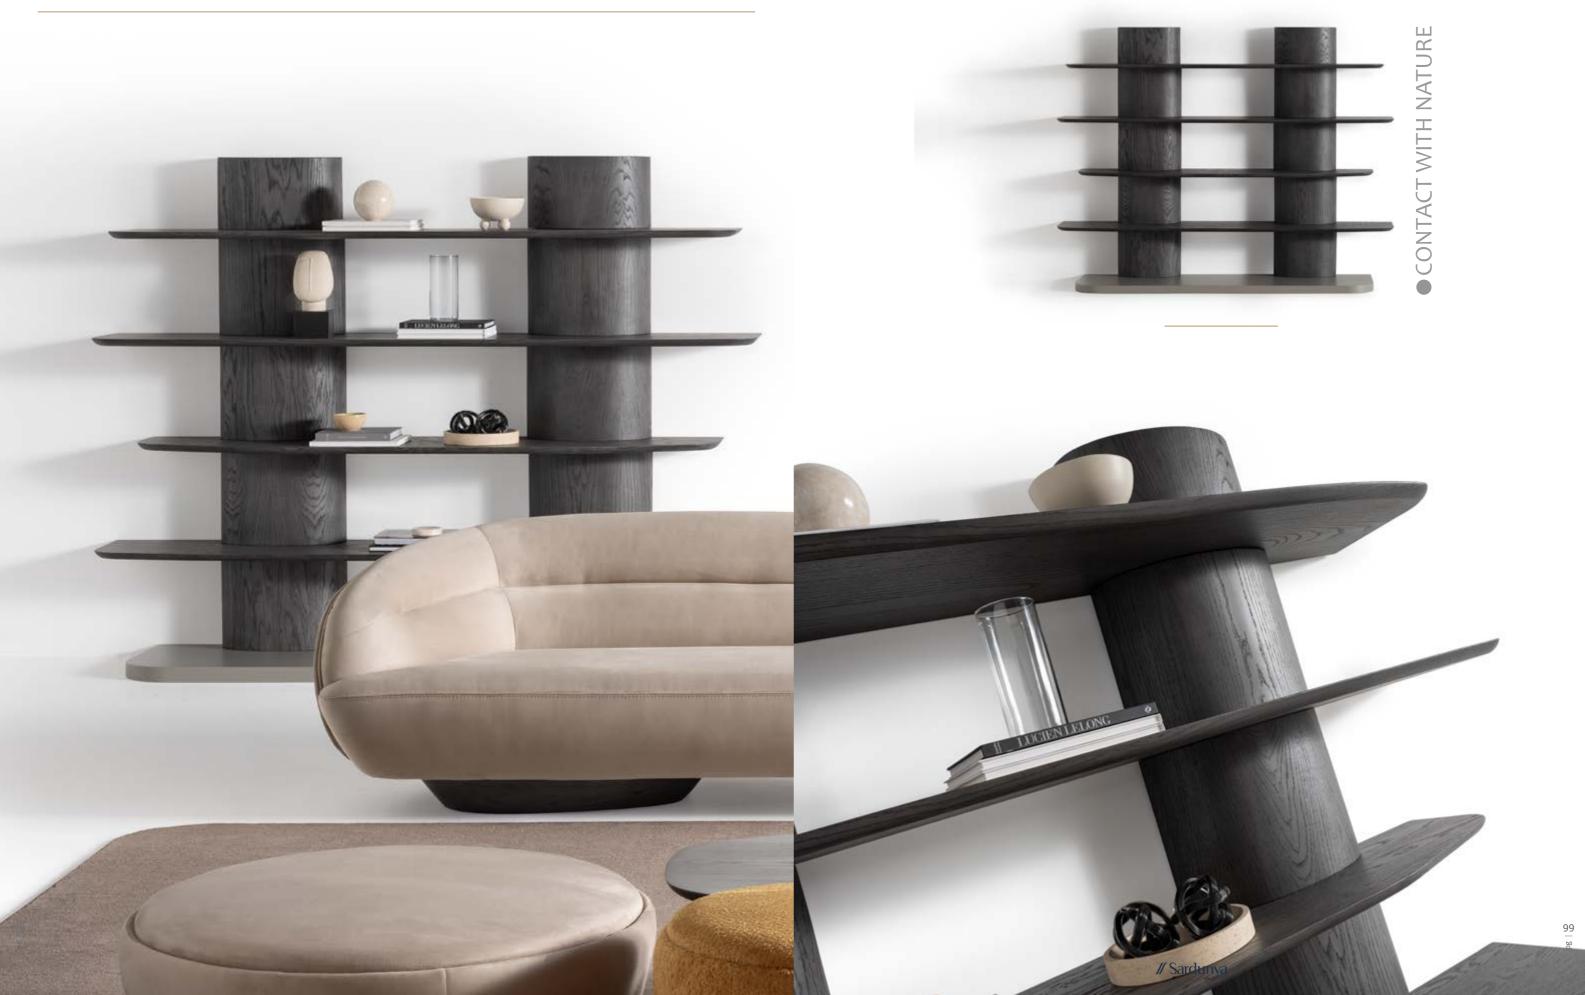

fea-inspired by nature, creating a sense of fluidity and movement. The color palette of the Moon table leans towards earthy tones, such as soft greys evoking a sense of nature and tranquility.





// Sardunya



### Moon

Collection pioneers a

new lifestyle by combining the organic
design language inspired by nature with
innovative production technology. Simplicity and
naturalness intertwine harmoniously, offering a serene
refuge from life's complexities. In embracing simplicity, we
discover the profound beauty that arises from unadorned
authenticity, echoing the timeless rhythms of the
natural world. Step into the realm of contemporary
sophistication with our exclusive Moon, a fusion of natural warmth and modern
aesthetics.



// Sardunya

MOON

# wall unit



// Sardunya















MOON

sofa set



100 \_\_\_\_\_

// Sardunya







ONVERSATIONAL COSY

Moon sofa set with an organic design style, featuring a combination of soft and vibrant colors, brings a sense of warmth, comfort, and personality to your living space, creating a welcoming environment for relaxation and socializing. The combination of soft and vibrant colors in the sofa set creates a harmonious balance between tranquility and liveliness.







With gracefully curved lines guiding the eye along the tiered back and sides, the Moon sofa set evokes a sense of calm and relaxation. Its curvaceous silhouette offers a stylish yet comfortable seating area. Style in pairs to seating area. Style in pairs to create an inviting space for conversation and entertaining. The combination of soft and vibrant color