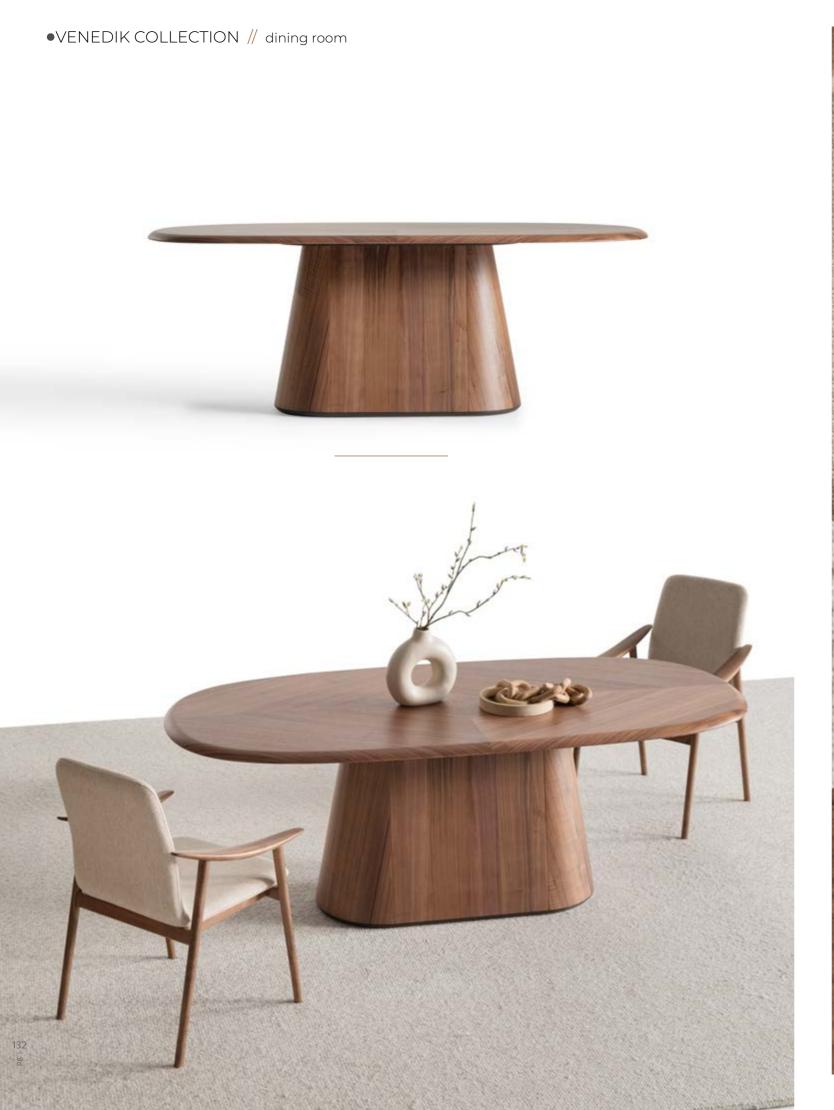

# VENEDIK COLLECTION

An icon of modern style, the
Venedik Collection offers a cozy
embrace with natural and warm
color tones. Perfectly combining
comfort and elegance, Venedik
invites you to enjoy a moment
of relaxation and peace in your
private space.

PRECIOUS & INTIMATE SPACES

A unique dining room to live in!

A collection of sophisticated pieces able to define precious and intimate spaces, the new Venedik dining room is a selection of single pieces manufactured by choosing the most refined materials mixed up together to create masterpieces thought to interprent timeless trends. Venedik dining room is the refined result of deep knowledge of wood and woodworking techniques.