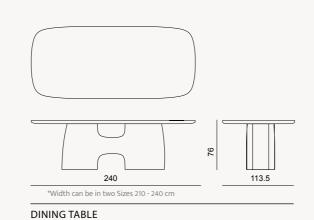

### The

hallmark of the Lumo

dining table is its gentle, rounded

edges creating a sense of openness and flow
within your home. The subtle curvature of the
tabletop adds a refined touch, making it both inviting
and functional. The smooth, soft-lined edges of the oak
veneer frame provide a gentle, contemporary silhouette,
while the marble top adds a touch of elegance and
sophistication. The rich, natural grain of the oak
contrasts beautifully with the cool surface of
the marble, resulting in a harmonious
balance of texture.