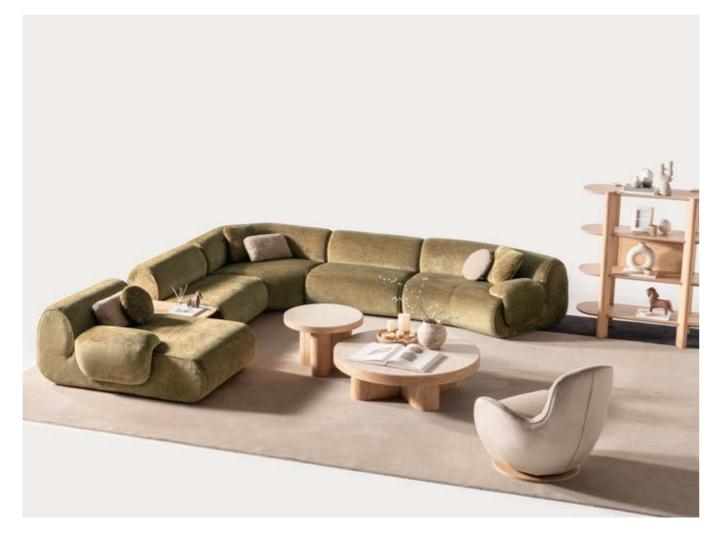

### Lumo

Sofa Set, where flexibility
meets comfort in a soft-lined, elegantly
crafted design. This versatile sofa set allows you
to create the perfect seating arrangement tailored to
your unique space and style. With its modular pieces, you
can easily rearrange and adapt the layout to fit any room—
whether you're designing a cozy corner or a spacious lounge
area. The sofa's gently rounded edges and smooth lines
add a touch of elegance, offering both comfort and
style. Available in a variety of colors and fabrics,
this sofa set allows you to customize your

• THE FLEXIBILITY TO CREATE THE IDEAL LAYOUT

// Sardunya

balance between contemporary design, sartorial construction and artisanal  $\sum$  manufacturing. It adds modular elements to create the ideal sofa for your living room, whether you want to create a corner sofa, a comfortable lounge or a cozy sofa to fit your living space. It is also possible to place a small oak table between the armchairs for your daily use needs. The Lumo sofa adapts to your lifestyle, offering comfort, style, and endless possibilities.

Sofa Set, where flexibility
meets comfort in a soft-lined, elegantly
crafted design. This versatile sofa set allows you
to create the perfect seating arrangement tailored to
your unique space and style. With its modular pieces, you
can easily rearrange and adapt the layout to fit any room—
whether you're designing a cozy corner or a spacious lounge
area. The sofa's gently rounded edges and smooth lines
add a touch of elegance, offering both comfort and
style. Available in a variety of colors and fabrics,
this sofa set allows you to customize your
living space with ease.