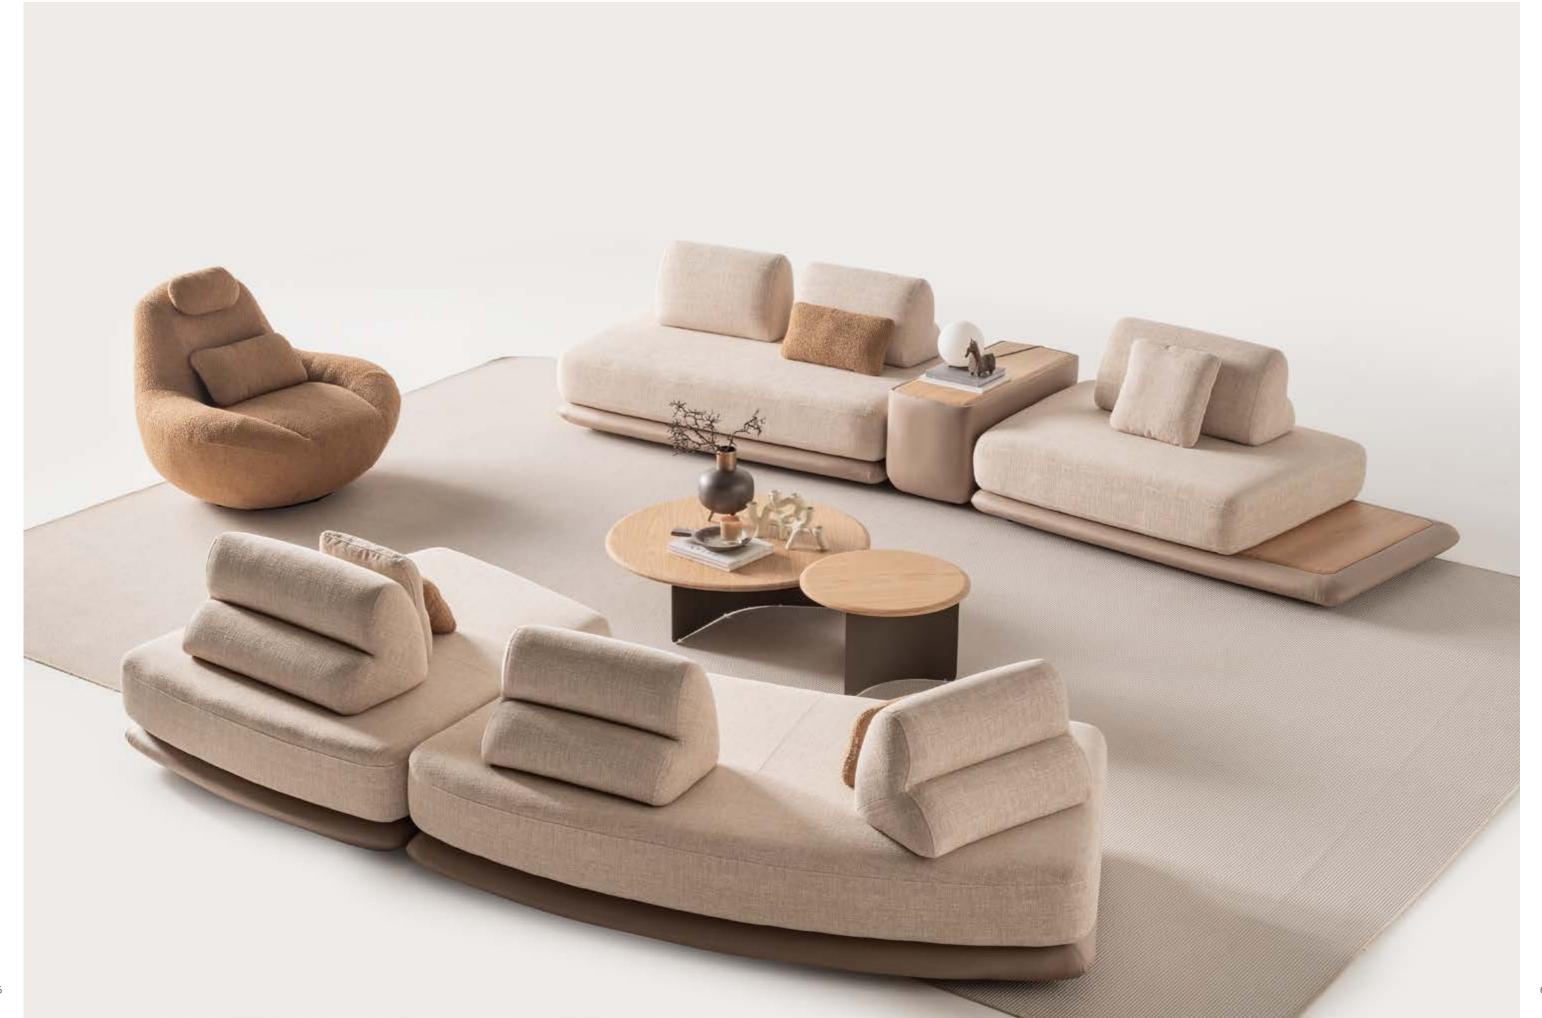

## LUMO COLLECTION

Create a space that radiates
warmth, comfort, and effortless
sophistication with the Lumo
Collection. Each piece is meticulously designed to highlight the
wood's inherent texture, while the
gentle curves offer a harmonious
contrast to the sharp edges.

### Lumo

Sofa Set, where flexibility
meets comfort in a soft-lined, elegantly
crafted design. This versatile sofa set allows you
to create the perfect seating arrangement tailored to
your unique space and style. With its modular pieces, you
can easily rearrange and adapt the layout to fit any room—
whether you're designing a cozy corner or a spacious lounge
area. The sofa's gently rounded edges and smooth lines
add a touch of elegance, offering both comfort and
style. Available in a variety of colors and fabrics,
this sofa set allows you to customize your

• THE FLEXIBILITY TO CREATE THE IDEAL LAYOUT

// Sardunya

balance between contemporary design, sartorial construction and artisanal  $\sum$  manufacturing. It adds modular elements to create the ideal sofa for your living room, whether you want to create a corner sofa, a comfortable lounge or a cozy sofa to fit your living space. It is also possible to place a small oak table between the armchairs for your daily use needs. The Lumo sofa adapts to your lifestyle, offering comfort, style, and endless possibilities.

Sofa Set, where flexibility
meets comfort in a soft-lined, elegantly
crafted design. This versatile sofa set allows you
to create the perfect seating arrangement tailored to
your unique space and style. With its modular pieces, you
can easily rearrange and adapt the layout to fit any room—
whether you're designing a cozy corner or a spacious lounge
area. The sofa's gently rounded edges and smooth lines
add a touch of elegance, offering both comfort and
style. Available in a variety of colors and fabrics,
this sofa set allows you to customize your
living space with ease.