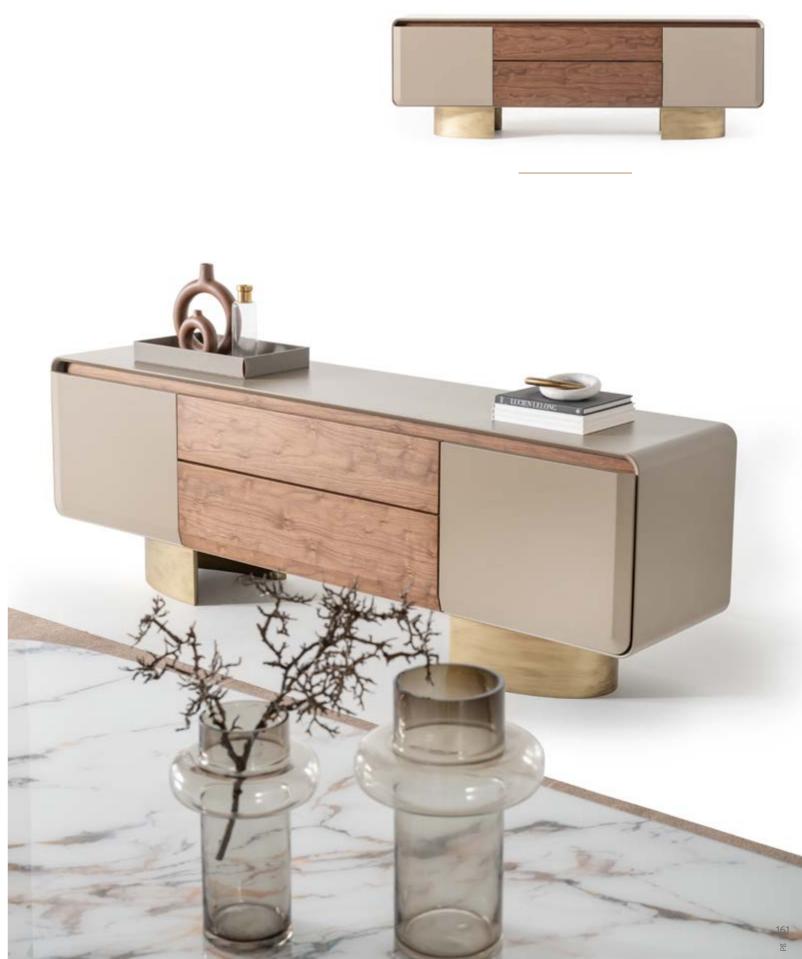

// Sardunya

• ADMIRATION FOR THE ORGANIC FORMS OF NATURE.

// Sardunya

SIDEBOARD

WALL UNIT

COFFEE TABLE

52

NIGHTSTAND

CHEST OF DRAWERS

LUMO COLLECTION // bedroom

M1 Right Armed 130

100

M5 Right Armed 115

\*all dimensions in cm

\*all dimensions in cm