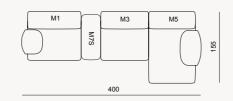

ntly
crafted design. This versatile sofa set allows you
to create the perfect seating arrangement tailored to
your unique space and style. With its modular pieces, you
can easily rearrange and adapt the layout to fit any room—
whether you're designing a cozy corner or a spacious lounge
area. The sofa's gently rounded edges and smooth lines
add a touch of elegance, offering both comfort and
style. Available in a variety of colors and fabrics,
this sofa set allows you to customize your
living space with ease.





// Sardunya







• ADMIRATION FOR THE ORGANIC FORMS OF NATURE.









// Sardunya

























SIDEBOARD

WALL UNIT

COFFEE TABLE

52

NIGHTSTAND

CHEST OF DRAWERS









LUMO COLLECTION // bedroom











M1 Right Armed 130





100



M5 Right Armed 115























\*all dimensions in cm



\*all dimensions in cm

# MOVENTO COLLECTION

Inspired by the fascinating organic forms of nature, Movento
Sofa Set adds both an aesthetic and functional touch to your living spaces. Taking a step back from the speed of modern life and meeting the relaxing forms offered by nature.







// Sardunya















// Sardunya

## The

# graceful curves of

Movento evoke warmth and tranquility in spaces, reflecting our admiration for the organic forms of nature. Its modular structure can be easily rearranged to meet all kinds of spaces and needs; it adapts to every different layout, from large seating areas to intimate corner arrangements. Made with high quality fabrics and carefully selected materials, Movento offers a long-lasting and comfortabl