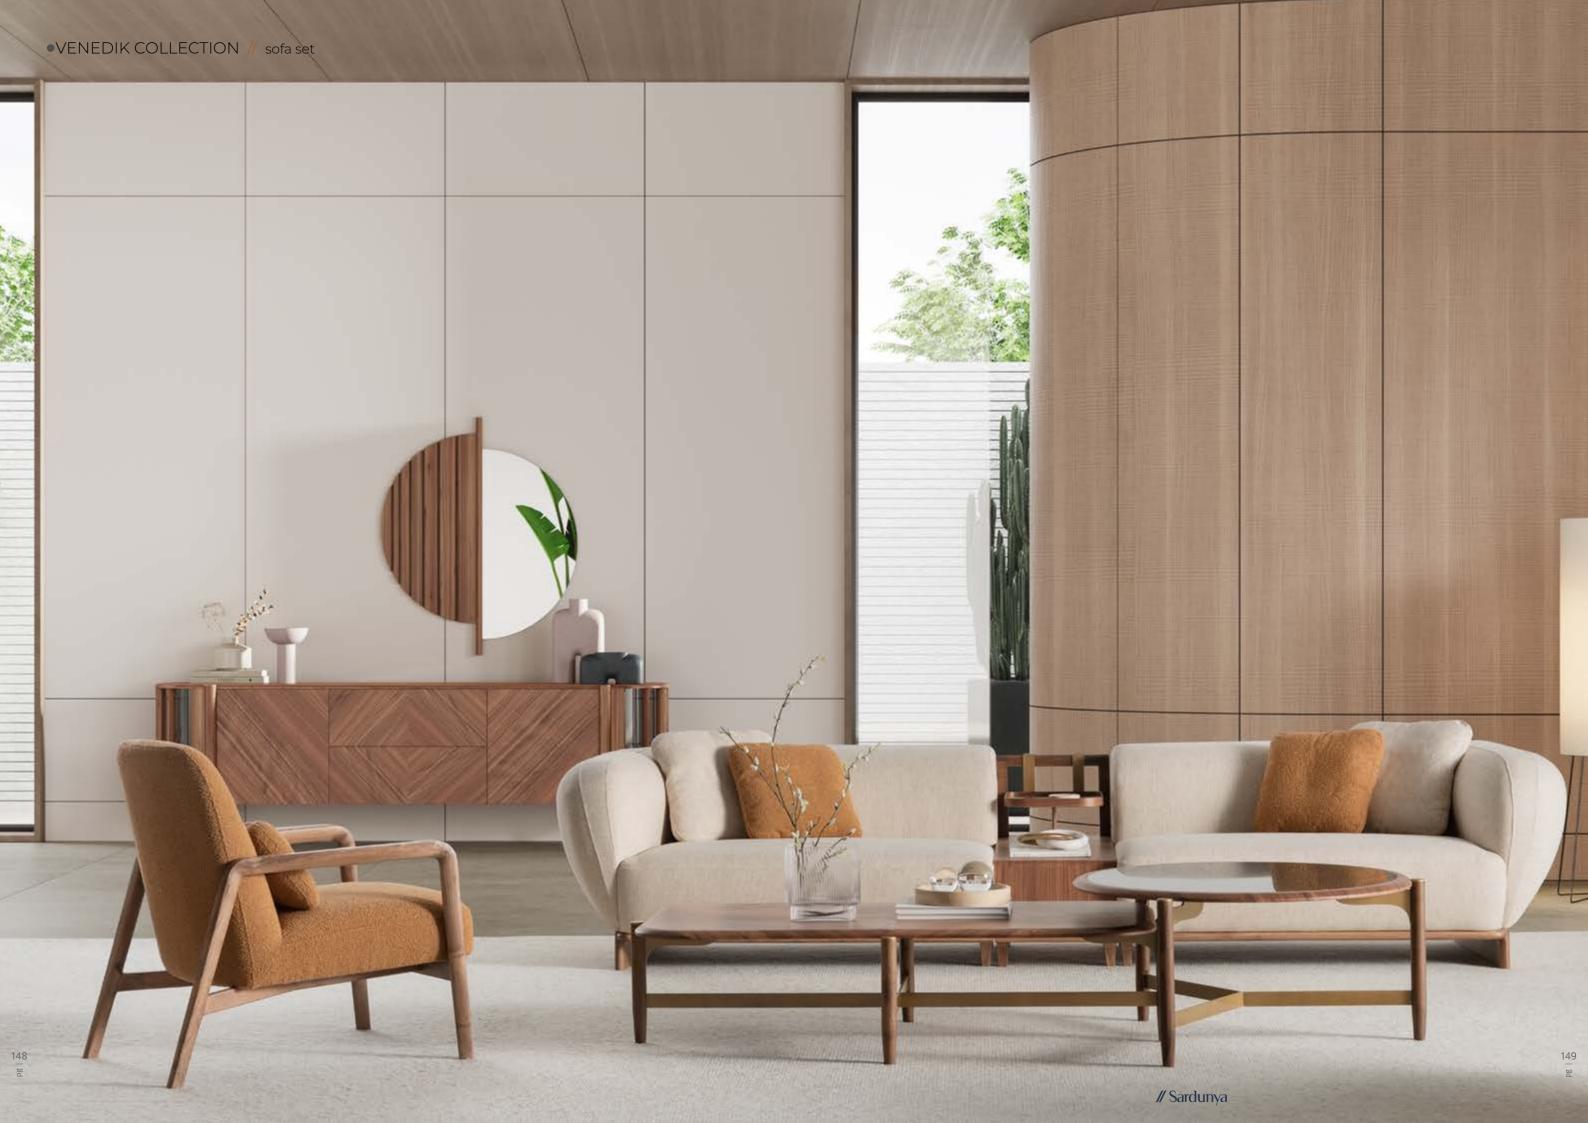

# VENEDIK COLLECTION

An icon of modern style, the
Venedik Collection offers a cozy
embrace with natural and warm
color tones. Perfectly combining
comfort and elegance, Venedik
invites you to enjoy a moment
of relaxation and peace in your
private space.

### Crafted

with a focus on natural
aesthetics, Venedik sofa set features
organic forms and gentle curves inspired by
the beauty of the outdoors. These soft, flowing lines
create a sense of comfort and relaxation, inviting you to
unwind in style. Innovatively designed for added functionality, Venedik sofa set includes an integrated table piece that
seamlessly blends with the sofa's aesthetic. This convenient feature allows you to enjoy a surface for drinks,
snacks, or decor items without the need for additional furniture pieces, maximizing space.
versatility in your living area.

Designed to elevate your living experience, Venedik sofa set with integrated table piece combines beauty, comfort, and functionality in one seamless package. Whether as a focal point in your living room or a cozy retreat in your family space, it enhances the ambiance of your home with its organic forms, neutral colors, and versatile design. Venedik sofa set features organic forms and gentle curves inspired by the beauty of the outdoors. These soft, flowing lines create a sense of comfort and relaxation, inviting you to unwind in style.

### In-

spired by the beauty of nature, Venedik armchair seamlessly combines organic elements with modern aesthetics.

The clean lines and sleek silhouette create a contemporary look, while subtle nods to natural forms and textures add warmth and character to the design. The result is a harmonious blend of modern style and natural comfort that enhances any living space. Complementing the armchair is warm and inviting coffee tables, designed to be both functional and stylish, crafted from rich, natural wood with a smooth finish and exude warmth.