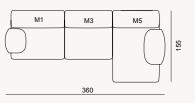

CHEST OF DRAWERS

LUMO COLLECTION // bedroom

M1 Right Armed 130

100

M5 Right Armed 115

\*all dimensions in cm

\*all dimensions in cm